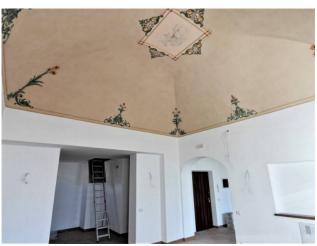

## 153 sq.m. | Bathrooms: 2 | Rooms: 5

L'Aquila - in the heart of the historic center, a few steps from Piazza Duomo where the Cathedral of San Massimo is located, we offer for sale a completely renovated office located on the first floor of a building dating back to the second half of the thirteenth century and restored in all its common parts.

The property, with double entrances, is in excellent condition, with lift, new systems, independent heating, wooden window frames with double glazing and provision for the alarm. We access the property, from one of the two entrances, through an armored door and we find: three large rooms, two bathrooms and a storage room. The property is completed by the two balconies with double exposure.