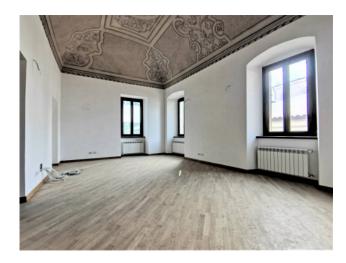

The property, with double entrances, is in excellent condition, with lift, new systems, independent heating, wooden window frames with double glazing and provision for the alarm. We access the property, from one of the two entrances, through an armored door and we find: three large rooms, two bathrooms and a storage room. The property is completed by the two balconies with double exposure.

There is also the possibility of requesting a change of intended use for the office, being able to become a large apartment with living room, kitchen, two bedrooms and two bathrooms.

The information in our announcements including the floor plan does not constitute a contractual element.