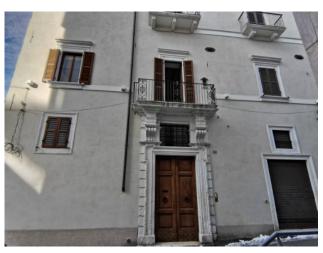

## Office for sale in L'Aquila Centro storico € 370.000 Ref. CBI098-1045-406

## 153 sq.m. | Bathrooms: 2 | Rooms: 5

L'Aquila - in the heart of the historic center, a few steps from Piazza Duomo where the Cathedral of San Massimo is located, we offer for sale a completely renovated office located on the first floor of a building dating back to the second half of the thirteenth century and restored in all its common parts.

The property, with double entrances, is in excellent condition, with lift, new systems, independent heating, wooden window frames with double glazing and provision for the alarm. We access the property, from one of the two entrances, through an armored door and we find: three large rooms, two bathrooms and a storage room. The property is completed by the two balconies with double exposure.