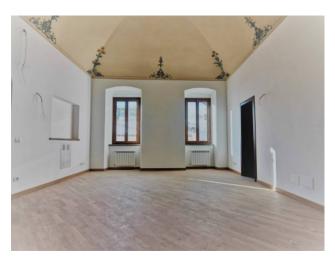

## 153 sq.m. | Bathrooms: 2 | Rooms: 5

L'Aquila - in the heart of the historic center, a few steps from Piazza Duomo where the Cathedral of San Massimo is located, we offer for sale a completely renovated office located on the first floor of a building dating back to the second half of the thirteenth century and restored in all its common parts.

The property, with double entrances, is in excellent condition, with lift, new systems, independent heating, wooden window frames with double glazing and provision for the alarm. We access the property, from one of the two entrances, through an armored door and we find: three large rooms, two bathrooms and a storage room. The property is completed by the two balconies with double exposure.