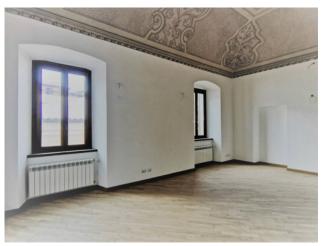

## 153 sq.m. | Bathrooms: 2 | Rooms: 5

L'Aquila - in the heart of the historic center, a few steps from Piazza Duomo where the Cathedral of San Massimo is located, we offer for sale a completely renovated office located on the first floor of a building dating back to the second half of the thirteenth century and restored in all its common parts.

The property, with double entrances, is in excellent condition, with lift, new systems, independent heating, wooden window frames with double glazing and provision for the alarm. We access the property, from one of the two entrances, through an armored door and we find: three large rooms, two bathrooms and a storage room. The property is completed by the two balconies with double exposure.