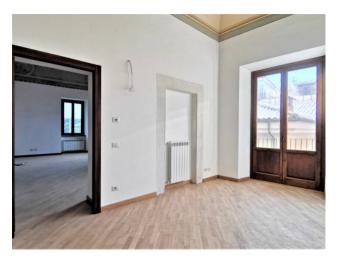

## 153 sq.m. | Bathrooms: 2 | Rooms: 5

L'Aquila - in the heart of the historic center, a few steps from Piazza Duomo where the Cathedral of San Massimo is located, we offer for sale a completely renovated office located on the first floor of a building dating back to the second half of the thirteenth century and restored in all its common parts.

The property, with double entrances, is in excellent condition, with lift, new systems, independent heating, wooden window frames with double glazing and provision for the alarm. We access the property, from one of the two entrances, through an armored door and we find: three large rooms, two bathrooms and a storage room. The property is completed by the two balconies with double exposure.