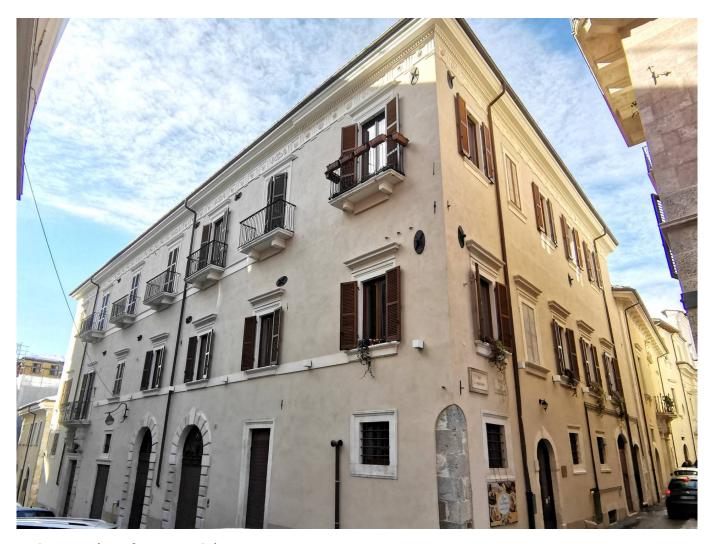

## 153 sq.m. | Bathrooms: 2 | Rooms: 5

L'Aquila - in the heart of the historic center, a few steps from Piazza Duomo where the Cathedral of San Massimo is located, we offer for sale a completely renovated office located on the first floor of a building dating back to the second half of the thirteenth century and restored in all its common parts.

The property, with double entrances, is in excellent condition, with lift, new systems, independent heating, wooden window frames with double glazing and provision for the alarm. We access the property, from one of the two entrances, through an armored door and we find: three large rooms, two bathrooms and a storage room. The property is completed by the two balconies with double exposure.