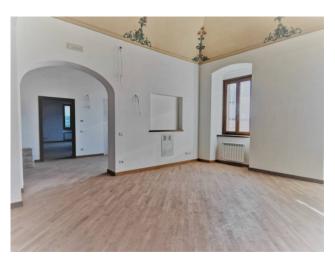

## 153 sq.m. | Bathrooms: 2 | Rooms: 5

L'Aquila - in the heart of the historic center, a few steps from Piazza Duomo where the Cathedral of San Massimo is located, we offer for sale a completely renovated office located on the first floor of a building dating back to the second half of the thirteenth century and restored in all its common parts.

The property, with double entrances, is in excellent condition, with lift, new systems, independent heating, wooden window frames with double glazing and provision for the alarm. We access the property, from one of the two entrances, through an armored door and we find: three large rooms, two bathrooms and a storage room. The property is completed by the two balconies with double exposure.