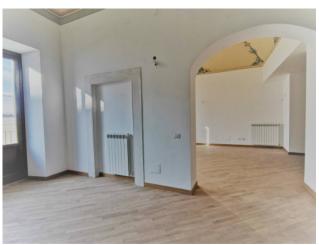

## 153 sq.m. | Bathrooms: 2 | Rooms: 5

L'Aquila - in the heart of the historic center, a few steps from Piazza Duomo where the Cathedral of San Massimo is located, we offer for sale a completely renovated office located on the first floor of a building dating back to the second half of the thirteenth century and restored in all its common parts.

The property, with double entrances, is in excellent condition, with lift, new systems, independent heating, wooden window frames with double glazing and provision for the alarm. We access the property, from one of the two entrances, through an armored door and we find: three large rooms, two bathrooms and a storage room. The property is completed by the two balconies with double exposure.