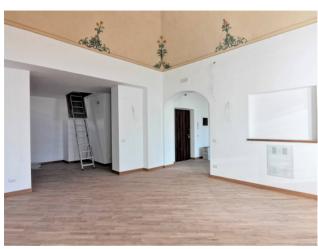

## 153 sq.m. | Bathrooms: 2 | Rooms: 5

L'Aquila - in the heart of the historic center, a few steps from Piazza Duomo where the Cathedral of San Massimo is located, we offer for sale a completely renovated office located on the first floor of a building dating back to the second half of the thirteenth century and restored in all its common parts.

The property, with double entrances, is in excellent condition, with lift, new systems, independent heating, wooden window frames with double glazing and provision for the alarm. We access the property, from one of the two entrances, through an armored door and we find: three large rooms, two bathrooms and a storage room. The property is completed by the two balconies with double exposure.