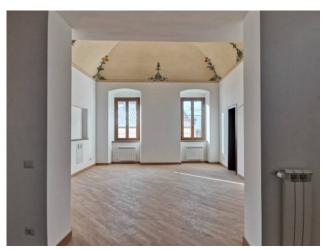

## 153 sq.m. | Bathrooms: 2 | Rooms: 5

L'Aquila - in the heart of the historic center, a few steps from Piazza Duomo where the Cathedral of San Massimo is located, we offer for sale a completely renovated office located on the first floor of a building dating back to the second half of the thirteenth century and restored in all its common parts.

The property, with double entrances, is in excellent condition, with lift, new systems, independent heating, wooden window frames with double glazing and provision for the alarm. We access the property, from one of the two entrances, through an armored door and we find: three large rooms, two bathrooms and a storage room. The property is completed by the two balconies with double exposure.