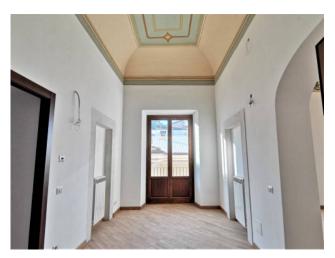

## 153 sq.m. | Bathrooms: 2 | Rooms: 5

L'Aquila - in the heart of the historic center, a few steps from Piazza Duomo where the Cathedral of San Massimo is located, we offer for sale a completely renovated office located on the first floor of a building dating back to the second half of the thirteenth century and restored in all its common parts.

The property, with double entrances, is in excellent condition, with lift, new systems, independent heating, wooden window frames with double glazing and provision for the alarm. We access the property, from one of the two entrances, through an armored door and we find: three large rooms, two bathrooms and a storage room. The property is completed by the two balconies with double exposure.