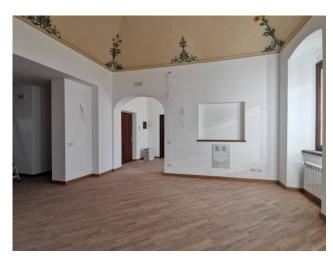

## 153 sq.m. | Bathrooms: 2 | Rooms: 5

L'Aquila - in the heart of the historic center, a few steps from Piazza Duomo where the Cathedral of San Massimo is located, we offer for sale a completely renovated office located on the first floor of a building dating back to the second half of the thirteenth century and restored in all its common parts.

The property, with double entrances, is in excellent condition, with lift, new systems, independent heating, wooden window frames with double glazing and provision for the alarm. We access the property, from one of the two entrances, through an armored door and we find: three large rooms, two bathrooms and a storage room. The property is completed by the two balconies with double exposure.