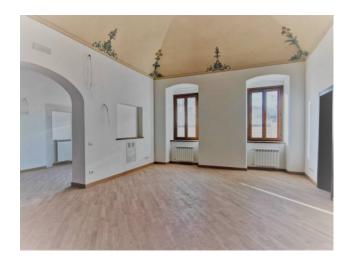

## 153 sq.m. | Bathrooms: 2 | Rooms: 5

L'Aquila - in the heart of the historic center, a few steps from Piazza Duomo where the Cathedral of San Massimo is located, we offer for sale a completely renovated office located on the first floor of a building dating back to the second half of the thirteenth century and restored in all its common parts.

The property, with double entrances, is in excellent condition, with lift, new systems, independent heating, wooden window frames with double glazing and provision for the alarm. We access the property, from one of the two entrances, through an armored door and we find: three large rooms, two bathrooms and a storage room. The property is completed by the two balconies with double exposure.