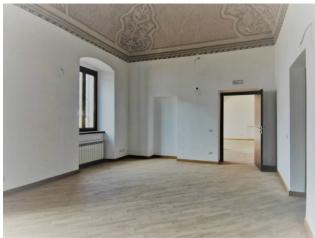

The property, with double entrances, is in excellent condition, with lift, new systems, independent heating, wooden window frames with double glazing and provision for the alarm. We access the property, from one of the two entrances, through an armored door and we find: three large rooms, two bathrooms and a storage room. The property is completed by the two balconies with double exposure.

There is also the possibility of requesting a change of intended use for the office, being able to become a large apartment with living room, kitchen, two bedrooms and two bathrooms.

The information in our announcements including the floor plan does not constitute a contractual element.