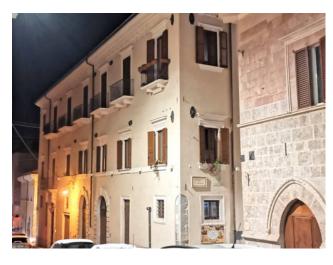

## 153 sq.m. | Bathrooms: 2 | Rooms: 5

L'Aquila - in the heart of the historic center, a few steps from Piazza Duomo where the Cathedral of San Massimo is located, we offer for sale a completely renovated office located on the first floor of a building dating back to the second half of the thirteenth century and restored in all its common parts.

The property, with double entrances, is in excellent condition, with lift, new systems, independent heating, wooden window frames with double glazing and provision for the alarm. We access the property, from one of the two entrances, through an armored door and we find: three large rooms, two bathrooms and a storage room. The property is completed by the two balconies with double exposure.