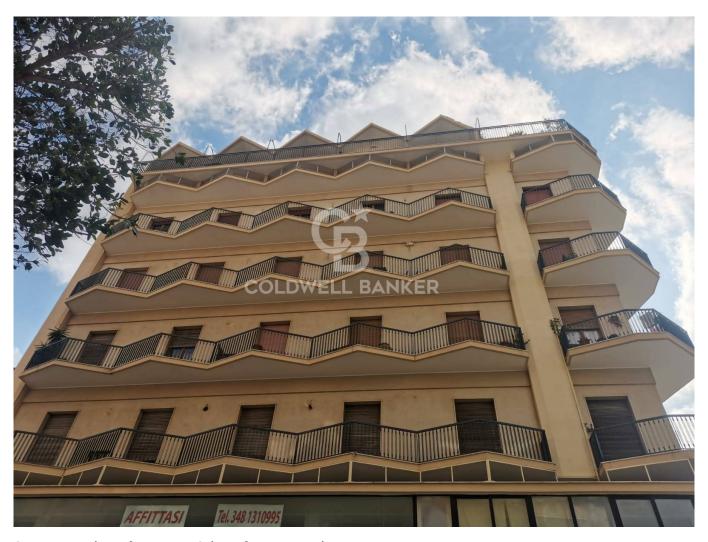

## Apartment for rent in Galatina € 600 Ref. CBI104-622-128

214 sq.m. | Bathrooms: 2 | Bedrooms: 4 | Rooms: 7

**GALATINA - SALENTO** 

In Galatina, in the center, a few meters from Piazza Dante Alighieri, a large apartment is offered for rent.

The property located on the 4th floor of a condominium, spreads over approximately 210 square meters and comprises entrance hall, living room, dining area, kitchenette, 3 large bedrooms, two bathrooms and a study. Immediately habitable, it lends itself to an excellent solution for families looking for their own home.

## **Features**

Property ID: CBI104-622-128 Contract: Rent

Categoria: Apartment Address: Via Principe di Piemonte, 40

| Zip Code: 73013              | Municipality: Galatina                           |
|------------------------------|--------------------------------------------------|
| Total sqm: 214 sq.m.         | Bedrooms: 4                                      |
| Bathrooms: 2                 | Rooms: 7                                         |
| Internal condition: Discreet | Floor: 4                                         |
| Total floors: 6              | Independent heating: Heating                     |
| Lift: Yes                    | Current Status: Available after the deed of sale |
| Condominium costs: € 79      | Balconies: Present                               |
| Kitchen: Regular Kitchen     |                                                  |