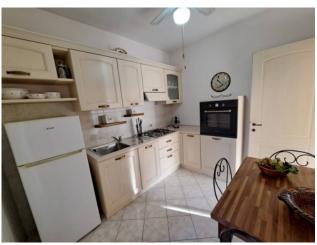

## 111 sq.m. | Bathrooms: 2 | Bedrooms: 2 | Rooms: 5

Olbia City for sale. Crossroads of Corso Vittorio Veneto, in the semi-central area, close to all services, large ground floor apartment which is part of a small condominium. The property with independent entrance distributed on one level is composed as follows: Entrance directly onto a large lounge-dining area and covered veranda. Eat-in kitchen with adjoining covered veranda. Hallway with two large double bedrooms, one of which with ensuite bathroom with tub. Second bathroom with shower, closet. Private garden with parking space. Heating with city gas. Alarm system.

## **Features**

Property ID: CBI040-778-10352 Contract: Sale

Categoria: Independent apartment Address: Via Delle Salicornie, 4

| Zip Code: 706                | Municipality: Olbia                              |
|------------------------------|--------------------------------------------------|
| Zona: Olbia città            | Total sqm: 111 sq.m.                             |
| Bedrooms: 2                  | Bathrooms: 2                                     |
| Rooms: 5                     | Internal condition: Excellent                    |
| Floor: Ground Floor          | Total floors: 1                                  |
| Independent heating: Heating | Parking space: Uncovered Parking                 |
| Date of construction: 2002   | Current Status: Available after the deed of sale |
| Condominium costs: € 45      | Balconies: Present                               |
| Terrace: Present             | Garden: Private                                  |
| Sea distance: 5.000 meter    | Kitchen: Regular Kitchen                         |