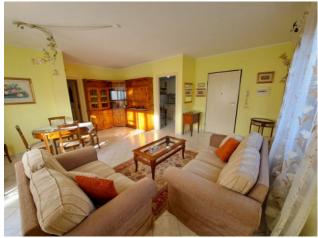

## 111 sq.m. | Bathrooms: 2 | Bedrooms: 2 | Rooms: 5

Olbia City for sale. Crossroads of Corso Vittorio Veneto, in the semi-central area, close to all services, large ground floor apartment which is part of a small condominium. The property with independent entrance distributed on one level is composed as follows: Entrance directly onto a large lounge-dining area and covered veranda. Eat-in kitchen with adjoining covered veranda. Hallway with two large double bedrooms, one of which with ensuite bathroom with tub. Second bathroom with shower, closet. Private garden with parking space. Heating with city gas. Alarm system.