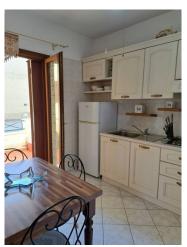

## 111 sq.m. | Bathrooms: 2 | Bedrooms: 2 | Rooms: 5

Olbia City for sale. Crossroads of Corso Vittorio Veneto, in the semi-central area, close to all services, large ground floor apartment which is part of a small condominium. The property with independent entrance distributed on one level is composed as follows: Entrance directly onto a large lounge-dining area and covered veranda. Eat-in kitchen with adjoining covered veranda. Hallway with two large double bedrooms, one of which with ensuite bathroom with tub. Second bathroom with shower, closet. Private garden with parking space. Heating with city gas. Alarm system.

## **Features**

Property ID: CBI040-778-10352 Contract: Sale

Categoria: Independent apartment Address: Via Delle Salicornie, 4

| Zip Code: 706                | Municipality: Olbia                              |
|------------------------------|--------------------------------------------------|
| Zona: Olbia città            | Total sqm: 111 sq.m.                             |
| Bedrooms: 2                  | Bathrooms: 2                                     |
| Rooms: 5                     | Internal condition: Excellent                    |
| Floor: Ground Floor          | Total floors: 1                                  |
| Independent heating: Heating | Parking space: Uncovered Parking                 |
| Date of construction: 2002   | Current Status: Available after the deed of sale |
| Condominium costs: € 45      | Balconies: Present                               |
| Terrace: Present             | Garden: Private                                  |
| Sea distance: 5.000 meter    | Kitchen: Regular Kitchen                         |