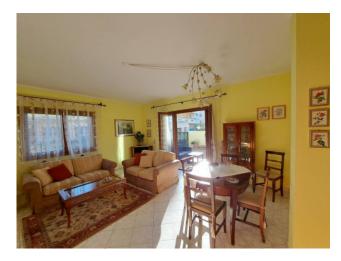

## 111 sq.m. | Bathrooms: 2 | Bedrooms: 2 | Rooms: 5

Olbia City for sale. Crossroads of Corso Vittorio Veneto, in the semi-central area, close to all services, large ground floor apartment which is part of a small condominium. The property with independent entrance distributed on one level is composed as follows: Entrance directly onto a large lounge-dining area and covered veranda. Eat-in kitchen with adjoining covered veranda. Hallway with two large double bedrooms, one of which with ensuite bathroom with tub. Second bathroom with shower, closet. Private garden with parking space. Heating with city gas. Alarm system.