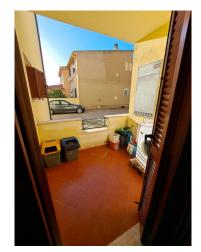

## 111 sq.m. | Bathrooms: 2 | Bedrooms: 2 | Rooms: 5

Olbia City for sale. Crossroads of Corso Vittorio Veneto, in the semi-central area, close to all services, large ground floor apartment which is part of a small condominium. The property with independent entrance distributed on one level is composed as follows: Entrance directly onto a large lounge-dining area and covered veranda. Eat-in kitchen with adjoining covered veranda. Hallway with two large double bedrooms, one of which with ensuite bathroom with tub. Second bathroom with shower, closet. Private garden with parking space. Heating with city gas. Alarm system.

## **Features**

Property ID: CBI040-778-10352 Contract: Sale

Categoria: Independent apartment Address: Via Delle Salicornie, 4

| Zip Code: 706                | Municipality: Olbia                              |
|------------------------------|--------------------------------------------------|
| Zona: Olbia città            | Total sqm: 111 sq.m.                             |
| Bedrooms: 2                  | Bathrooms: 2                                     |
| Rooms: 5                     | Internal condition: Excellent                    |
| Floor: Ground Floor          | Total floors: 1                                  |
| Independent heating: Heating | Parking space: Uncovered Parking                 |
| Date of construction: 2002   | Current Status: Available after the deed of sale |
| Condominium costs: € 45      | Balconies: Present                               |
| Terrace: Present             | Garden: Private                                  |
| Sea distance: 5.000 meter    | Kitchen: Regular Kitchen                         |