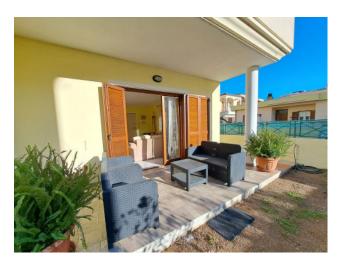

## 111 sq.m. | Bathrooms: 2 | Bedrooms: 2 | Rooms: 5

Olbia City for sale. Crossroads of Corso Vittorio Veneto, in the semi-central area, close to all services, large ground floor apartment which is part of a small condominium. The property with independent entrance distributed on one level is composed as follows: Entrance directly onto a large lounge-dining area and covered veranda. Eat-in kitchen with adjoining covered veranda. Hallway with two large double bedrooms, one of which with ensuite bathroom with tub. Second bathroom with shower, closet. Private garden with parking space. Heating with city gas. Alarm system.