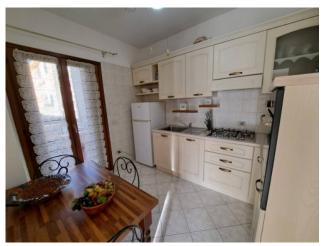

## 111 sq.m. | Bathrooms: 2 | Bedrooms: 2 | Rooms: 5

Olbia City for sale. Crossroads of Corso Vittorio Veneto, in the semi-central area, close to all services, large ground floor apartment which is part of a small condominium. The property with independent entrance distributed on one level is composed as follows: Entrance directly onto a large lounge-dining area and covered veranda. Eat-in kitchen with adjoining covered veranda. Hallway with two large double bedrooms, one of which with ensuite bathroom with tub. Second bathroom with shower, closet. Private garden with parking space. Heating with city gas. Alarm system.

## **Features**

Property ID: CBI040-778-10352 Contract: Sale

Categoria: Independent apartment Address: Via Delle Salicornie, 4

| Zip Code: 706                | Municipality: Olbia                              |
|------------------------------|--------------------------------------------------|
| Zona: Olbia città            | Total sqm: 111 sq.m.                             |
| Bedrooms: 2                  | Bathrooms: 2                                     |
| Rooms: 5                     | Internal condition: Excellent                    |
| Floor: Ground Floor          | Total floors: 1                                  |
| Independent heating: Heating | Parking space: Uncovered Parking                 |
| Date of construction: 2002   | Current Status: Available after the deed of sale |
| Condominium costs: € 45      | Balconies: Present                               |
| Terrace: Present             | Garden: Private                                  |
| Sea distance: 5.000 meter    | Kitchen: Regular Kitchen                         |