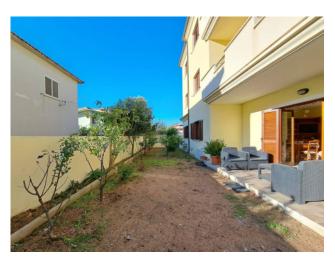

## 111 sq.m. | Bathrooms: 2 | Bedrooms: 2 | Rooms: 5

Olbia City for sale. Crossroads of Corso Vittorio Veneto, in the semi-central area, close to all services, large ground floor apartment which is part of a small condominium. The property with independent entrance distributed on one level is composed as follows: Entrance directly onto a large lounge-dining area and covered veranda. Eat-in kitchen with adjoining covered veranda. Hallway with two large double bedrooms, one of which with ensuite bathroom with tub. Second bathroom with shower, closet. Private garden with parking space. Heating with city gas. Alarm system.