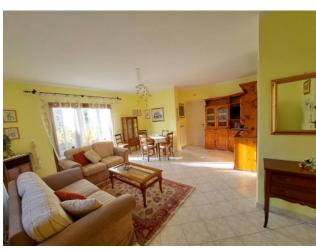

## 111 sq.m. | Bathrooms: 2 | Bedrooms: 2 | Rooms: 5

Olbia City for sale. Crossroads of Corso Vittorio Veneto, in the semi-central area, close to all services, large ground floor apartment which is part of a small condominium. The property with independent entrance distributed on one level is composed as follows: Entrance directly onto a large lounge-dining area and covered veranda. Eat-in kitchen with adjoining covered veranda. Hallway with two large double bedrooms, one of which with ensuite bathroom with tub. Second bathroom with shower, closet. Private garden with parking space. Heating with city gas. Alarm system.