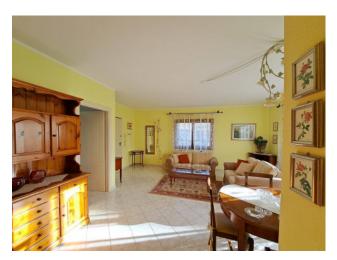

## 111 sq.m. | Bathrooms: 2 | Bedrooms: 2 | Rooms: 5

Olbia City for sale. Crossroads of Corso Vittorio Veneto, in the semi-central area, close to all services, large ground floor apartment which is part of a small condominium. The property with independent entrance distributed on one level is composed as follows: Entrance directly onto a large lounge-dining area and covered veranda. Eat-in kitchen with adjoining covered veranda. Hallway with two large double bedrooms, one of which with ensuite bathroom with tub. Second bathroom with shower, closet. Private garden with parking space. Heating with city gas. Alarm system.