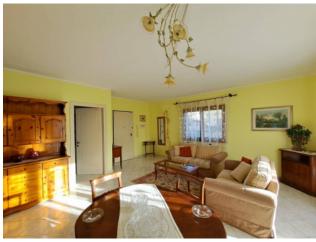

## 111 sq.m. | Bathrooms: 2 | Bedrooms: 2 | Rooms: 5

Olbia City for sale. Crossroads of Corso Vittorio Veneto, in the semi-central area, close to all services, large ground floor apartment which is part of a small condominium. The property with independent entrance distributed on one level is composed as follows: Entrance directly onto a large lounge-dining area and covered veranda. Eat-in kitchen with adjoining covered veranda. Hallway with two large double bedrooms, one of which with ensuite bathroom with tub. Second bathroom with shower, closet. Private garden with parking space. Heating with city gas. Alarm system.