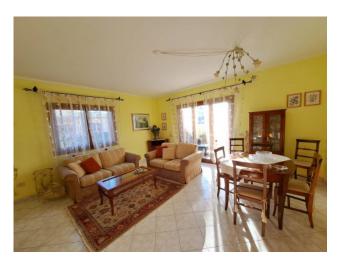

## 111 sq.m. | Bathrooms: 2 | Bedrooms: 2 | Rooms: 5

Olbia City for sale. Crossroads of Corso Vittorio Veneto, in the semi-central area, close to all services, large ground floor apartment which is part of a small condominium. The property with independent entrance distributed on one level is composed as follows: Entrance directly onto a large lounge-dining area and covered veranda. Eat-in kitchen with adjoining covered veranda. Hallway with two large double bedrooms, one of which with ensuite bathroom with tub. Second bathroom with shower, closet. Private garden with parking space. Heating with city gas. Alarm system.