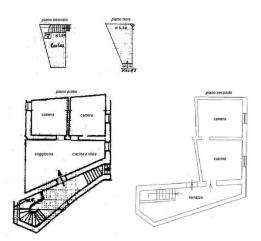

#### WELSH - VITERBO - LAZIO

Old Town. Sky-earth building of 220 square meters. The property is currently composed as follows: ground floor large cellar, local ground floor connected via a staircase to the cellar and easily connected to the upper floor, first floor hallway, small bathroom, large living area with fireplace, open kitchen and two bedrooms, second floor which also gives access to the terrace, four rooms and a bathroom, plus the attic.

### Features

Property ID: CBI105-1492-224

Contract: Sale

IMMOBILIARE NET/RE

| Categoria: Townhouse       | Address: Via Mazzini, 1                          |
|----------------------------|--------------------------------------------------|
| Zip Code: 1035             | Municipality: Gallese                            |
| Total sqm: 220 sq.m.       | Livable surface: 210.00                          |
| Bedrooms: 6                | Bathrooms: 2                                     |
| Rooms: 7                   | Internal condition: To be renovated              |
| Floor: Multi-Storey        | Total floors: 4                                  |
| Suitable for Students: Yes | No architectural barriers: Yes                   |
| Date of construction: 1930 | Current Status: Available after the deed of sale |
| Terrace: Present, 10 sq.m. | Kitchen: Exposed Kitchen                         |
| Garage: for one car        | : Yes                                            |