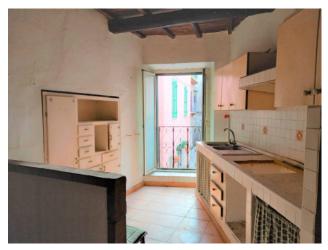

#### WELSH - VITERBO - LAZIO

Old Town. Sky-earth building of 220 square meters. The property is currently composed as follows: ground floor large cellar, local ground floor connected via a staircase to the cellar and easily connected to the upper floor, first floor hallway, small bathroom, large living area with fireplace, open kitchen and two bedrooms, second floor which also gives access to the terrace, four rooms and a bathroom, plus the attic.

### Features

Property ID: CBI105-1492-224

Contract: Sale

IMMOBILIARE NET/RE

| Categoria: Townhouse       | Address: Via Mazzini, 1                          |
|----------------------------|--------------------------------------------------|
| Zip Code: 1035             | Municipality: Gallese                            |
| Total sqm: 220 sq.m.       | Livable surface: 210.00                          |
| Bedrooms: 6                | Bathrooms: 2                                     |
| Rooms: 7                   | Internal condition: To be renovated              |
| Floor: Multi-Storey        | Total floors: 4                                  |
| Suitable for Students: Yes | No architectural barriers: Yes                   |
| Date of construction: 1930 | Current Status: Available after the deed of sale |
| Terrace: Present, 10 sq.m. | Kitchen: Exposed Kitchen                         |
| Garage: for one car        | : Yes                                            |