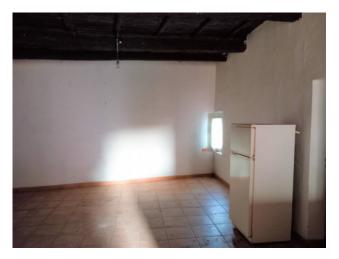

#### WELSH - VITERBO - LAZIO

Old Town. Sky-earth building of 220 square meters. The property is currently composed as follows: ground floor large cellar, local ground floor connected via a staircase to the cellar and easily connected to the upper floor, first floor hallway, small bathroom, large living area with fireplace, open kitchen and two bedrooms, second floor which also gives access to the terrace, four rooms and a bathroom, plus the attic.

Given the renovation that the entire building requires, and given the large size, remodulating the rooms can be an excellent solution as a single home, or to create several residential units, or even as a second home to spend a weekend surrounded by greenery and away from the chaos of the city, in the end, alternatively it is possible to transform it into an accommodation facility. Distances in kilometres: 7 A1 motorway exit, 81 Rome, 32 Viterbo, 69 Orvieto, 28 the lake, 79 the sea.