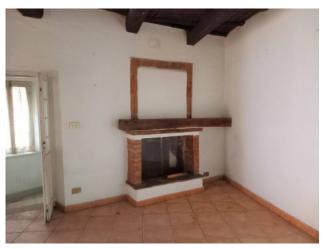

#### WELSH - VITERBO - LAZIO

Old Town. Sky-earth building of 220 square meters. The property is currently composed as follows: ground floor large cellar, local ground floor connected via a staircase to the cellar and easily connected to the upper floor, first floor hallway, small bathroom, large living area with fireplace, open kitchen and two bedrooms, second floor which also gives access to the terrace, four rooms and a bathroom, plus the attic.

Given the renovation that the entire building requires, and given the large size, remodulating the rooms can be an excellent solution as a single home, or to create several residential units, or even as a second home to spend a weekend surrounded by greenery and away from the chaos of the city, in the end, alternatively it is possible to transform it into an accommodation facility. Distances in kilometres: 7 A1 motorway exit, 81 Rome, 32 Viterbo, 69 Orvieto, 28 the lake, 79 the sea.