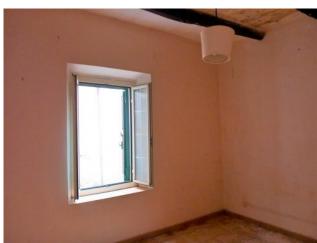

#### WELSH - VITERBO - LAZIO

Old Town. Sky-earth building of 220 square meters. The property is currently composed as follows: ground floor large cellar, local ground floor connected via a staircase to the cellar and easily connected to the upper floor, first floor hallway, small bathroom, large living area with fireplace, open kitchen and two bedrooms, second floor which also gives access to the terrace, four rooms and a bathroom, plus the attic.

Given the renovation that the entire building requires, and given the large size, remodulating the rooms can be an excellent solution as a single home, or to create several residential units, or even as a second home to spend a weekend surrounded by greenery and away from the chaos of the city, in the end, alternatively it is possible to transform it into an accommodation facility. Distances in kilometres: 7 A1 motorway exit, 81 Rome, 32 Viterbo, 69 Orvieto, 28 the lake, 79 the sea.