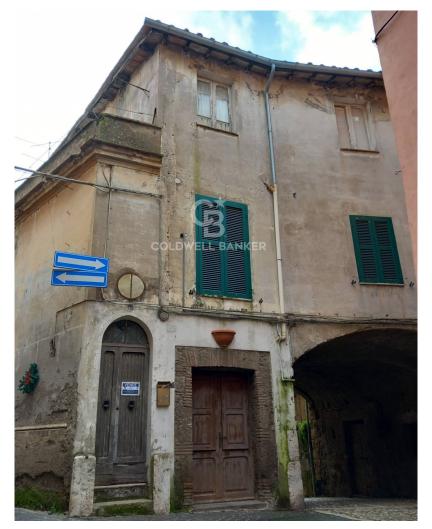

#### WELSH - VITERBO - LAZIO

Old Town. Sky-earth building of 220 square meters. The property is currently composed as follows: ground floor large cellar, local ground floor connected via a staircase to the cellar and easily connected to the upper floor, first floor hallway, small bathroom, large living area with fireplace, open kitchen and two bedrooms, second floor which also gives access to the terrace, four rooms and a bathroom, plus the attic.

Given the renovation that the entire building requires, and given the large size, remodulating the rooms can be an excellent solution as a single home, or to create several residential units, or even as a second home to spend a weekend surrounded by greenery and away from the chaos of the city, in the end, alternatively it is possible to transform it into an accommodation facility. Distances in kilometres: 7 A1 motorway exit, 81 Rome, 32 Viterbo, 69 Orvieto, 28 the lake, 79 the sea.