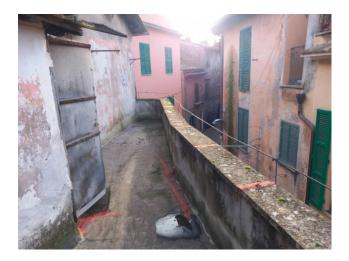

#### WELSH - VITERBO - LAZIO

Old Town. Sky-earth building of 220 square meters. The property is currently composed as follows: ground floor large cellar, local ground floor connected via a staircase to the cellar and easily connected to the upper floor, first floor hallway, small bathroom, large living area with fireplace, open kitchen and two bedrooms, second floor which also gives access to the terrace, four rooms and a bathroom, plus the attic.