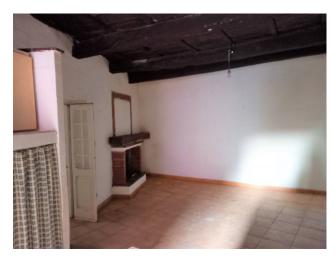

#### WELSH - VITERBO - LAZIO

Old Town. Sky-earth building of 220 square meters. The property is currently composed as follows: ground floor large cellar, local ground floor connected via a staircase to the cellar and easily connected to the upper floor, first floor hallway, small bathroom, large living area with fireplace, open kitchen and two bedrooms, second floor which also gives access to the terrace, four rooms and a bathroom, plus the attic.

Given the renovation that the entire building requires, and given the large size, remodulating the rooms can be an excellent solution as a single home, or to create several residential units, or even as a second home to spend a weekend surrounded by greenery and away from the chaos of the city, in the end, alternatively it is possible to transform it into an accommodation facility. Distances in kilometres: 7 A1 motorway exit, 81 Rome, 32 Viterbo, 69 Orvieto, 28 the lake, 79 the sea.