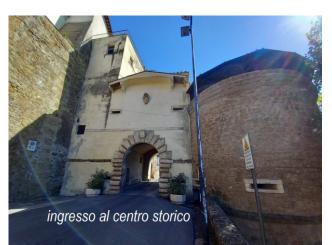

#### WELSH - VITERBO - LAZIO

Old Town. Sky-earth building of 220 square meters. The property is currently composed as follows: ground floor large cellar, local ground floor connected via a staircase to the cellar and easily connected to the upper floor, first floor hallway, small bathroom, large living area with fireplace, open kitchen and two bedrooms, second floor which also gives access to the terrace, four rooms and a bathroom, plus the attic.

Given the renovation that the entire building requires, and given the large size, remodulating the rooms can be an excellent solution as a single home, or to create several residential units, or even as a second home to spend a weekend surrounded by greenery and away from the chaos of the city, in the end, alternatively it is possible to transform it into an accommodation facility. Distances in kilometres: 7 A1 motorway exit, 81 Rome, 32 Viterbo, 69 Orvieto, 28 the lake, 79 the sea.