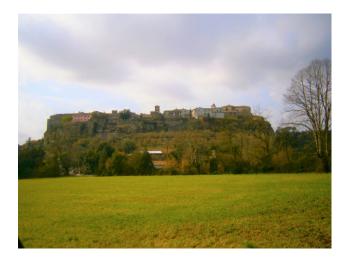

#### WELSH - VITERBO - LAZIO

Old Town. Sky-earth building of 220 square meters. The property is currently composed as follows: ground floor large cellar, local ground floor connected via a staircase to the cellar and easily connected to the upper floor, first floor hallway, small bathroom, large living area with fireplace, open kitchen and two bedrooms, second floor which also gives access to the terrace, four rooms and a bathroom, plus the attic.

Given the renovation that the entire building requires, and given the large size, remodulating the rooms can be an excellent solution as a single home, or to create several residential units, or even as a second home to spend a weekend surrounded by greenery and away from the chaos of the city, in the end, alternatively it is possible to transform it into an accommodation facility. Distances in kilometres: 7 A1 motorway exit, 81 Rome, 32 Viterbo, 69 Orvieto, 28 the lake, 79 the sea.