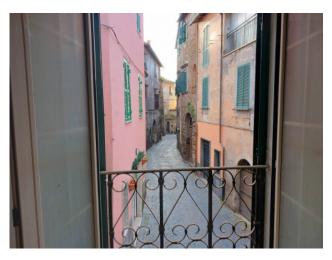

#### WELSH - VITERBO - LAZIO

Old Town. Sky-earth building of 220 square meters. The property is currently composed as follows: ground floor large cellar, local ground floor connected via a staircase to the cellar and easily connected to the upper floor, first floor hallway, small bathroom, large living area with fireplace, open kitchen and two bedrooms, second floor which also gives access to the terrace, four rooms and a bathroom, plus the attic.

Given the renovation that the entire building requires, and given the large size, remodulating the rooms can be an excellent solution as a single home, or to create several residential units, or even as a second home to spend a weekend surrounded by greenery and away from the chaos of the city, in the end, alternatively it is possible to transform it into an accommodation facility. Distances in kilometres: 7 A1 motorway exit, 81 Rome, 32 Viterbo, 69 Orvieto, 28 the lake, 79 the sea.