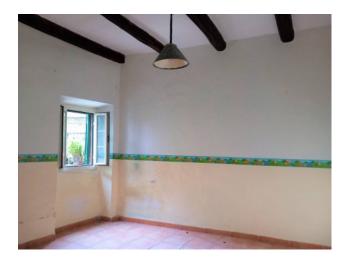

#### WELSH - VITERBO - LAZIO

Old Town. Sky-earth building of 220 square meters. The property is currently composed as follows: ground floor large cellar, local ground floor connected via a staircase to the cellar and easily connected to the upper floor, first floor hallway, small bathroom, large living area with fireplace, open kitchen and two bedrooms, second floor which also gives access to the terrace, four rooms and a bathroom, plus the attic.

Given the renovation that the entire building requires, and given the large size, remodulating the rooms can be an excellent solution as a single home, or to create several residential units, or even as a second home to spend a weekend surrounded by greenery and away from the chaos of the city, in the end, alternatively it is possible to transform it into an accommodation facility. Distances in kilometres: 7 A1 motorway exit, 81 Rome, 32 Viterbo, 69 Orvieto, 28 the lake, 79 the sea.