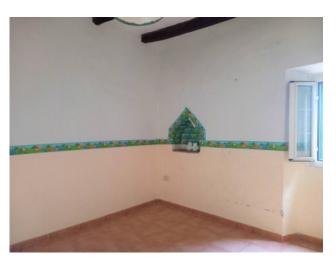

#### WELSH - VITERBO - LAZIO

Old Town. Sky-earth building of 220 square meters. The property is currently composed as follows: ground floor large cellar, local ground floor connected via a staircase to the cellar and easily connected to the upper floor, first floor hallway, small bathroom, large living area with fireplace, open kitchen and two bedrooms, second floor which also gives access to the terrace, four rooms and a bathroom, plus the attic.

Given the renovation that the entire building requires, and given the large size, remodulating the rooms can be an excellent solution as a single home, or to create several residential units, or even as a second home to spend a weekend surrounded by greenery and away from the chaos of the city, in the end, alternatively it is possible to transform it into an accommodation facility. Distances in kilometres: 7 A1 motorway exit, 81 Rome, 32 Viterbo, 69 Orvieto, 28 the lake, 79 the sea.