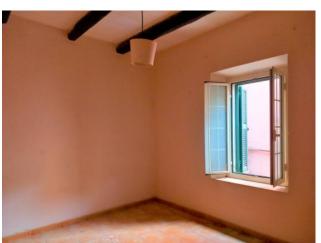

#### WELSH - VITERBO - LAZIO

Old Town. Sky-earth building of 220 square meters. The property is currently composed as follows: ground floor large cellar, local ground floor connected via a staircase to the cellar and easily connected to the upper floor, first floor hallway, small bathroom, large living area with fireplace, open kitchen and two bedrooms, second floor which also gives access to the terrace, four rooms and a bathroom, plus the attic.

Given the renovation that the entire building requires, and given the large size, remodulating the rooms can be an excellent solution as a single home, or to create several residential units, or even as a second home to spend a weekend surrounded by greenery and away from the chaos of the city, in the end, alternatively it is possible to transform it into an accommodation facility. Distances in kilometres: 7 A1 motorway exit, 81 Rome, 32 Viterbo, 69 Orvieto, 28 the lake, 79 the sea.