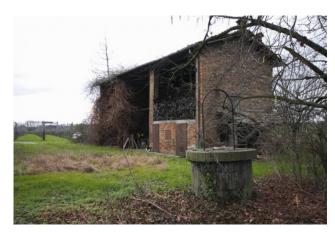

## 300 sq.m. | Bathrooms: 3 | Bedrooms: 10 | Rooms: 5

Cognitive

At the gates of Modena, there is a country farmhouse dating back to the 1700s, to be largely restored but which perfectly suggests what it could be like to live in such a place, convenient to the services of the city but away from its traffic.

The sleeping area includes ten bedrooms and two bathrooms, both with windows. Granary and attic complete the building.

In detached body barchessa instrumental to the farmhouse, also to be restored.