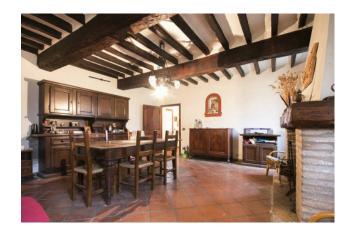

The suggestive entrance porch has two entrances, one to the dining room with fireplace and one to the original stable with stone columns and sandblasted vaulted ceilings adapted as a reception hall.

Also on the ground floor there is an eat-in kitchen, a bathroom with window and a further dining room with fireplace.

The sleeping area includes ten bedrooms and two bathrooms, both with windows. Granary and attic complete the building.

In detached body barchessa instrumental to the farmhouse, also to be restored.