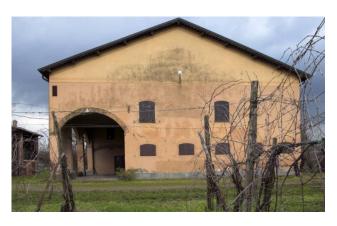

## 300 sq.m. | Bathrooms: 3 | Bedrooms: 10 | Rooms: 5

Cognitive

At the gates of Modena, there is a country farmhouse dating back to the 1700s, to be largely restored but which perfectly suggests what it could be like to live in such a place, convenient to the services of the city but away from its traffic.

Surrounded by a plot of 2000 square meters, the farmhouse is arranged over several levels and lends itself to being used as a private residence but also adapted to an accommodation facility, being able to count on 10 bedrooms already present.

The suggestive entrance porch has two entrances, one to the dining room with fireplace and one to the original stable with stone columns and sandblasted vaulted ceilings adapted as a reception hall.

Also on the ground floor there is an eat-in kitchen, a bathroom with window and a further dining room with fireplace.