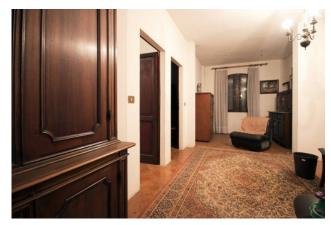

The suggestive entrance porch has two entrances, one to the dining room with fireplace and one to the original stable with stone columns and sandblasted vaulted ceilings adapted as a reception hall.

Also on the ground floor there is an eat-in kitchen, a bathroom with window and a further dining room with fireplace.