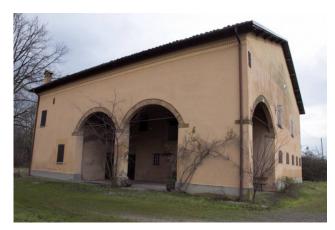

The suggestive entrance porch has two entrances, one to the dining room with fireplace and one to the original stable with stone columns and sandblasted vaulted ceilings adapted as a reception hall.

Also on the ground floor there is an eat-in kitchen, a bathroom with window and a further dining room with fireplace.