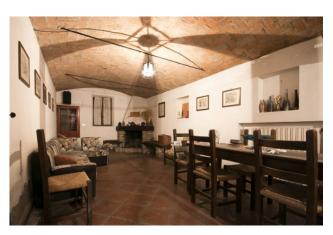

The suggestive entrance porch has two entrances, one to the dining room with fireplace and one to the original stable with stone columns and sandblasted vaulted ceilings adapted as a reception hall.

Also on the ground floor there is an eat-in kitchen, a bathroom with window and a further dining room with fireplace.