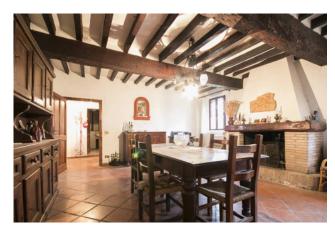

The suggestive entrance porch has two entrances, one to the dining room with fireplace and one to the original stable with stone columns and sandblasted vaulted ceilings adapted as a reception hall.

Also on the ground floor there is an eat-in kitchen, a bathroom with window and a further dining room with fireplace.