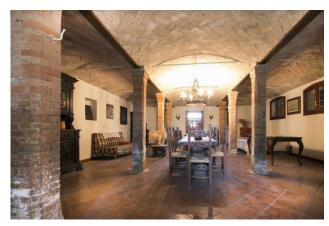

The suggestive entrance porch has two entrances, one to the dining room with fireplace and one to the original stable with stone columns and sandblasted vaulted ceilings adapted as a reception hall.

Also on the ground floor there is an eat-in kitchen, a bathroom with window and a further dining room with fireplace.