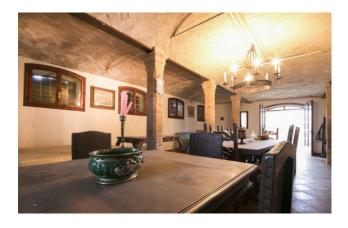

The suggestive entrance porch has two entrances, one to the dining room with fireplace and one to the original stable with stone columns and sandblasted vaulted ceilings adapted as a reception hall.

Also on the ground floor there is an eat-in kitchen, a bathroom with window and a further dining room with fireplace.