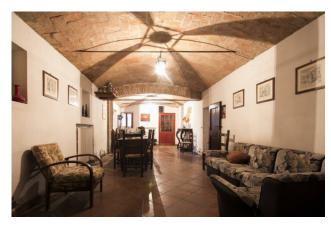

The suggestive entrance porch has two entrances, one to the dining room with fireplace and one to the original stable with stone columns and sandblasted vaulted ceilings adapted as a reception hall.

Also on the ground floor there is an eat-in kitchen, a bathroom with window and a further dining room with fireplace.