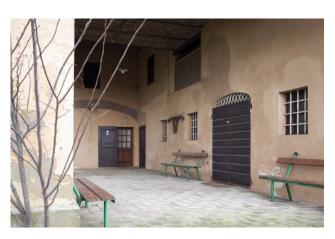

The suggestive entrance porch has two entrances, one to the dining room with fireplace and one to the original stable with stone columns and sandblasted vaulted ceilings adapted as a reception hall.

Also on the ground floor there is an eat-in kitchen, a bathroom with window and a further dining room with fireplace.