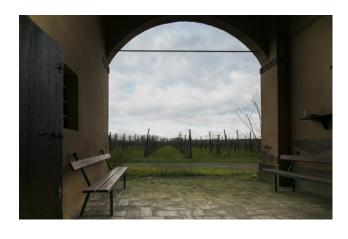

The suggestive entrance porch has two entrances, one to the dining room with fireplace and one to the original stable with stone columns and sandblasted vaulted ceilings adapted as a reception hall.

Also on the ground floor there is an eat-in kitchen, a bathroom with window and a further dining room with fireplace.