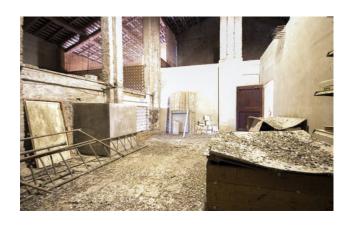

The sleeping area includes ten bedrooms and two bathrooms, both with windows. Granary and attic complete the building.

In detached body barchessa instrumental to the farmhouse, also to be restored.