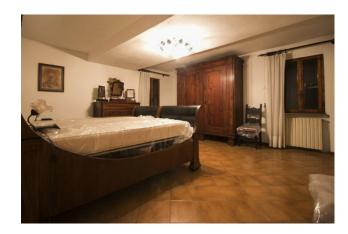

The sleeping area includes ten bedrooms and two bathrooms, both with windows. Granary and attic complete the building.

In detached body barchessa instrumental to the farmhouse, also to be restored.