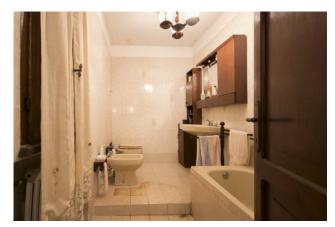

The suggestive entrance porch has two entrances, one to the dining room with fireplace and one to the original stable with stone columns and sandblasted vaulted ceilings adapted as a reception hall.

Also on the ground floor there is an eat-in kitchen, a bathroom with window and a further dining room with fireplace.

The sleeping area includes ten bedrooms and two bathrooms, both with windows. Granary and attic complete the building.

In detached body barchessa instrumental to the farmhouse, also to be restored.