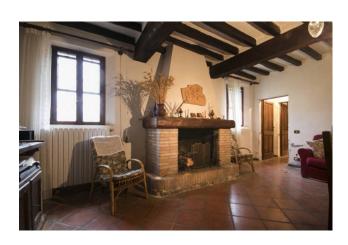

The suggestive entrance porch has two entrances, one to the dining room with fireplace and one to the original stable with stone columns and sandblasted vaulted ceilings adapted as a reception hall.

Also on the ground floor there is an eat-in kitchen, a bathroom with window and a further dining room with fireplace.