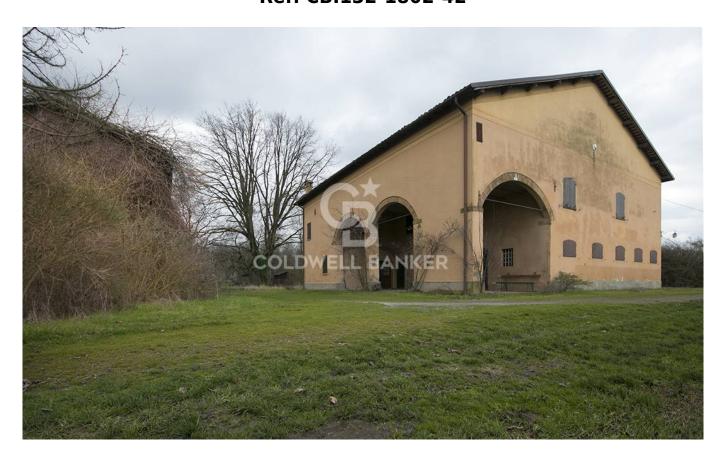

## 300 sq.m. | Bathrooms: 3 | Bedrooms: 10 | Rooms: 5

Cognitive

At the gates of Modena, there is a country farmhouse dating back to the 1700s, to be largely restored but which perfectly suggests what it could be like to live in such a place, convenient to the services of the city but away from its traffic.

The suggestive entrance porch has two entrances, one to the dining room with fireplace and one to the original stable with stone columns and sandblasted vaulted ceilings adapted as a reception hall.

Also on the ground floor there is an eat-in kitchen, a bathroom with window and a further dining room with fireplace.