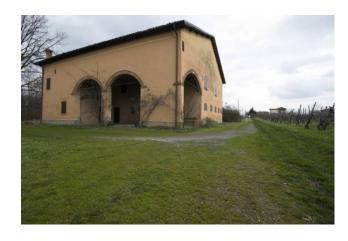

Surrounded by a plot of 2000 square meters, the farmhouse is arranged over several levels and lends itself to being used as a private residence but also adapted to an accommodation facility, being able to count on 10 bedrooms already present.

The sleeping area includes ten bedrooms and two bathrooms, both with windows. Granary and attic complete the building.

In detached body barchessa instrumental to the farmhouse, also to be restored.