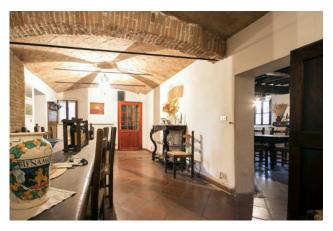

The suggestive entrance porch has two entrances, one to the dining room with fireplace and one to the original stable with stone columns and sandblasted vaulted ceilings adapted as a reception hall.

Also on the ground floor there is an eat-in kitchen, a bathroom with window and a further dining room with fireplace.