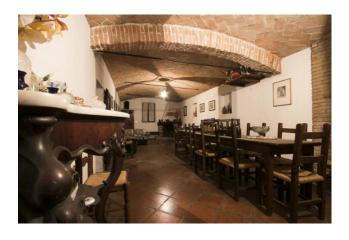

The suggestive entrance porch has two entrances, one to the dining room with fireplace and one to the original stable with stone columns and sandblasted vaulted ceilings adapted as a reception hall.

Also on the ground floor there is an eat-in kitchen, a bathroom with window and a further dining room with fireplace.