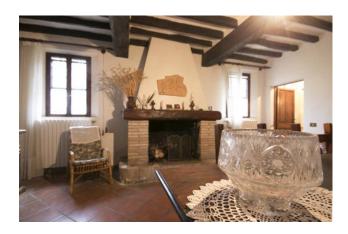

The suggestive entrance porch has two entrances, one to the dining room with fireplace and one to the original stable with stone columns and sandblasted vaulted ceilings adapted as a reception hall.

Also on the ground floor there is an eat-in kitchen, a bathroom with window and a further dining room with fireplace.