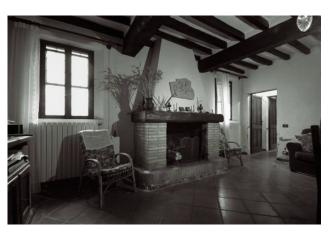

The suggestive entrance porch has two entrances, one to the dining room with fireplace and one to the original stable with stone columns and sandblasted vaulted ceilings adapted as a reception hall.

Also on the ground floor there is an eat-in kitchen, a bathroom with window and a further dining room with fireplace.