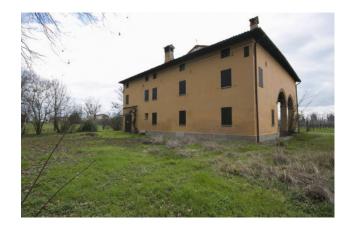

## 300 sq.m. | Bathrooms: 3 | Bedrooms: 10 | Rooms: 5

Cognitive

At the gates of Modena, there is a country farmhouse dating back to the 1700s, to be largely restored but which perfectly suggests what it could be like to live in such a place, convenient to the services of the city but away from its traffic.

Surrounded by a plot of 2000 square meters, the farmhouse is arranged over several levels and lends itself to being used as a private residence but also adapted to an accommodation facility, being able to count on 10 bedrooms already present.