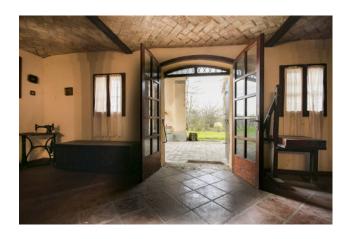

The suggestive entrance porch has two entrances, one to the dining room with fireplace and one to the original stable with stone columns and sandblasted vaulted ceilings adapted as a reception hall.

Also on the ground floor there is an eat-in kitchen, a bathroom with window and a further dining room with fireplace.