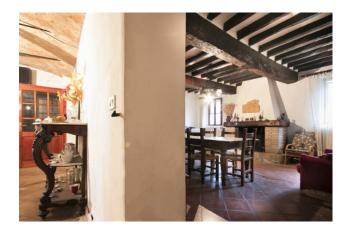

The suggestive entrance porch has two entrances, one to the dining room with fireplace and one to the original stable with stone columns and sandblasted vaulted ceilings adapted as a reception hall.

Also on the ground floor there is an eat-in kitchen, a bathroom with window and a further dining room with fireplace.

The sleeping area includes ten bedrooms and two bathrooms, both with windows. Granary and attic complete the building.

In detached body barchessa instrumental to the farmhouse, also to be restored.