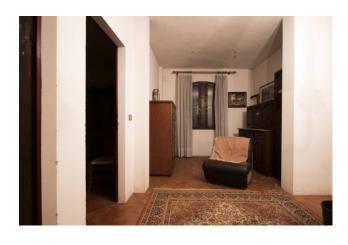

The suggestive entrance porch has two entrances, one to the dining room with fireplace and one to the original stable with stone columns and sandblasted vaulted ceilings adapted as a reception hall.

Also on the ground floor there is an eat-in kitchen, a bathroom with window and a further dining room with fireplace.