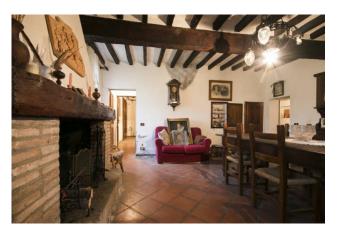

The suggestive entrance porch has two entrances, one to the dining room with fireplace and one to the original stable with stone columns and sandblasted vaulted ceilings adapted as a reception hall.

Also on the ground floor there is an eat-in kitchen, a bathroom with window and a further dining room with fireplace.