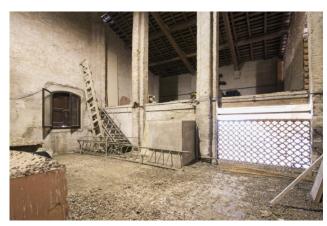

The suggestive entrance porch has two entrances, one to the dining room with fireplace and one to the original stable with stone columns and sandblasted vaulted ceilings adapted as a reception hall.

Also on the ground floor there is an eat-in kitchen, a bathroom with window and a further dining room with fireplace.