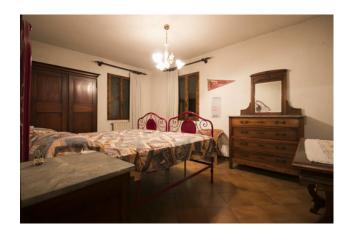

The sleeping area includes ten bedrooms and two bathrooms, both with windows. Granary and attic complete the building.

In detached body barchessa instrumental to the farmhouse, also to be restored.