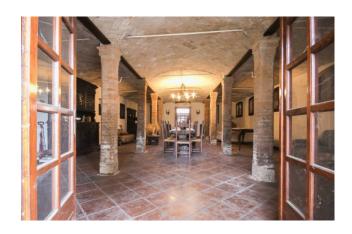

The suggestive entrance porch has two entrances, one to the dining room with fireplace and one to the original stable with stone columns and sandblasted vaulted ceilings adapted as a reception hall.

Also on the ground floor there is an eat-in kitchen, a bathroom with window and a further dining room with fireplace.