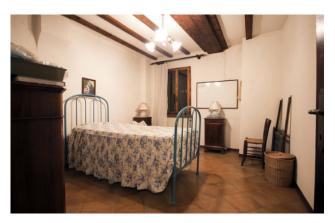

The sleeping area includes ten bedrooms and two bathrooms, both with windows. Granary and attic complete the building.

In detached body barchessa instrumental to the farmhouse, also to be restored.