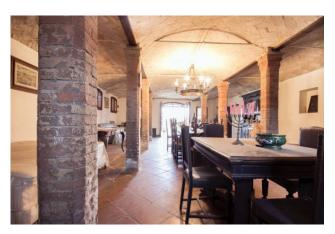

The suggestive entrance porch has two entrances, one to the dining room with fireplace and one to the original stable with stone columns and sandblasted vaulted ceilings adapted as a reception hall.

Also on the ground floor there is an eat-in kitchen, a bathroom with window and a further dining room with fireplace.