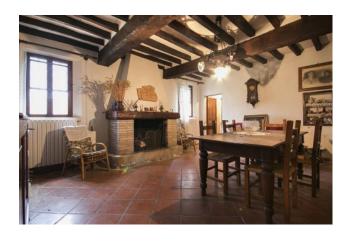

The suggestive entrance porch has two entrances, one to the dining room with fireplace and one to the original stable with stone columns and sandblasted vaulted ceilings adapted as a reception hall.

Also on the ground floor there is an eat-in kitchen, a bathroom with window and a further dining room with fireplace.

The sleeping area includes ten bedrooms and two bathrooms, both with windows. Granary and attic complete the building.

In detached body barchessa instrumental to the farmhouse, also to be restored.