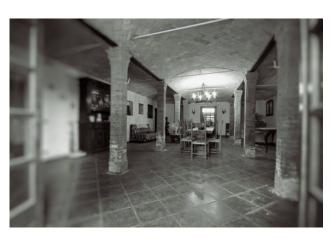

The suggestive entrance porch has two entrances, one to the dining room with fireplace and one to the original stable with stone columns and sandblasted vaulted ceilings adapted as a reception hall.

Also on the ground floor there is an eat-in kitchen, a bathroom with window and a further dining room with fireplace.