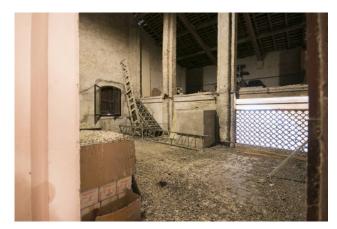

The suggestive entrance porch has two entrances, one to the dining room with fireplace and one to the original stable with stone columns and sandblasted vaulted ceilings adapted as a reception hall.

Also on the ground floor there is an eat-in kitchen, a bathroom with window and a further dining room with fireplace.