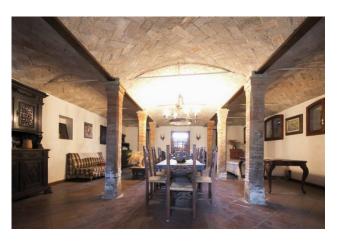

The suggestive entrance porch has two entrances, one to the dining room with fireplace and one to the original stable with stone columns and sandblasted vaulted ceilings adapted as a reception hall.

Also on the ground floor there is an eat-in kitchen, a bathroom with window and a further dining room with fireplace.