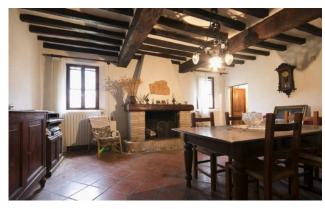

The suggestive entrance porch has two entrances, one to the dining room with fireplace and one to the original stable with stone columns and sandblasted vaulted ceilings adapted as a reception hall.

Also on the ground floor there is an eat-in kitchen, a bathroom with window and a further dining room with fireplace.

The sleeping area includes ten bedrooms and two bathrooms, both with windows. Granary and attic complete the building.

In detached body barchessa instrumental to the farmhouse, also to be restored.