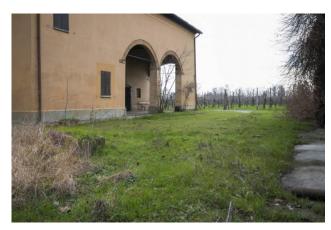

The suggestive entrance porch has two entrances, one to the dining room with fireplace and one to the original stable with stone columns and sandblasted vaulted ceilings adapted as a reception hall.

Also on the ground floor there is an eat-in kitchen, a bathroom with window and a further dining room with fireplace.