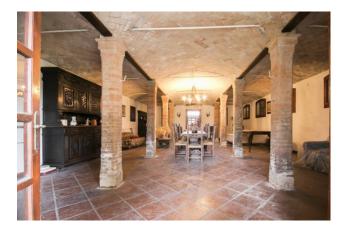

The suggestive entrance porch has two entrances, one to the dining room with fireplace and one to the original stable with stone columns and sandblasted vaulted ceilings adapted as a reception hall.

Also on the ground floor there is an eat-in kitchen, a bathroom with window and a further dining room with fireplace.