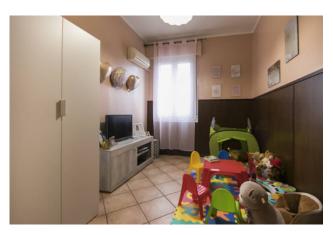

## 85 sq.m. | Bathrooms: 1 | Bedrooms: 2 | Rooms: 4

Sassuolo - Quattroponti

In an area well served, 2 minutes from the centre, in a 4-storey building from the 70s, apartment on the 2nd floor without a lift. Upon entering you face a large corridor typical of the year of construction, on the right side we find the room as an independent environment and immediately adjacent to the kitchen and dining room; at the end of the corridor the sleeping area with two bedrooms: one for children and one double with balcony and the bathroom with window and shower on the left. It also has a cellar on the ground floor.