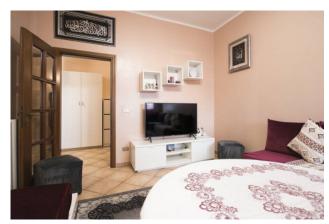

## 85 sq.m. | Bathrooms: 1 | Bedrooms: 2 | Rooms: 4

Sassuolo - Quattroponti

In an area well served, 2 minutes from the centre, in a 4-storey building from the 70s, apartment on the 2nd floor without a lift. Upon entering you face a large corridor typical of the year of construction, on the right side we find the room as an independent environment and immediately adjacent to the kitchen and dining room; at the end of the corridor the sleeping area with two bedrooms: one for children and one double with balcony and the bathroom with window and shower on the left. It also has a cellar on the ground floor.