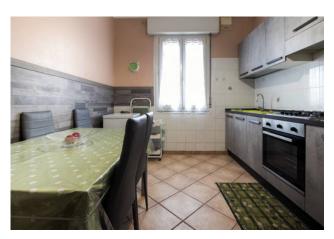

## 85 sq.m. | Bathrooms: 1 | Bedrooms: 2 | Rooms: 4

Sassuolo - Quattroponti

In an area well served, 2 minutes from the centre, in a 4-storey building from the 70s, apartment on the 2nd floor without a lift. Upon entering you face a large corridor typical of the year of construction, on the right side we find the room as an independent environment and immediately adjacent to the kitchen and dining room; at the end of the corridor the sleeping area with two bedrooms: one for children and one double with balcony and the bathroom with window and shower on the left. It also has a cellar on the ground floor.