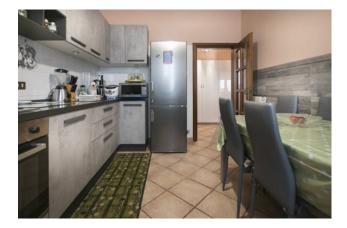

## 85 sq.m. | Bathrooms: 1 | Bedrooms: 2 | Rooms: 4

Sassuolo - Quattroponti

In an area well served, 2 minutes from the centre, in a 4-storey building from the 70s, apartment on the 2nd floor without a lift. Upon entering you face a large corridor typical of the year of construction, on the right side we find the room as an independent environment and immediately adjacent to the kitchen and dining room; at the end of the corridor the sleeping area with two bedrooms: one for children and one double with balcony and the bathroom with window and shower on the left. It also has a cellar on the ground floor.