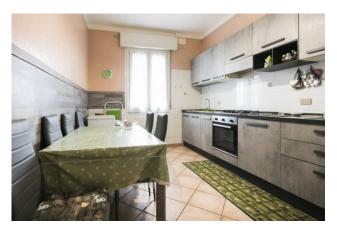

## 85 sq.m. | Bathrooms: 1 | Bedrooms: 2 | Rooms: 4

Sassuolo - Quattroponti

In an area well served, 2 minutes from the centre, in a 4-storey building from the 70s, apartment on the 2nd floor without a lift. Upon entering you face a large corridor typical of the year of construction, on the right side we find the room as an independent environment and immediately adjacent to the kitchen and dining room; at the end of the corridor the sleeping area with two bedrooms: one for children and one double with balcony and the bathroom with window and shower on the left. It also has a cellar on the ground floor.