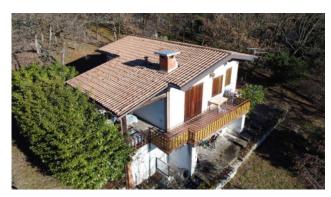

## 204 sq.m. | Bathrooms: 1 | Bedrooms: 2 | Rooms: 4

In the municipality of Salò, on the Brescia shores of Lake Garda, we offer as an interesting investment or wonderful private home, a land of about 4,300 square meters on which there is a rustic currently 70 square meters above ground with spectacular lake view. The current rustic house can be transformed into a villa of about 100 m2 on the ground floor and about 100 m2 in the basement considering the volume increases required by current local and national energy saving regulations, plus porches and terraces. The property is inserted in the Alto Garda Rural Park, the land is partially used as a meadow, a part as a wood and a part as an orchard. Inside the property it is possible to build a swimming pool.

#### **Features**

| Property ID: CBI119-2025-220        | Contract: Sale                                   |
|-------------------------------------|--------------------------------------------------|
| Categoria: Single House             | Address: via serniga, 1                          |
| Municipality: Salò                  | Total sqm: 204 sq.m.                             |
| Bedrooms: 2                         | Bathrooms: 1                                     |
| Rooms: 4                            | Internal condition: To be renovated              |
| Floor: Ground Floor                 | Total floors: 2                                  |
| Independent heating: Heating        | Parking space: Carport                           |
| Date of construction: 1960          | Current Status: Available after the deed of sale |
| Balconies: Present                  | Terrace: Present                                 |
| Garden: Private                     | Sea distance: 7.000 meter                        |
| Kitchen: Present                    | Terrace : 20 [                                   |
| Tv Antenna : Autonomous             | Closet                                           |
| Cellar                              | Fireplace                                        |
| Wiring : in accordance when created | Wooden Window Frames                             |
| Shutters                            | Panoramic view                                   |
| Land : 4300 [                       |                                                  |
| Nearby                              |                                                  |