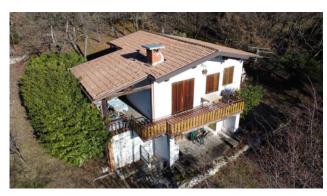

## 204 sq.m. | Bathrooms: 1 | Bedrooms: 2 | Rooms: 4

In the municipality of Salò, on the Brescia shores of Lake Garda, we offer as an interesting investment or wonderful private home, a land of about 4,300 square meters on which there is a rustic currently 70 square meters above ground with spectacular lake view. The current rustic house can be transformed into a villa of about 100 m2 on the ground floor and about 100 m2 in the basement considering the volume increases required by current local and national energy saving regulations, plus porches and terraces. The property is inserted in the Alto Garda Rural Park, the land is partially used as a meadow, a part as a wood and a part as an orchard. Inside the property it is possible to build a swimming pool.