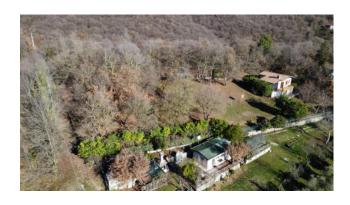

## 204 sq.m. | Bathrooms: 1 | Bedrooms: 2 | Rooms: 4

In the municipality of Salò, on the Brescia shores of Lake Garda, we offer as an interesting investment or wonderful private home, a land of about 4,300 square meters on which there is a rustic currently 70 square meters above ground with spectacular lake view. The current rustic house can be transformed into a villa of about 100 m2 on the ground floor and about 100 m2 in the basement considering the volume increases required by current local and national energy saving regulations, plus porches and terraces. The property is inserted in the Alto Garda Rural Park, the land is partially used as a meadow, a part as a wood and a part as an orchard. Inside the property it is possible to build a swimming pool.