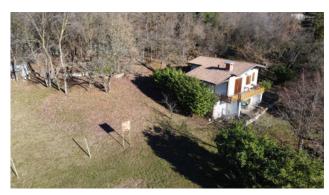

## 204 sq.m. | Bathrooms: 1 | Bedrooms: 2 | Rooms: 4

In the municipality of Salò, on the Brescia shores of Lake Garda, we offer as an interesting investment or wonderful private home, a land of about 4,300 square meters on which there is a rustic currently 70 square meters above ground with spectacular lake view. The current rustic house can be transformed into a villa of about 100 m2 on the ground floor and about 100 m2 in the basement considering the volume increases required by current local and national energy saving regulations, plus porches and terraces. The property is inserted in the Alto Garda Rural Park, the land is partially used as a meadow, a part as a wood and a part as an orchard. Inside the property it is possible to build a swimming pool.