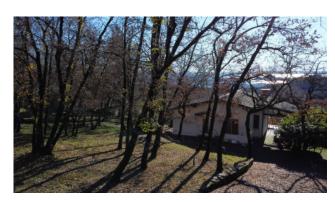

## 204 sq.m. | Bathrooms: 1 | Bedrooms: 2 | Rooms: 4

In the municipality of Salò, on the Brescia shores of Lake Garda, we offer as an interesting investment or wonderful private home, a land of about 4,300 square meters on which there is a rustic currently 70 square meters above ground with spectacular lake view. The current rustic house can be transformed into a villa of about 100 m2 on the ground floor and about 100 m2 in the basement considering the volume increases required by current local and national energy saving regulations, plus porches and terraces. The property is inserted in the Alto Garda Rural Park, the land is partially used as a meadow, a part as a wood and a part as an orchard. Inside the property it is possible to build a swimming pool.