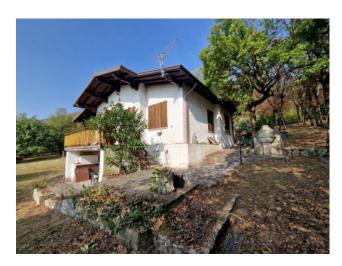

## 204 sq.m. | Bathrooms: 1 | Bedrooms: 2 | Rooms: 4

In the municipality of Salò, on the Brescia shores of Lake Garda, we offer as an interesting investment or wonderful private home, a land of about 4,300 square meters on which there is a rustic currently 70 square meters above ground with spectacular lake view. The current rustic house can be transformed into a villa of about 100 m2 on the ground floor and about 100 m2 in the basement considering the volume increases required by current local and national energy saving regulations, plus porches and terraces. The property is inserted in the Alto Garda Rural Park, the land is partially used as a meadow, a part as a wood and a part as an orchard. Inside the property it is possible to build a swimming pool.

#### **Features**

| Property ID: CBI119-2025-220        | Contract: Sale                                   |
|-------------------------------------|--------------------------------------------------|
| Categoria: Single House             | Address: via serniga, 1                          |
| Municipality: Salò                  | Total sqm: 204 sq.m.                             |
| Bedrooms: 2                         | Bathrooms: 1                                     |
| Rooms: 4                            | Internal condition: To be renovated              |
| Floor: Ground Floor                 | Total floors: 2                                  |
| Independent heating: Heating        | Parking space: Carport                           |
| Date of construction: 1960          | Current Status: Available after the deed of sale |
| Balconies: Present                  | Terrace: Present                                 |
| Garden: Private                     | Sea distance: 7.000 meter                        |
| Kitchen: Present                    | Terrace : 20 [                                   |
| Tv Antenna : Autonomous             | Closet                                           |
| Cellar                              | Fireplace                                        |
| Wiring : in accordance when created | Wooden Window Frames                             |
| Shutters                            | Panoramic view                                   |
| Land : 4300 [                       |                                                  |
| Nearby                              |                                                  |