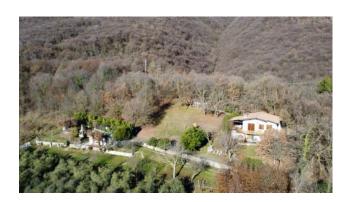

## 204 sq.m. | Bathrooms: 1 | Bedrooms: 2 | Rooms: 4

In the municipality of Salò, on the Brescia shores of Lake Garda, we offer as an interesting investment or wonderful private home, a land of about 4,300 square meters on which there is a rustic currently 70 square meters above ground with spectacular lake view. The current rustic house can be transformed into a villa of about 100 m2 on the ground floor and about 100 m2 in the basement considering the volume increases required by current local and national energy saving regulations, plus porches and terraces. The property is inserted in the Alto Garda Rural Park, the land is partially used as a meadow, a part as a wood and a part as an orchard. Inside the property it is possible to build a swimming pool.