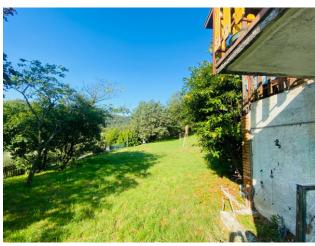

## 204 sq.m. | Bathrooms: 1 | Bedrooms: 2 | Rooms: 4

In the municipality of Salò, on the Brescia shores of Lake Garda, we offer as an interesting investment or wonderful private home, a land of about 4,300 square meters on which there is a rustic currently 70 square meters above ground with spectacular lake view. The current rustic house can be transformed into a villa of about 100 m2 on the ground floor and about 100 m2 in the basement considering the volume increases required by current local and national energy saving regulations, plus porches and terraces. The property is inserted in the Alto Garda Rural Park, the land is partially used as a meadow, a part as a wood and a part as an orchard. Inside the property it is possible to build a swimming pool.