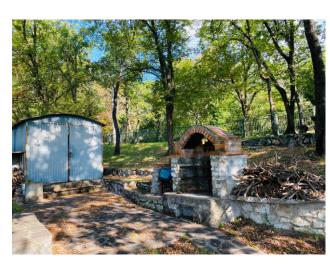

## 204 sq.m. | Bathrooms: 1 | Bedrooms: 2 | Rooms: 4

In the municipality of Salò, on the Brescia shores of Lake Garda, we offer as an interesting investment or wonderful private home, a land of about 4,300 square meters on which there is a rustic currently 70 square meters above ground with spectacular lake view. The current rustic house can be transformed into a villa of about 100 m2 on the ground floor and about 100 m2 in the basement considering the volume increases required by current local and national energy saving regulations, plus porches and terraces. The property is inserted in the Alto Garda Rural Park, the land is partially used as a meadow, a part as a wood and a part as an orchard. Inside the property it is possible to build a swimming pool.