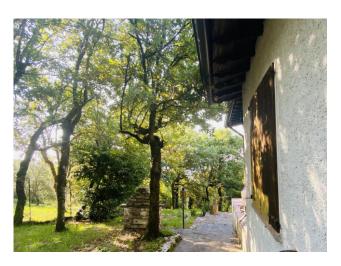

## 204 sq.m. | Bathrooms: 1 | Bedrooms: 2 | Rooms: 4

In the municipality of Salò, on the Brescia shores of Lake Garda, we offer as an interesting investment or wonderful private home, a land of about 4,300 square meters on which there is a rustic currently 70 square meters above ground with spectacular lake view. The current rustic house can be transformed into a villa of about 100 m2 on the ground floor and about 100 m2 in the basement considering the volume increases required by current local and national energy saving regulations, plus porches and terraces. The property is inserted in the Alto Garda Rural Park, the land is partially used as a meadow, a part as a wood and a part as an orchard. Inside the property it is possible to build a swimming pool.

#### **Features**

| Property ID: CBI119-2025-220        | Contract: Sale                                   |
|-------------------------------------|--------------------------------------------------|
| Categoria: Single House             | Address: via serniga, 1                          |
| Municipality: Salò                  | Total sqm: 204 sq.m.                             |
| Bedrooms: 2                         | Bathrooms: 1                                     |
| Rooms: 4                            | Internal condition: To be renovated              |
| Floor: Ground Floor                 | Total floors: 2                                  |
| Independent heating: Heating        | Parking space: Carport                           |
| Date of construction: 1960          | Current Status: Available after the deed of sale |
| Balconies: Present                  | Terrace: Present                                 |
| Garden: Private                     | Sea distance: 7.000 meter                        |
| Kitchen: Present                    | Terrace : 20 [                                   |
| Tv Antenna : Autonomous             | Closet                                           |
| Cellar                              | Fireplace                                        |
| Wiring : in accordance when created | Wooden Window Frames                             |
| Shutters                            | Panoramic view                                   |
| Land : 4300 [                       |                                                  |
| Nearby                              |                                                  |