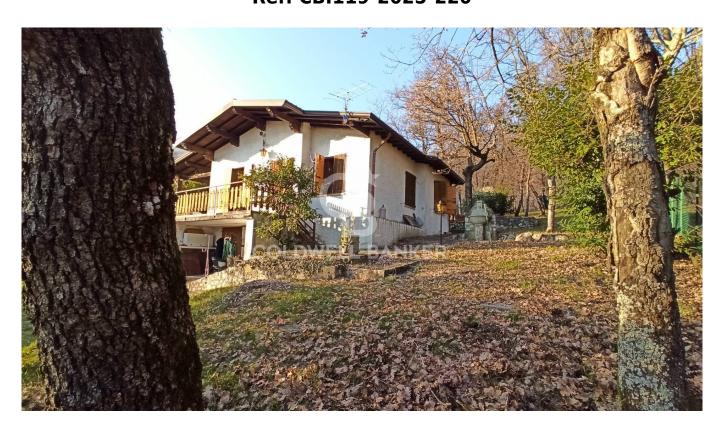

## 204 sq.m. | Bathrooms: 1 | Bedrooms: 2 | Rooms: 4

In the municipality of Salò, on the Brescia shores of Lake Garda, we offer as an interesting investment or wonderful private home, a land of about 4,300 square meters on which there is a rustic currently 70 square meters above ground with spectacular lake view. The current rustic house can be transformed into a villa of about 100 m2 on the ground floor and about 100 m2 in the basement considering the volume increases required by current local and national energy saving regulations, plus porches and terraces. The property is inserted in the Alto Garda Rural Park, the land is partially used as a meadow, a part as a wood and a part as an orchard. Inside the property it is possible to build a swimming pool.