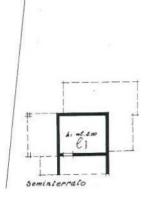

## 204 sq.m. | Bathrooms: 1 | Bedrooms: 2 | Rooms: 4

In the municipality of Salò, on the Brescia shores of Lake Garda, we offer as an interesting investment or wonderful private home, a land of about 4,300 square meters on which there is a rustic currently 70 square meters above ground with spectacular lake view. The current rustic house can be transformed into a villa of about 100 m2 on the ground floor and about 100 m2 in the basement considering the volume increases required by current local and national energy saving regulations, plus porches and terraces. The property is inserted in the Alto Garda Rural Park, the land is partially used as a meadow, a part as a wood and a part as an orchard. Inside the property it is possible to build a swimming pool.

#### **Features**

| Property ID: CBI119-2025-220        | Contract: Sale                                   |
|-------------------------------------|--------------------------------------------------|
| Categoria: Single House             | Address: via serniga, 1                          |
| Municipality: Salò                  | Total sqm: 204 sq.m.                             |
| Bedrooms: 2                         | Bathrooms: 1                                     |
| Rooms: 4                            | Internal condition: To be renovated              |
| Floor: Ground Floor                 | Total floors: 2                                  |
| Independent heating: Heating        | Parking space: Carport                           |
| Date of construction: 1960          | Current Status: Available after the deed of sale |
| Balconies: Present                  | Terrace: Present                                 |
| Garden: Private                     | Sea distance: 7.000 meter                        |
| Kitchen: Present                    | Terrace : 20 [                                   |
| Tv Antenna : Autonomous             | Closet                                           |
| Cellar                              | Fireplace                                        |
| Wiring : in accordance when created | Wooden Window Frames                             |
| Shutters                            | Panoramic view                                   |
| Land : 4300 [                       |                                                  |
| Nearby                              |                                                  |