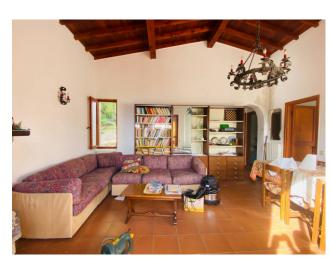

## 204 sq.m. | Bathrooms: 1 | Bedrooms: 2 | Rooms: 4

In the municipality of Salò, on the Brescia shores of Lake Garda, we offer as an interesting investment or wonderful private home, a land of about 4,300 square meters on which there is a rustic currently 70 square meters above ground with spectacular lake view. The current rustic house can be transformed into a villa of about 100 m2 on the ground floor and about 100 m2 in the basement considering the volume increases required by current local and national energy saving regulations, plus porches and terraces. The property is inserted in the Alto Garda Rural Park, the land is partially used as a meadow, a part as a wood and a part as an orchard. Inside the property it is possible to build a swimming pool.

#### **Features**

| Property ID: CBI119-2025-220        | Contract: Sale                                   |
|-------------------------------------|--------------------------------------------------|
| Categoria: Single House             | Address: via serniga, 1                          |
| Municipality: Salò                  | Total sqm: 204 sq.m.                             |
| Bedrooms: 2                         | Bathrooms: 1                                     |
| Rooms: 4                            | Internal condition: To be renovated              |
| Floor: Ground Floor                 | Total floors: 2                                  |
| Independent heating: Heating        | Parking space: Carport                           |
| Date of construction: 1960          | Current Status: Available after the deed of sale |
| Balconies: Present                  | Terrace: Present                                 |
| Garden: Private                     | Sea distance: 7.000 meter                        |
| Kitchen: Present                    | Terrace : 20 [                                   |
| Tv Antenna : Autonomous             | Closet                                           |
| Cellar                              | Fireplace                                        |
| Wiring : in accordance when created | Wooden Window Frames                             |
| Shutters                            | Panoramic view                                   |
| Land : 4300 [                       |                                                  |
| Nearby                              |                                                  |