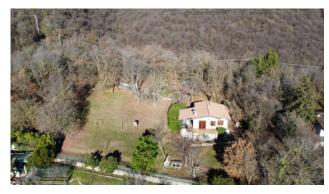

## 204 sq.m. | Bathrooms: 1 | Bedrooms: 2 | Rooms: 4

In the municipality of Salò, on the Brescia shores of Lake Garda, we offer as an interesting investment or wonderful private home, a land of about 4,300 square meters on which there is a rustic currently 70 square meters above ground with spectacular lake view. The current rustic house can be transformed into a villa of about 100 m2 on the ground floor and about 100 m2 in the basement considering the volume increases required by current local and national energy saving regulations, plus porches and terraces. The property is inserted in the Alto Garda Rural Park, the land is partially used as a meadow, a part as a wood and a part as an orchard. Inside the property it is possible to build a swimming pool.