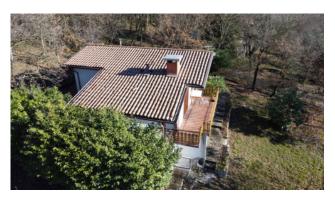

## 204 sq.m. | Bathrooms: 1 | Bedrooms: 2 | Rooms: 4

In the municipality of Salò, on the Brescia shores of Lake Garda, we offer as an interesting investment or wonderful private home, a land of about 4,300 square meters on which there is a rustic currently 70 square meters above ground with spectacular lake view. The current rustic house can be transformed into a villa of about 100 m2 on the ground floor and about 100 m2 in the basement considering the volume increases required by current local and national energy saving regulations, plus porches and terraces. The property is inserted in the Alto Garda Rural Park, the land is partially used as a meadow, a part as a wood and a part as an orchard. Inside the property it is possible to build a swimming pool.