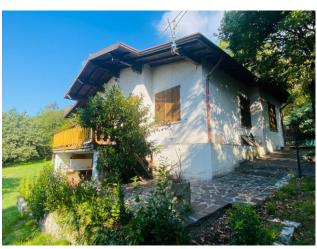

## 204 sq.m. | Bathrooms: 1 | Bedrooms: 2 | Rooms: 4

In the municipality of Salò, on the Brescia shores of Lake Garda, we offer as an interesting investment or wonderful private home, a land of about 4,300 square meters on which there is a rustic currently 70 square meters above ground with spectacular lake view. The current rustic house can be transformed into a villa of about 100 m2 on the ground floor and about 100 m2 in the basement considering the volume increases required by current local and national energy saving regulations, plus porches and terraces. The property is inserted in the Alto Garda Rural Park, the land is partially used as a meadow, a part as a wood and a part as an orchard. Inside the property it is possible to build a swimming pool.

#### **Features**

| Property ID: CBI119-2025-220        | Contract: Sale                                   |
|-------------------------------------|--------------------------------------------------|
| Categoria: Single House             | Address: via serniga, 1                          |
| Municipality: Salò                  | Total sqm: 204 sq.m.                             |
| Bedrooms: 2                         | Bathrooms: 1                                     |
| Rooms: 4                            | Internal condition: To be renovated              |
| Floor: Ground Floor                 | Total floors: 2                                  |
| Independent heating: Heating        | Parking space: Carport                           |
| Date of construction: 1960          | Current Status: Available after the deed of sale |
| Balconies: Present                  | Terrace: Present                                 |
| Garden: Private                     | Sea distance: 7.000 meter                        |
| Kitchen: Present                    | Terrace : 20 [                                   |
| Tv Antenna : Autonomous             | Closet                                           |
| Cellar                              | Fireplace                                        |
| Wiring : in accordance when created | Wooden Window Frames                             |
| Shutters                            | Panoramic view                                   |
| Land : 4300 [                       |                                                  |
| Nearby                              |                                                  |