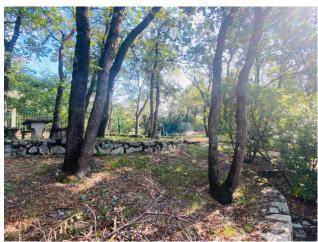

## 204 sq.m. | Bathrooms: 1 | Bedrooms: 2 | Rooms: 4

In the municipality of Salò, on the Brescia shores of Lake Garda, we offer as an interesting investment or wonderful private home, a land of about 4,300 square meters on which there is a rustic currently 70 square meters above ground with spectacular lake view. The current rustic house can be transformed into a villa of about 100 m2 on the ground floor and about 100 m2 in the basement considering the volume increases required by current local and national energy saving regulations, plus porches and terraces. The property is inserted in the Alto Garda Rural Park, the land is partially used as a meadow, a part as a wood and a part as an orchard. Inside the property it is possible to build a swimming pool.