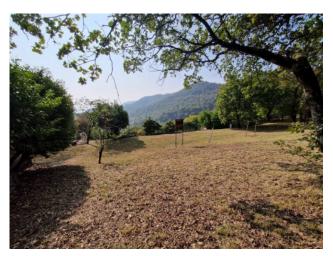

## 204 sq.m. | Bathrooms: 1 | Bedrooms: 2 | Rooms: 4

In the municipality of Salò, on the Brescia shores of Lake Garda, we offer as an interesting investment or wonderful private home, a land of about 4,300 square meters on which there is a rustic currently 70 square meters above ground with spectacular lake view. The current rustic house can be transformed into a villa of about 100 m2 on the ground floor and about 100 m2 in the basement considering the volume increases required by current local and national energy saving regulations, plus porches and terraces. The property is inserted in the Alto Garda Rural Park, the land is partially used as a meadow, a part as a wood and a part as an orchard. Inside the property it is possible to build a swimming pool.

#### **Features**

| Property ID: CBI119-2025-220        | Contract: Sale                                   |
|-------------------------------------|--------------------------------------------------|
| Categoria: Single House             | Address: via serniga, 1                          |
| Municipality: Salò                  | Total sqm: 204 sq.m.                             |
| Bedrooms: 2                         | Bathrooms: 1                                     |
| Rooms: 4                            | Internal condition: To be renovated              |
| Floor: Ground Floor                 | Total floors: 2                                  |
| Independent heating: Heating        | Parking space: Carport                           |
| Date of construction: 1960          | Current Status: Available after the deed of sale |
| Balconies: Present                  | Terrace: Present                                 |
| Garden: Private                     | Sea distance: 7.000 meter                        |
| Kitchen: Present                    | Terrace : 20 [                                   |
| Tv Antenna : Autonomous             | Closet                                           |
| Cellar                              | Fireplace                                        |
| Wiring : in accordance when created | Wooden Window Frames                             |
| Shutters                            | Panoramic view                                   |
| Land : 4300 [                       |                                                  |
| Nearby                              |                                                  |