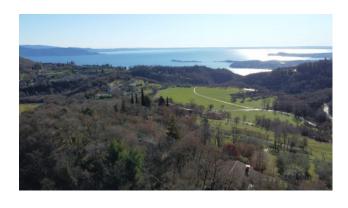

## 204 sq.m. | Bathrooms: 1 | Bedrooms: 2 | Rooms: 4

In the municipality of Salò, on the Brescia shores of Lake Garda, we offer as an interesting investment or wonderful private home, a land of about 4,300 square meters on which there is a rustic currently 70 square meters above ground with spectacular lake view. The current rustic house can be transformed into a villa of about 100 m2 on the ground floor and about 100 m2 in the basement considering the volume increases required by current local and national energy saving regulations, plus porches and terraces. The property is inserted in the Alto Garda Rural Park, the land is partially used as a meadow, a part as a wood and a part as an orchard. Inside the property it is possible to build a swimming pool.

Salò, a wonderful town of Roman origin at the foot of Mount San Bartolomeo, directly overlooking Lake Garda. It boasts a very broad cultural and historical background, it was also the seat of the well-known Republic of Salò. The town owes its particularity to the refined, suggestive and touristic environment that characterizes it. It offers beautiful places of worship and all kinds of services, important museums, a library and an enchanting historic center with elegant shops and renowned restaurants and famous cafés. A part of city life is dedicated to the countless cultural and entertainment events that make Salò particularly vital and interesting, a little corner of paradise.