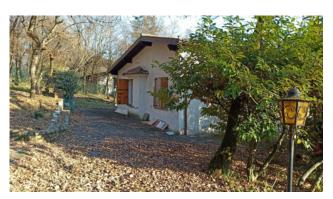

## 204 sq.m. | Bathrooms: 1 | Bedrooms: 2 | Rooms: 4

In the municipality of Salò, on the Brescia shores of Lake Garda, we offer as an interesting investment or wonderful private home, a land of about 4,300 square meters on which there is a rustic currently 70 square meters above ground with spectacular lake view. The current rustic house can be transformed into a villa of about 100 m2 on the ground floor and about 100 m2 in the basement considering the volume increases required by current local and national energy saving regulations, plus porches and terraces. The property is inserted in the Alto Garda Rural Park, the land is partially used as a meadow, a part as a wood and a part as an orchard. Inside the property it is possible to build a swimming pool.