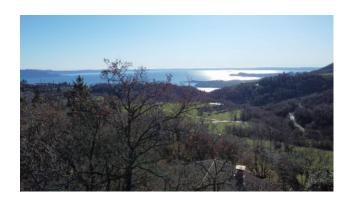

## 204 sq.m. | Bathrooms: 1 | Bedrooms: 2 | Rooms: 4

In the municipality of Salò, on the Brescia shores of Lake Garda, we offer as an interesting investment or wonderful private home, a land of about 4,300 square meters on which there is a rustic currently 70 square meters above ground with spectacular lake view. The current rustic house can be transformed into a villa of about 100 m2 on the ground floor and about 100 m2 in the basement considering the volume increases required by current local and national energy saving regulations, plus porches and terraces. The property is inserted in the Alto Garda Rural Park, the land is partially used as a meadow, a part as a wood and a part as an orchard. Inside the property it is possible to build a swimming pool.

Salò, a wonderful town of Roman origin at the foot of Mount San Bartolomeo, directly overlooking Lake Garda. It boasts a very broad cultural and historical background, it was also the seat of the well-known Republic of Salò. The town owes its particularity to the refined, suggestive and touristic environment that characterizes it. It offers beautiful places of worship and all kinds of services, important museums, a library and an enchanting historic center with elegant shops and renowned restaurants and famous cafés. A part of city life is dedicated to the countless cultural and entertainment events that make Salò particularly vital and interesting, a little corner of paradise.