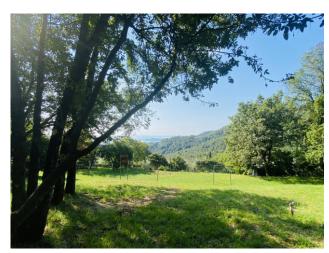

## 204 sq.m. | Bathrooms: 1 | Bedrooms: 2 | Rooms: 4

In the municipality of Salò, on the Brescia shores of Lake Garda, we offer as an interesting investment or wonderful private home, a land of about 4,300 square meters on which there is a rustic currently 70 square meters above ground with spectacular lake view. The current rustic house can be transformed into a villa of about 100 m2 on the ground floor and about 100 m2 in the basement considering the volume increases required by current local and national energy saving regulations, plus porches and terraces. The property is inserted in the Alto Garda Rural Park, the land is partially used as a meadow, a part as a wood and a part as an orchard. Inside the property it is possible to build a swimming pool.