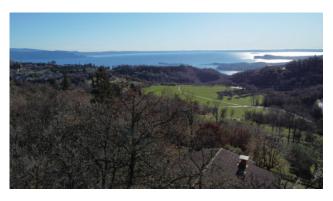

## 204 sq.m. | Bathrooms: 1 | Bedrooms: 2 | Rooms: 4

In the municipality of Salò, on the Brescia shores of Lake Garda, we offer as an interesting investment or wonderful private home, a land of about 4,300 square meters on which there is a rustic currently 70 square meters above ground with spectacular lake view. The current rustic house can be transformed into a villa of about 100 m2 on the ground floor and about 100 m2 in the basement considering the volume increases required by current local and national energy saving regulations, plus porches and terraces. The property is inserted in the Alto Garda Rural Park, the land is partially used as a meadow, a part as a wood and a part as an orchard. Inside the property it is possible to build a swimming pool.

Salò, a wonderful town of Roman origin at the foot of Mount San Bartolomeo, directly overlooking Lake Garda. It boasts a very broad cultural and historical background, it was also the seat of the well-known Republic of Salò. The town owes its particularity to the refined, suggestive and touristic environment that characterizes it. It offers beautiful places of worship and all kinds of services, important museums, a library and an enchanting historic center with elegant shops and renowned restaurants and famous cafés. A part of city life is dedicated to the countless cultural and entertainment events that make Salò particularly vital and interesting, a little corner of paradise.