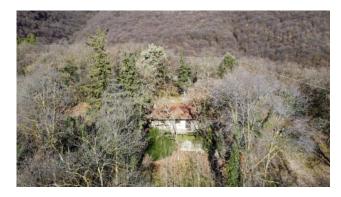

## 204 sq.m. | Bathrooms: 1 | Bedrooms: 2 | Rooms: 4

In the municipality of Salò, on the Brescia shores of Lake Garda, we offer as an interesting investment or wonderful private home, a land of about 4,300 square meters on which there is a rustic currently 70 square meters above ground with spectacular lake view. The current rustic house can be transformed into a villa of about 100 m2 on the ground floor and about 100 m2 in the basement considering the volume increases required by current local and national energy saving regulations, plus porches and terraces. The property is inserted in the Alto Garda Rural Park, the land is partially used as a meadow, a part as a wood and a part as an orchard. Inside the property it is possible to build a swimming pool.