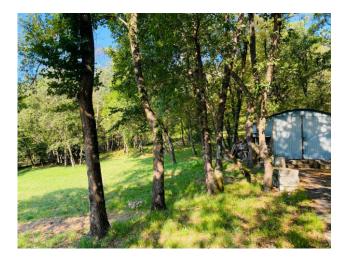

## 204 sq.m. | Bathrooms: 1 | Bedrooms: 2 | Rooms: 4

In the municipality of Salò, on the Brescia shores of Lake Garda, we offer as an interesting investment or wonderful private home, a land of about 4,300 square meters on which there is a rustic currently 70 square meters above ground with spectacular lake view. The current rustic house can be transformed into a villa of about 100 m2 on the ground floor and about 100 m2 in the basement considering the volume increases required by current local and national energy saving regulations, plus porches and terraces. The property is inserted in the Alto Garda Rural Park, the land is partially used as a meadow, a part as a wood and a part as an orchard. Inside the property it is possible to build a swimming pool.