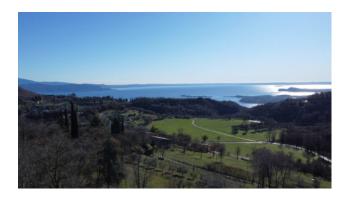

## 204 sq.m. | Bathrooms: 1 | Bedrooms: 2 | Rooms: 4

In the municipality of Salò, on the Brescia shores of Lake Garda, we offer as an interesting investment or wonderful private home, a land of about 4,300 square meters on which there is a rustic currently 70 square meters above ground with spectacular lake view. The current rustic house can be transformed into a villa of about 100 m2 on the ground floor and about 100 m2 in the basement considering the volume increases required by current local and national energy saving regulations, plus porches and terraces. The property is inserted in the Alto Garda Rural Park, the land is partially used as a meadow, a part as a wood and a part as an orchard. Inside the property it is possible to build a swimming pool.

Salò, a wonderful town of Roman origin at the foot of Mount San Bartolomeo, directly overlooking Lake Garda. It boasts a very broad cultural and historical background, it was also the seat of the well-known Republic of Salò. The town owes its particularity to the refined, suggestive and touristic environment that characterizes it. It offers beautiful places of worship and all kinds of services, important museums, a library and an enchanting historic center with elegant shops and renowned restaurants and famous cafés. A part of city life is dedicated to the countless cultural and entertainment events that make Salò particularly vital and interesting, a little corner of paradise.