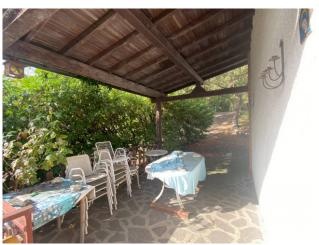

## 204 sq.m. | Bathrooms: 1 | Bedrooms: 2 | Rooms: 4

In the municipality of Salò, on the Brescia shores of Lake Garda, we offer as an interesting investment or wonderful private home, a land of about 4,300 square meters on which there is a rustic currently 70 square meters above ground with spectacular lake view. The current rustic house can be transformed into a villa of about 100 m2 on the ground floor and about 100 m2 in the basement considering the volume increases required by current local and national energy saving regulations, plus porches and terraces. The property is inserted in the Alto Garda Rural Park, the land is partially used as a meadow, a part as a wood and a part as an orchard. Inside the property it is possible to build a swimming pool.

#### **Features**

| Property ID: CBI119-2025-220        | Contract: Sale                                   |
|-------------------------------------|--------------------------------------------------|
| Categoria: Single House             | Address: via serniga, 1                          |
| Municipality: Salò                  | Total sqm: 204 sq.m.                             |
| Bedrooms: 2                         | Bathrooms: 1                                     |
| Rooms: 4                            | Internal condition: To be renovated              |
| Floor: Ground Floor                 | Total floors: 2                                  |
| Independent heating: Heating        | Parking space: Carport                           |
| Date of construction: 1960          | Current Status: Available after the deed of sale |
| Balconies: Present                  | Terrace: Present                                 |
| Garden: Private                     | Sea distance: 7.000 meter                        |
| Kitchen: Present                    | Terrace : 20 [                                   |
| Tv Antenna : Autonomous             | Closet                                           |
| Cellar                              | Fireplace                                        |
| Wiring : in accordance when created | Wooden Window Frames                             |
| Shutters                            | Panoramic view                                   |
| Land : 4300 [                       |                                                  |
| Nearby                              |                                                  |