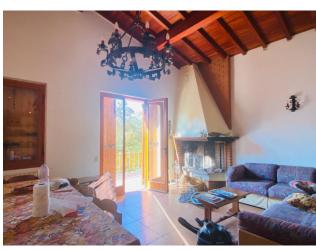

## 204 sq.m. | Bathrooms: 1 | Bedrooms: 2 | Rooms: 4

In the municipality of Salò, on the Brescia shores of Lake Garda, we offer as an interesting investment or wonderful private home, a land of about 4,300 square meters on which there is a rustic currently 70 square meters above ground with spectacular lake view. The current rustic house can be transformed into a villa of about 100 m2 on the ground floor and about 100 m2 in the basement considering the volume increases required by current local and national energy saving regulations, plus porches and terraces. The property is inserted in the Alto Garda Rural Park, the land is partially used as a meadow, a part as a wood and a part as an orchard. Inside the property it is possible to build a swimming pool.