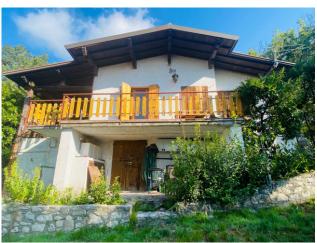

## 204 sq.m. | Bathrooms: 1 | Bedrooms: 2 | Rooms: 4

In the municipality of Salò, on the Brescia shores of Lake Garda, we offer as an interesting investment or wonderful private home, a land of about 4,300 square meters on which there is a rustic currently 70 square meters above ground with spectacular lake view. The current rustic house can be transformed into a villa of about 100 m2 on the ground floor and about 100 m2 in the basement considering the volume increases required by current local and national energy saving regulations, plus porches and terraces. The property is inserted in the Alto Garda Rural Park, the land is partially used as a meadow, a part as a wood and a part as an orchard. Inside the property it is possible to build a swimming pool.

#### **Features**

| Property ID: CBI119-2025-220        | Contract: Sale                                   |
|-------------------------------------|--------------------------------------------------|
| Categoria: Single House             | Address: via serniga, 1                          |
| Municipality: Salò                  | Total sqm: 204 sq.m.                             |
| Bedrooms: 2                         | Bathrooms: 1                                     |
| Rooms: 4                            | Internal condition: To be renovated              |
| Floor: Ground Floor                 | Total floors: 2                                  |
| Independent heating: Heating        | Parking space: Carport                           |
| Date of construction: 1960          | Current Status: Available after the deed of sale |
| Balconies: Present                  | Terrace: Present                                 |
| Garden: Private                     | Sea distance: 7.000 meter                        |
| Kitchen: Present                    | Terrace : 20 [                                   |
| Tv Antenna : Autonomous             | Closet                                           |
| Cellar                              | Fireplace                                        |
| Wiring : in accordance when created | Wooden Window Frames                             |
| Shutters                            | Panoramic view                                   |
| Land : 4300 [                       |                                                  |
| Nearby                              |                                                  |