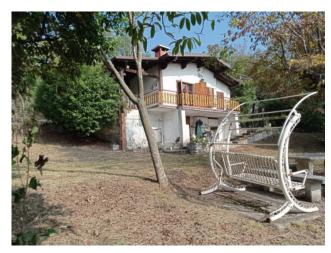

## 204 sq.m. | Bathrooms: 1 | Bedrooms: 2 | Rooms: 4

In the municipality of Salò, on the Brescia shores of Lake Garda, we offer as an interesting investment or wonderful private home, a land of about 4,300 square meters on which there is a rustic currently 70 square meters above ground with spectacular lake view. The current rustic house can be transformed into a villa of about 100 m2 on the ground floor and about 100 m2 in the basement considering the volume increases required by current local and national energy saving regulations, plus porches and terraces. The property is inserted in the Alto Garda Rural Park, the land is partially used as a meadow, a part as a wood and a part as an orchard. Inside the property it is possible to build a swimming pool.

#### **Features**

| Property ID: CBI119-2025-220        | Contract: Sale                                   |
|-------------------------------------|--------------------------------------------------|
| Categoria: Single House             | Address: via serniga, 1                          |
| Municipality: Salò                  | Total sqm: 204 sq.m.                             |
| Bedrooms: 2                         | Bathrooms: 1                                     |
| Rooms: 4                            | Internal condition: To be renovated              |
| Floor: Ground Floor                 | Total floors: 2                                  |
| Independent heating: Heating        | Parking space: Carport                           |
| Date of construction: 1960          | Current Status: Available after the deed of sale |
| Balconies: Present                  | Terrace: Present                                 |
| Garden: Private                     | Sea distance: 7.000 meter                        |
| Kitchen: Present                    | Terrace : 20 [                                   |
| Tv Antenna : Autonomous             | Closet                                           |
| Cellar                              | Fireplace                                        |
| Wiring : in accordance when created | Wooden Window Frames                             |
| Shutters                            | Panoramic view                                   |
| Land : 4300 [                       |                                                  |
| Nearby                              |                                                  |