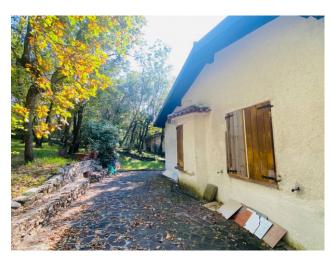

## 204 sq.m. | Bathrooms: 1 | Bedrooms: 2 | Rooms: 4

In the municipality of Salò, on the Brescia shores of Lake Garda, we offer as an interesting investment or wonderful private home, a land of about 4,300 square meters on which there is a rustic currently 70 square meters above ground with spectacular lake view. The current rustic house can be transformed into a villa of about 100 m2 on the ground floor and about 100 m2 in the basement considering the volume increases required by current local and national energy saving regulations, plus porches and terraces. The property is inserted in the Alto Garda Rural Park, the land is partially used as a meadow, a part as a wood and a part as an orchard. Inside the property it is possible to build a swimming pool.

#### **Features**

| Property ID: CBI119-2025-220        | Contract: Sale                                   |
|-------------------------------------|--------------------------------------------------|
| Categoria: Single House             | Address: via serniga, 1                          |
| Municipality: Salò                  | Total sqm: 204 sq.m.                             |
| Bedrooms: 2                         | Bathrooms: 1                                     |
| Rooms: 4                            | Internal condition: To be renovated              |
| Floor: Ground Floor                 | Total floors: 2                                  |
| Independent heating: Heating        | Parking space: Carport                           |
| Date of construction: 1960          | Current Status: Available after the deed of sale |
| Balconies: Present                  | Terrace: Present                                 |
| Garden: Private                     | Sea distance: 7.000 meter                        |
| Kitchen: Present                    | Terrace : 20 [                                   |
| Tv Antenna : Autonomous             | Closet                                           |
| Cellar                              | Fireplace                                        |
| Wiring : in accordance when created | Wooden Window Frames                             |
| Shutters                            | Panoramic view                                   |
| Land : 4300 [                       |                                                  |
| Nearby                              |                                                  |