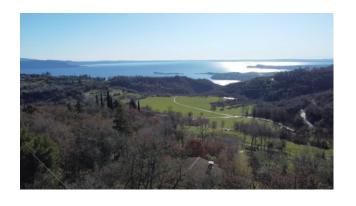

## 204 sq.m. | Bathrooms: 1 | Bedrooms: 2 | Rooms: 4

In the municipality of Salò, on the Brescia shores of Lake Garda, we offer as an interesting investment or wonderful private home, a land of about 4,300 square meters on which there is a rustic currently 70 square meters above ground with spectacular lake view. The current rustic house can be transformed into a villa of about 100 m2 on the ground floor and about 100 m2 in the basement considering the volume increases required by current local and national energy saving regulations, plus porches and terraces. The property is inserted in the Alto Garda Rural Park, the land is partially used as a meadow, a part as a wood and a part as an orchard. Inside the property it is possible to build a swimming pool.

Salò, a wonderful town of Roman origin at the foot of Mount San Bartolomeo, directly overlooking Lake Garda. It boasts a very broad cultural and historical background, it was also the seat of the well-known Republic of Salò. The town owes its particularity to the refined, suggestive and touristic environment that characterizes it. It offers beautiful places of worship and all kinds of services, important museums, a library and an enchanting historic center with elegant shops and renowned restaurants and famous cafés. A part of city life is dedicated to the countless cultural and entertainment events that make Salò particularly vital and interesting, a little corner of paradise.