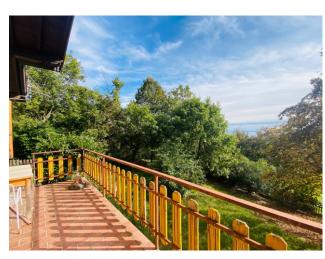

## 204 sq.m. | Bathrooms: 1 | Bedrooms: 2 | Rooms: 4

In the municipality of Salò, on the Brescia shores of Lake Garda, we offer as an interesting investment or wonderful private home, a land of about 4,300 square meters on which there is a rustic currently 70 square meters above ground with spectacular lake view. The current rustic house can be transformed into a villa of about 100 m2 on the ground floor and about 100 m2 in the basement considering the volume increases required by current local and national energy saving regulations, plus porches and terraces. The property is inserted in the Alto Garda Rural Park, the land is partially used as a meadow, a part as a wood and a part as an orchard. Inside the property it is possible to build a swimming pool.

#### **Features**

| Property ID: CBI119-2025-220        | Contract: Sale                                   |
|-------------------------------------|--------------------------------------------------|
| Categoria: Single House             | Address: via serniga, 1                          |
| Municipality: Salò                  | Total sqm: 204 sq.m.                             |
| Bedrooms: 2                         | Bathrooms: 1                                     |
| Rooms: 4                            | Internal condition: To be renovated              |
| Floor: Ground Floor                 | Total floors: 2                                  |
| Independent heating: Heating        | Parking space: Carport                           |
| Date of construction: 1960          | Current Status: Available after the deed of sale |
| Balconies: Present                  | Terrace: Present                                 |
| Garden: Private                     | Sea distance: 7.000 meter                        |
| Kitchen: Present                    | Terrace : 20 [                                   |
| Tv Antenna : Autonomous             | Closet                                           |
| Cellar                              | Fireplace                                        |
| Wiring : in accordance when created | Wooden Window Frames                             |
| Shutters                            | Panoramic view                                   |
| Land : 4300 [                       |                                                  |
| Nearby                              |                                                  |