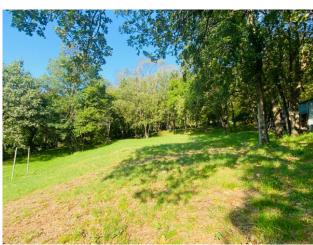

## 204 sq.m. | Bathrooms: 1 | Bedrooms: 2 | Rooms: 4

In the municipality of Salò, on the Brescia shores of Lake Garda, we offer as an interesting investment or wonderful private home, a land of about 4,300 square meters on which there is a rustic currently 70 square meters above ground with spectacular lake view. The current rustic house can be transformed into a villa of about 100 m2 on the ground floor and about 100 m2 in the basement considering the volume increases required by current local and national energy saving regulations, plus porches and terraces. The property is inserted in the Alto Garda Rural Park, the land is partially used as a meadow, a part as a wood and a part as an orchard. Inside the property it is possible to build a swimming pool.