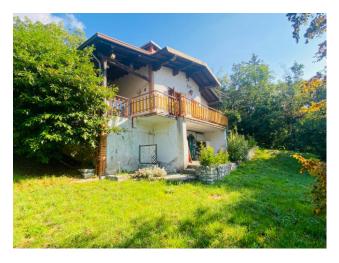

## 204 sq.m. | Bathrooms: 1 | Bedrooms: 2 | Rooms: 4

In the municipality of Salò, on the Brescia shores of Lake Garda, we offer as an interesting investment or wonderful private home, a land of about 4,300 square meters on which there is a rustic currently 70 square meters above ground with spectacular lake view. The current rustic house can be transformed into a villa of about 100 m2 on the ground floor and about 100 m2 in the basement considering the volume increases required by current local and national energy saving regulations, plus porches and terraces. The property is inserted in the Alto Garda Rural Park, the land is partially used as a meadow, a part as a wood and a part as an orchard. Inside the property it is possible to build a swimming pool.

#### **Features**

| Property ID: CBI119-2025-220        | Contract: Sale                                   |
|-------------------------------------|--------------------------------------------------|
| Categoria: Single House             | Address: via serniga, 1                          |
| Municipality: Salò                  | Total sqm: 204 sq.m.                             |
| Bedrooms: 2                         | Bathrooms: 1                                     |
| Rooms: 4                            | Internal condition: To be renovated              |
| Floor: Ground Floor                 | Total floors: 2                                  |
| Independent heating: Heating        | Parking space: Carport                           |
| Date of construction: 1960          | Current Status: Available after the deed of sale |
| Balconies: Present                  | Terrace: Present                                 |
| Garden: Private                     | Sea distance: 7.000 meter                        |
| Kitchen: Present                    | Terrace : 20 [                                   |
| Tv Antenna : Autonomous             | Closet                                           |
| Cellar                              | Fireplace                                        |
| Wiring : in accordance when created | Wooden Window Frames                             |
| Shutters                            | Panoramic view                                   |
| Land : 4300 [                       |                                                  |
| Nearby                              |                                                  |