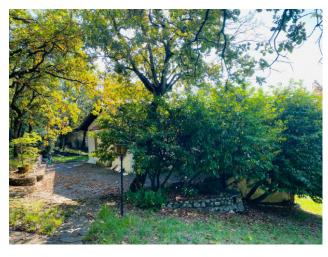

## 204 sq.m. | Bathrooms: 1 | Bedrooms: 2 | Rooms: 4

In the municipality of Salò, on the Brescia shores of Lake Garda, we offer as an interesting investment or wonderful private home, a land of about 4,300 square meters on which there is a rustic currently 70 square meters above ground with spectacular lake view. The current rustic house can be transformed into a villa of about 100 m2 on the ground floor and about 100 m2 in the basement considering the volume increases required by current local and national energy saving regulations, plus porches and terraces. The property is inserted in the Alto Garda Rural Park, the land is partially used as a meadow, a part as a wood and a part as an orchard. Inside the property it is possible to build a swimming pool.