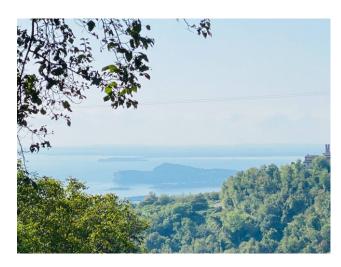

## 204 sq.m. | Bathrooms: 1 | Bedrooms: 2 | Rooms: 4

In the municipality of Salò, on the Brescia shores of Lake Garda, we offer as an interesting investment or wonderful private home, a land of about 4,300 square meters on which there is a rustic currently 70 square meters above ground with spectacular lake view. The current rustic house can be transformed into a villa of about 100 m2 on the ground floor and about 100 m2 in the basement considering the volume increases required by current local and national energy saving regulations, plus porches and terraces. The property is inserted in the Alto Garda Rural Park, the land is partially used as a meadow, a part as a wood and a part as an orchard. Inside the property it is possible to build a swimming pool.

Salò, a wonderful town of Roman origin at the foot of Mount San Bartolomeo, directly overlooking Lake Garda. It boasts a very broad cultural and historical background, it was also the seat of the well-known Republic of Salò. The town owes its particularity to the refined, suggestive and touristic environment that characterizes it. It offers beautiful places of worship and all kinds of services, important museums, a library and an enchanting historic center with elegant shops and renowned restaurants and famous cafés. A part of city life is dedicated to the countless cultural and entertainment events that make Salò particularly vital and interesting, a little corner of paradise.