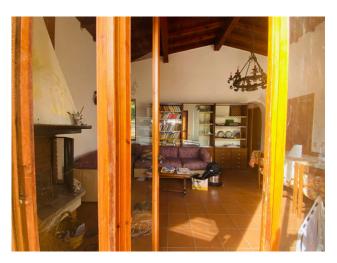

## 204 sq.m. | Bathrooms: 1 | Bedrooms: 2 | Rooms: 4

In the municipality of Salò, on the Brescia shores of Lake Garda, we offer as an interesting investment or wonderful private home, a land of about 4,300 square meters on which there is a rustic currently 70 square meters above ground with spectacular lake view. The current rustic house can be transformed into a villa of about 100 m2 on the ground floor and about 100 m2 in the basement considering the volume increases required by current local and national energy saving regulations, plus porches and terraces. The property is inserted in the Alto Garda Rural Park, the land is partially used as a meadow, a part as a wood and a part as an orchard. Inside the property it is possible to build a swimming pool.

#### **Features**

| Property ID: CBI119-2025-220        | Contract: Sale                                   |
|-------------------------------------|--------------------------------------------------|
| Categoria: Single House             | Address: via serniga, 1                          |
| Municipality: Salò                  | Total sqm: 204 sq.m.                             |
| Bedrooms: 2                         | Bathrooms: 1                                     |
| Rooms: 4                            | Internal condition: To be renovated              |
| Floor: Ground Floor                 | Total floors: 2                                  |
| Independent heating: Heating        | Parking space: Carport                           |
| Date of construction: 1960          | Current Status: Available after the deed of sale |
| Balconies: Present                  | Terrace: Present                                 |
| Garden: Private                     | Sea distance: 7.000 meter                        |
| Kitchen: Present                    | Terrace : 20 [                                   |
| Tv Antenna : Autonomous             | Closet                                           |
| Cellar                              | Fireplace                                        |
| Wiring : in accordance when created | Wooden Window Frames                             |
| Shutters                            | Panoramic view                                   |
| Land : 4300 [                       |                                                  |
| Nearby                              |                                                  |