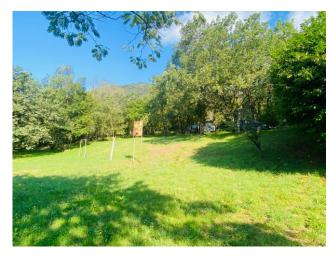

## 204 sq.m. | Bathrooms: 1 | Bedrooms: 2 | Rooms: 4

In the municipality of Salò, on the Brescia shores of Lake Garda, we offer as an interesting investment or wonderful private home, a land of about 4,300 square meters on which there is a rustic currently 70 square meters above ground with spectacular lake view. The current rustic house can be transformed into a villa of about 100 m2 on the ground floor and about 100 m2 in the basement considering the volume increases required by current local and national energy saving regulations, plus porches and terraces. The property is inserted in the Alto Garda Rural Park, the land is partially used as a meadow, a part as a wood and a part as an orchard. Inside the property it is possible to build a swimming pool.