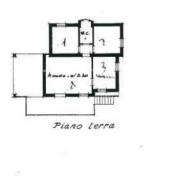

## 204 sq.m. | Bathrooms: 1 | Bedrooms: 2 | Rooms: 4

In the municipality of Salò, on the Brescia shores of Lake Garda, we offer as an interesting investment or wonderful private home, a land of about 4,300 square meters on which there is a rustic currently 70 square meters above ground with spectacular lake view. The current rustic house can be transformed into a villa of about 100 m2 on the ground floor and about 100 m2 in the basement considering the volume increases required by current local and national energy saving regulations, plus porches and terraces. The property is inserted in the Alto Garda Rural Park, the land is partially used as a meadow, a part as a wood and a part as an orchard. Inside the property it is possible to build a swimming pool.

#### **Features**

| Property ID: CBI119-2025-220        | Contract: Sale                                   |
|-------------------------------------|--------------------------------------------------|
| Categoria: Single House             | Address: via serniga, 1                          |
| Municipality: Salò                  | Total sqm: 204 sq.m.                             |
| Bedrooms: 2                         | Bathrooms: 1                                     |
| Rooms: 4                            | Internal condition: To be renovated              |
| Floor: Ground Floor                 | Total floors: 2                                  |
| Independent heating: Heating        | Parking space: Carport                           |
| Date of construction: 1960          | Current Status: Available after the deed of sale |
| Balconies: Present                  | Terrace: Present                                 |
| Garden: Private                     | Sea distance: 7.000 meter                        |
| Kitchen: Present                    | Terrace : 20 [                                   |
| Tv Antenna : Autonomous             | Closet                                           |
| Cellar                              | Fireplace                                        |
| Wiring : in accordance when created | Wooden Window Frames                             |
| Shutters                            | Panoramic view                                   |
| Land : 4300 [                       |                                                  |
| Nearby                              |                                                  |