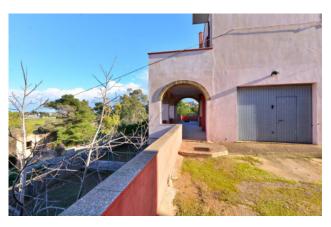

# **ALESSANO - LECCE - SALENTO**

In a residential area, a few minutes from the center, we are glad to offer for sale a detached villa renovated in 2016, of about 230 sqm with garden, consisting of a main residential unit on the ground floor, a large area below used as a basement room with bathroom, large garage and technical room.

From the kitchen an external staircase leads to the area below where there is a large basement room with its dining area, onoter room used as bedroom and a bathroom. All the spaces of the basement are bright and have direct access to the garden; the outdoor area is completed by stone porch, access to the garage of about 37 sqm and terraced garden of about 500 sqm which is fenced by a low wall of ancient stones.

All the rooms, including those ones in the basement, are equipped with radiators, aluminum frames, double glazing, shutters or automated shutters.

The property is connected to the network gas methane and the acqueduct; it remains to make the connection to the sewer.