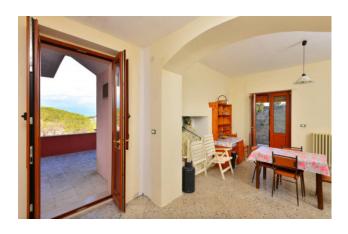

The property has a large outdoor area on the street front which leads to the house consisting of entrance hall, large living room, kitchen with adjoining kitchenette, two double bedrooms and bathroom with shower.

From the kitchen an external staircase leads to the area below where there is a large basement room with its dining area, onoter room used as bedroom and a bathroom. All the spaces of the basement are bright and have direct access to the garden; the outdoor area is completed by stone porch, access to the garage of about 37 sqm and terraced garden of about 500 sqm which is fenced by a low wall of ancient stones.