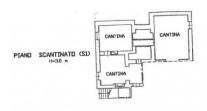

From the kitchen an external staircase leads to the area below where there is a large basement room with its dining area, onoter room used as bedroom and a bathroom. All the spaces of the basement are bright and have direct access to the garden; the outdoor area is completed by stone porch, access to the garage of about 37 sqm and terraced garden of about 500 sqm which is fenced by a low wall of ancient stones.

- Lecce (LE) - (+39) 0832 099369

lecce@cbitaly.it - https://www.coldwellbanker.it/en

VAT 04954530962

PIAND SCANTINATO (S1) H=3.0 m