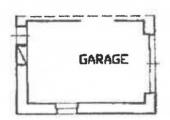

From the kitchen an external staircase leads to the area below where there is a large basement room with its dining area, onoter room used as bedroom and a bathroom. All the spaces of the basement are bright and have direct access to the garden; the outdoor area is completed by stone porch, access to the garage of about 37 sqm and terraced garden of about 500 sqm which is fenced by a low wall of ancient stones.

| Energy Class: D                                  | EPgInr: 144.50 kwh/[]         |
|--------------------------------------------------|-------------------------------|
| Features                                         |                               |
| Property ID: CBI069-1827-132211                  | Contract: Sale                |
| Categoria: Chalet                                | Address: Via Nazionale        |
| Zip Code: 73031                                  | Municipality: Alessano        |
| Total sqm: 352 sq.m.                             | Livable surface: 230.00       |
| Bedrooms: 3                                      | Bathrooms: 2                  |
| Rooms: 6                                         | Internal condition: Good      |
| Floor: Ground Floor                              | Total floors: 2               |
| Independent heating: Heating                     | Date of construction: 1966    |
| Current Status: Available after the deed of sale | Balconies: Present            |
| Garden: Private, 500 sq.m.                       | Sea distance: 13.000 meter    |
| Kitchen: Regular Kitchen                         | Garage: for one car, 37 sq.m. |
| Shower                                           | Alluminium fixtures           |
| Shutters                                         | Roller shutters               |
| Basement                                         | Airport distance              |
| Shops distance or nearest city                   |                               |
| Nearby                                           |                               |
| Gyms                                             | Beauty centres                |
| Soccer fields                                    | Sport centres                 |
| Tennis courts                                    | Cycle paths                   |
| Playgrounds                                      | Rail station                  |
|                                                  |                               |