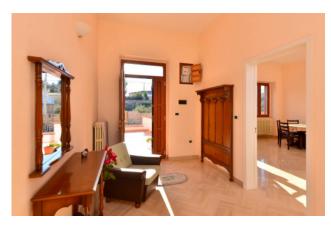

The property has a large outdoor area on the street front which leads to the house consisting of entrance hall, large living room, kitchen with adjoining kitchenette, two double bedrooms and bathroom with shower.