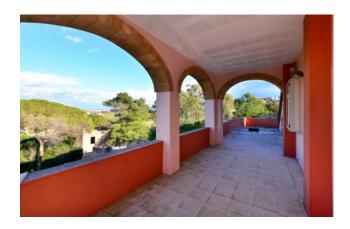

From the kitchen an external staircase leads to the area below where there is a large basement room with its dining area, onoter room used as bedroom and a bathroom. All the spaces of the basement are bright and have direct access to the garden; the outdoor area is completed by stone porch, access to the garage of about 37 sqm and terraced garden of about 500 sqm which is fenced by a low wall of ancient stones.