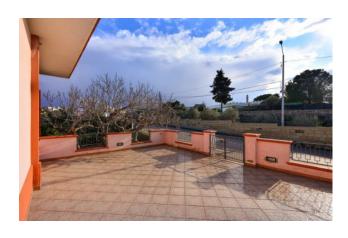

From the kitchen an external staircase leads to the area below where there is a large basement room with its dining area, onoter room used as bedroom and a bathroom. All the spaces of the basement are bright and have direct access to the garden; the outdoor area is completed by stone porch, access to the garage of about 37 sqm and terraced garden of about 500 sqm which is fenced by a low wall of ancient stones.