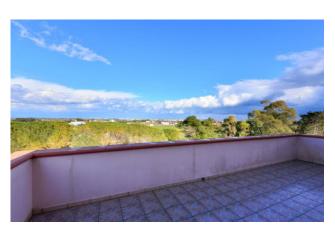

From the kitchen an external staircase leads to the area below where there is a large basement room with its dining area, onoter room used as bedroom and a bathroom. All the spaces of the basement are bright and have direct access to the garden; the outdoor area is completed by stone porch, access to the garage of about 37 sqm and terraced garden of about 500 sqm which is fenced by a low wall of ancient stones.