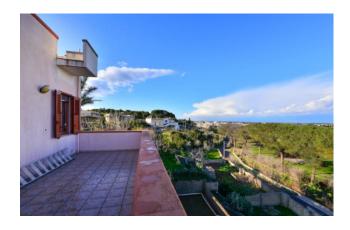

The property has a large outdoor area on the street front which leads to the house consisting of entrance hall, large living room, kitchen with adjoining kitchenette, two double bedrooms and bathroom with shower.

From the kitchen an external staircase leads to the area below where there is a large basement room with its dining area, onoter room used as bedroom and a bathroom. All the spaces of the basement are bright and have direct access to the garden; the outdoor area is completed by stone porch, access to the garage of about 37 sqm and terraced garden of about 500 sqm which is fenced by a low wall of ancient stones.