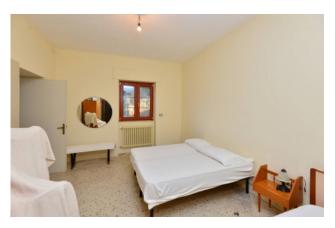

From the kitchen an external staircase leads to the area below where there is a large basement room with its dining area, onoter room used as bedroom and a bathroom. All the spaces of the basement are bright and have direct access to the garden; the outdoor area is completed by stone porch, access to the garage of about 37 sqm and terraced garden of about 500 sqm which is fenced by a low wall of ancient stones.