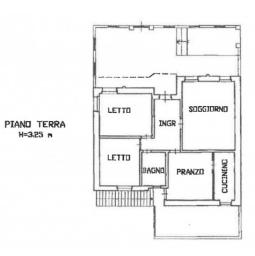

# **ALESSANO - LECCE - SALENTO**

In a residential area, a few minutes from the center, we are glad to offer for sale a detached villa renovated in 2016, of about 230 sqm with garden, consisting of a main residential unit on the ground floor, a large area below used as a basement room with bathroom, large garage and technical room.

The property has a large outdoor area on the street front which leads to the house consisting of entrance hall, large living room, kitchen with adjoining kitchenette, two double bedrooms and bathroom with shower.