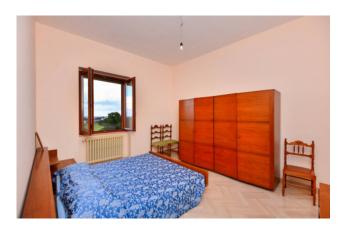

The property has a large outdoor area on the street front which leads to the house consisting of entrance hall, large living room, kitchen with adjoining kitchenette, two double bedrooms and bathroom with shower.

All the rooms, including those ones in the basement, are equipped with radiators, aluminum frames, double glazing, shutters or automated shutters.

The property is connected to the network gas methane and the acqueduct; it remains to make the connection to the sewer.