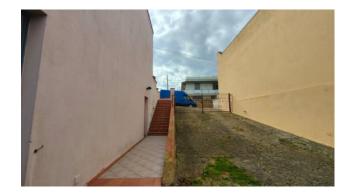

The property has a large outdoor area on the street front which leads to the house consisting of entrance hall, large living room, kitchen with adjoining kitchenette, two double bedrooms and bathroom with shower.

From the kitchen an external staircase leads to the area below where there is a large basement room with its dining area, onoter room used as bedroom and a bathroom. All the spaces of the basement are bright and have direct access to the garden; the outdoor area is completed by stone porch, access to the garage of about 37 sqm and terraced garden of about 500 sqm which is fenced by a low wall of ancient stones.