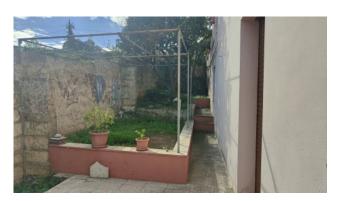

From the kitchen an external staircase leads to the area below where there is a large basement room with its dining area, onoter room used as bedroom and a bathroom. All the spaces of the basement are bright and have direct access to the garden; the outdoor area is completed by stone porch, access to the garage of about 37 sqm and terraced garden of about 500 sqm which is fenced by a low wall of ancient stones.

All the rooms, including those ones in the basement, are equipped with radiators, aluminum frames, double glazing, shutters or automated shutters.

The property is connected to the network gas methane and the acqueduct; it remains to make the connection to the sewer.