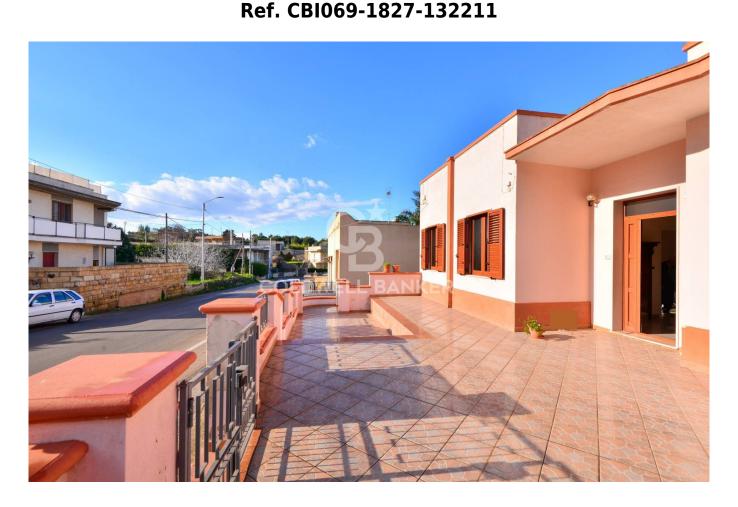

# **ALESSANO - LECCE - SALENTO**

In a residential area, a few minutes from the center, we are glad to offer for sale a detached villa renovated in 2016, of about 230 sqm with garden, consisting of a main residential unit on the ground floor, a large area below used as a basement room with bathroom, large garage and technical room.

The property has a large outdoor area on the street front which leads to the house consisting of entrance hall, large living room, kitchen with adjoining kitchenette, two double bedrooms and bathroom with shower.

From the kitchen an external staircase leads to the area below where there is a large basement room with its dining area, onoter room used as bedroom and a bathroom. All the spaces of the basement are bright and have direct access to the garden; the outdoor area is completed by stone porch, access to the garage of about 37 sqm and terraced garden of about 500 sqm which is fenced by a low wall of ancient stones.