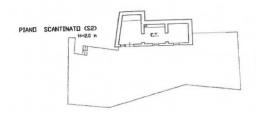

From the kitchen an external staircase leads to the area below where there is a large basement room with its dining area, onoter room used as bedroom and a bathroom. All the spaces of the basement are bright and have direct access to the garden; the outdoor area is completed by stone porch, access to the garage of about 37 sqm and terraced garden of about 500 sqm which is fenced by a low wall of ancient stones.

- Lecce (LE) - (+39) 0832 099369

lecce@cbitaly.it - https://www.coldwellbanker.it/en

VAT 04954530962

PIAND SCANTINATO (S1) H=3.0 m