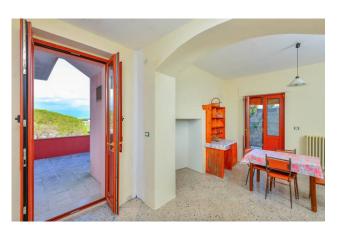

The property has a large outdoor area on the street front which leads to the house consisting of entrance hall, large living room, kitchen with adjoining kitchenette, two double bedrooms and bathroom with shower.

All the rooms, including those ones in the basement, are equipped with radiators, aluminum frames, double glazing, shutters or automated shutters.

The property is connected to the network gas methane and the acqueduct; it remains to make the connection to the sewer.