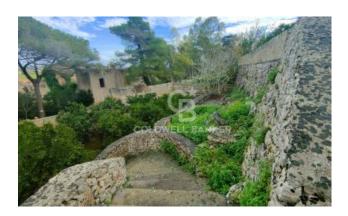

From the kitchen an external staircase leads to the area below where there is a large basement room with its dining area, onoter room used as bedroom and a bathroom. All the spaces of the basement are bright and have direct access to the garden; the outdoor area is completed by stone porch, access to the garage of about 37 sqm and terraced garden of about 500 sqm which is fenced by a low wall of ancient stones.