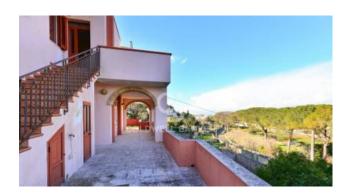

# **ALESSANO - LECCE - SALENTO**

In a residential area, a few minutes from the center, we are glad to offer for sale a detached villa renovated in 2016, of about 230 sqm with garden, consisting of a main residential unit on the ground floor, a large area below used as a basement room with bathroom, large garage and technical room.

From the kitchen an external staircase leads to the area below where there is a large basement room with its dining area, onoter room used as bedroom and a bathroom. All the spaces of the basement are bright and have direct access to the garden; the outdoor area is completed by stone porch, access to the garage of about 37 sqm and terraced garden of about 500 sqm which is fenced by a low wall of ancient stones.