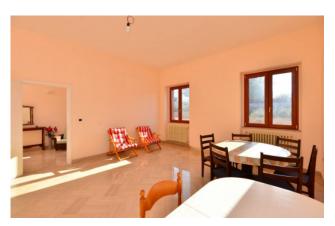

From the kitchen an external staircase leads to the area below where there is a large basement room with its dining area, onoter room used as bedroom and a bathroom. All the spaces of the basement are bright and have direct access to the garden; the outdoor area is completed by stone porch, access to the garage of about 37 sqm and terraced garden of about 500 sqm which is fenced by a low wall of ancient stones.