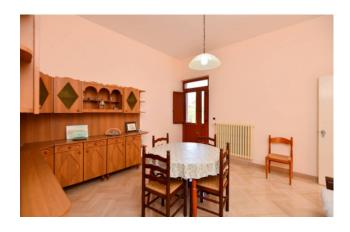

The property has a large outdoor area on the street front which leads to the house consisting of entrance hall, large living room, kitchen with adjoining kitchenette, two double bedrooms and bathroom with shower.

From the kitchen an external staircase leads to the area below where there is a large basement room with its dining area, onoter room used as bedroom and a bathroom. All the spaces of the basement are bright and have direct access to the garden; the outdoor area is completed by stone porch, access to the garage of about 37 sqm and terraced garden of about 500 sqm which is fenced by a low wall of ancient stones.