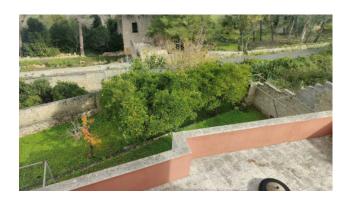

From the kitchen an external staircase leads to the area below where there is a large basement room with its dining area, onoter room used as bedroom and a bathroom. All the spaces of the basement are bright and have direct access to the garden; the outdoor area is completed by stone porch, access to the garage of about 37 sqm and terraced garden of about 500 sqm which is fenced by a low wall of ancient stones.