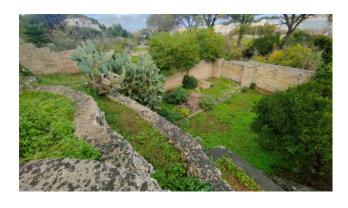

From the kitchen an external staircase leads to the area below where there is a large basement room with its dining area, onoter room used as bedroom and a bathroom. All the spaces of the basement are bright and have direct access to the garden; the outdoor area is completed by stone porch, access to the garage of about 37 sqm and terraced garden of about 500 sqm which is fenced by a low wall of ancient stones.