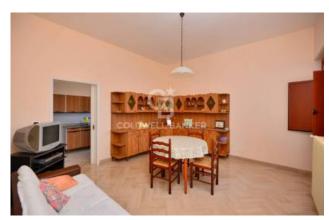

The property has a large outdoor area on the street front which leads to the house consisting of entrance hall, large living room, kitchen with adjoining kitchenette, two double bedrooms and bathroom with shower.

From the kitchen an external staircase leads to the area below where there is a large basement room with its dining area, onoter room used as bedroom and a bathroom. All the spaces of the basement are bright and have direct access to the garden; the outdoor area is completed by stone porch, access to the garage of about 37 sqm and terraced garden of about 500 sqm which is fenced by a low wall of ancient stones.