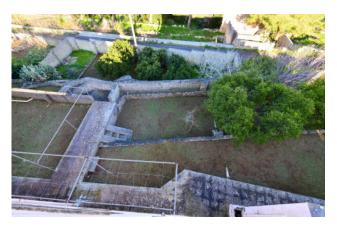

From the kitchen an external staircase leads to the area below where there is a large basement room with its dining area, onoter room used as bedroom and a bathroom. All the spaces of the basement are bright and have direct access to the garden; the outdoor area is completed by stone porch, access to the garage of about 37 sqm and terraced garden of about 500 sqm which is fenced by a low wall of ancient stones.