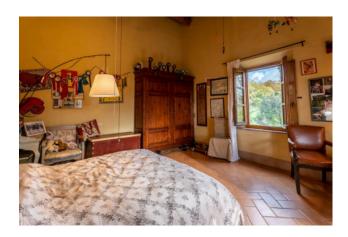

The first floor, renovated in 2000, is the owners' residence. Both housing units are characterized by large living rooms with fireplaces and large bedrooms with their own toilets.

The attics are made of traditional materials (wood and bricks), the terracotta floors and the certified systems have been renovated in those years as well.