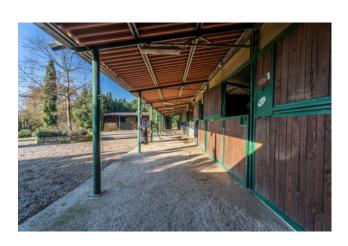

Next to the houses we have the covered riding arena of about 300 square meters with a height of 6.5 m on whose roof there are solar panels; the stables made up of 16 stalls that cover an area of 320 square meters; and some ancillary sheds used for agricultural and horse-riding activities.