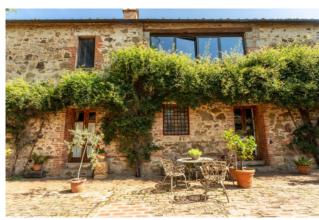

Podere Santa Margherita consists of an ancient building with a rectangular plan set on two levels.

The house was renovated during the early 2000s. The ground floor, renovated in 2003, is used as a farmhouse; it is connected to the upper floor by an internal staircase.

The first floor, renovated in 2000, is the owners' residence. Both housing units are characterized by large living rooms with fireplaces and large bedrooms with their own toilets.

The attics are made of traditional materials (wood and bricks), the terracotta floors and the certified systems have been renovated in those years as well.

The surface is about 540 square meters.

In front of the farm, separated from it by a beautiful original brick made courtyard, we find another annex of about 140 square meters consisting of a club house, a laundry room, a bathroom and, outdoors, a brick oven.