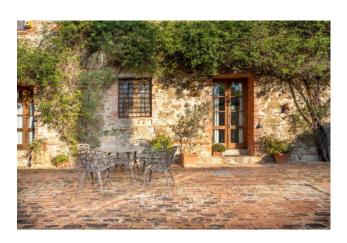

The surface is about 540 square meters.

In front of the farm, separated from it by a beautiful original brick made courtyard, we find another annex of about 140 square meters consisting of a club house, a laundry room, a bathroom and, outdoors, a brick oven.