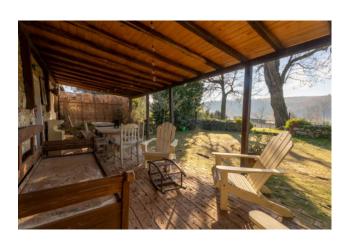

At the end side of the annex there is a hut set on two levels with a kitchenette, living room fireplace, a veranda on the ground floor; bedroom and bathroom on the first floor, which has been recently renovated with traditional materials, such as wood beams and terracotta floor.