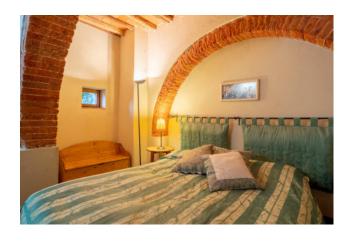

The first floor, renovated in 2000, is the owners' residence. Both housing units are characterized by large living rooms with fireplaces and large bedrooms with their own toilets.

The attics are made of traditional materials (wood and bricks), the terracotta floors and the certified systems have been renovated in those years as well.

At the end side of the annex there is a hut set on two levels with a kitchenette, living room fireplace, a veranda on the ground floor; bedroom and bathroom on the first floor, which has been recently renovated with traditional materials, such as wood beams and terracotta floor.