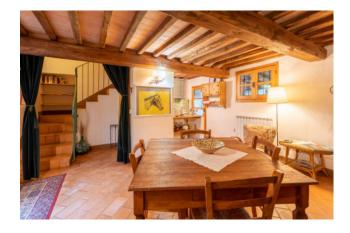

Podere Santa Margherita consists of an ancient building with a rectangular plan set on two levels.

The house was renovated during the early 2000s. The ground floor, renovated in 2003, is used as a farmhouse; it is connected to the upper floor by an internal staircase.

The first floor, renovated in 2000, is the owners' residence. Both housing units are characterized by large living rooms with fireplaces and large bedrooms with their own toilets.

The attics are made of traditional materials (wood and bricks), the terracotta floors and the certified systems have been renovated in those years as well.