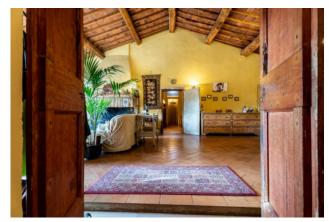

Podere Santa Margherita consists of an ancient building with a rectangular plan set on two levels.

The house was renovated during the early 2000s. The ground floor, renovated in 2003, is used as a farmhouse; it is connected to the upper floor by an internal staircase.

The first floor, renovated in 2000, is the owners' residence. Both housing units are characterized by large living rooms with fireplaces and large bedrooms with their own toilets.

The attics are made of traditional materials (wood and bricks), the terracotta floors and the certified systems have been renovated in those years as well.