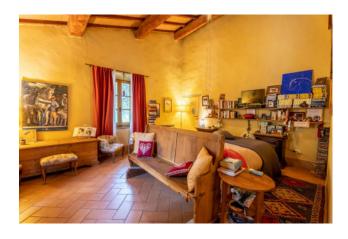

The first floor, renovated in 2000, is the owners' residence. Both housing units are characterized by large living rooms with fireplaces and large bedrooms with their own toilets.

The attics are made of traditional materials (wood and bricks), the terracotta floors and the certified systems have been renovated in those years as well.