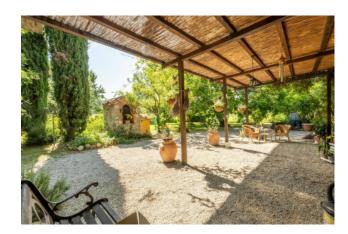

The surface is about 540 square meters.

In front of the farm, separated from it by a beautiful original brick made courtyard, we find another annex of about 140 square meters consisting of a club house, a laundry room, a bathroom and, outdoors, a brick oven.

At the end side of the annex there is a hut set on two levels with a kitchenette, living room fireplace, a veranda on the ground floor; bedroom and bathroom on the first floor, which has been recently renovated with traditional materials, such as wood beams and terracotta floor.