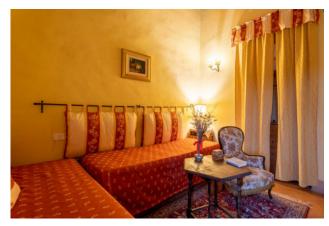

The first floor, renovated in 2000, is the owners' residence. Both housing units are characterized by large living rooms with fireplaces and large bedrooms with their own toilets.

The attics are made of traditional materials (wood and bricks), the terracotta floors and the certified systems have been renovated in those years as well.

At the end side of the annex there is a hut set on two levels with a kitchenette, living room fireplace, a veranda on the ground floor; bedroom and bathroom on the first floor, which has been recently renovated with traditional materials, such as wood beams and terracotta floor.