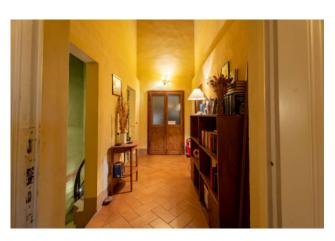

Podere Santa Margherita consists of an ancient building with a rectangular plan set on two levels.

The house was renovated during the early 2000s. The ground floor, renovated in 2003, is used as a farmhouse; it is connected to the upper floor by an internal staircase.

The first floor, renovated in 2000, is the owners' residence. Both housing units are characterized by large living rooms with fireplaces and large bedrooms with their own toilets.

The attics are made of traditional materials (wood and bricks), the terracotta floors and the certified systems have been renovated in those years as well.