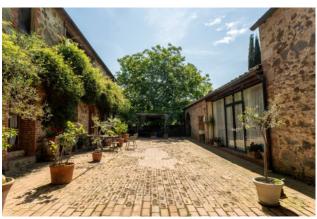

The surface is about 540 square meters.

In front of the farm, separated from it by a beautiful original brick made courtyard, we find another annex of about 140 square meters consisting of a club house, a laundry room, a bathroom and, outdoors, a brick oven.

At the end side of the annex there is a hut set on two levels with a kitchenette, living room fireplace, a veranda on the ground floor; bedroom and bathroom on the first floor, which has been recently renovated with traditional materials, such as wood beams and terracotta floor.