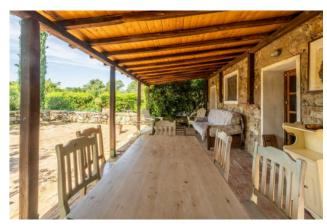

The first floor, renovated in 2000, is the owners' residence. Both housing units are characterized by large living rooms with fireplaces and large bedrooms with their own toilets.

The attics are made of traditional materials (wood and bricks), the terracotta floors and the certified systems have been renovated in those years as well.

At the end side of the annex there is a hut set on two levels with a kitchenette, living room fireplace, a veranda on the ground floor; bedroom and bathroom on the first floor, which has been recently renovated with traditional materials, such as wood beams and terracotta floor.