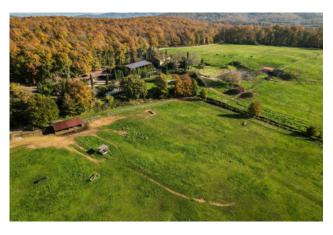

## 730 sq.m. | Bathrooms: 8 | Bedrooms: 7 | Rooms: 12

This exclusive property is located in the municipality of Castelnuovo Berardenga; it is made up of the main farmhouse (Podere Santa Margherita), and other outbuildings intended for accommodation and equestrian center with stables; all surrounded by 16 hectares of lands.

The property is on the side of a valley which opens out into the Chianti woods; the 16 hectares of land are made up mostly of arable land, pasture and wood of about one hectare.

All the lands are equipped with an irrigation system; the pastures have wooden fences and have been equipped with paddocks. There is a beautiful swimming pool, and a specific area for growing vegetables.