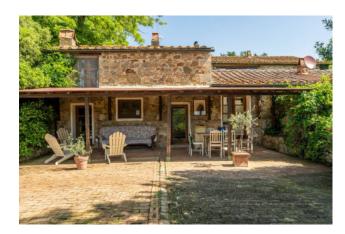

Podere Santa Margherita consists of an ancient building with a rectangular plan set on two levels.

The house was renovated during the early 2000s. The ground floor, renovated in 2003, is used as a farmhouse; it is connected to the upper floor by an internal staircase.

The first floor, renovated in 2000, is the owners' residence. Both housing units are characterized by large living rooms with fireplaces and large bedrooms with their own toilets.

The attics are made of traditional materials (wood and bricks), the terracotta floors and the certified systems have been renovated in those years as well.

The surface is about 540 square meters.

In front of the farm, separated from it by a beautiful original brick made courtyard, we find another annex of about 140 square meters consisting of a club house, a laundry room, a bathroom and, outdoors, a brick oven.