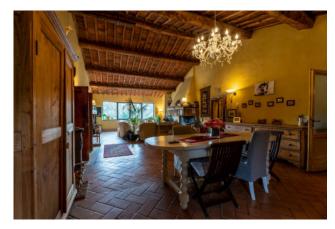

Podere Santa Margherita consists of an ancient building with a rectangular plan set on two levels.

The house was renovated during the early 2000s. The ground floor, renovated in 2003, is used as a farmhouse; it is connected to the upper floor by an internal staircase.

The first floor, renovated in 2000, is the owners' residence. Both housing units are characterized by large living rooms with fireplaces and large bedrooms with their own toilets.

The attics are made of traditional materials (wood and bricks), the terracotta floors and the certified systems have been renovated in those years as well.