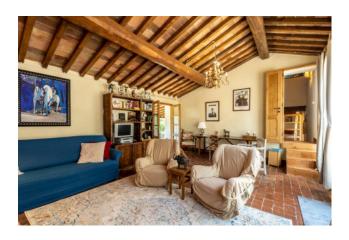

The first floor, renovated in 2000, is the owners' residence. Both housing units are characterized by large living rooms with fireplaces and large bedrooms with their own toilets.

The attics are made of traditional materials (wood and bricks), the terracotta floors and the certified systems have been renovated in those years as well.