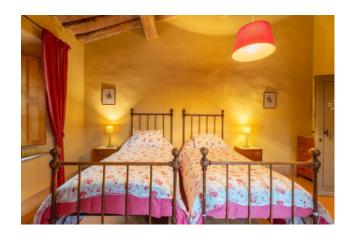

The first floor, renovated in 2000, is the owners' residence. Both housing units are characterized by large living rooms with fireplaces and large bedrooms with their own toilets.

The attics are made of traditional materials (wood and bricks), the terracotta floors and the certified systems have been renovated in those years as well.