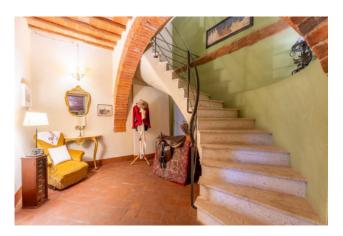

Podere Santa Margherita consists of an ancient building with a rectangular plan set on two levels.

The house was renovated during the early 2000s. The ground floor, renovated in 2003, is used as a farmhouse; it is connected to the upper floor by an internal staircase.

The first floor, renovated in 2000, is the owners' residence. Both housing units are characterized by large living rooms with fireplaces and large bedrooms with their own toilets.

The attics are made of traditional materials (wood and bricks), the terracotta floors and the certified systems have been renovated in those years as well.