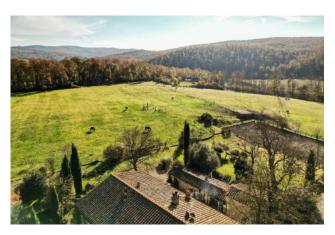

## 730 sq.m. | Bathrooms: 8 | Bedrooms: 7 | Rooms: 12

This exclusive property is located in the municipality of Castelnuovo Berardenga; it is made up of the main farmhouse (Podere Santa Margherita), and other outbuildings intended for accommodation and equestrian center with stables; all surrounded by 16 hectares of lands.

The property is on the side of a valley which opens out into the Chianti woods; the 16 hectares of land are made up mostly of arable land, pasture and wood of about one hectare.

All the lands are equipped with an irrigation system; the pastures have wooden fences and have been equipped with paddocks. There is a beautiful swimming pool, and a specific area for growing vegetables.