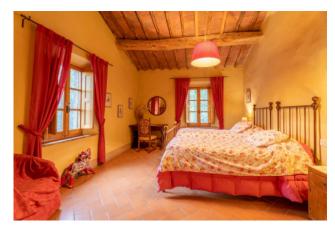

The first floor, renovated in 2000, is the owners' residence. Both housing units are characterized by large living rooms with fireplaces and large bedrooms with their own toilets.

The attics are made of traditional materials (wood and bricks), the terracotta floors and the certified systems have been renovated in those years as well.