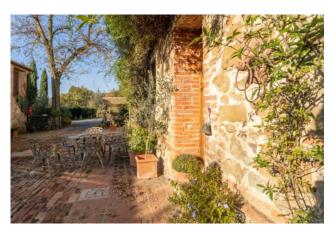

The surface is about 540 square meters.

In front of the farm, separated from it by a beautiful original brick made courtyard, we find another annex of about 140 square meters consisting of a club house, a laundry room, a bathroom and, outdoors, a brick oven.