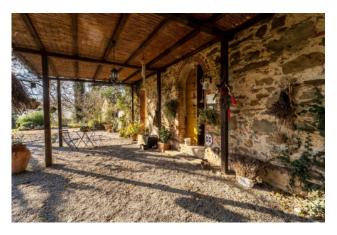

The surface is about 540 square meters.

In front of the farm, separated from it by a beautiful original brick made courtyard, we find another annex of about 140 square meters consisting of a club house, a laundry room, a bathroom and, outdoors, a brick oven.

At the end side of the annex there is a hut set on two levels with a kitchenette, living room fireplace, a veranda on the ground floor; bedroom and bathroom on the first floor, which has been recently renovated with traditional materials, such as wood beams and terracotta floor.