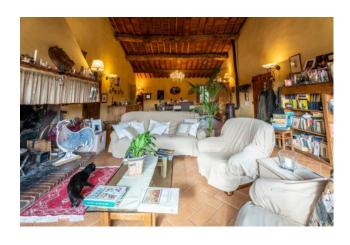

Podere Santa Margherita consists of an ancient building with a rectangular plan set on two levels.

The house was renovated during the early 2000s. The ground floor, renovated in 2003, is used as a farmhouse; it is connected to the upper floor by an internal staircase.

The first floor, renovated in 2000, is the owners' residence. Both housing units are characterized by large living rooms with fireplaces and large bedrooms with their own toilets.

The attics are made of traditional materials (wood and bricks), the terracotta floors and the certified systems have been renovated in those years as well.