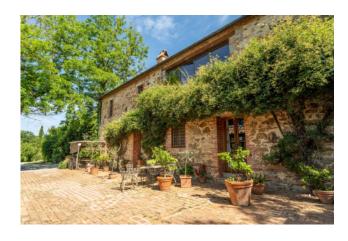

Podere Santa Margherita consists of an ancient building with a rectangular plan set on two levels.

The house was renovated during the early 2000s. The ground floor, renovated in 2003, is used as a farmhouse; it is connected to the upper floor by an internal staircase.

The first floor, renovated in 2000, is the owners' residence. Both housing units are characterized by large living rooms with fireplaces and large bedrooms with their own toilets.

The attics are made of traditional materials (wood and bricks), the terracotta floors and the certified systems have been renovated in those years as well.

The surface is about 540 square meters.

In front of the farm, separated from it by a beautiful original brick made courtyard, we find another annex of about 140 square meters consisting of a club house, a laundry room, a bathroom and, outdoors, a brick oven.