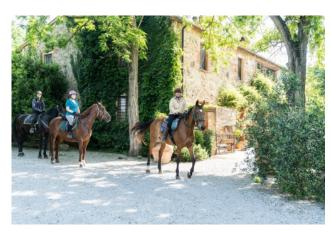

## 730 sq.m. | Bathrooms: 8 | Bedrooms: 7 | Rooms: 12

This exclusive property is located in the municipality of Castelnuovo Berardenga; it is made up of the main farmhouse (Podere Santa Margherita), and other outbuildings intended for accommodation and equestrian center with stables; all surrounded by 16 hectares of lands.

Next to the houses we have the covered riding arena of about 300 square meters with a height of 6.5 m on whose roof there are solar panels; the stables made up of 16 stalls that cover an area of 320 square meters; and some ancillary sheds used for agricultural and horse-riding activities.