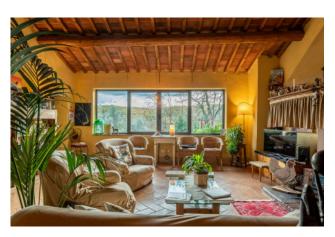

Podere Santa Margherita consists of an ancient building with a rectangular plan set on two levels.

The house was renovated during the early 2000s. The ground floor, renovated in 2003, is used as a farmhouse; it is connected to the upper floor by an internal staircase.

The first floor, renovated in 2000, is the owners' residence. Both housing units are characterized by large living rooms with fireplaces and large bedrooms with their own toilets.

The attics are made of traditional materials (wood and bricks), the terracotta floors and the certified systems have been renovated in those years as well.