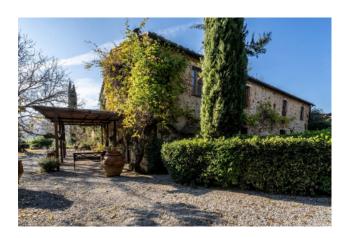

Podere Santa Margherita consists of an ancient building with a rectangular plan set on two levels.

The house was renovated during the early 2000s. The ground floor, renovated in 2003, is used as a farmhouse; it is connected to the upper floor by an internal staircase.

The surface is about 540 square meters.

In front of the farm, separated from it by a beautiful original brick made courtyard, we find another annex of about 140 square meters consisting of a club house, a laundry room, a bathroom and, outdoors, a brick oven.