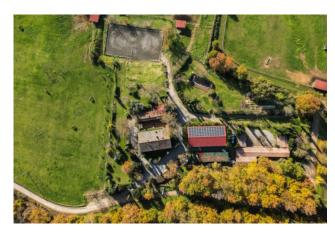

## 730 sq.m. | Bathrooms: 8 | Bedrooms: 7 | Rooms: 12

This exclusive property is located in the municipality of Castelnuovo Berardenga; it is made up of the main farmhouse (Podere Santa Margherita), and other outbuildings intended for accommodation and equestrian center with stables; all surrounded by 16 hectares of lands.

Next to the houses we have the covered riding arena of about 300 square meters with a height of 6.5 m on whose roof there are solar panels; the stables made up of 16 stalls that cover an area of 320 square meters; and some ancillary sheds used for agricultural and horse-riding activities.

The property is on the side of a valley which opens out into the Chianti woods; the 16 hectares of land are made up mostly of arable land, pasture and wood of about one hectare.

All the lands are equipped with an irrigation system; the pastures have wooden fences and have been equipped with paddocks. There is a beautiful swimming pool, and a specific area for growing vegetables.