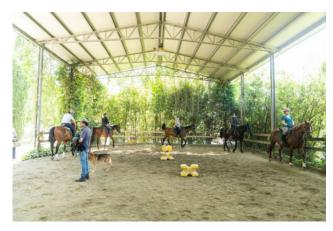

Next to the houses we have the covered riding arena of about 300 square meters with a height of 6.5 m on whose roof there are solar panels; the stables made up of 16 stalls that cover an area of 320 square meters; and some ancillary sheds used for agricultural and horse-riding activities.