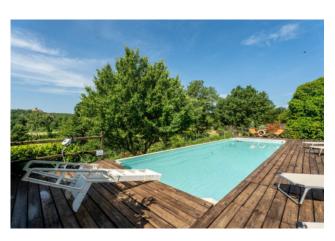

The property is on the side of a valley which opens out into the Chianti woods; the 16 hectares of land are made up mostly of arable land, pasture and wood of about one hectare.

All the lands are equipped with an irrigation system; the pastures have wooden fences and have been equipped with paddocks. There is a beautiful swimming pool, and a specific area for growing vegetables.