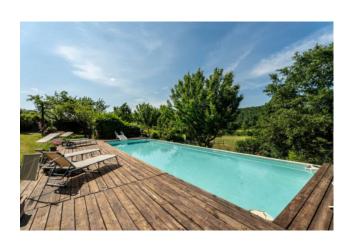

The property is on the side of a valley which opens out into the Chianti woods; the 16 hectares of land are made up mostly of arable land, pasture and wood of about one hectare.

All the lands are equipped with an irrigation system; the pastures have wooden fences and have been equipped with paddocks. There is a beautiful swimming pool, and a specific area for growing vegetables.