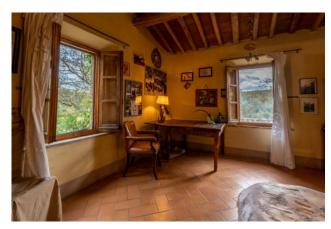

Podere Santa Margherita consists of an ancient building with a rectangular plan set on two levels.

The house was renovated during the early 2000s. The ground floor, renovated in 2003, is used as a farmhouse; it is connected to the upper floor by an internal staircase.

The first floor, renovated in 2000, is the owners' residence. Both housing units are characterized by large living rooms with fireplaces and large bedrooms with their own toilets.

The attics are made of traditional materials (wood and bricks), the terracotta floors and the certified systems have been renovated in those years as well.