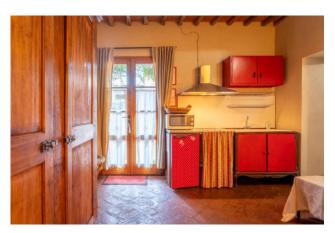

Podere Santa Margherita consists of an ancient building with a rectangular plan set on two levels.

The house was renovated during the early 2000s. The ground floor, renovated in 2003, is used as a farmhouse; it is connected to the upper floor by an internal staircase.

The first floor, renovated in 2000, is the owners' residence. Both housing units are characterized by large living rooms with fireplaces and large bedrooms with their own toilets.

The attics are made of traditional materials (wood and bricks), the terracotta floors and the certified systems have been renovated in those years as well.

The surface is about 540 square meters.

In front of the farm, separated from it by a beautiful original brick made courtyard, we find another annex of about 140 square meters consisting of a club house, a laundry room, a bathroom and, outdoors, a brick oven.