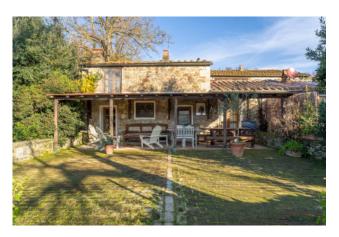

Podere Santa Margherita consists of an ancient building with a rectangular plan set on two levels.

The house was renovated during the early 2000s. The ground floor, renovated in 2003, is used as a farmhouse; it is connected to the upper floor by an internal staircase.

The surface is about 540 square meters.

In front of the farm, separated from it by a beautiful original brick made courtyard, we find another annex of about 140 square meters consisting of a club house, a laundry room, a bathroom and, outdoors, a brick oven.

At the end side of the annex there is a hut set on two levels with a kitchenette, living room fireplace, a veranda on the ground floor; bedroom and bathroom on the first floor, which has been recently renovated with traditional materials, such as wood beams and terracotta floor.