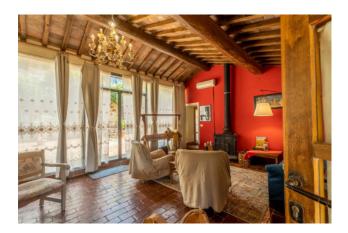

The first floor, renovated in 2000, is the owners' residence. Both housing units are characterized by large living rooms with fireplaces and large bedrooms with their own toilets.

The attics are made of traditional materials (wood and bricks), the terracotta floors and the certified systems have been renovated in those years as well.