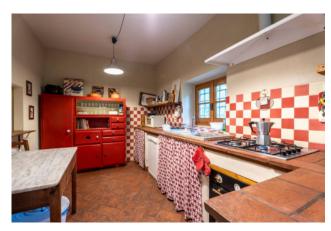

Podere Santa Margherita consists of an ancient building with a rectangular plan set on two levels.

The house was renovated during the early 2000s. The ground floor, renovated in 2003, is used as a farmhouse; it is connected to the upper floor by an internal staircase.

The first floor, renovated in 2000, is the owners' residence. Both housing units are characterized by large living rooms with fireplaces and large bedrooms with their own toilets.

The attics are made of traditional materials (wood and bricks), the terracotta floors and the certified systems have been renovated in those years as well.

The surface is about 540 square meters.

In front of the farm, separated from it by a beautiful original brick made courtyard, we find another annex of about 140 square meters consisting of a club house, a laundry room, a bathroom and, outdoors, a brick oven.