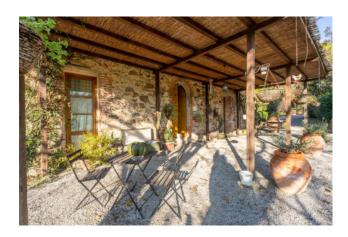

Podere Santa Margherita consists of an ancient building with a rectangular plan set on two levels.

The house was renovated during the early 2000s. The ground floor, renovated in 2003, is used as a farmhouse; it is connected to the upper floor by an internal staircase.

The first floor, renovated in 2000, is the owners' residence. Both housing units are characterized by large living rooms with fireplaces and large bedrooms with their own toilets.

The attics are made of traditional materials (wood and bricks), the terracotta floors and the certified systems have been renovated in those years as well.