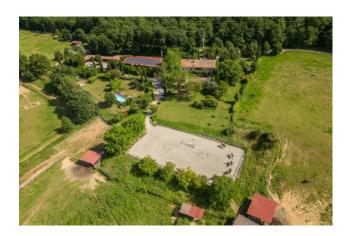

Next to the houses we have the covered riding arena of about 300 square meters with a height of 6.5 m on whose roof there are solar panels; the stables made up of 16 stalls that cover an area of 320 square meters; and some ancillary sheds used for agricultural and horse-riding activities.