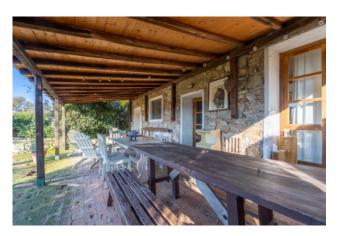

Podere Santa Margherita consists of an ancient building with a rectangular plan set on two levels.

The house was renovated during the early 2000s. The ground floor, renovated in 2003, is used as a farmhouse; it is connected to the upper floor by an internal staircase.

The first floor, renovated in 2000, is the owners' residence. Both housing units are characterized by large living rooms with fireplaces and large bedrooms with their own toilets.

The attics are made of traditional materials (wood and bricks), the terracotta floors and the certified systems have been renovated in those years as well.