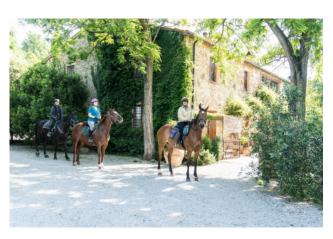

Next to the houses we have the covered riding arena of about 300 square meters with a height of 6.5 m on whose roof there are solar panels; the stables made up of 16 stalls that cover an area of 320 square meters; and some ancillary sheds used for agricultural and horse-riding activities.

The property is on the side of a valley which opens out into the Chianti woods; the 16 hectares of land are made up mostly of arable land, pasture and wood of about one hectare.

All the lands are equipped with an irrigation system; the pastures have wooden fences and have been equipped with paddocks. There is a beautiful swimming pool, and a specific area for growing vegetables.