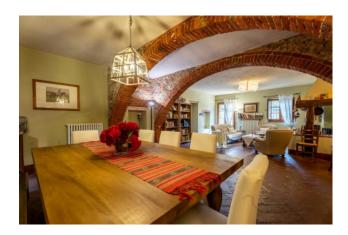

The first floor, renovated in 2000, is the owners' residence. Both housing units are characterized by large living rooms with fireplaces and large bedrooms with their own toilets.

The attics are made of traditional materials (wood and bricks), the terracotta floors and the certified systems have been renovated in those years as well.