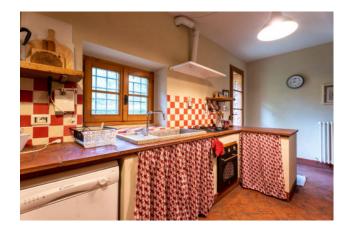

Podere Santa Margherita consists of an ancient building with a rectangular plan set on two levels.

The house was renovated during the early 2000s. The ground floor, renovated in 2003, is used as a farmhouse; it is connected to the upper floor by an internal staircase.

The first floor, renovated in 2000, is the owners' residence. Both housing units are characterized by large living rooms with fireplaces and large bedrooms with their own toilets.

The attics are made of traditional materials (wood and bricks), the terracotta floors and the certified systems have been renovated in those years as well.

The surface is about 540 square meters.

In front of the farm, separated from it by a beautiful original brick made courtyard, we find another annex of about 140 square meters consisting of a club house, a laundry room, a bathroom and, outdoors, a brick oven.