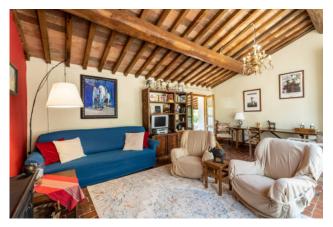

The first floor, renovated in 2000, is the owners' residence. Both housing units are characterized by large living rooms with fireplaces and large bedrooms with their own toilets.

The attics are made of traditional materials (wood and bricks), the terracotta floors and the certified systems have been renovated in those years as well.