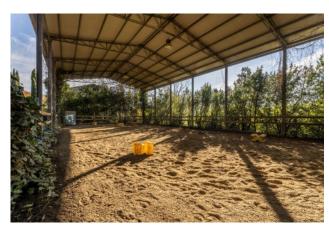

Next to the houses we have the covered riding arena of about 300 square meters with a height of 6.5 m on whose roof there are solar panels; the stables made up of 16 stalls that cover an area of 320 square meters; and some ancillary sheds used for agricultural and horse-riding activities.