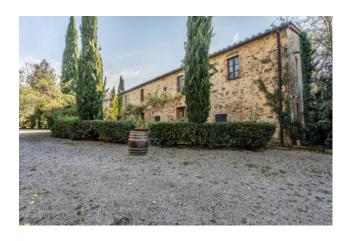

Podere Santa Margherita consists of an ancient building with a rectangular plan set on two levels.

The house was renovated during the early 2000s. The ground floor, renovated in 2003, is used as a farmhouse; it is connected to the upper floor by an internal staircase.

The first floor, renovated in 2000, is the owners' residence. Both housing units are characterized by large living rooms with fireplaces and large bedrooms with their own toilets.

The attics are made of traditional materials (wood and bricks), the terracotta floors and the certified systems have been renovated in those years as well.