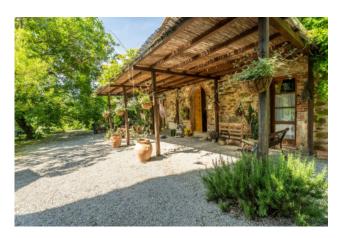

The surface is about 540 square meters.

In front of the farm, separated from it by a beautiful original brick made courtyard, we find another annex of about 140 square meters consisting of a club house, a laundry room, a bathroom and, outdoors, a brick oven.

At the end side of the annex there is a hut set on two levels with a kitchenette, living room fireplace, a veranda on the ground floor; bedroom and bathroom on the first floor, which has been recently renovated with traditional materials, such as wood beams and terracotta floor.