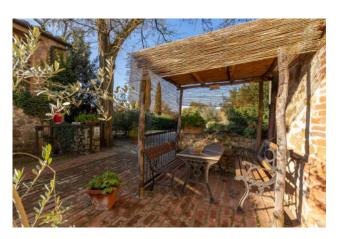

The surface is about 540 square meters.

In front of the farm, separated from it by a beautiful original brick made courtyard, we find another annex of about 140 square meters consisting of a club house, a laundry room, a bathroom and, outdoors, a brick oven.