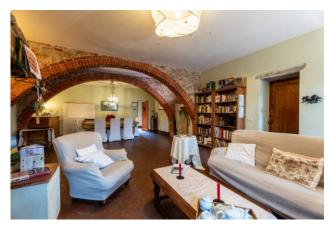

The first floor, renovated in 2000, is the owners' residence. Both housing units are characterized by large living rooms with fireplaces and large bedrooms with their own toilets.

The attics are made of traditional materials (wood and bricks), the terracotta floors and the certified systems have been renovated in those years as well.