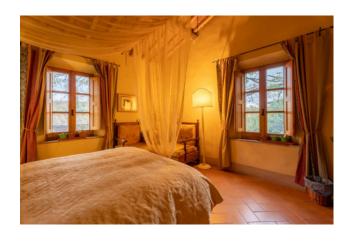

The first floor, renovated in 2000, is the owners' residence. Both housing units are characterized by large living rooms with fireplaces and large bedrooms with their own toilets.

The attics are made of traditional materials (wood and bricks), the terracotta floors and the certified systems have been renovated in those years as well.