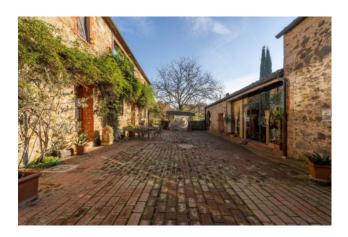

The surface is about 540 square meters.

In front of the farm, separated from it by a beautiful original brick made courtyard, we find another annex of about 140 square meters consisting of a club house, a laundry room, a bathroom and, outdoors, a brick oven.