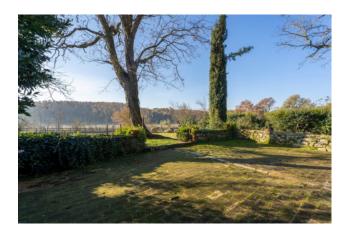

The property is on the side of a valley which opens out into the Chianti woods; the 16 hectares of land are made up mostly of arable land, pasture and wood of about one hectare.

All the lands are equipped with an irrigation system; the pastures have wooden fences and have been equipped with paddocks. There is a beautiful swimming pool, and a specific area for growing vegetables.