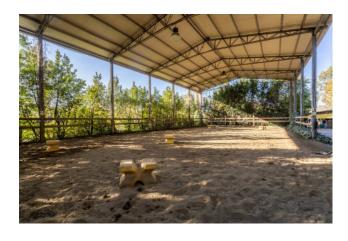

Next to the houses we have the covered riding arena of about 300 square meters with a height of 6.5 m on whose roof there are solar panels; the stables made up of 16 stalls that cover an area of 320 square meters; and some ancillary sheds used for agricultural and horse-riding activities.