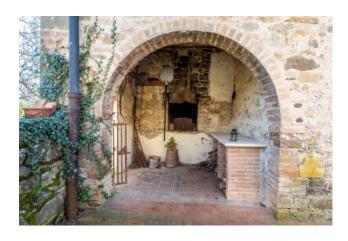

The surface is about 540 square meters.

In front of the farm, separated from it by a beautiful original brick made courtyard, we find another annex of about 140 square meters consisting of a club house, a laundry room, a bathroom and, outdoors, a brick oven.