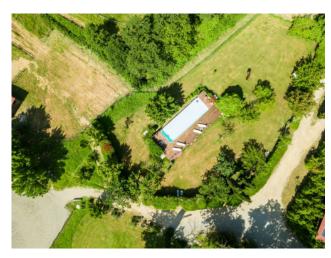

The property is on the side of a valley which opens out into the Chianti woods; the 16 hectares of land are made up mostly of arable land, pasture and wood of about one hectare.

All the lands are equipped with an irrigation system; the pastures have wooden fences and have been equipped with paddocks. There is a beautiful swimming pool, and a specific area for growing vegetables.