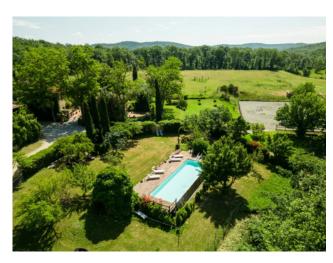

## 730 sq.m. | Bathrooms: 8 | Bedrooms: 7 | Rooms: 12

This exclusive property is located in the municipality of Castelnuovo Berardenga; it is made up of the main farmhouse (Podere Santa Margherita), and other outbuildings intended for accommodation and equestrian center with stables; all surrounded by 16 hectares of lands.

The property is on the side of a valley which opens out into the Chianti woods; the 16 hectares of land are made up mostly of arable land, pasture and wood of about one hectare.

All the lands are equipped with an irrigation system; the pastures have wooden fences and have been equipped with paddocks. There is a beautiful swimming pool, and a specific area for growing vegetables.