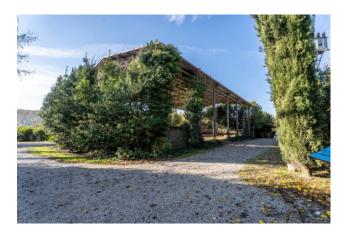

Next to the houses we have the covered riding arena of about 300 square meters with a height of 6.5 m on whose roof there are solar panels; the stables made up of 16 stalls that cover an area of 320 square meters; and some ancillary sheds used for agricultural and horse-riding activities.