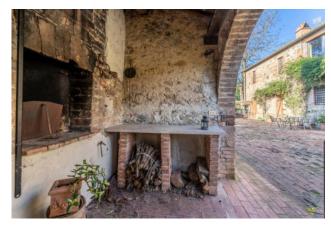

The surface is about 540 square meters.

In front of the farm, separated from it by a beautiful original brick made courtyard, we find another annex of about 140 square meters consisting of a club house, a laundry room, a bathroom and, outdoors, a brick oven.