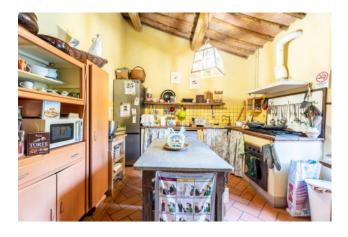

## **Features**

| Property ID: CBI115-1260-46                      | Contract: Sale                       |
|--------------------------------------------------|--------------------------------------|
| Categoria: Rustic/Farmhouse/Court                | Address: via del ciglio, 2           |
| Zip Code: 53019                                  | Municipality: Castelnuovo Berardenga |
| Total sqm: 730 sq.m.                             | Bedrooms: 7                          |
| Bathrooms: 8                                     | Rooms: 12                            |
| Internal condition: Good                         | Floor: Buildings                     |
| Total floors: 2                                  | Independent heating: Heating         |
| Parking space: Uncovered Parking                 | Date of construction: 1700           |
| Current Status: Available after the deed of sale | Garden: Private                      |
| Kitchen: Regular Kitchen                         | Garage: for two cars                 |