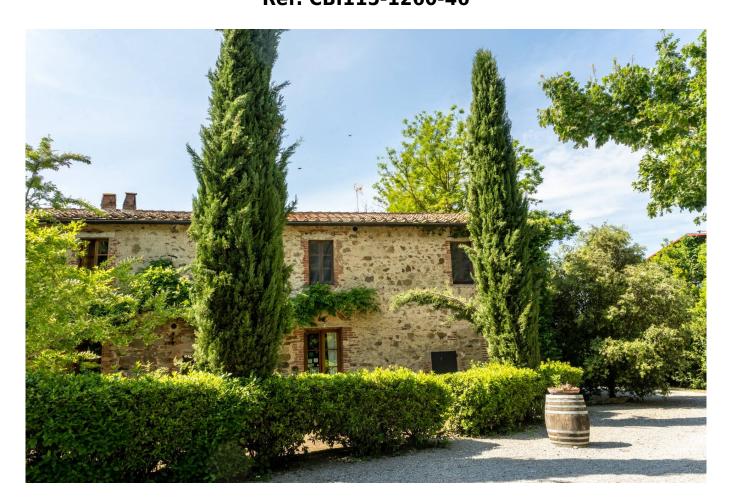

Podere Santa Margherita consists of an ancient building with a rectangular plan set on two levels.

The house was renovated during the early 2000s. The ground floor, renovated in 2003, is used as a farmhouse; it is connected to the upper floor by an internal staircase.

The surface is about 540 square meters.

In front of the farm, separated from it by a beautiful original brick made courtyard, we find another annex of about 140 square meters consisting of a club house, a laundry room, a bathroom and, outdoors, a brick oven.

The property is on the side of a valley which opens out into the Chianti woods; the 16 hectares of land are made up mostly of arable land, pasture and wood of about one hectare.

All the lands are equipped with an irrigation system; the pastures have wooden fences and have been equipped with paddocks. There is a beautiful swimming pool, and a specific area for growing vegetables.