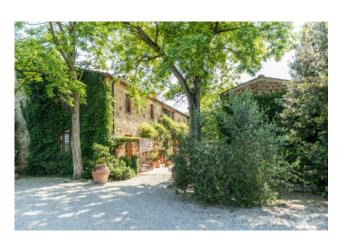

Podere Santa Margherita consists of an ancient building with a rectangular plan set on two levels.

The house was renovated during the early 2000s. The ground floor, renovated in 2003, is used as a farmhouse; it is connected to the upper floor by an internal staircase.

The surface is about 540 square meters.

In front of the farm, separated from it by a beautiful original brick made courtyard, we find another annex of about 140 square meters consisting of a club house, a laundry room, a bathroom and, outdoors, a brick oven.