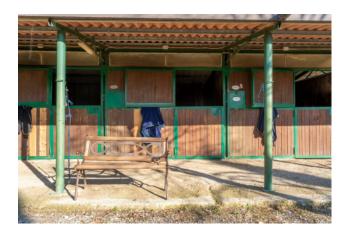

Next to the houses we have the covered riding arena of about 300 square meters with a height of 6.5 m on whose roof there are solar panels; the stables made up of 16 stalls that cover an area of 320 square meters; and some ancillary sheds used for agricultural and horse-riding activities.