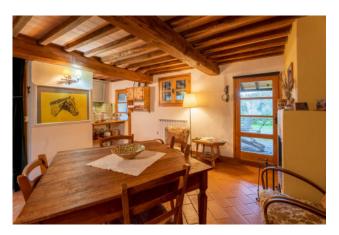

Podere Santa Margherita consists of an ancient building with a rectangular plan set on two levels.

The house was renovated during the early 2000s. The ground floor, renovated in 2003, is used as a farmhouse; it is connected to the upper floor by an internal staircase.

The first floor, renovated in 2000, is the owners' residence. Both housing units are characterized by large living rooms with fireplaces and large bedrooms with their own toilets.

The attics are made of traditional materials (wood and bricks), the terracotta floors and the certified systems have been renovated in those years as well.