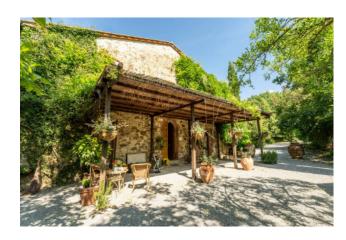

The surface is about 540 square meters.

In front of the farm, separated from it by a beautiful original brick made courtyard, we find another annex of about 140 square meters consisting of a club house, a laundry room, a bathroom and, outdoors, a brick oven.

At the end side of the annex there is a hut set on two levels with a kitchenette, living room fireplace, a veranda on the ground floor; bedroom and bathroom on the first floor, which has been recently renovated with traditional materials, such as wood beams and terracotta floor.