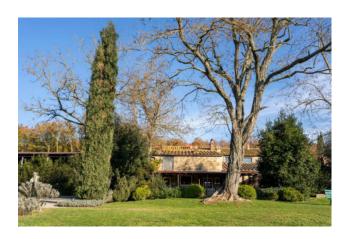

The property is on the side of a valley which opens out into the Chianti woods; the 16 hectares of land are made up mostly of arable land, pasture and wood of about one hectare.

All the lands are equipped with an irrigation system; the pastures have wooden fences and have been equipped with paddocks. There is a beautiful swimming pool, and a specific area for growing vegetables.