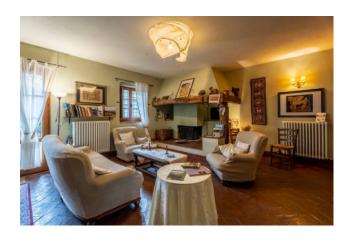

The first floor, renovated in 2000, is the owners' residence. Both housing units are characterized by large living rooms with fireplaces and large bedrooms with their own toilets.

The attics are made of traditional materials (wood and bricks), the terracotta floors and the certified systems have been renovated in those years as well.