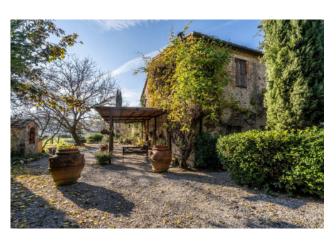

Podere Santa Margherita consists of an ancient building with a rectangular plan set on two levels.

The house was renovated during the early 2000s. The ground floor, renovated in 2003, is used as a farmhouse; it is connected to the upper floor by an internal staircase.

The surface is about 540 square meters.

In front of the farm, separated from it by a beautiful original brick made courtyard, we find another annex of about 140 square meters consisting of a club house, a laundry room, a bathroom and, outdoors, a brick oven.