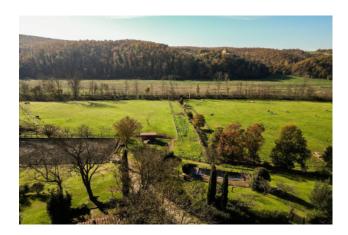

The property is on the side of a valley which opens out into the Chianti woods; the 16 hectares of land are made up mostly of arable land, pasture and wood of about one hectare.

All the lands are equipped with an irrigation system; the pastures have wooden fences and have been equipped with paddocks. There is a beautiful swimming pool, and a specific area for growing vegetables.