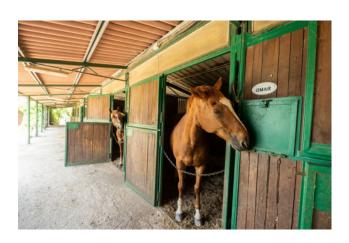

Next to the houses we have the covered riding arena of about 300 square meters with a height of 6.5 m on whose roof there are solar panels; the stables made up of 16 stalls that cover an area of 320 square meters; and some ancillary sheds used for agricultural and horse-riding activities.