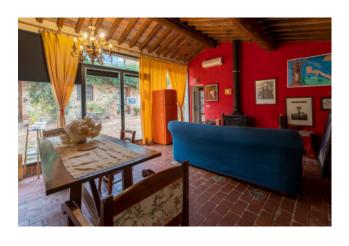

The first floor, renovated in 2000, is the owners' residence. Both housing units are characterized by large living rooms with fireplaces and large bedrooms with their own toilets.

The attics are made of traditional materials (wood and bricks), the terracotta floors and the certified systems have been renovated in those years as well.