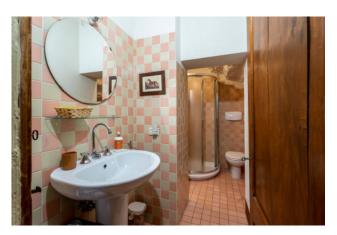

The first floor, renovated in 2000, is the owners' residence. Both housing units are characterized by large living rooms with fireplaces and large bedrooms with their own toilets.

The attics are made of traditional materials (wood and bricks), the terracotta floors and the certified systems have been renovated in those years as well.