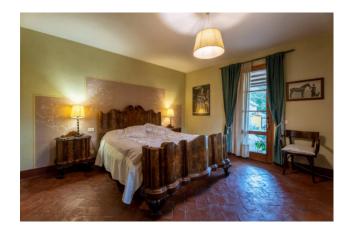

The first floor, renovated in 2000, is the owners' residence. Both housing units are characterized by large living rooms with fireplaces and large bedrooms with their own toilets.

The attics are made of traditional materials (wood and bricks), the terracotta floors and the certified systems have been renovated in those years as well.