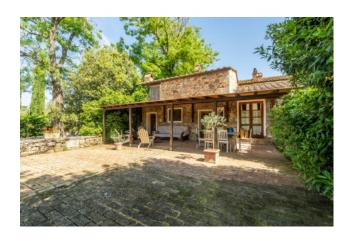

Podere Santa Margherita consists of an ancient building with a rectangular plan set on two levels.

The house was renovated during the early 2000s. The ground floor, renovated in 2003, is used as a farmhouse; it is connected to the upper floor by an internal staircase.

The first floor, renovated in 2000, is the owners' residence. Both housing units are characterized by large living rooms with fireplaces and large bedrooms with their own toilets.

The attics are made of traditional materials (wood and bricks), the terracotta floors and the certified systems have been renovated in those years as well.

The surface is about 540 square meters.

In front of the farm, separated from it by a beautiful original brick made courtyard, we find another annex of about 140 square meters consisting of a club house, a laundry room, a bathroom and, outdoors, a brick oven.