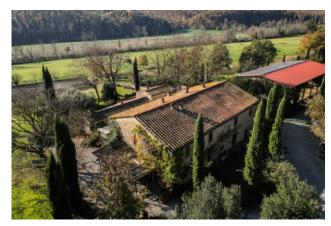

Podere Santa Margherita consists of an ancient building with a rectangular plan set on two levels.

The house was renovated during the early 2000s. The ground floor, renovated in 2003, is used as a farmhouse; it is connected to the upper floor by an internal staircase.

The surface is about 540 square meters.

In front of the farm, separated from it by a beautiful original brick made courtyard, we find another annex of about 140 square meters consisting of a club house, a laundry room, a bathroom and, outdoors, a brick oven.