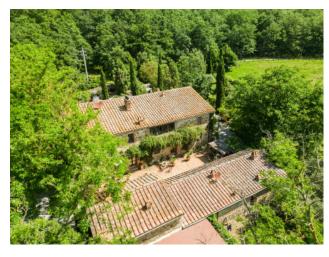

## 730 sq.m. | Bathrooms: 8 | Bedrooms: 7 | Rooms: 12

This exclusive property is located in the municipality of Castelnuovo Berardenga; it is made up of the main farmhouse (Podere Santa Margherita), and other outbuildings intended for accommodation and equestrian center with stables; all surrounded by 16 hectares of lands.

Next to the houses we have the covered riding arena of about 300 square meters with a height of 6.5 m on whose roof there are solar panels; the stables made up of 16 stalls that cover an area of 320 square meters; and some ancillary sheds used for agricultural and horse-riding activities.

The property is on the side of a valley which opens out into the Chianti woods; the 16 hectares of land are made up mostly of arable land, pasture and wood of about one hectare.

All the lands are equipped with an irrigation system; the pastures have wooden fences and have been equipped with paddocks. There is a beautiful swimming pool, and a specific area for growing vegetables.