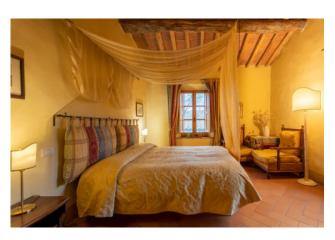

The first floor, renovated in 2000, is the owners' residence. Both housing units are characterized by large living rooms with fireplaces and large bedrooms with their own toilets.

The attics are made of traditional materials (wood and bricks), the terracotta floors and the certified systems have been renovated in those years as well.