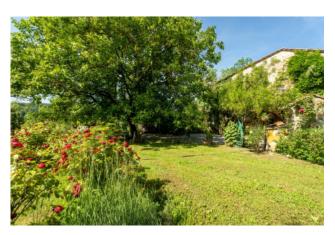

The property is on the side of a valley which opens out into the Chianti woods; the 16 hectares of land are made up mostly of arable land, pasture and wood of about one hectare.

All the lands are equipped with an irrigation system; the pastures have wooden fences and have been equipped with paddocks. There is a beautiful swimming pool, and a specific area for growing vegetables.