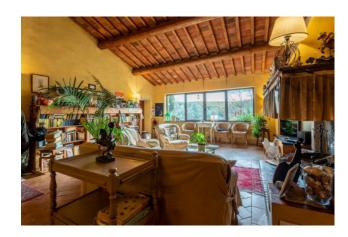

Podere Santa Margherita consists of an ancient building with a rectangular plan set on two levels.

The house was renovated during the early 2000s. The ground floor, renovated in 2003, is used as a farmhouse; it is connected to the upper floor by an internal staircase.

The first floor, renovated in 2000, is the owners' residence. Both housing units are characterized by large living rooms with fireplaces and large bedrooms with their own toilets.

The attics are made of traditional materials (wood and bricks), the terracotta floors and the certified systems have been renovated in those years as well.