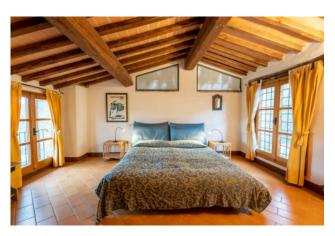

The first floor, renovated in 2000, is the owners' residence. Both housing units are characterized by large living rooms with fireplaces and large bedrooms with their own toilets.

The attics are made of traditional materials (wood and bricks), the terracotta floors and the certified systems have been renovated in those years as well.