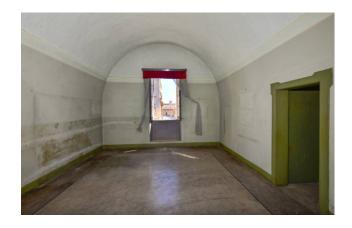

The property welcomes us in an elegant courtyard which leads to a covered area of about 300 sqm, including the residential part and the office area, both with independent access.

Inside the property there are various rooms with star and barrel yaults, priginal floors and views of the beautiful green garden behind.

## **Features**

| Property ID: CBI069-553-132210 | Contract: Sale                                   |
|--------------------------------|--------------------------------------------------|
| Categoria: Building            | Address: Piazza San Pietro                       |
| Zip Code: 73042                | Municipality: Casarano                           |
| Total sqm: 500 sq.m.           | Livable surface: 370.00                          |
| Bedrooms: 3                    | Bathrooms: 2                                     |
| Rooms: 11                      | Internal condition: To be renovated              |
| Floor: Ground Floor            | Total floors: 1                                  |
| Date of construction: 1700     | Current Status: Available after the deed of sale |
| Garden: Private, 720 sq.m.     | Sea distance: 15.000 meter                       |
| Kitchen: Regular Kitchen       | Garage: for one car, 30 sq.m.                    |
| Cellar : 90 □                  | Fireplace                                        |
| Wooden fixtures                | Shutters                                         |
| Airport distance               | Shops distance or nearest city                   |