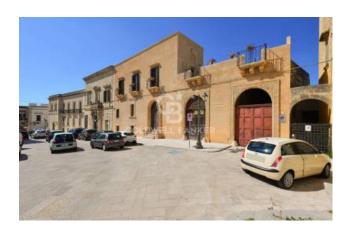

# 500 sq.m. | Bathrooms: 2 | Bedrooms: 3 | Rooms: 11

CASARANO - LECCE - SALENTO

In the historic center of Casarano, more precisely in Piazza San Pietro, we are delighted to offer for sale the **a part of the ancient** "Palazzo Valente", with its elegant architectural lines and its valuable decorations, dating back to the 1700s, with a large and elegant internal garden better known as "Giardino Curulli".

The first body of Palazzo Valente dates back to the 16th century; this origin is proved by the ancient quotation "Invidia Invidenti Nocet (1572)", that is to say "envy harms those who envy",

which is written on the façade next to the central door. It subsequently underwent some modifications during the eighteenth century, when the private church of the Valente family dedicated to St. Peter was built next to it.

The entire façade has undergone a recent renovation.

Originally born as a farmhouse, the building is among the most elegant ones in the historic center and it is characterized by decorative motifs carved into the carparo stone.