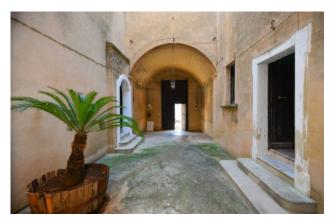

# 500 sq.m. | Bathrooms: 2 | Bedrooms: 3 | Rooms: 11

CASARANO - LECCE - SALENTO

In the historic center of Casarano, more precisely in Piazza San Pietro, we are delighted to offer for sale the **a part of the ancient** "Palazzo Valente", with its elegant architectural lines and its valuable decorations, dating back to the 1700s, with a large and elegant internal garden better known as "Giardino Curulli".

In fact, the Palace immediately catches the visitor's attention for the refined lacework of the big entrance door and the windows, that offer various ornamental motifs.

The object of the sale is the entire ground floor of approximately 370 sqm with the underlying cellar of 90 sqm and 720 sqm of garden.

The property welcomes us in an elegant courtyard which leads to a covered area of about 300 sqm, including the residential part and the office area, both with independent access.

Inside the property there are various rooms with star and barrel yaults, priginal floors and views of the beautiful green garden behind.

Gruppo Bodini □LECCE - Via 95 Reggimento Fanteria, 11 □MAGLIE - Via Trento e Trieste, 22 ∏GALLIPOLI - Corso Roma, 7

- 73100 Lecce (LE) The large and elegant garden of about 720 sqm is for sure one of the most interesting features, especially from a historic point of view; it is infact fenced by a characteristic sequence of arches and adorned by ancient columns and trees of various kinds.