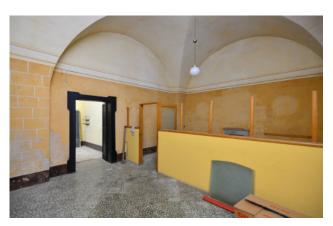

The property welcomes us in an elegant courtyard which leads to a covered area of about 300 sqm, including the residential part and the office area, both with independent access.

Inside the property there are various rooms with star and barrel yaults, priginal floors and views of the beautiful green garden behind.