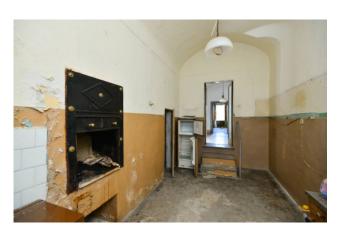

The property welcomes us in an elegant courtyard which leads to a covered area of about 300 sqm, including the residential part and the office area, both with independent access.

Inside the property there are various rooms with star and barrel yaults, priginal floors and views of the beautiful green garden behind.

## **Features**

| Property ID: CBI069-553-132210 | Contract: Sale                                   |
|--------------------------------|--------------------------------------------------|
| Categoria: Building            | Address: Piazza San Pietro                       |
| Zip Code: 73042                | Municipality: Casarano                           |
| Total sqm: 500 sq.m.           | Livable surface: 370.00                          |
| Bedrooms: 3                    | Bathrooms: 2                                     |
| Rooms: 11                      | Internal condition: To be renovated              |
| Floor: Ground Floor            | Total floors: 1                                  |
| Date of construction: 1700     | Current Status: Available after the deed of sale |
| Garden: Private, 720 sq.m.     | Sea distance: 15.000 meter                       |
| Kitchen: Regular Kitchen       | Garage: for one car, 30 sq.m.                    |
| Cellar : 90 □                  | Fireplace                                        |
| Wooden fixtures                | Shutters                                         |
| Airport distance               | Shops distance or nearest city                   |