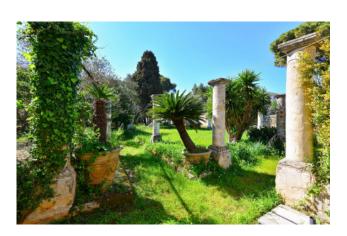

Gruppo Bodini □LECCE - Via 95 Reggimento Fanteria, 11 □MAGLIE - Via Trento e Trieste, 22 ∏GALLIPOLI - Corso Roma, 7

- 73100 Lecce (LE) The large and elegant garden of about 720 sqm is for sure one of the most interesting features, especially from a historic point of view; it is infact fenced by a characteristic sequence of arches and adorned by ancient columns and trees of various kinds.

In fact, the Palace immediately catches the visitor's attention for the refined lacework of the big entrance door and the windows, that offer various ornamental motifs.

The object of the sale is the entire ground floor of approximately 370 sqm with the underlying cellar of 90 sqm and 720 sqm of garden.