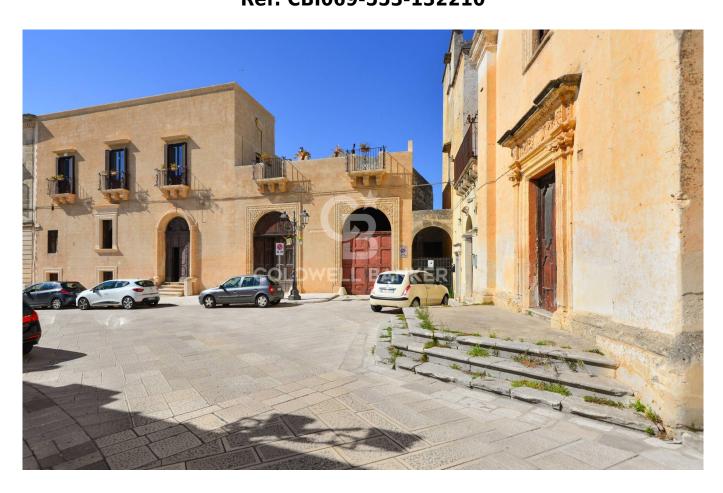

# 500 sq.m. | Bathrooms: 2 | Bedrooms: 3 | Rooms: 11

CASARANO - LECCE - SALENTO

In the historic center of Casarano, more precisely in Piazza San Pietro, we are delighted to offer for sale the **a part of the ancient** "Palazzo Valente", with its elegant architectural lines and its valuable decorations, dating back to the 1700s, with a large and elegant internal garden better known as "Giardino Curulli".

The first body of Palazzo Valente dates back to the 16th century; this origin is proved by the ancient quotation "Invidia Invidenti Nocet (1572)", that is to say "envy harms those who envy",

which is written on the façade next to the central door. It subsequently underwent some modifications during the eighteenth century, when the private church of the Valente family dedicated to St. Peter was built next to it.

The entire façade has undergone a recent renovation.

Originally born as a farmhouse, the building is among the most elegant ones in the historic center and it is characterized by decorative motifs carved into the carparo stone.

In fact, the Palace immediately catches the visitor's attention for the refined lacework of the big entrance door and the windows, that offer various ornamental motifs.

The object of the sale is the entire ground floor of approximately 370 sqm with the underlying cellar of 90 sqm and 720 sqm of garden.