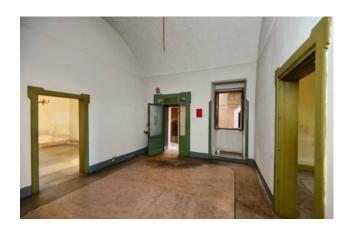

The property welcomes us in an elegant courtyard which leads to a covered area of about 300 sqm, including the residential part and the office area, both with independent access.

Inside the property there are various rooms with star and barrel yaults, priginal floors and views of the beautiful green garden behind.