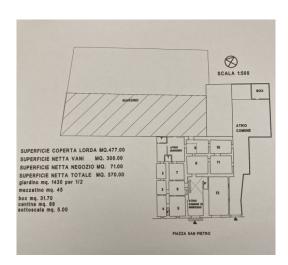

In fact, the Palace immediately catches the visitor's attention for the refined lacework of the big entrance door and the windows, that offer various ornamental motifs.

The object of the sale is the entire ground floor of approximately 370 sqm with the underlying cellar of 90 sqm and 720 sqm of garden.

The property is completed by a large storage of about 70 sqm that can be reached from the entrance door located in the square, a cellar of about 90 sqm and a driveway entrance that leads to a garage of about 30 sqm.

## **Features**

| Property ID: CBI069-553-132210 | Contract: Sale                                   |
|--------------------------------|--------------------------------------------------|
| Categoria: Building            | Address: Piazza San Pietro                       |
| Zip Code: 73042                | Municipality: Casarano                           |
| Total sqm: 500 sq.m.           | Livable surface: 370.00                          |
| Bedrooms: 3                    | Bathrooms: 2                                     |
| Rooms: 11                      | Internal condition: To be renovated              |
| Floor: Ground Floor            | Total floors: 1                                  |
| Date of construction: 1700     | Current Status: Available after the deed of sale |
| Garden: Private, 720 sq.m.     | Sea distance: 15.000 meter                       |
| Kitchen: Regular Kitchen       | Garage: for one car, 30 sq.m.                    |
| Cellar : 90 □                  | Fireplace                                        |
| Wooden fixtures                | Shutters                                         |
| Airport distance               | Shops distance or nearest city                   |