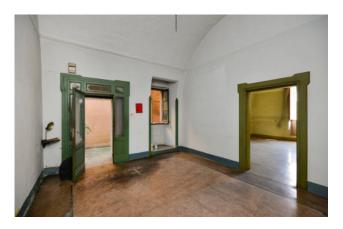

The property welcomes us in an elegant courtyard which leads to a covered area of about 300 sqm, including the residential part and the office area, both with independent access.

Inside the property there are various rooms with star and barrel yaults, priginal floors and views of the beautiful green garden behind.

## **Features**

| Property ID: CBI069-553-132210 | Contract: Sale                                   |
|--------------------------------|--------------------------------------------------|
| Categoria: Building            | Address: Piazza San Pietro                       |
| Zip Code: 73042                | Municipality: Casarano                           |
| Total sqm: 500 sq.m.           | Livable surface: 370.00                          |
| Bedrooms: 3                    | Bathrooms: 2                                     |
| Rooms: 11                      | Internal condition: To be renovated              |
| Floor: Ground Floor            | Total floors: 1                                  |
| Date of construction: 1700     | Current Status: Available after the deed of sale |
| Garden: Private, 720 sq.m.     | Sea distance: 15.000 meter                       |
| Kitchen: Regular Kitchen       | Garage: for one car, 30 sq.m.                    |
| Cellar : 90 □                  | Fireplace                                        |
| Wooden fixtures                | Shutters                                         |
| Airport distance               | Shops distance or nearest city                   |