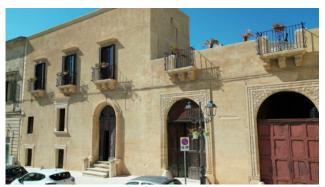

The entire façade has undergone a recent renovation.

Originally born as a farmhouse, the building is among the most elegant ones in the historic center and it is characterized by decorative motifs carved into the carparo stone.

In fact, the Palace immediately catches the visitor's attention for the refined lacework of the big entrance door and the windows, that offer various ornamental motifs.

The object of the sale is the entire ground floor of approximately 370 sqm with the underlying cellar of 90 sqm and 720 sqm of garden.