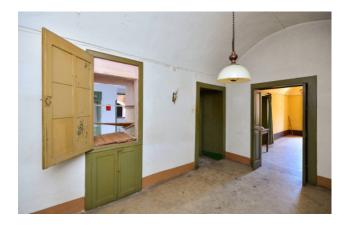

The property welcomes us in an elegant courtyard which leads to a covered area of about 300 sqm, including the residential part and the office area, both with independent access.

Inside the property there are various rooms with star and barrel yaults, priginal floors and views of the beautiful green garden behind.