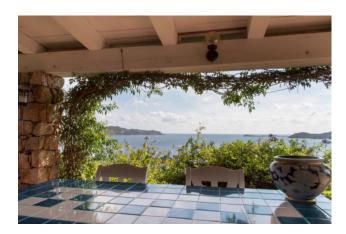

Composed of a living room with separate kitchen, 2 bedrooms, 3 bathrooms and hallway, the villa is surrounded by a luxuriant garden and has a private parking space. The Island of Tavolara stands out in front of the large veranda from which you can enjoy the sunrise and the colors of the sea that change as the day goes by.