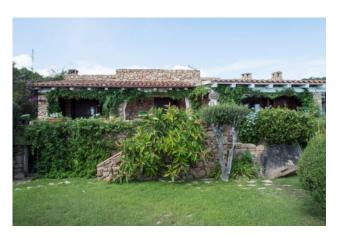

Composed of a living room with separate kitchen, 2 bedrooms, 3 bathrooms and hallway, the villa is surrounded by a luxuriant garden and has a private parking space. The Island of Tavolara stands out in front of the large veranda from which you can enjoy the sunrise and the colors of the sea that change as the day goes by.

## **Features**

Property ID: CBI096-1972-223 Contract: Sale

| Categoria: Villa                                 | Address: Punta Molara            |
|--------------------------------------------------|----------------------------------|
| Municipality: San Teodoro                        | Zona: Punta Molara               |
| Total sqm: 105 sq.m.                             | Bedrooms: 2                      |
| Bathrooms: 3                                     | Rooms: 4                         |
| Internal condition: Good                         | Parking space: Uncovered Parking |
| Current Status: Available after the deed of sale | Terrace: Present, 50 sq.m.       |
| Garden: Private, 500 sq.m.                       | Kitchen: Regular Kitchen         |
| Garage: for one car                              |                                  |