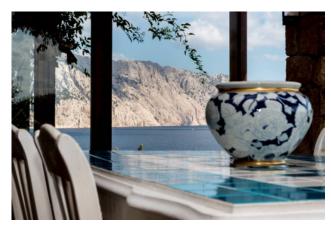

Composed of a living room with separate kitchen, 2 bedrooms, 3 bathrooms and hallway, the villa is surrounded by a luxuriant garden and has a private parking space. The Island of Tavolara stands out in front of the large veranda from which you can enjoy the sunrise and the colors of the sea that change as the day goes by.