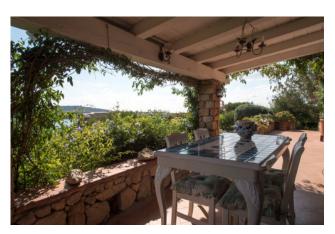

## 105 sq.m. | Bathrooms: 3 | Bedrooms: 2 | Rooms: 4

Delightful terraced house with a privileged view of the sea and the island of Tavolara.

The property is located in one of the most sought-after condominiums south of Olbia, with security guard, private access to the beautiful beaches and the possibility of renting a berth.

Composed of a living room with separate kitchen, 2 bedrooms, 3 bathrooms and hallway, the villa is surrounded by a luxuriant garden and has a private parking space. The Island of Tavolara stands out in front of the large veranda from which you can enjoy the sunrise and the colors of the sea that change as the day goes by.