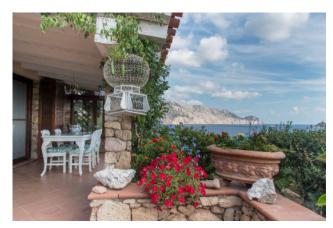

Composed of a living room with separate kitchen, 2 bedrooms, 3 bathrooms and hallway, the villa is surrounded by a luxuriant garden and has a private parking space. The Island of Tavolara stands out in front of the large veranda from which you can enjoy the sunrise and the colors of the sea that change as the day goes by.