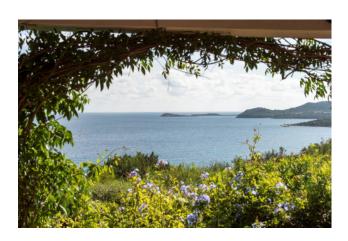

Composed of a living room with separate kitchen, 2 bedrooms, 3 bathrooms and hallway, the villa is surrounded by a luxuriant garden and has a private parking space. The Island of Tavolara stands out in front of the large veranda from which you can enjoy the sunrise and the colors of the sea that change as the day goes by.