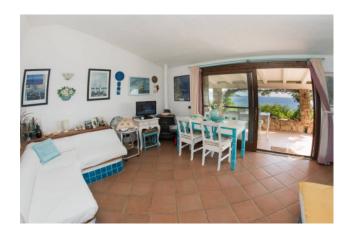

Composed of a living room with separate kitchen, 2 bedrooms, 3 bathrooms and hallway, the villa is surrounded by a luxuriant garden and has a private parking space. The Island of Tavolara stands out in front of the large veranda from which you can enjoy the sunrise and the colors of the sea that change as the day goes by.