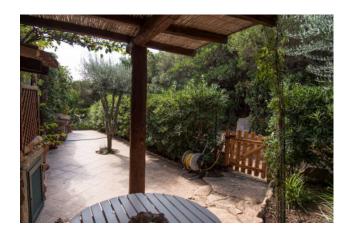

Composed of a living room with separate kitchen, 2 bedrooms, 3 bathrooms and hallway, the villa is surrounded by a luxuriant garden and has a private parking space. The Island of Tavolara stands out in front of the large veranda from which you can enjoy the sunrise and the colors of the sea that change as the day goes by.