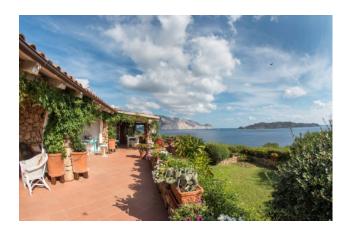

## 105 sq.m. | Bathrooms: 3 | Bedrooms: 2 | Rooms: 4

Delightful terraced house with a privileged view of the sea and the island of Tavolara.

The property is located in one of the most sought-after condominiums south of Olbia, with security guard, private access to the beautiful beaches and the possibility of renting a berth.

Composed of a living room with separate kitchen, 2 bedrooms, 3 bathrooms and hallway, the villa is surrounded by a luxuriant garden and has a private parking space. The Island of Tavolara stands out in front of the large veranda from which you can enjoy the sunrise and the colors of the sea that change as the day goes by.