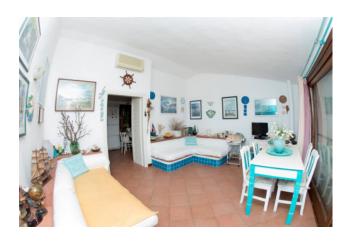

Composed of a living room with separate kitchen, 2 bedrooms, 3 bathrooms and hallway, the villa is surrounded by a luxuriant garden and has a private parking space. The Island of Tavolara stands out in front of the large veranda from which you can enjoy the sunrise and the colors of the sea that change as the day goes by.