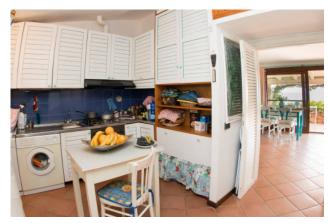

Composed of a living room with separate kitchen, 2 bedrooms, 3 bathrooms and hallway, the villa is surrounded by a luxuriant garden and has a private parking space. The Island of Tavolara stands out in front of the large veranda from which you can enjoy the sunrise and the colors of the sea that change as the day goes by.

## **Features**

Property ID: CBI096-1972-223 Contract: Sale

| Categoria: Villa                                 | Address: Punta Molara            |
|--------------------------------------------------|----------------------------------|
| Municipality: San Teodoro                        | Zona: Punta Molara               |
| Total sqm: 105 sq.m.                             | Bedrooms: 2                      |
| Bathrooms: 3                                     | Rooms: 4                         |
| Internal condition: Good                         | Parking space: Uncovered Parking |
| Current Status: Available after the deed of sale | Terrace: Present, 50 sq.m.       |
| Garden: Private, 500 sq.m.                       | Kitchen: Regular Kitchen         |
| Garage: for one car                              |                                  |