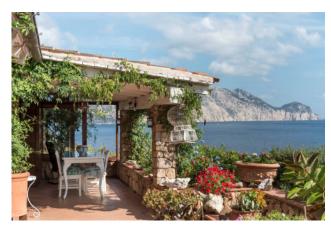

## 105 sq.m. | Bathrooms: 3 | Bedrooms: 2 | Rooms: 4

Delightful terraced house with a privileged view of the sea and the island of Tavolara.

The property is located in one of the most sought-after condominiums south of Olbia, with security guard, private access to the beautiful beaches and the possibility of renting a berth.

Composed of a living room with separate kitchen, 2 bedrooms, 3 bathrooms and hallway, the villa is surrounded by a luxuriant garden and has a private parking space. The Island of Tavolara stands out in front of the large veranda from which you can enjoy the sunrise and the colors of the sea that change as the day goes by.