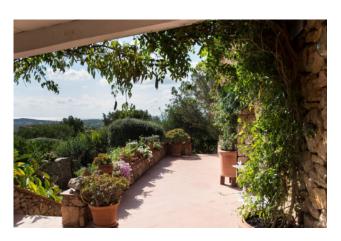

Composed of a living room with separate kitchen, 2 bedrooms, 3 bathrooms and hallway, the villa is surrounded by a luxuriant garden and has a private parking space. The Island of Tavolara stands out in front of the large veranda from which you can enjoy the sunrise and the colors of the sea that change as the day goes by.

## **Features**

Property ID: CBI096-1972-223 Contract: Sale

| Categoria: Villa                                 | Address: Punta Molara            |
|--------------------------------------------------|----------------------------------|
| Municipality: San Teodoro                        | Zona: Punta Molara               |
| Total sqm: 105 sq.m.                             | Bedrooms: 2                      |
| Bathrooms: 3                                     | Rooms: 4                         |
| Internal condition: Good                         | Parking space: Uncovered Parking |
| Current Status: Available after the deed of sale | Terrace: Present, 50 sq.m.       |
| Garden: Private, 500 sq.m.                       | Kitchen: Regular Kitchen         |
| Garage: for one car                              |                                  |