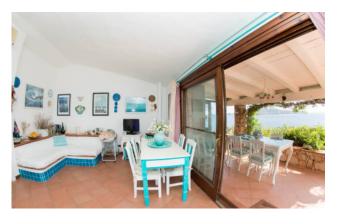

Composed of a living room with separate kitchen, 2 bedrooms, 3 bathrooms and hallway, the villa is surrounded by a luxuriant garden and has a private parking space. The Island of Tavolara stands out in front of the large veranda from which you can enjoy the sunrise and the colors of the sea that change as the day goes by.