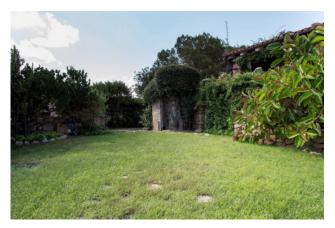

Composed of a living room with separate kitchen, 2 bedrooms, 3 bathrooms and hallway, the villa is surrounded by a luxuriant garden and has a private parking space. The Island of Tavolara stands out in front of the large veranda from which you can enjoy the sunrise and the colors of the sea that change as the day goes by.

## **Features**

Property ID: CBI096-1972-223 Contract: Sale

| Categoria: Villa                                 | Address: Punta Molara            |
|--------------------------------------------------|----------------------------------|
| Municipality: San Teodoro                        | Zona: Punta Molara               |
| Total sqm: 105 sq.m.                             | Bedrooms: 2                      |
| Bathrooms: 3                                     | Rooms: 4                         |
| Internal condition: Good                         | Parking space: Uncovered Parking |
| Current Status: Available after the deed of sale | Terrace: Present, 50 sq.m.       |
| Garden: Private, 500 sq.m.                       | Kitchen: Regular Kitchen         |
| Garage: for one car                              |                                  |