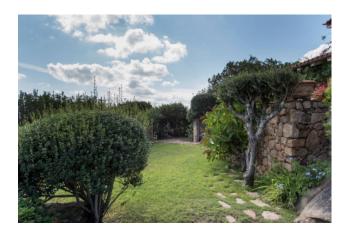

Composed of a living room with separate kitchen, 2 bedrooms, 3 bathrooms and hallway, the villa is surrounded by a luxuriant garden and has a private parking space. The Island of Tavolara stands out in front of the large veranda from which you can enjoy the sunrise and the colors of the sea that change as the day goes by.

## **Features**

Property ID: CBI096-1972-223 Contract: Sale

| Categoria: Villa                                 | Address: Punta Molara            |
|--------------------------------------------------|----------------------------------|
| Municipality: San Teodoro                        | Zona: Punta Molara               |
| Total sqm: 105 sq.m.                             | Bedrooms: 2                      |
| Bathrooms: 3                                     | Rooms: 4                         |
| Internal condition: Good                         | Parking space: Uncovered Parking |
| Current Status: Available after the deed of sale | Terrace: Present, 50 sq.m.       |
| Garden: Private, 500 sq.m.                       | Kitchen: Regular Kitchen         |
| Garage: for one car                              |                                  |