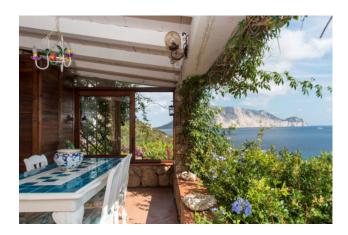

## 105 sq.m. | Bathrooms: 3 | Bedrooms: 2 | Rooms: 4

Delightful terraced house with a privileged view of the sea and the island of Tavolara.

The property is located in one of the most sought-after condominiums south of Olbia, with security guard, private access to the beautiful beaches and the possibility of renting a berth.

Composed of a living room with separate kitchen, 2 bedrooms, 3 bathrooms and hallway, the villa is surrounded by a luxuriant garden and has a private parking space. The Island of Tavolara stands out in front of the large veranda from which you can enjoy the sunrise and the colors of the sea that change as the day goes by.