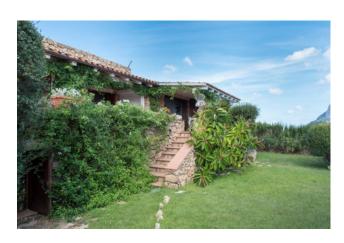

Composed of a living room with separate kitchen, 2 bedrooms, 3 bathrooms and hallway, the villa is surrounded by a luxuriant garden and has a private parking space. The Island of Tavolara stands out in front of the large veranda from which you can enjoy the sunrise and the colors of the sea that change as the day goes by.

## **Features**

Property ID: CBI096-1972-223 Contract: Sale

| Categoria: Villa                                 | Address: Punta Molara            |
|--------------------------------------------------|----------------------------------|
| Municipality: San Teodoro                        | Zona: Punta Molara               |
| Total sqm: 105 sq.m.                             | Bedrooms: 2                      |
| Bathrooms: 3                                     | Rooms: 4                         |
| Internal condition: Good                         | Parking space: Uncovered Parking |
| Current Status: Available after the deed of sale | Terrace: Present, 50 sq.m.       |
| Garden: Private, 500 sq.m.                       | Kitchen: Regular Kitchen         |
| Garage: for one car                              |                                  |