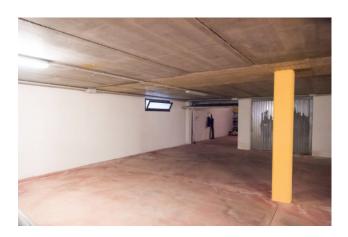

## **Features**

Property ID: CBI096-1972-223 Contract: Sale

| Categoria: Villa                                 | Address: Punta Molara            |
|--------------------------------------------------|----------------------------------|
| Municipality: San Teodoro                        | Zona: Punta Molara               |
| Total sqm: 105 sq.m.                             | Bedrooms: 2                      |
| Bathrooms: 3                                     | Rooms: 4                         |
| Internal condition: Good                         | Parking space: Uncovered Parking |
| Current Status: Available after the deed of sale | Terrace: Present, 50 sq.m.       |
| Garden: Private, 500 sq.m.                       | Kitchen: Regular Kitchen         |
| Garage: for one car                              |                                  |