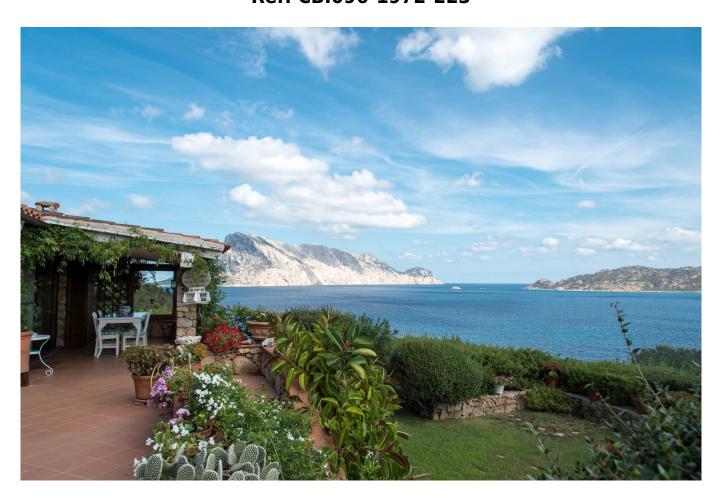

## 105 sq.m. | Bathrooms: 3 | Bedrooms: 2 | Rooms: 4

Delightful terraced house with a privileged view of the sea and the island of Tavolara.

The property is located in one of the most sought-after condominiums south of Olbia, with security guard, private access to the beautiful beaches and the possibility of renting a berth.

Composed of a living room with separate kitchen, 2 bedrooms, 3 bathrooms and hallway, the villa is surrounded by a luxuriant garden and has a private parking space. The Island of Tavolara stands out in front of the large veranda from which you can enjoy the sunrise and the colors of the sea that change as the day goes by.