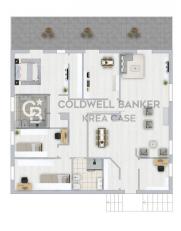

The entire property has many spaces, thus raising its level of internal comfort. At the entrance you immediately perceive the spaciousness of the property thanks to the triple living room with access to the terrace, which houses a central fireplace; adjacent to the living room is the eat-in kitchen that can be easily attached to the living room if you want to create a modern open space, the kitchen also has direct access to the terrace; the living area is completed by a comfortable study which can also potentially act as a fourth bedroom.

The sleeping area is made up of three very spacious bedrooms including the master bedroom which features a walk-in closet, two well-furnished bathrooms, one of which has a walk-in shower, a mezzanine corridor area and a closet.