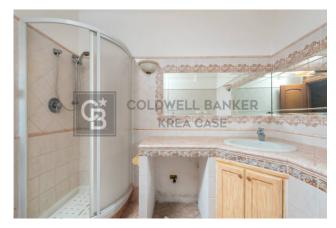

The sleeping area is made up of three very spacious bedrooms including the master bedroom which features a walk-in closet, two well-furnished bathrooms, one of which has a walk-in shower, a mezzanine corridor area and a closet.