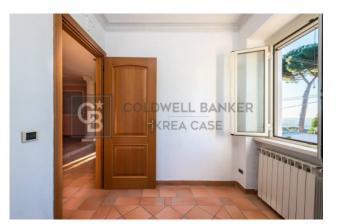

The area in question is mainly residential and you can reach the lakeside of Castel Gandolfo in just a few minutes. The apartment located in a villa has an independent entrance, is located on the first floor and has a terrace of approximately forty square meters with a panoramic view.

The entire property has many spaces, thus raising its level of internal comfort. At the entrance you immediately perceive the spaciousness of the property thanks to the triple living room with access to the terrace, which houses a central fireplace; adjacent to the living room is the eat-in kitchen that can be easily attached to the living room if you want to create a modern open space, the kitchen also has direct access to the terrace; the living area is completed by a comfortable study which can also potentially act as a fourth bedroom.