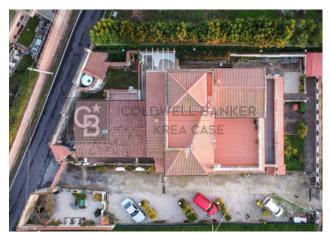

This property nestled on an enchanting and green hill benefits from a bewitching panorama, as characteristic of this area are precisely the rounded slopes that slope towards the coastal strip which allow the view to range from the coastal strip to the capital.

The area in question is mainly residential and you can reach the lakeside of Castel Gandolfo in just a few minutes. The apartment located in a villa has an independent entrance, is located on the first floor and has a terrace of approximately forty square meters with a panoramic view.