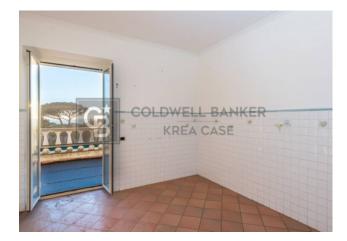

The area in question is mainly residential and you can reach the lakeside of Castel Gandolfo in just a few minutes. The apartment located in a villa has an independent entrance, is located on the first floor and has a terrace of approximately forty square meters with a panoramic view.

The entire property has many spaces, thus raising its level of internal comfort. At the entrance you immediately perceive the spaciousness of the property thanks to the triple living room with access to the terrace, which houses a central fireplace; adjacent to the living room is the eat-in kitchen that can be easily attached to the living room if you want to create a modern open space, the kitchen also has direct access to the terrace; the living area is completed by a comfortable study which can also potentially act as a fourth bedroom.