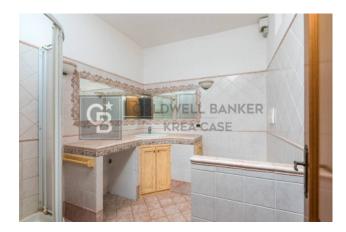

The sleeping area is made up of three very spacious bedrooms including the master bedroom which features a walk-in closet, two well-furnished bathrooms, one of which has a walk-in shower, a mezzanine corridor area and a closet.