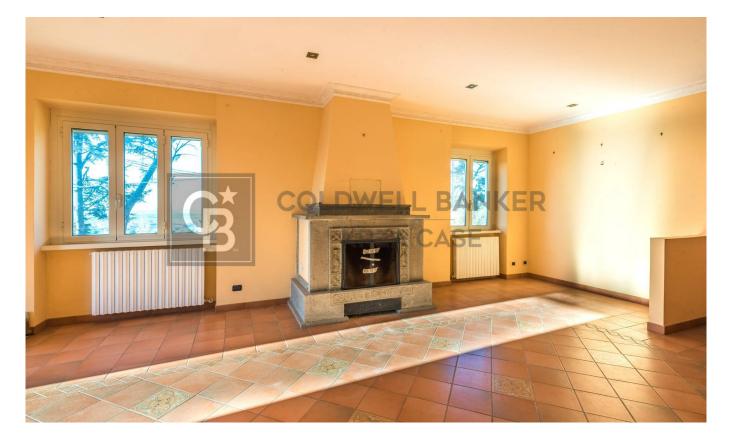

The entire property has many spaces, thus raising its level of internal comfort. At the entrance you immediately perceive the spaciousness of the property thanks to the triple living room with access to the terrace, which houses a central fireplace; adjacent to the living room is the eat-in kitchen that can be easily attached to the living room if you want to create a modern open space, the kitchen also has direct access to the terrace; the living area is completed by a comfortable study which can also potentially act as a fourth bedroom.

The entire property is in excellent internal condition and has a wired anti-intrusion system, thermo fireplace, burglar-proof iron shutters, armored entrance door, provision for direct gas connection and parquet flooring in the sleeping area.