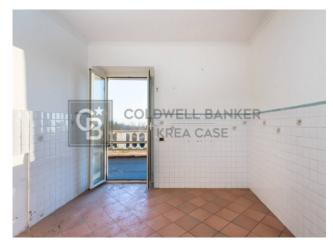

The area in question is mainly residential and you can reach the lakeside of Castel Gandolfo in just a few minutes. The apartment located in a villa has an independent entrance, is located on the first floor and has a terrace of approximately forty square meters with a panoramic view.

The entire property has many spaces, thus raising its level of internal comfort. At the entrance you immediately perceive the spaciousness of the property thanks to the triple living room with access to the terrace, which houses a central fireplace; adjacent to the living room is the eat-in kitchen that can be easily attached to the living room if you want to create a modern open space, the kitchen also has direct access to the terrace; the living area is completed by a comfortable study which can also potentially act as a fourth bedroom.