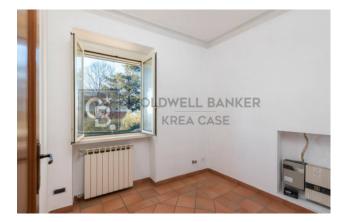

The entire property has many spaces, thus raising its level of internal comfort. At the entrance you immediately perceive the spaciousness of the property thanks to the triple living room with access to the terrace, which houses a central fireplace; adjacent to the living room is the eat-in kitchen that can be easily attached to the living room if you want to create a modern open space, the kitchen also has direct access to the terrace; the living area is completed by a comfortable study which can also potentially act as a fourth bedroom.

The entire property is in excellent internal condition and has a wired anti-intrusion system, thermo fireplace, burglar-proof iron shutters, armored entrance door, provision for direct gas connection and parquet flooring in the sleeping area.