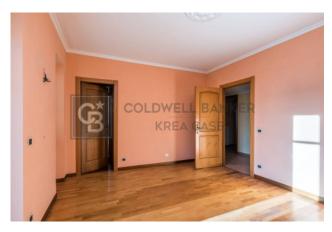

The entire property has many spaces, thus raising its level of internal comfort. At the entrance you immediately perceive the spaciousness of the property thanks to the triple living room with access to the terrace, which houses a central fireplace; adjacent to the living room is the eat-in kitchen that can be easily attached to the living room if you want to create a modern open space, the kitchen also has direct access to the terrace; the living area is completed by a comfortable study which can also potentially act as a fourth bedroom.

The entire property is in excellent internal condition and has a wired anti-intrusion system, thermo fireplace, burglar-proof iron shutters, armored entrance door, provision for direct gas connection and parquet flooring in the sleeping area.