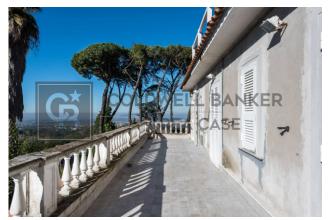

This property nestled on an enchanting and green hill benefits from a bewitching panorama, as characteristic of this area are precisely the rounded slopes that slope towards the coastal strip which allow the view to range from the coastal strip to the capital.

The area in question is mainly residential and you can reach the lakeside of Castel Gandolfo in just a few minutes. The apartment located in a villa has an independent entrance, is located on the first floor and has a terrace of approximately forty square meters with a panoramic view.