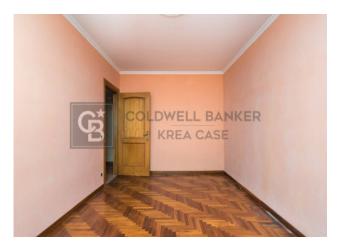

The sleeping area is made up of three very spacious bedrooms including the master bedroom which features a walk-in closet, two well-furnished bathrooms, one of which has a walk-in shower, a mezzanine corridor area and a closet.

The entire property is in excellent internal condition and has a wired anti-intrusion system, thermo fireplace, burglar-proof iron shutters, armored entrance door, provision for direct gas connection and parquet flooring in the sleeping area.