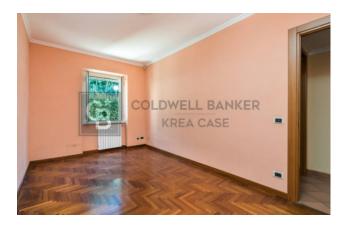

The sleeping area is made up of three very spacious bedrooms including the master bedroom which features a walk-in closet, two well-furnished bathrooms, one of which has a walk-in shower, a mezzanine corridor area and a closet.

The entire property is in excellent internal condition and has a wired anti-intrusion system, thermo fireplace, burglar-proof iron shutters, armored entrance door, provision for direct gas connection and parquet flooring in the sleeping area.