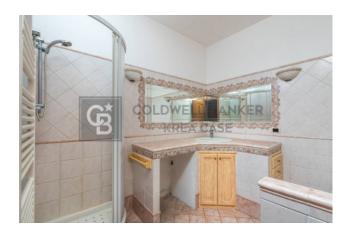

The sleeping area is made up of three very spacious bedrooms including the master bedroom which features a walk-in closet, two well-furnished bathrooms, one of which has a walk-in shower, a mezzanine corridor area and a closet.