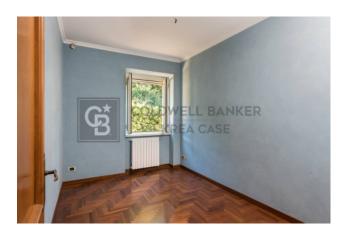

The sleeping area is made up of three very spacious bedrooms including the master bedroom which features a walk-in closet, two well-furnished bathrooms, one of which has a walk-in shower, a mezzanine corridor area and a closet.

The entire property is in excellent internal condition and has a wired anti-intrusion system, thermo fireplace, burglar-proof iron shutters, armored entrance door, provision for direct gas connection and parquet flooring in the sleeping area.