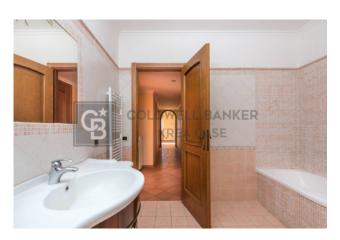

The sleeping area is made up of three very spacious bedrooms including the master bedroom which features a walk-in closet, two well-furnished bathrooms, one of which has a walk-in shower, a mezzanine corridor area and a closet.

The entire property is in excellent internal condition and has a wired anti-intrusion system, thermo fireplace, burglar-proof iron shutters, armored entrance door, provision for direct gas connection and parquet flooring in the sleeping area.