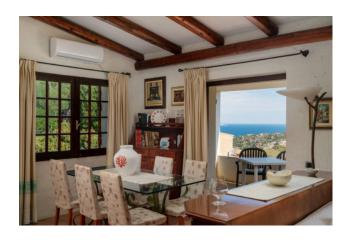

The upper floor houses the kitchenette and a further living area with fireplace, with particular attention to the connection with the veranda which offers a breathtaking panoramic view of the sea and the islands. This view is certainly an added value that allows you to fully appreciate the beauty of the place.