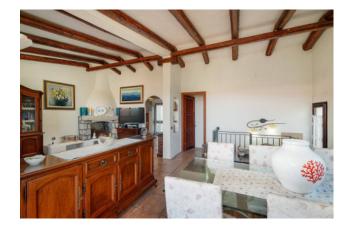

The upper floor houses the kitchenette and a further living area with fireplace, with particular attention to the connection with the veranda which offers a breathtaking panoramic view of the sea and the islands. This view is certainly an added value that allows you to fully appreciate the beauty of the place.