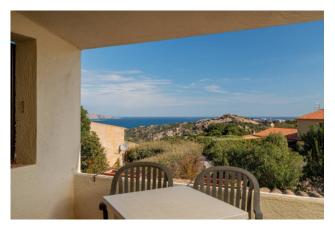

The upper floor houses the kitchenette and a further living area with fireplace, with particular attention to the connection with the veranda which offers a breathtaking panoramic view of the sea and the islands. This view is certainly an added value that allows you to fully appreciate the beauty of the place.

Furthermore, the presence of another large veranda on the back helps to provide additional outdoor spaces where you can spend time

outdoors.

This villetta seems to be the perfect combination of tranquillity, natural beauty and comfort, offering a relaxing and luxurious living experience in the beautiful Costa Smeralda.