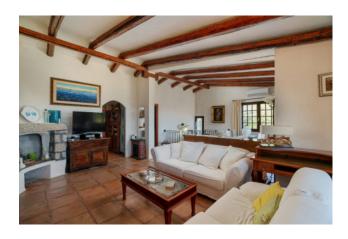

The upper floor houses the kitchenette and a further living area with fireplace, with particular attention to the connection with the veranda which offers a breathtaking panoramic view of the sea and the islands. This view is certainly an added value that allows you to fully appreciate the beauty of the place.