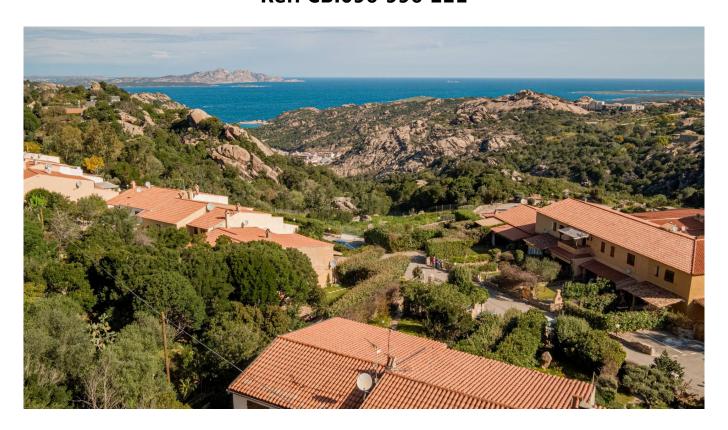

## Chalet for sale in Arzachena € 550.000 Ref. CBI096-996-221

## 212 sq.m. | Bathrooms: 3 | Bedrooms: 3 | Rooms: 8

PORTO CERVO - Cumitoni Poltu Quatu

A property immersed in nature, surrounded by the typical Mediterranean maquis and located in a quiet and peaceful area, but at the same time close to the beautiful beaches of the Costa Smeralda and the center of Porto Cervo.

The upper floor houses the kitchenette and a further living area with fireplace, with particular attention to the connection with the veranda which offers a breathtaking panoramic view of the sea and the islands. This view is certainly an added value that allows you to fully appreciate the beauty of the place.