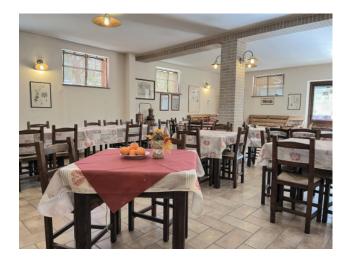

The property has a large park with games for children and a panoramic swimming pool with solarium to enjoy the wonderful summer days.

In another structure there is the restaurant consisting of a large hall with large bright windows and a fully equipped professional kitchen. The property includes a large new shed of about 300 m2 for agricultural vehicles and product preparation. The farmhouse is perfectly inserted in about 20 hectares of arable land where the farm has been operating in the organic sector for years with the cultivation of high quality cereals and legumes.