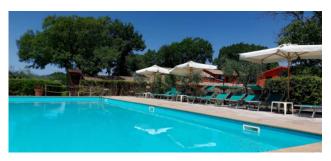

The property has a large park with games for children and a panoramic swimming pool with solarium to enjoy the wonderful summer days.

In another structure there is the restaurant consisting of a large hall with large bright windows and a fully equipped professional kitchen. The property includes a large new shed of about 300 m2 for agricultural vehicles and product preparation. The farmhouse is perfectly inserted in about 20 hectares of arable land where the farm has been operating in the organic sector for years with the cultivation of high quality cereals and legumes.