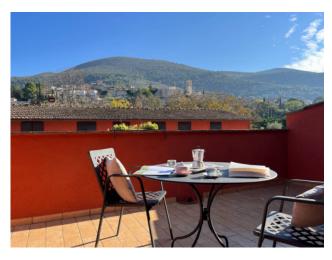

The property consists of several perfectly restored farmhouses preserving the characteristic Umbrian style of the entire complex. The main structure is made up of eleven independent apartments, seven of which consist of living room, kitchenette, two bedrooms and bathroom and four consisting of living room, kitchenette, double bedroom and bathroom. All the apartments are completed with panoramic terraces, porches and gardens, ideal for enjoying moments of relaxation in a splendid location surrounded by nature and the green hills.

The property has a large park with games for children and a panoramic swimming pool with solarium to enjoy the wonderful summer days.

In another structure there is the restaurant consisting of a large hall with large bright windows and a fully equipped professional kitchen. The property includes a large new shed of about 300 m2 for agricultural vehicles and product preparation. The farmhouse is perfectly inserted in about 20 hectares of arable land where the farm has been operating in the organic sector for years with the cultivation of high quality cereals and legumes.