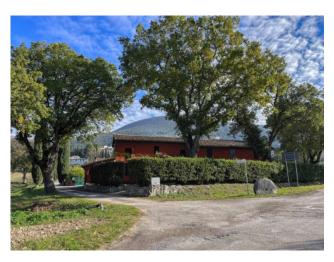

#### FARMHOUSE WITH 20 HECTARES FOR SALE IN SPOLETO

Near Spoleto, in a pleasant countryside setting, located just a few minutes from the historic center of the city, we offer for sale a splendid estate for hospitality use with a restaurant, located on approximately 20 hectares of agricultural land.

The property consists of several perfectly restored farmhouses preserving the characteristic Umbrian style of the entire complex. The main structure is made up of eleven independent apartments, seven of which consist of living room, kitchenette, two bedrooms and bathroom and four consisting of living room, kitchenette, double bedroom and bathroom. All the apartments are completed with panoramic terraces, porches and gardens, ideal for enjoying moments of relaxation in a splendid location surrounded by nature and the green hills.

The entire estate surrounded by greenery with numerous olive and fruit trees is characterized by an excellent state of repair, where particular attention has been paid to the choice of high-level finishes and materials, as well as to the furnishings. For the beauty of both internal and external environments, it represents an interesting investment opportunity with immediate profitability.