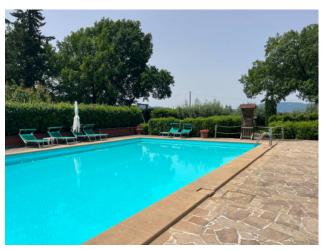

The property has a large park with games for children and a panoramic swimming pool with solarium to enjoy the wonderful summer days.

In another structure there is the restaurant consisting of a large hall with large bright windows and a fully equipped professional kitchen. The property includes a large new shed of about 300 m2 for agricultural vehicles and product preparation. The farmhouse is perfectly inserted in about 20 hectares of arable land where the farm has been operating in the organic sector for years with the cultivation of high quality cereals and legumes.