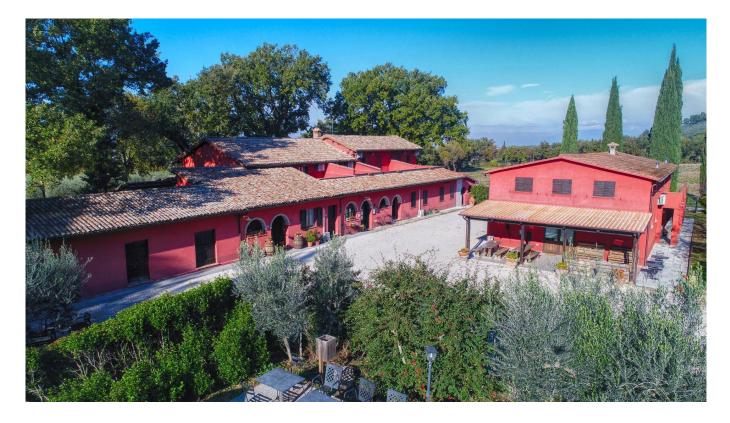

#### FARMHOUSE WITH 20 HECTARES FOR SALE IN SPOLETO

Near Spoleto, in a pleasant countryside setting, located just a few minutes from the historic center of the city, we offer for sale a splendid estate for hospitality use with a restaurant, located on approximately 20 hectares of agricultural land.

The property consists of several perfectly restored farmhouses preserving the characteristic Umbrian style of the entire complex. The main structure is made up of eleven independent apartments, seven of which consist of living room, kitchenette, two bedrooms and bathroom and four consisting of living room, kitchenette, double bedroom and bathroom. All the apartments are completed with panoramic terraces, porches and gardens, ideal for enjoying moments of relaxation in a splendid location surrounded by nature and the green hills.

The property has a large park with games for children and a panoramic swimming pool with solarium to enjoy the wonderful summer days.

In another structure there is the restaurant consisting of a large hall with large bright windows and a fully equipped professional kitchen. The property includes a large new shed of about 300 m2 for agricultural vehicles and product preparation. The farmhouse is perfectly inserted in about 20 hectares of arable land where the farm has been operating in the organic sector for years with the cultivation of high quality cereals and legumes.

The entire estate surrounded by greenery with numerous olive and fruit trees is characterized by an excellent state of repair, where particular attention has been paid to the choice of high-level finishes and materials, as well as to the furnishings. For the beauty of both internal and external environments, it represents an interesting investment opportunity with immediate profitability.