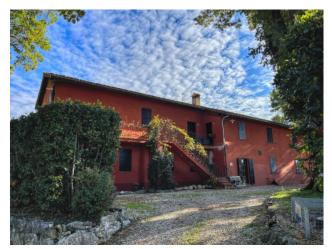

#### FARMHOUSE WITH 20 HECTARES FOR SALE IN SPOLETO

Near Spoleto, in a pleasant countryside setting, located just a few minutes from the historic center of the city, we offer for sale a splendid estate for hospitality use with a restaurant, located on approximately 20 hectares of agricultural land.

The property consists of several perfectly restored farmhouses preserving the characteristic Umbrian style of the entire complex. The main structure is made up of eleven independent apartments, seven of which consist of living room, kitchenette, two bedrooms and bathroom and four consisting of living room, kitchenette, double bedroom and bathroom. All the apartments are completed with panoramic terraces, porches and gardens, ideal for enjoying moments of relaxation in a splendid location surrounded by nature and the green hills.

The entire estate surrounded by greenery with numerous olive and fruit trees is characterized by an excellent state of repair, where particular attention has been paid to the choice of high-level finishes and materials, as well as to the furnishings. For the beauty of both internal and external environments, it represents an interesting investment opportunity with immediate profitability.