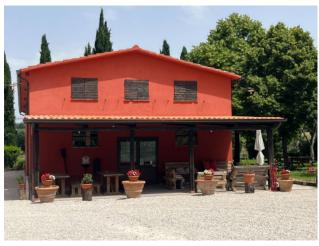

The property has a large park with games for children and a panoramic swimming pool with solarium to enjoy the wonderful summer days.

In another structure there is the restaurant consisting of a large hall with large bright windows and a fully equipped professional kitchen. The property includes a large new shed of about 300 m2 for agricultural vehicles and product preparation. The farmhouse is perfectly inserted in about 20 hectares of arable land where the farm has been operating in the organic sector for years with the cultivation of high quality cereals and legumes.