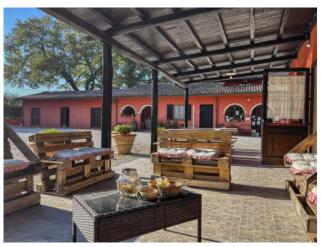

The property consists of several perfectly restored farmhouses preserving the characteristic Umbrian style of the entire complex. The main structure is made up of eleven independent apartments, seven of which consist of living room, kitchenette, two bedrooms and bathroom and four consisting of living room, kitchenette, double bedroom and bathroom. All the apartments are completed with panoramic terraces, porches and gardens, ideal for enjoying moments of relaxation in a splendid location surrounded by nature and the green hills.

The property has a large park with games for children and a panoramic swimming pool with solarium to enjoy the wonderful summer days.

In another structure there is the restaurant consisting of a large hall with large bright windows and a fully equipped professional kitchen. The property includes a large new shed of about 300 m2 for agricultural vehicles and product preparation. The farmhouse is perfectly inserted in about 20 hectares of arable land where the farm has been operating in the organic sector for years with the cultivation of high quality cereals and legumes.