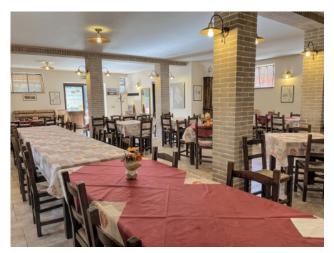

The property has a large park with games for children and a panoramic swimming pool with solarium to enjoy the wonderful summer days.

In another structure there is the restaurant consisting of a large hall with large bright windows and a fully equipped professional kitchen. The property includes a large new shed of about 300 m2 for agricultural vehicles and product preparation. The farmhouse is perfectly inserted in about 20 hectares of arable land where the farm has been operating in the organic sector for years with the cultivation of high quality cereals and legumes.