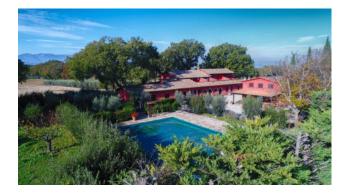

The property has a large park with games for children and a panoramic swimming pool with solarium to enjoy the wonderful summer days.

In another structure there is the restaurant consisting of a large hall with large bright windows and a fully equipped professional kitchen. The property includes a large new shed of about 300 m2 for agricultural vehicles and product preparation. The farmhouse is perfectly inserted in about 20 hectares of arable land where the farm has been operating in the organic sector for years with the cultivation of high quality cereals and legumes.