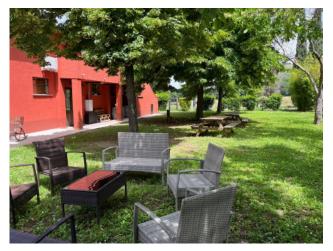

The property consists of several perfectly restored farmhouses preserving the characteristic Umbrian style of the entire complex. The main structure is made up of eleven independent apartments, seven of which consist of living room, kitchenette, two bedrooms and bathroom and four consisting of living room, kitchenette, double bedroom and bathroom. All the apartments are completed with panoramic terraces, porches and gardens, ideal for enjoying moments of relaxation in a splendid location surrounded by nature and the green hills.

The entire estate surrounded by greenery with numerous olive and fruit trees is characterized by an excellent state of repair, where particular attention has been paid to the choice of high-level finishes and materials, as well as to the furnishings. For the beauty of both internal and external environments, it represents an interesting investment opportunity with immediate profitability.