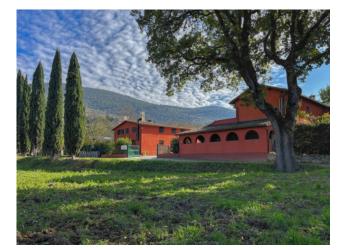

#### FARMHOUSE WITH 20 HECTARES FOR SALE IN SPOLETO

Near Spoleto, in a pleasant countryside setting, located just a few minutes from the historic center of the city, we offer for sale a splendid estate for hospitality use with a restaurant, located on approximately 20 hectares of agricultural land.

The entire estate surrounded by greenery with numerous olive and fruit trees is characterized by an excellent state of repair, where particular attention has been paid to the choice of high-level finishes and materials, as well as to the furnishings. For the beauty of both internal and external environments, it represents an interesting investment opportunity with immediate profitability.