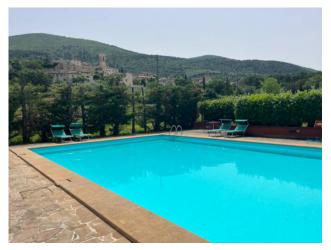

The property has a large park with games for children and a panoramic swimming pool with solarium to enjoy the wonderful summer days.

In another structure there is the restaurant consisting of a large hall with large bright windows and a fully equipped professional kitchen. The property includes a large new shed of about 300 m2 for agricultural vehicles and product preparation. The farmhouse is perfectly inserted in about 20 hectares of arable land where the farm has been operating in the organic sector for years with the cultivation of high quality cereals and legumes.