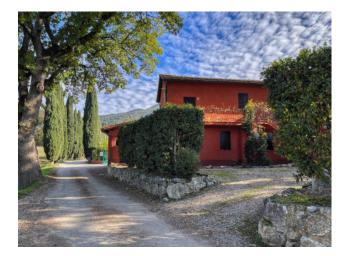

#### FARMHOUSE WITH 20 HECTARES FOR SALE IN SPOLETO

Near Spoleto, in a pleasant countryside setting, located just a few minutes from the historic center of the city, we offer for sale a splendid estate for hospitality use with a restaurant, located on approximately 20 hectares of agricultural land.

The property consists of several perfectly restored farmhouses preserving the characteristic Umbrian style of the entire complex. The main structure is made up of eleven independent apartments, seven of which consist of living room, kitchenette, two bedrooms and bathroom and four consisting of living room, kitchenette, double bedroom and bathroom. All the apartments are completed with panoramic terraces, porches and gardens, ideal for enjoying moments of relaxation in a splendid location surrounded by nature and the green hills.

The entire estate surrounded by greenery with numerous olive and fruit trees is characterized by an excellent state of repair, where particular attention has been paid to the choice of high-level finishes and materials, as well as to the furnishings. For the beauty of both internal and external environments, it represents an interesting investment opportunity with immediate profitability.