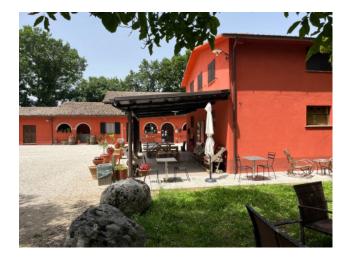

The property consists of several perfectly restored farmhouses preserving the characteristic Umbrian style of the entire complex. The main structure is made up of eleven independent apartments, seven of which consist of living room, kitchenette, two bedrooms and bathroom and four consisting of living room, kitchenette, double bedroom and bathroom. All the apartments are completed with panoramic terraces, porches and gardens, ideal for enjoying moments of relaxation in a splendid location surrounded by nature and the green hills.

The entire estate surrounded by greenery with numerous olive and fruit trees is characterized by an excellent state of repair, where particular attention has been paid to the choice of high-level finishes and materials, as well as to the furnishings. For the beauty of both internal and external environments, it represents an interesting investment opportunity with immediate profitability.