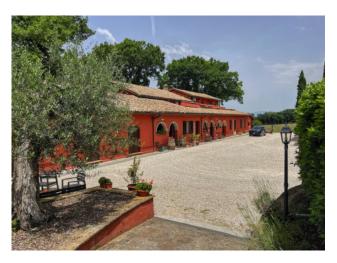

#### FARMHOUSE WITH 20 HECTARES FOR SALE IN SPOLETO

Near Spoleto, in a pleasant countryside setting, located just a few minutes from the historic center of the city, we offer for sale a splendid estate for hospitality use with a restaurant, located on approximately 20 hectares of agricultural land.

The property consists of several perfectly restored farmhouses preserving the characteristic Umbrian style of the entire complex. The main structure is made up of eleven independent apartments, seven of which consist of living room, kitchenette, two bedrooms and bathroom and four consisting of living room, kitchenette, double bedroom and bathroom. All the apartments are completed with panoramic terraces, porches and gardens, ideal for enjoying moments of relaxation in a splendid location surrounded by nature and the green hills.

The entire estate surrounded by greenery with numerous olive and fruit trees is characterized by an excellent state of repair, where particular attention has been paid to the choice of high-level finishes and materials, as well as to the furnishings. For the beauty of both internal and external environments, it represents an interesting investment opportunity with immediate profitability.