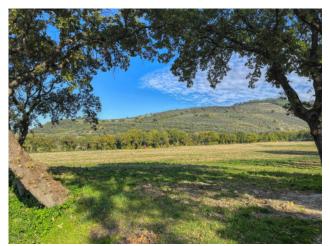

#### FARMHOUSE WITH 20 HECTARES FOR SALE IN SPOLETO

Near Spoleto, in a pleasant countryside setting, located just a few minutes from the historic center of the city, we offer for sale a splendid estate for hospitality use with a restaurant, located on approximately 20 hectares of agricultural land.

The property has a large park with games for children and a panoramic swimming pool with solarium to enjoy the wonderful summer days.

In another structure there is the restaurant consisting of a large hall with large bright windows and a fully equipped professional kitchen. The property includes a large new shed of about 300 m2 for agricultural vehicles and product preparation. The farmhouse is perfectly inserted in about 20 hectares of arable land where the farm has been operating in the organic sector for years with the cultivation of high quality cereals and legumes.