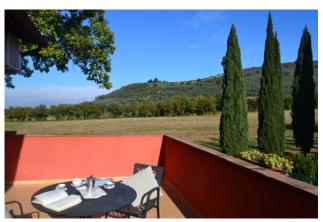

The property consists of several perfectly restored farmhouses preserving the characteristic Umbrian style of the entire complex. The main structure is made up of eleven independent apartments, seven of which consist of living room, kitchenette, two bedrooms and bathroom and four consisting of living room, kitchenette, double bedroom and bathroom. All the apartments are completed with panoramic terraces, porches and gardens, ideal for enjoying moments of relaxation in a splendid location surrounded by nature and the green hills.

The property has a large park with games for children and a panoramic swimming pool with solarium to enjoy the wonderful summer days.

In another structure there is the restaurant consisting of a large hall with large bright windows and a fully equipped professional kitchen. The property includes a large new shed of about 300 m2 for agricultural vehicles and product preparation. The farmhouse is perfectly inserted in about 20 hectares of arable land where the farm has been operating in the organic sector for years with the cultivation of high quality cereals and legumes.