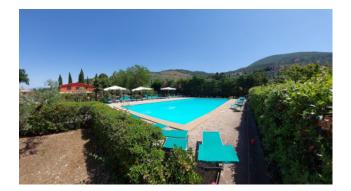

The property has a large park with games for children and a panoramic swimming pool with solarium to enjoy the wonderful summer days.

In another structure there is the restaurant consisting of a large hall with large bright windows and a fully equipped professional kitchen. The property includes a large new shed of about 300 m2 for agricultural vehicles and product preparation. The farmhouse is perfectly inserted in about 20 hectares of arable land where the farm has been operating in the organic sector for years with the cultivation of high quality cereals and legumes.