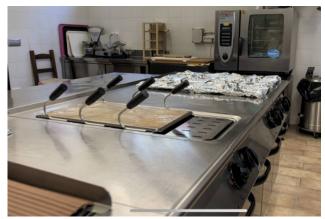

The property has a large park with games for children and a panoramic swimming pool with solarium to enjoy the wonderful summer days.

In another structure there is the restaurant consisting of a large hall with large bright windows and a fully equipped professional kitchen. The property includes a large new shed of about 300 m2 for agricultural vehicles and product preparation. The farmhouse is perfectly inserted in about 20 hectares of arable land where the farm has been operating in the organic sector for years with the cultivation of high quality cereals and legumes.