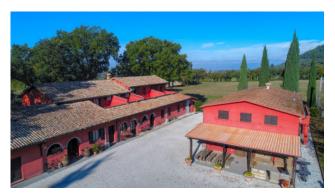

#### FARMHOUSE WITH 20 HECTARES FOR SALE IN SPOLETO

Near Spoleto, in a pleasant countryside setting, located just a few minutes from the historic center of the city, we offer for sale a splendid estate for hospitality use with a restaurant, located on approximately 20 hectares of agricultural land.

The property consists of several perfectly restored farmhouses preserving the characteristic Umbrian style of the entire complex. The main structure is made up of eleven independent apartments, seven of which consist of living room, kitchenette, two bedrooms and bathroom and four consisting of living room, kitchenette, double bedroom and bathroom. All the apartments are completed with panoramic terraces, porches and gardens, ideal for enjoying moments of relaxation in a splendid location surrounded by nature and the green hills.

The property has a large park with games for children and a panoramic swimming pool with solarium to enjoy the wonderful summer days.

In another structure there is the restaurant consisting of a large hall with large bright windows and a fully equipped professional kitchen. The property includes a large new shed of about 300 m2 for agricultural vehicles and product preparation. The farmhouse is perfectly inserted in about 20 hectares of arable land where the farm has been operating in the organic sector for years with the cultivation of high quality cereals and legumes.