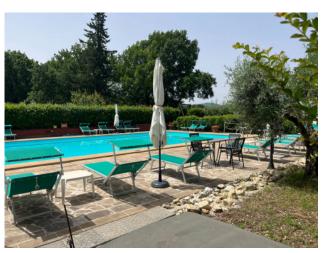

The property has a large park with games for children and a panoramic swimming pool with solarium to enjoy the wonderful summer days.

In another structure there is the restaurant consisting of a large hall with large bright windows and a fully equipped professional kitchen. The property includes a large new shed of about 300 m2 for agricultural vehicles and product preparation. The farmhouse is perfectly inserted in about 20 hectares of arable land where the farm has been operating in the organic sector for years with the cultivation of high quality cereals and legumes.