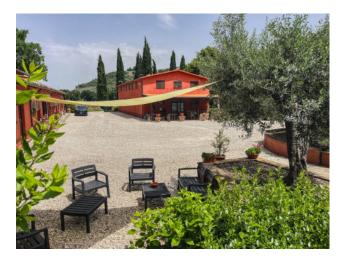

The property consists of several perfectly restored farmhouses preserving the characteristic Umbrian style of the entire complex. The main structure is made up of eleven independent apartments, seven of which consist of living room, kitchenette, two bedrooms and bathroom and four consisting of living room, kitchenette, double bedroom and bathroom. All the apartments are completed with panoramic terraces, porches and gardens, ideal for enjoying moments of relaxation in a splendid location surrounded by nature and the green hills.

The property has a large park with games for children and a panoramic swimming pool with solarium to enjoy the wonderful summer days.

In another structure there is the restaurant consisting of a large hall with large bright windows and a fully equipped professional kitchen. The property includes a large new shed of about 300 m2 for agricultural vehicles and product preparation. The farmhouse is perfectly inserted in about 20 hectares of arable land where the farm has been operating in the organic sector for years with the cultivation of high quality cereals and legumes.