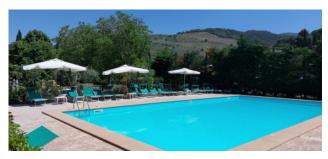

The property has a large park with games for children and a panoramic swimming pool with solarium to enjoy the wonderful summer days.

In another structure there is the restaurant consisting of a large hall with large bright windows and a fully equipped professional kitchen. The property includes a large new shed of about 300 m2 for agricultural vehicles and product preparation. The farmhouse is perfectly inserted in about 20 hectares of arable land where the farm has been operating in the organic sector for years with the cultivation of high quality cereals and legumes.