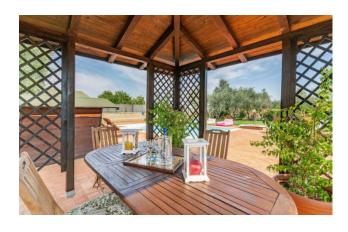

The last small renovation was carried out in 2017 and, among the most important maintenance interventions recently carried out, there is the replacement of the boiler.

The external part is the flagship of the property, for those who want to spend peaceful moments outdoors during the summer. The greenery of the garden surrounds the entire villa and is enriched by a large swimming pool equipped with sun loungers and outdoor shower, children's area with games and basketball hoop, wooden gazebo, brick barbecue and a beautiful veranda for eating outside. The garden is also equipped with an irrigation system with 2 control units and there are 1 well and 3 cisterns, to guarantee the continuous presence of the water necessary for its watering.