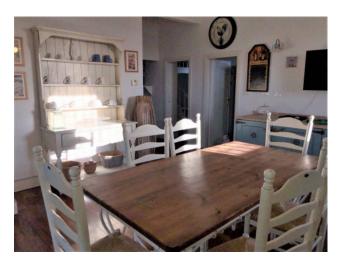

## The villa is spread over two floors:

on the ground floor there is a room with fireplace and open kitchen, double bedroom, bedroom with two beds and bathroom with shower. on the first floor there is a room with veranda, kitchen, double bedroom, bedroom with mezzanine, another multipurpose room with sofa bed (for a total of 10 beds) and bathroom with shower. The first floor can be accessed both from inside the house and from the external staircase which leads directly to the veranda.

The details present and the furnishings are meticulously cared for. The floors are in Tuscan terracotta on the ground floor and in the external portico, while they are in parquet on the first floor. The fixtures are enriched with mosquito nets in all the windows and French windows, moreover, those present in the three rooms on the first floor have recently been changed and are in aluminum. Furthermore, all the windows located on the ground floor are equipped with iron grates.