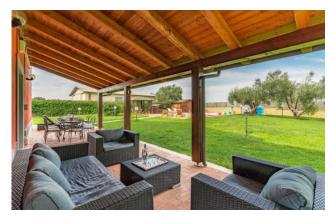

The last small renovation was carried out in 2017 and, among the most important maintenance interventions recently carried out, there is the replacement of the boiler.

The external part is the flagship of the property, for those who want to spend peaceful moments outdoors during the summer. The greenery of the garden surrounds the entire villa and is enriched by a large swimming pool equipped with sun loungers and outdoor shower, children's area with games and basketball hoop, wooden gazebo, brick barbecue and a beautiful veranda for eating outside. The garden is also equipped with an irrigation system with 2 control units and there are 1 well and 3 cisterns, to guarantee the continuous presence of the water necessary for its watering.