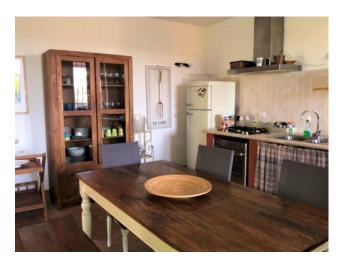

## The villa is spread over two floors:

on the ground floor there is a room with fireplace and open kitchen, double bedroom, bedroom with two beds and bathroom with shower. on the first floor there is a room with veranda, kitchen, double bedroom, bedroom with mezzanine, another multipurpose room with sofa bed (for a total of 10 beds) and bathroom with shower. The first floor can be accessed both from inside the house and from the external staircase which leads directly to the veranda.

The details present and the furnishings are meticulously cared for. The floors are in Tuscan terracotta on the ground floor and in the external portico, while they are in parquet on the first floor. The fixtures are enriched with mosquito nets in all the windows and French windows, moreover, those present in the three rooms on the first floor have recently been changed and are in aluminum. Furthermore, all the windows located on the ground floor are equipped with iron grates.