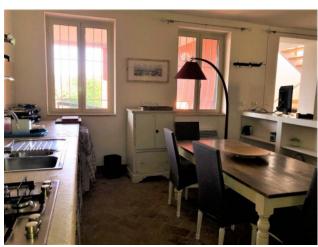

## The villa is spread over two floors:

on the ground floor there is a room with fireplace and open kitchen, double bedroom, bedroom with two beds and bathroom with shower. on the first floor there is a room with veranda, kitchen, double bedroom, bedroom with mezzanine, another multipurpose room with sofa bed (for a total of 10 beds) and bathroom with shower. The first floor can be accessed both from inside the house and from the external staircase which leads directly to the veranda.

The details present and the furnishings are meticulously cared for. The floors are in Tuscan terracotta on the ground floor and in the external portico, while they are in parquet on the first floor. The fixtures are enriched with mosquito nets in all the windows and French windows, moreover, those present in the three rooms on the first floor have recently been changed and are in aluminum. Furthermore, all the windows located on the ground floor are equipped with iron grates.