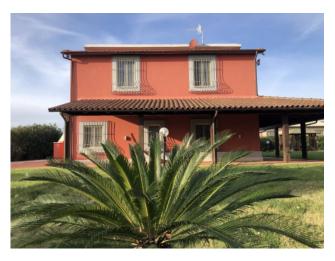

## Villa for sale in Montalto di Castro € 485.000 Ref. CBI105-1176-212

160 sq.m. | Bathrooms: 2 | Bedrooms: 4 | Rooms: 10

LAZIO - VITERBO - MONTALTO DI CASTRO VILLA WITH POOL AND LAND WITH OLIVE TREES

Beautiful country villa of 160 m2, completely renovated, with porch of about 60 m2, swimming pool and one hectare of land with olive grove a few kilometers from Montalto di Castro.

The entire property is bounded by a double fence, both internal and external, and is closed off by three electric gates. Furthermore, the villa is equipped with an alarm system with sensors, volumetric and with external cameras.