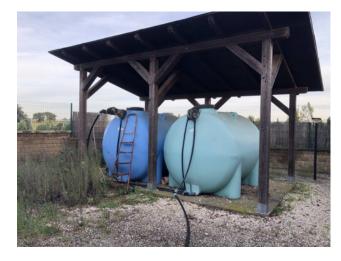

The last small renovation was carried out in 2017 and, among the most important maintenance interventions recently carried out, there is the replacement of the boiler.

The external part is the flagship of the property, for those who want to spend peaceful moments outdoors during the summer. The greenery of the garden surrounds the entire villa and is enriched by a large swimming pool equipped with sun loungers and outdoor shower, children's area with games and basketball hoop, wooden gazebo, brick barbecue and a beautiful veranda for eating outside. The garden is also equipped with an irrigation system with 2 control units and there are 1 well and 3 cisterns, to guarantee the continuous presence of the water necessary for its watering.