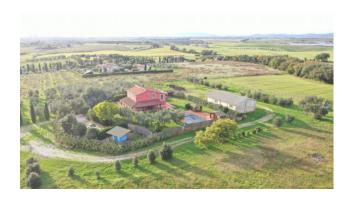

## Villa for sale in Montalto di Castro € 485.000 Ref. CBI105-1176-212

160 sq.m. | Bathrooms: 2 | Bedrooms: 4 | Rooms: 10

LAZIO - VITERBO - MONTALTO DI CASTRO VILLA WITH POOL AND LAND WITH OLIVE TREES

Beautiful country villa of 160 m2, completely renovated, with porch of about 60 m2, swimming pool and one hectare of land with olive grove a few kilometers from Montalto di Castro.

The last small renovation was carried out in 2017 and, among the most important maintenance interventions recently carried out, there is the replacement of the boiler.

The external part is the flagship of the property, for those who want to spend peaceful moments outdoors during the summer. The greenery of the garden surrounds the entire villa and is enriched by a large swimming pool equipped with sun loungers and outdoor shower, children's area with games and basketball hoop, wooden gazebo, brick barbecue and a beautiful veranda for eating outside. The garden is also equipped with an irrigation system with 2 control units and there are 1 well and 3 cisterns, to guarantee the continuous presence of the water necessary for its watering.

The property includes one hectare of land with about 120 olive trees in full production.

Furthermore, for those wishing to take advantage of the place and go for walks, there is also a column for recharging electric bicycles.

There is also the possibility of purchasing the adjacent shed with 1 hectare of land for €120,000.00.

Excellent form of investment both for those looking for a villa where they can spend moments of complete relaxation, surrounded by greenery but at the same time close to the town and the sea, and as a form of investment.