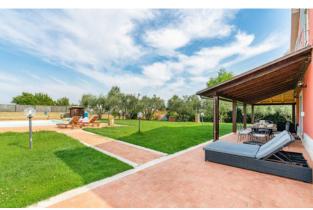

The last small renovation was carried out in 2017 and, among the most important maintenance interventions recently carried out, there is the replacement of the boiler.

The external part is the flagship of the property, for those who want to spend peaceful moments outdoors during the summer. The greenery of the garden surrounds the entire villa and is enriched by a large swimming pool equipped with sun loungers and outdoor shower, children's area with games and basketball hoop, wooden gazebo, brick barbecue and a beautiful veranda for eating outside. The garden is also equipped with an irrigation system with 2 control units and there are 1 well and 3 cisterns, to guarantee the continuous presence of the water necessary for its watering.

The property includes one hectare of land with about 120 olive trees in full production.

Furthermore, for those wishing to take advantage of the place and go for walks, there is also a column for recharging electric bicycles.