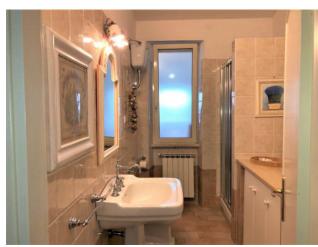

## The villa is spread over two floors:

on the ground floor there is a room with fireplace and open kitchen, double bedroom, bedroom with two beds and bathroom with shower. on the first floor there is a room with veranda, kitchen, double bedroom, bedroom with mezzanine, another multipurpose room with sofa bed (for a total of 10 beds) and bathroom with shower. The first floor can be accessed both from inside the house and from the external staircase which leads directly to the veranda.