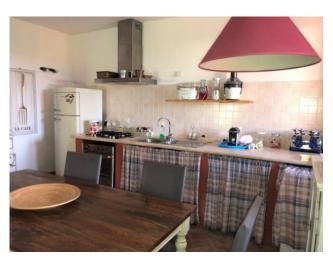

## The villa is spread over two floors:

on the ground floor there is a room with fireplace and open kitchen, double bedroom, bedroom with two beds and bathroom with shower. on the first floor there is a room with veranda, kitchen, double bedroom, bedroom with mezzanine, another multipurpose room with sofa bed (for a total of 10 beds) and bathroom with shower. The first floor can be accessed both from inside the house and from the external staircase which leads directly to the veranda.

The details present and the furnishings are meticulously cared for. The floors are in Tuscan terracotta on the ground floor and in the external portico, while they are in parquet on the first floor. The fixtures are enriched with mosquito nets in all the windows and French windows, moreover, those present in the three rooms on the first floor have recently been changed and are in aluminum. Furthermore, all the windows located on the ground floor are equipped with iron grates.