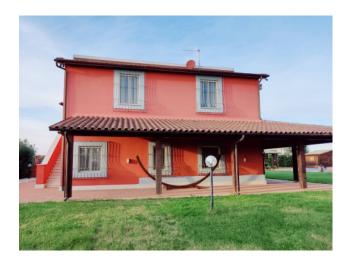

The last small renovation was carried out in 2017 and, among the most important maintenance interventions recently carried out, there is the replacement of the boiler.

The external part is the flagship of the property, for those who want to spend peaceful moments outdoors during the summer. The greenery of the garden surrounds the entire villa and is enriched by a large swimming pool equipped with sun loungers and outdoor shower, children's area with games and basketball hoop, wooden gazebo, brick barbecue and a beautiful veranda for eating outside. The garden is also equipped with an irrigation system with 2 control units and there are 1 well and 3 cisterns, to guarantee the continuous presence of the water necessary for its watering.