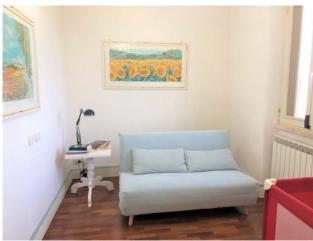

## The villa is spread over two floors:

on the ground floor there is a room with fireplace and open kitchen, double bedroom, bedroom with two beds and bathroom with shower. on the first floor there is a room with veranda, kitchen, double bedroom, bedroom with mezzanine, another multipurpose room with sofa bed (for a total of 10 beds) and bathroom with shower. The first floor can be accessed both from inside the house and from the external staircase which leads directly to the veranda.

The details present and the furnishings are meticulously cared for. The floors are in Tuscan terracotta on the ground floor and in the external portico, while they are in parquet on the first floor. The fixtures are enriched with mosquito nets in all the windows and French windows, moreover, those present in the three rooms on the first floor have recently been changed and are in aluminum. Furthermore, all the windows located on the ground floor are equipped with iron grates.