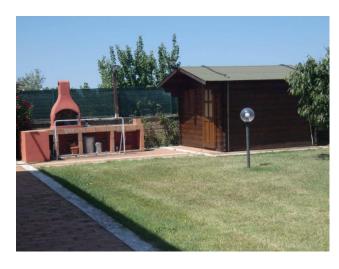

The last small renovation was carried out in 2017 and, among the most important maintenance interventions recently carried out, there is the replacement of the boiler.

The external part is the flagship of the property, for those who want to spend peaceful moments outdoors during the summer. The greenery of the garden surrounds the entire villa and is enriched by a large swimming pool equipped with sun loungers and outdoor shower, children's area with games and basketball hoop, wooden gazebo, brick barbecue and a beautiful veranda for eating outside. The garden is also equipped with an irrigation system with 2 control units and there are 1 well and 3 cisterns, to guarantee the continuous presence of the water necessary for its watering.