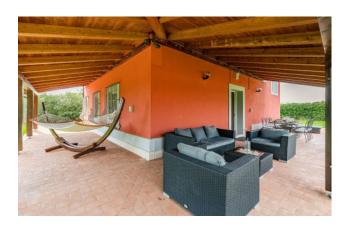

The last small renovation was carried out in 2017 and, among the most important maintenance interventions recently carried out, there is the replacement of the boiler.

The external part is the flagship of the property, for those who want to spend peaceful moments outdoors during the summer. The greenery of the garden surrounds the entire villa and is enriched by a large swimming pool equipped with sun loungers and outdoor shower, children's area with games and basketball hoop, wooden gazebo, brick barbecue and a beautiful veranda for eating outside. The garden is also equipped with an irrigation system with 2 control units and there are 1 well and 3 cisterns, to guarantee the continuous presence of the water necessary for its watering.