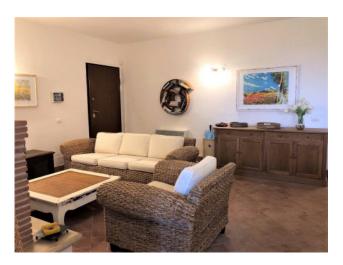

## The villa is spread over two floors:

on the ground floor there is a room with fireplace and open kitchen, double bedroom, bedroom with two beds and bathroom with shower. on the first floor there is a room with veranda, kitchen, double bedroom, bedroom with mezzanine, another multipurpose room with sofa bed (for a total of 10 beds) and bathroom with shower. The first floor can be accessed both from inside the house and from the external staircase which leads directly to the veranda.

The details present and the furnishings are meticulously cared for. The floors are in Tuscan terracotta on the ground floor and in the external portico, while they are in parquet on the first floor. The fixtures are enriched with mosquito nets in all the windows and French windows, moreover, those present in the three rooms on the first floor have recently been changed and are in aluminum. Furthermore, all the windows located on the ground floor are equipped with iron grates.