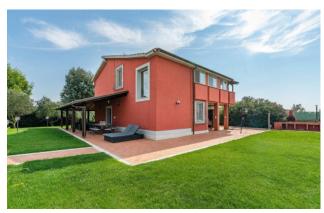

The details present and the furnishings are meticulously cared for. The floors are in Tuscan terracotta on the ground floor and in the external portico, while they are in parquet on the first floor. The fixtures are enriched with mosquito nets in all the windows and French windows, moreover, those present in the three rooms on the first floor have recently been changed and are in aluminum. Furthermore, all the windows located on the ground floor are equipped with iron grates.

The last small renovation was carried out in 2017 and, among the most important maintenance interventions recently carried out, there is the replacement of the boiler.

The external part is the flagship of the property, for those who want to spend peaceful moments outdoors during the summer. The greenery of the garden surrounds the entire villa and is enriched by a large swimming pool equipped with sun loungers and outdoor shower, children's area with games and basketball hoop, wooden gazebo, brick barbecue and a beautiful veranda for eating outside. The garden is also equipped with an irrigation system with 2 control units and there are 1 well and 3 cisterns, to guarantee the continuous presence of the water necessary for its watering.