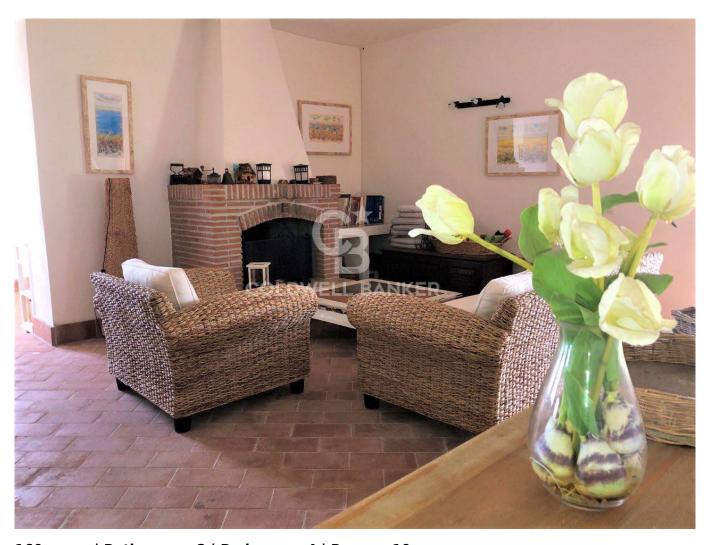

## The villa is spread over two floors:

on the ground floor there is a room with fireplace and open kitchen, double bedroom, bedroom with two beds and bathroom with shower. on the first floor there is a room with veranda, kitchen, double bedroom, bedroom with mezzanine, another multipurpose room with sofa bed (for a total of 10 beds) and bathroom with shower. The first floor can be accessed both from inside the house and from the external staircase which leads directly to the veranda.

The details present and the furnishings are meticulously cared for. The floors are in Tuscan terracotta on the ground floor and in the external portico, while they are in parquet on the first floor. The fixtures are enriched with mosquito nets in all the windows and French windows, moreover, those present in the three rooms on the first floor have recently been changed and are in aluminum. Furthermore, all the windows located on the ground floor are equipped with iron grates.