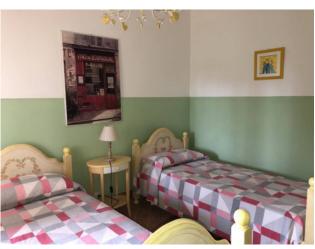

## The villa is spread over two floors:

on the ground floor there is a room with fireplace and open kitchen, double bedroom, bedroom with two beds and bathroom with shower. on the first floor there is a room with veranda, kitchen, double bedroom, bedroom with mezzanine, another multipurpose room with sofa bed (for a total of 10 beds) and bathroom with shower. The first floor can be accessed both from inside the house and from the external staircase which leads directly to the veranda.

The details present and the furnishings are meticulously cared for. The floors are in Tuscan terracotta on the ground floor and in the external portico, while they are in parquet on the first floor. The fixtures are enriched with mosquito nets in all the windows and French windows, moreover, those present in the three rooms on the first floor have recently been changed and are in aluminum. Furthermore, all the windows located on the ground floor are equipped with iron grates.