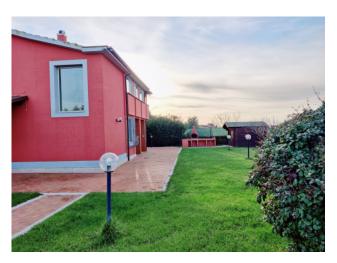

The last small renovation was carried out in 2017 and, among the most important maintenance interventions recently carried out, there is the replacement of the boiler.

The external part is the flagship of the property, for those who want to spend peaceful moments outdoors during the summer. The greenery of the garden surrounds the entire villa and is enriched by a large swimming pool equipped with sun loungers and outdoor shower, children's area with games and basketball hoop, wooden gazebo, brick barbecue and a beautiful veranda for eating outside. The garden is also equipped with an irrigation system with 2 control units and there are 1 well and 3 cisterns, to guarantee the continuous presence of the water necessary for its watering.

The entire property is bounded by a double fence, both internal and external, and is closed off by three electric gates. Furthermore, the villa is equipped with an alarm system with sensors, volumetric and with external cameras.