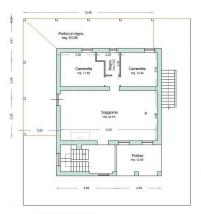

## The villa is spread over two floors:

on the ground floor there is a room with fireplace and open kitchen, double bedroom, bedroom with two beds and bathroom with shower. on the first floor there is a room with veranda, kitchen, double bedroom, bedroom with mezzanine, another multipurpose room with sofa bed (for a total of 10 beds) and bathroom with shower. The first floor can be accessed both from inside the house and from the external staircase which leads directly to the veranda.

| : 4                      | Sea distance: 10.000 meter |
|--------------------------|----------------------------|
| Kitchen: Exposed Kitchen | : Yes                      |

Pianta Piano Terra 50000 1:100.