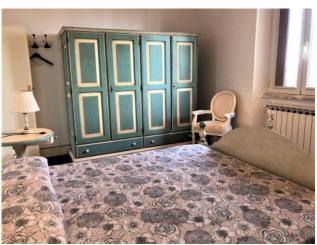

## The villa is spread over two floors:

on the ground floor there is a room with fireplace and open kitchen, double bedroom, bedroom with two beds and bathroom with shower. on the first floor there is a room with veranda, kitchen, double bedroom, bedroom with mezzanine, another multipurpose room with sofa bed (for a total of 10 beds) and bathroom with shower. The first floor can be accessed both from inside the house and from the external staircase which leads directly to the veranda.

The details present and the furnishings are meticulously cared for. The floors are in Tuscan terracotta on the ground floor and in the external portico, while they are in parquet on the first floor. The fixtures are enriched with mosquito nets in all the windows and French windows, moreover, those present in the three rooms on the first floor have recently been changed and are in aluminum. Furthermore, all the windows located on the ground floor are equipped with iron grates.