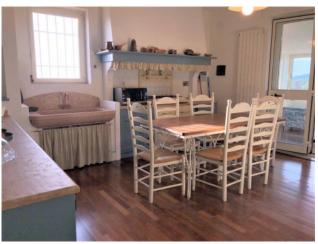

## The villa is spread over two floors:

on the ground floor there is a room with fireplace and open kitchen, double bedroom, bedroom with two beds and bathroom with shower. on the first floor there is a room with veranda, kitchen, double bedroom, bedroom with mezzanine, another multipurpose room with sofa bed (for a total of 10 beds) and bathroom with shower. The first floor can be accessed both from inside the house and from the external staircase which leads directly to the veranda.

The details present and the furnishings are meticulously cared for. The floors are in Tuscan terracotta on the ground floor and in the external portico, while they are in parquet on the first floor. The fixtures are enriched with mosquito nets in all the windows and French windows, moreover, those present in the three rooms on the first floor have recently been changed and are in aluminum. Furthermore, all the windows located on the ground floor are equipped with iron grates.