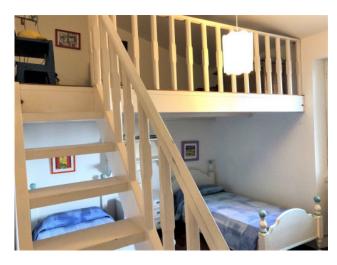

## The villa is spread over two floors:

on the ground floor there is a room with fireplace and open kitchen, double bedroom, bedroom with two beds and bathroom with shower. on the first floor there is a room with veranda, kitchen, double bedroom, bedroom with mezzanine, another multipurpose room with sofa bed (for a total of 10 beds) and bathroom with shower. The first floor can be accessed both from inside the house and from the external staircase which leads directly to the veranda.