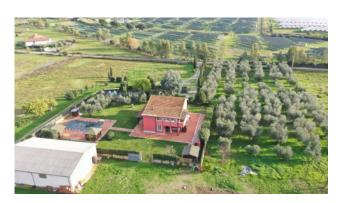

## Villa for sale in Montalto di Castro € 485.000 Ref. CBI105-1176-212

160 sq.m. | Bathrooms: 2 | Bedrooms: 4 | Rooms: 10

LAZIO - VITERBO - MONTALTO DI CASTRO VILLA WITH POOL AND LAND WITH OLIVE TREES

Beautiful country villa of 160 m2, completely renovated, with porch of about 60 m2, swimming pool and one hectare of land with olive grove a few kilometers from Montalto di Castro.

The last small renovation was carried out in 2017 and, among the most important maintenance interventions recently carried out, there is the replacement of the boiler.

The external part is the flagship of the property, for those who want to spend peaceful moments outdoors during the summer. The greenery of the garden surrounds the entire villa and is enriched by a large swimming pool equipped with sun loungers and outdoor shower, children's area with games and basketball hoop, wooden gazebo, brick barbecue and a beautiful veranda for eating outside. The garden is also equipped with an irrigation system with 2 control units and there are 1 well and 3 cisterns, to guarantee the continuous presence of the water necessary for its watering.

The property includes one hectare of land with about 120 olive trees in full production.

Furthermore, for those wishing to take advantage of the place and go for walks, there is also a column for recharging electric bicycles.