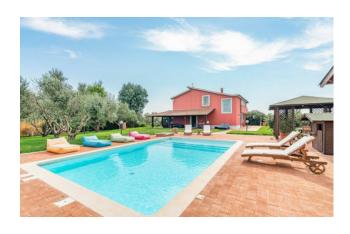

## Villa for sale in Montalto di Castro € 485.000 Ref. CBI105-1176-212

160 sq.m. | Bathrooms: 2 | Bedrooms: 4 | Rooms: 10

LAZIO - VITERBO - MONTALTO DI CASTRO VILLA WITH POOL AND LAND WITH OLIVE TREES

Beautiful country villa of 160 m2, completely renovated, with porch of about 60 m2, swimming pool and one hectare of land with olive grove a few kilometers from Montalto di Castro.

The last small renovation was carried out in 2017 and, among the most important maintenance interventions recently carried out, there is the replacement of the boiler.

The external part is the flagship of the property, for those who want to spend peaceful moments outdoors during the summer. The greenery of the garden surrounds the entire villa and is enriched by a large swimming pool equipped with sun loungers and outdoor shower, children's area with games and basketball hoop, wooden gazebo, brick barbecue and a beautiful veranda for eating outside. The garden is also equipped with an irrigation system with 2 control units and there are 1 well and 3 cisterns, to guarantee the continuous presence of the water necessary for its watering.