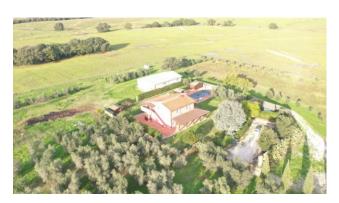

## Villa for sale in Montalto di Castro € 485.000 Ref. CBI105-1176-212

160 sq.m. | Bathrooms: 2 | Bedrooms: 4 | Rooms: 10

LAZIO - VITERBO - MONTALTO DI CASTRO VILLA WITH POOL AND LAND WITH OLIVE TREES

Beautiful country villa of 160 m2, completely renovated, with porch of about 60 m2, swimming pool and one hectare of land with olive grove a few kilometers from Montalto di Castro.

The last small renovation was carried out in 2017 and, among the most important maintenance interventions recently carried out, there is the replacement of the boiler.

The external part is the flagship of the property, for those who want to spend peaceful moments outdoors during the summer. The greenery of the garden surrounds the entire villa and is enriched by a large swimming pool equipped with sun loungers and outdoor shower, children's area with games and basketball hoop, wooden gazebo, brick barbecue and a beautiful veranda for eating outside. The garden is also equipped with an irrigation system with 2 control units and there are 1 well and 3 cisterns, to guarantee the continuous presence of the water necessary for its watering.

The property includes one hectare of land with about 120 olive trees in full production.

Furthermore, for those wishing to take advantage of the place and go for walks, there is also a column for recharging electric bicycles.