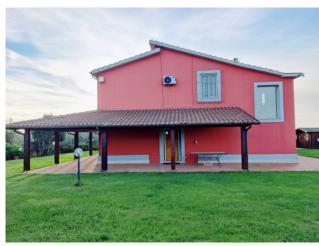

## Villa for sale in Montalto di Castro € 485.000 Ref. CBI105-1176-212

160 sq.m. | Bathrooms: 2 | Bedrooms: 4 | Rooms: 10

LAZIO - VITERBO - MONTALTO DI CASTRO VILLA WITH POOL AND LAND WITH OLIVE TREES

Beautiful country villa of 160 m2, completely renovated, with porch of about 60 m2, swimming pool and one hectare of land with olive grove a few kilometers from Montalto di Castro.

## The villa is spread over two floors:

on the ground floor there is a room with fireplace and open kitchen, double bedroom, bedroom with two beds and bathroom with shower. on the first floor there is a room with veranda, kitchen, double bedroom, bedroom with mezzanine, another multipurpose room with sofa bed (for a total of 10 beds) and bathroom with shower. The first floor can be accessed both from inside the house and from the external staircase which leads directly to the veranda.