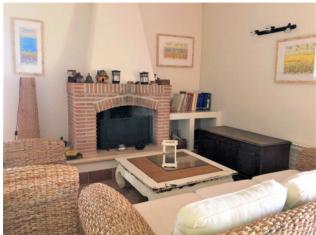

## The villa is spread over two floors:

on the ground floor there is a room with fireplace and open kitchen, double bedroom, bedroom with two beds and bathroom with shower. on the first floor there is a room with veranda, kitchen, double bedroom, bedroom with mezzanine, another multipurpose room with sofa bed (for a total of 10 beds) and bathroom with shower. The first floor can be accessed both from inside the house and from the external staircase which leads directly to the veranda.

The details present and the furnishings are meticulously cared for. The floors are in Tuscan terracotta on the ground floor and in the external portico, while they are in parquet on the first floor. The fixtures are enriched with mosquito nets in all the windows and French windows, moreover, those present in the three rooms on the first floor have recently been changed and are in aluminum. Furthermore, all the windows located on the ground floor are equipped with iron grates.