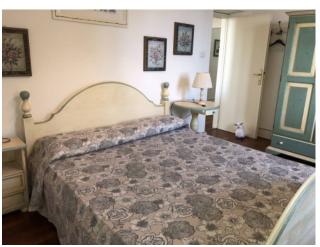

## The villa is spread over two floors:

on the ground floor there is a room with fireplace and open kitchen, double bedroom, bedroom with two beds and bathroom with shower. on the first floor there is a room with veranda, kitchen, double bedroom, bedroom with mezzanine, another multipurpose room with sofa bed (for a total of 10 beds) and bathroom with shower. The first floor can be accessed both from inside the house and from the external staircase which leads directly to the veranda.

The details present and the furnishings are meticulously cared for. The floors are in Tuscan terracotta on the ground floor and in the external portico, while they are in parquet on the first floor. The fixtures are enriched with mosquito nets in all the windows and French windows, moreover, those present in the three rooms on the first floor have recently been changed and are in aluminum. Furthermore, all the windows located on the ground floor are equipped with iron grates.