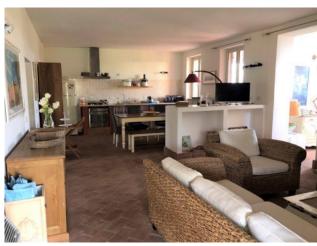

## The villa is spread over two floors:

on the ground floor there is a room with fireplace and open kitchen, double bedroom, bedroom with two beds and bathroom with shower. on the first floor there is a room with veranda, kitchen, double bedroom, bedroom with mezzanine, another multipurpose room with sofa bed (for a total of 10 beds) and bathroom with shower. The first floor can be accessed both from inside the house and from the external staircase which leads directly to the veranda.

The details present and the furnishings are meticulously cared for. The floors are in Tuscan terracotta on the ground floor and in the external portico, while they are in parquet on the first floor. The fixtures are enriched with mosquito nets in all the windows and French windows, moreover, those present in the three rooms on the first floor have recently been changed and are in aluminum. Furthermore, all the windows located on the ground floor are equipped with iron grates.