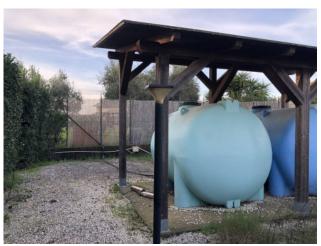

The last small renovation was carried out in 2017 and, among the most important maintenance interventions recently carried out, there is the replacement of the boiler.

The external part is the flagship of the property, for those who want to spend peaceful moments outdoors during the summer. The greenery of the garden surrounds the entire villa and is enriched by a large swimming pool equipped with sun loungers and outdoor shower, children's area with games and basketball hoop, wooden gazebo, brick barbecue and a beautiful veranda for eating outside. The garden is also equipped with an irrigation system with 2 control units and there are 1 well and 3 cisterns, to guarantee the continuous presence of the water necessary for its watering.