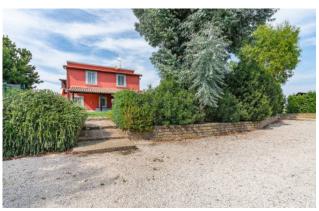

## Villa for sale in Montalto di Castro € 485.000 Ref. CBI105-1176-212

160 sq.m. | Bathrooms: 2 | Bedrooms: 4 | Rooms: 10

LAZIO - VITERBO - MONTALTO DI CASTRO VILLA WITH POOL AND LAND WITH OLIVE TREES

Beautiful country villa of 160 m2, completely renovated, with porch of about 60 m2, swimming pool and one hectare of land with olive grove a few kilometers from Montalto di Castro.