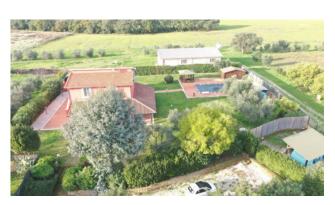

## Villa for sale in Montalto di Castro € 485.000 Ref. CBI105-1176-212

160 sq.m. | Bathrooms: 2 | Bedrooms: 4 | Rooms: 10

LAZIO - VITERBO - MONTALTO DI CASTRO VILLA WITH POOL AND LAND WITH OLIVE TREES

Beautiful country villa of 160 m2, completely renovated, with porch of about 60 m2, swimming pool and one hectare of land with olive grove a few kilometers from Montalto di Castro.

The last small renovation was carried out in 2017 and, among the most important maintenance interventions recently carried out, there is the replacement of the boiler.

The external part is the flagship of the property, for those who want to spend peaceful moments outdoors during the summer. The greenery of the garden surrounds the entire villa and is enriched by a large swimming pool equipped with sun loungers and outdoor shower, children's area with games and basketball hoop, wooden gazebo, brick barbecue and a beautiful veranda for eating outside. The garden is also equipped with an irrigation system with 2 control units and there are 1 well and 3 cisterns, to guarantee the continuous presence of the water necessary for its watering.

The property includes one hectare of land with about 120 olive trees in full production.

Furthermore, for those wishing to take advantage of the place and go for walks, there is also a column for recharging electric bicycles.