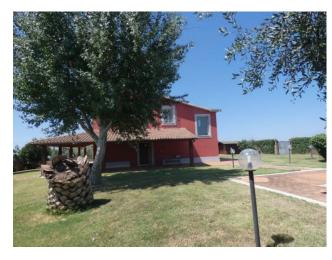

The last small renovation was carried out in 2017 and, among the most important maintenance interventions recently carried out, there is the replacement of the boiler.

The external part is the flagship of the property, for those who want to spend peaceful moments outdoors during the summer. The greenery of the garden surrounds the entire villa and is enriched by a large swimming pool equipped with sun loungers and outdoor shower, children's area with games and basketball hoop, wooden gazebo, brick barbecue and a beautiful veranda for eating outside. The garden is also equipped with an irrigation system with 2 control units and there are 1 well and 3 cisterns, to guarantee the continuous presence of the water necessary for its watering.

The property includes one hectare of land with about 120 olive trees in full production.

Furthermore, for those wishing to take advantage of the place and go for walks, there is also a column for recharging electric bicycles.