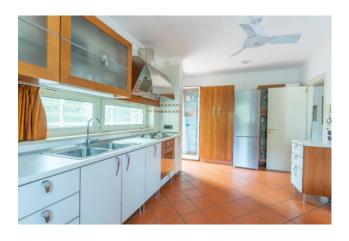

The ground floor consists of an entrance, which leads into a large and bright living room with fireplace, a kitchen, a bedroom and a bathroom. All rooms overlook large outdoor patios with wooden pergolas, the one next to the kitchen has a wood-burning oven.

A comfortable staircase leads to the lower floor. A hallway provides access to three bedrooms with a study area, a bathroom, a bright winter garden with a small kitchen. All rooms are bright looking onto outdoor spaces. A corridor connects the hallway to the large garage and storage.