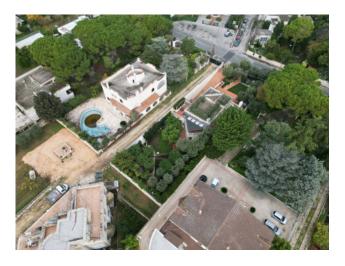

## Villa for sale in Valenzano € 595.000 Ref. CBI094-1191-63496

358 sq.m. | Bathrooms: 3 | Bedrooms: 4 | Rooms: 8

PUGLIA - BARI - VALENZANO - VIA CEGLIE

Located 400 meters from the town of Valenzano, we offer for sale a villa of about 358 square meters in pure Mediterranean style. The solution, distributed over two levels, has floors and walls in Impruneta terracotta and Trani stone and is surrounded by a 1,200 m2 green area with holm oak trees and Mediterranean bushes, arranged in terraces.

The external areas and the external stairs are paved in Tuscan Impruneta terracotta and the terminals in Trani stone; in particular, the access ramp to the garage, the rear uncovered area and the parking area facing the street have flooring made with  $4.0 \times 4.5 \times 28.0$  strips in Impruneta Tuscan terracotta from the Sannini company.

A wooden pergola covers the front part and whose beams are protected by copper flashings, as well as all the other pergolas surrounding the house.

Large (retractable) roller and extendable arm awnings further protect the patios facing south from the summer sun.