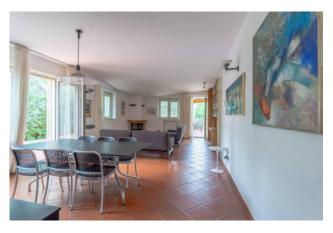

The ground floor consists of an entrance, which leads into a large and bright living room with fireplace, a kitchen, a bedroom and a bathroom. All rooms overlook large outdoor patios with wooden pergolas, the one next to the kitchen has a wood-burning oven.