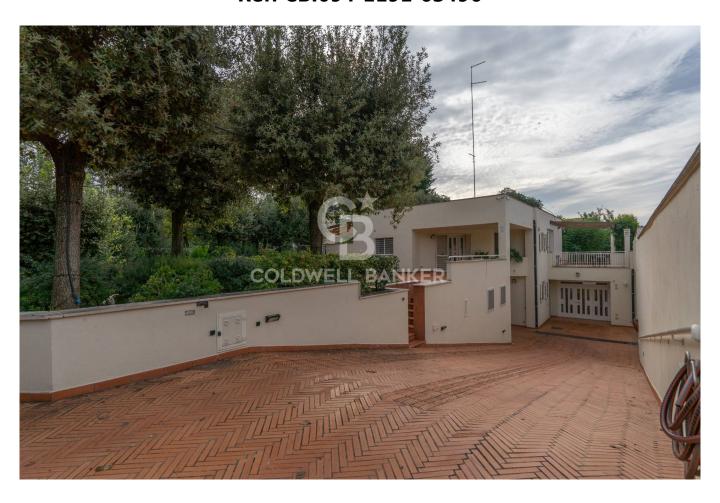

## Villa for sale in Valenzano € 595.000 Ref. CBI094-1191-63496

358 sq.m. | Bathrooms: 3 | Bedrooms: 4 | Rooms: 8

PUGLIA - BARI - VALENZANO - VIA CEGLIE

Located 400 meters from the town of Valenzano, we offer for sale a villa of about 358 square meters in pure Mediterranean style. The solution, distributed over two levels, has floors and walls in Impruneta terracotta and Trani stone and is surrounded by a 1,200 m2 green area with holm oak trees and Mediterranean bushes, arranged in terraces.

The external areas and the external stairs are paved in Tuscan Impruneta terracotta and the terminals in Trani stone; in particular, the access ramp to the garage, the rear uncovered area and the parking area facing the street have flooring made with  $4.0 \times 4.5 \times 28.0$  strips in Impruneta Tuscan terracotta from the Sannini company.