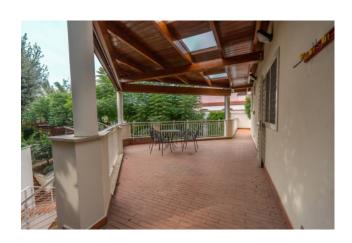

The ground floor consists of an entrance, which leads into a large and bright living room with fireplace, a kitchen, a bedroom and a bathroom. All rooms overlook large outdoor patios with wooden pergolas, the one next to the kitchen has a wood-burning oven.

A wooden pergola covers the front part and whose beams are protected by copper flashings, as well as all the other pergolas surrounding the house.

Large (retractable) roller and extendable arm awnings further protect the patios facing south from the summer sun.