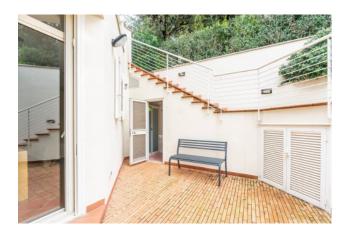

A comfortable staircase leads to the lower floor. A hallway provides access to three bedrooms with a study area, a bathroom, a bright winter garden with a small kitchen. All rooms are bright looking onto outdoor spaces. A corridor connects the hallway to the large garage and storage.

The external areas and the external stairs are paved in Tuscan Impruneta terracotta and the terminals in Trani stone; in particular, the access ramp to the garage, the rear uncovered area and the parking area facing the street have flooring made with  $4.0 \times 4.5 \times 28.0$  strips in Impruneta Tuscan terracotta from the Sannini company.