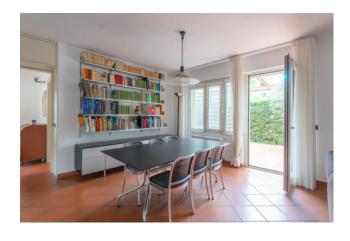

A comfortable staircase leads to the lower floor. A hallway provides access to three bedrooms with a study area, a bathroom, a bright winter garden with a small kitchen. All rooms are bright looking onto outdoor spaces. A corridor connects the hallway to the large garage and storage.