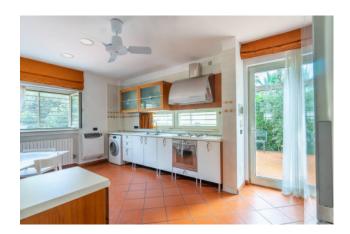

The ground floor consists of an entrance, which leads into a large and bright living room with fireplace, a kitchen, a bedroom and a bathroom. All rooms overlook large outdoor patios with wooden pergolas, the one next to the kitchen has a wood-burning oven.

A comfortable staircase leads to the lower floor. A hallway provides access to three bedrooms with a study area, a bathroom, a bright winter garden with a small kitchen. All rooms are bright looking onto outdoor spaces. A corridor connects the hallway to the large garage and storage.