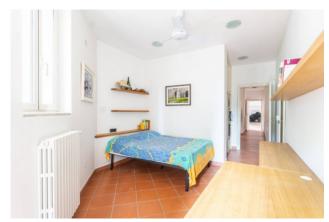

A comfortable staircase leads to the lower floor. A hallway provides access to three bedrooms with a study area, a bathroom, a bright winter garden with a small kitchen. All rooms are bright looking onto outdoor spaces. A corridor connects the hallway to the large garage and storage.