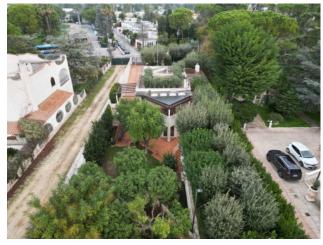

## Villa for sale in Valenzano € 595.000 Ref. CBI094-1191-63496

358 sq.m. | Bathrooms: 3 | Bedrooms: 4 | Rooms: 8

PUGLIA - BARI - VALENZANO - VIA CEGLIE

Located 400 meters from the town of Valenzano, we offer for sale a villa of about 358 square meters in pure Mediterranean style. The solution, distributed over two levels, has floors and walls in Impruneta terracotta and Trani stone and is surrounded by a 1,200 m2 green area with holm oak trees and Mediterranean bushes, arranged in terraces.

A wooden pergola covers the front part and whose beams are protected by copper flashings, as well as all the other pergolas surrounding the house.

Large (retractable) roller and extendable arm awnings further protect the patios facing south from the summer sun.