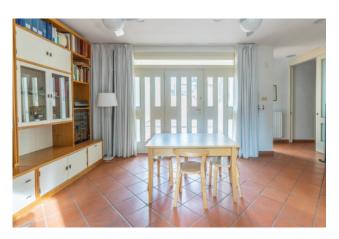

The ground floor consists of an entrance, which leads into a large and bright living room with fireplace, a kitchen, a bedroom and a bathroom. All rooms overlook large outdoor patios with wooden pergolas, the one next to the kitchen has a wood-burning oven.