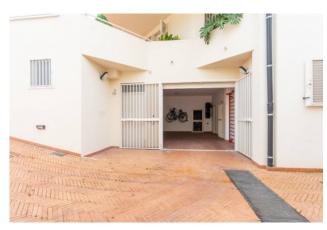

A comfortable staircase leads to the lower floor. A hallway provides access to three bedrooms with a study area, a bathroom, a bright winter garden with a small kitchen. All rooms are bright looking onto outdoor spaces. A corridor connects the hallway to the large garage and storage.

The external areas and the external stairs are paved in Tuscan Impruneta terracotta and the terminals in Trani stone; in particular, the access ramp to the garage, the rear uncovered area and the parking area facing the street have flooring made with  $4.0 \times 4.5 \times 28.0$  strips in Impruneta Tuscan terracotta from the Sannini company.