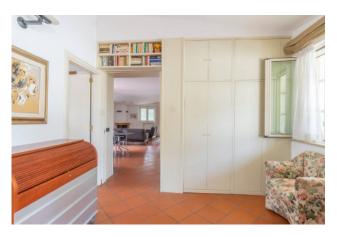

The ground floor consists of an entrance, which leads into a large and bright living room with fireplace, a kitchen, a bedroom and a bathroom. All rooms overlook large outdoor patios with wooden pergolas, the one next to the kitchen has a wood-burning oven.

A comfortable staircase leads to the lower floor. A hallway provides access to three bedrooms with a study area, a bathroom, a bright winter garden with a small kitchen. All rooms are bright looking onto outdoor spaces. A corridor connects the hallway to the large garage and storage.