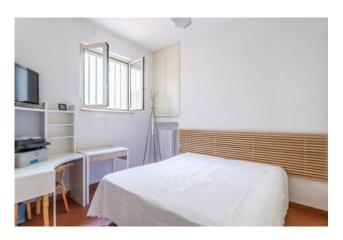

The ground floor consists of an entrance, which leads into a large and bright living room with fireplace, a kitchen, a bedroom and a bathroom. All rooms overlook large outdoor patios with wooden pergolas, the one next to the kitchen has a wood-burning oven.

A comfortable staircase leads to the lower floor. A hallway provides access to three bedrooms with a study area, a bathroom, a bright winter garden with a small kitchen. All rooms are bright looking onto outdoor spaces. A corridor connects the hallway to the large garage and storage.