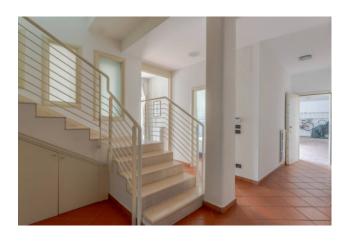

A comfortable staircase leads to the lower floor. A hallway provides access to three bedrooms with a study area, a bathroom, a bright winter garden with a small kitchen. All rooms are bright looking onto outdoor spaces. A corridor connects the hallway to the large garage and storage.