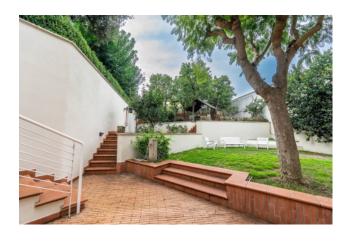

## Villa for sale in Valenzano € 595.000 Ref. CBI094-1191-63496

358 sq.m. | Bathrooms: 3 | Bedrooms: 4 | Rooms: 8

PUGLIA - BARI - VALENZANO - VIA CEGLIE

Located 400 meters from the town of Valenzano, we offer for sale a villa of about 358 square meters in pure Mediterranean style. The solution, distributed over two levels, has floors and walls in Impruneta terracotta and Trani stone and is surrounded by a 1,200 m2 green area with holm oak trees and Mediterranean bushes, arranged in terraces.

The external areas and the external stairs are paved in Tuscan Impruneta terracotta and the terminals in Trani stone; in particular, the access ramp to the garage, the rear uncovered area and the parking area facing the street have flooring made with  $4.0 \times 4.5 \times 28.0$  strips in Impruneta Tuscan terracotta from the Sannini company.