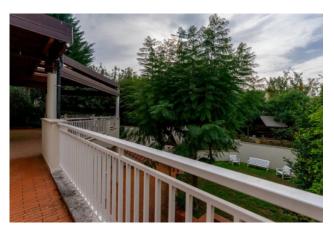

## Villa for sale in Valenzano € 595.000 Ref. CBI094-1191-63496

358 sq.m. | Bathrooms: 3 | Bedrooms: 4 | Rooms: 8

PUGLIA - BARI - VALENZANO - VIA CEGLIE

Located 400 meters from the town of Valenzano, we offer for sale a villa of about 358 square meters in pure Mediterranean style. The solution, distributed over two levels, has floors and walls in Impruneta terracotta and Trani stone and is surrounded by a 1,200 m2 green area with holm oak trees and Mediterranean bushes, arranged in terraces.

A wooden pergola covers the front part and whose beams are protected by copper flashings, as well as all the other pergolas surrounding the house.

Large (retractable) roller and extendable arm awnings further protect the patios facing south from the summer sun.