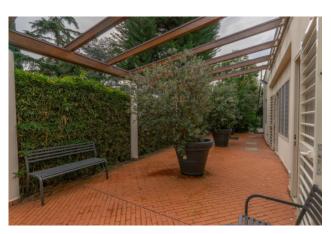

The ground floor consists of an entrance, which leads into a large and bright living room with fireplace, a kitchen, a bedroom and a bathroom. All rooms overlook large outdoor patios with wooden pergolas, the one next to the kitchen has a wood-burning oven.

A wooden pergola covers the front part and whose beams are protected by copper flashings, as well as all the other pergolas surrounding the house.

Large (retractable) roller and extendable arm awnings further protect the patios facing south from the summer sun.