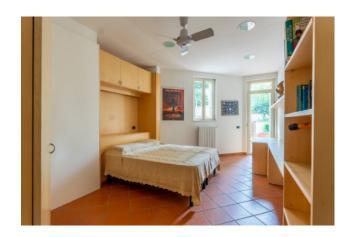

The ground floor consists of an entrance, which leads into a large and bright living room with fireplace, a kitchen, a bedroom and a bathroom. All rooms overlook large outdoor patios with wooden pergolas, the one next to the kitchen has a wood-burning oven.

A comfortable staircase leads to the lower floor. A hallway provides access to three bedrooms with a study area, a bathroom, a bright winter garden with a small kitchen. All rooms are bright looking onto outdoor spaces. A corridor connects the hallway to the large garage and storage.