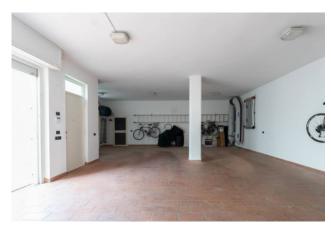

A comfortable staircase leads to the lower floor. A hallway provides access to three bedrooms with a study area, a bathroom, a bright winter garden with a small kitchen. All rooms are bright looking onto outdoor spaces. A corridor connects the hallway to the large garage and storage.