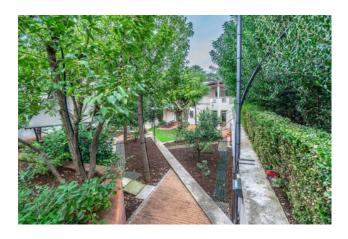

## Villa for sale in Valenzano € 595.000 Ref. CBI094-1191-63496

358 sq.m. | Bathrooms: 3 | Bedrooms: 4 | Rooms: 8

PUGLIA - BARI - VALENZANO - VIA CEGLIE

Located 400 meters from the town of Valenzano, we offer for sale a villa of about 358 square meters in pure Mediterranean style. The solution, distributed over two levels, has floors and walls in Impruneta terracotta and Trani stone and is surrounded by a 1,200 m2 green area with holm oak trees and Mediterranean bushes, arranged in terraces.

A comfortable staircase leads to the lower floor. A hallway provides access to three bedrooms with a study area, a bathroom, a bright winter garden with a small kitchen. All rooms are bright looking onto outdoor spaces. A corridor connects the hallway to the large garage and storage.