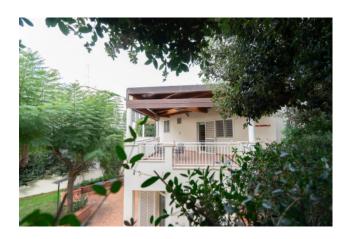

## Villa for sale in Valenzano € 595.000 Ref. CBI094-1191-63496

358 sq.m. | Bathrooms: 3 | Bedrooms: 4 | Rooms: 8

PUGLIA - BARI - VALENZANO - VIA CEGLIE

Located 400 meters from the town of Valenzano, we offer for sale a villa of about 358 square meters in pure Mediterranean style. The solution, distributed over two levels, has floors and walls in Impruneta terracotta and Trani stone and is surrounded by a 1,200 m2 green area with holm oak trees and Mediterranean bushes, arranged in terraces.

A wooden pergola covers the front part and whose beams are protected by copper flashings, as well as all the other pergolas surrounding the house.

Large (retractable) roller and extendable arm awnings further protect the patios facing south from the summer sun.