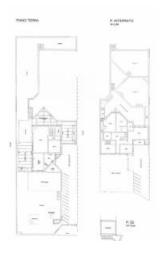

The ground floor consists of an entrance, which leads into a large and bright living room with fireplace, a kitchen, a bedroom and a bathroom. All rooms overlook large outdoor patios with wooden pergolas, the one next to the kitchen has a wood-burning oven.

A comfortable staircase leads to the lower floor. A hallway provides access to three bedrooms with a study area, a bathroom, a bright winter garden with a small kitchen. All rooms are bright looking onto outdoor spaces. A corridor connects the hallway to the large garage and storage.