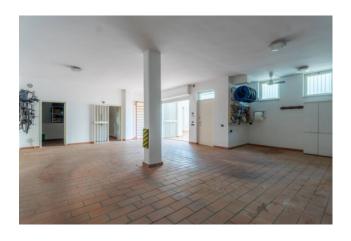

A comfortable staircase leads to the lower floor. A hallway provides access to three bedrooms with a study area, a bathroom, a bright winter garden with a small kitchen. All rooms are bright looking onto outdoor spaces. A corridor connects the hallway to the large garage and storage.