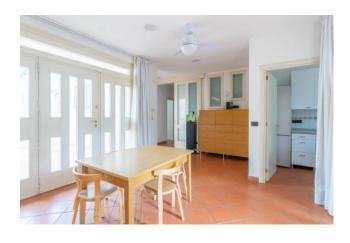

The ground floor consists of an entrance, which leads into a large and bright living room with fireplace, a kitchen, a bedroom and a bathroom. All rooms overlook large outdoor patios with wooden pergolas, the one next to the kitchen has a wood-burning oven.