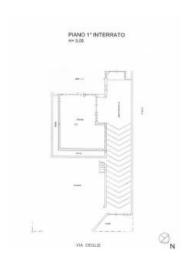

A comfortable staircase leads to the lower floor. A hallway provides access to three bedrooms with a study area, a bathroom, a bright winter garden with a small kitchen. All rooms are bright looking onto outdoor spaces. A corridor connects the hallway to the large garage and storage.