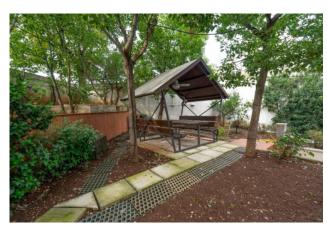

## Villa for sale in Valenzano € 595.000 Ref. CBI094-1191-63496

358 sq.m. | Bathrooms: 3 | Bedrooms: 4 | Rooms: 8

PUGLIA - BARI - VALENZANO - VIA CEGLIE

Located 400 meters from the town of Valenzano, we offer for sale a villa of about 358 square meters in pure Mediterranean style. The solution, distributed over two levels, has floors and walls in Impruneta terracotta and Trani stone and is surrounded by a 1,200 m2 green area with holm oak trees and Mediterranean bushes, arranged in terraces.

A wooden pergola covers the front part and whose beams are protected by copper flashings, as well as all the other pergolas surrounding the house.

Large (retractable) roller and extendable arm awnings further protect the patios facing south from the summer sun.