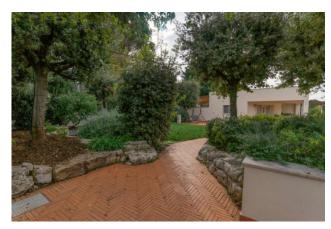

## Villa for sale in Valenzano € 595.000 Ref. CBI094-1191-63496

358 sq.m. | Bathrooms: 3 | Bedrooms: 4 | Rooms: 8

PUGLIA - BARI - VALENZANO - VIA CEGLIE

Located 400 meters from the town of Valenzano, we offer for sale a villa of about 358 square meters in pure Mediterranean style. The solution, distributed over two levels, has floors and walls in Impruneta terracotta and Trani stone and is surrounded by a 1,200 m2 green area with holm oak trees and Mediterranean bushes, arranged in terraces.

The external areas and the external stairs are paved in Tuscan Impruneta terracotta and the terminals in Trani stone; in particular, the access ramp to the garage, the rear uncovered area and the parking area facing the street have flooring made with  $4.0 \times 4.5 \times 28.0$  strips in Impruneta Tuscan terracotta from the Sannini company.