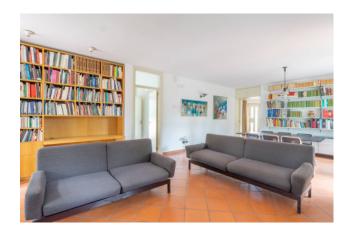

The ground floor consists of an entrance, which leads into a large and bright living room with fireplace, a kitchen, a bedroom and a bathroom. All rooms overlook large outdoor patios with wooden pergolas, the one next to the kitchen has a wood-burning oven.