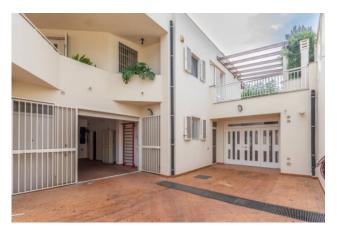

A comfortable staircase leads to the lower floor. A hallway provides access to three bedrooms with a study area, a bathroom, a bright winter garden with a small kitchen. All rooms are bright looking onto outdoor spaces. A corridor connects the hallway to the large garage and storage.

A wooden pergola covers the front part and whose beams are protected by copper flashings, as well as all the other pergolas surrounding the house.

Large (retractable) roller and extendable arm awnings further protect the patios facing south from the summer sun.