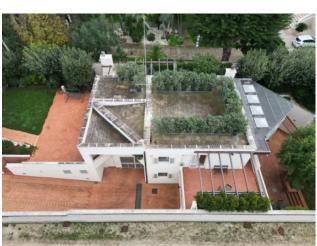

## Villa for sale in Valenzano € 595.000 Ref. CBI094-1191-63496

358 sq.m. | Bathrooms: 3 | Bedrooms: 4 | Rooms: 8

PUGLIA - BARI - VALENZANO - VIA CEGLIE

Located 400 meters from the town of Valenzano, we offer for sale a villa of about 358 square meters in pure Mediterranean style. The solution, distributed over two levels, has floors and walls in Impruneta terracotta and Trani stone and is surrounded by a 1,200 m2 green area with holm oak trees and Mediterranean bushes, arranged in terraces.

The external areas and the external stairs are paved in Tuscan Impruneta terracotta and the terminals in Trani stone; in particular, the access ramp to the garage, the rear uncovered area and the parking area facing the street have flooring made with  $4.0 \times 4.5 \times 28.0$  strips in Impruneta Tuscan terracotta from the Sannini company.

A wooden pergola covers the front part and whose beams are protected by copper flashings, as well as all the other pergolas surrounding the house.

Large (retractable) roller and extendable arm awnings further protect the patios facing south from the summer sun.