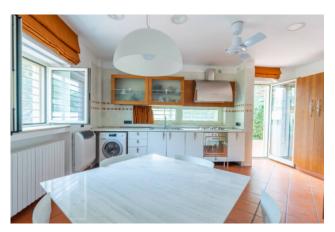

The ground floor consists of an entrance, which leads into a large and bright living room with fireplace, a kitchen, a bedroom and a bathroom. All rooms overlook large outdoor patios with wooden pergolas, the one next to the kitchen has a wood-burning oven.

A comfortable staircase leads to the lower floor. A hallway provides access to three bedrooms with a study area, a bathroom, a bright winter garden with a small kitchen. All rooms are bright looking onto outdoor spaces. A corridor connects the hallway to the large garage and storage.