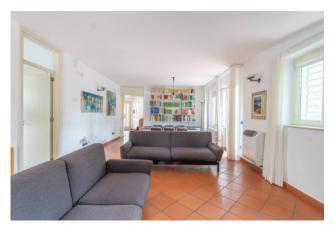

The ground floor consists of an entrance, which leads into a large and bright living room with fireplace, a kitchen, a bedroom and a bathroom. All rooms overlook large outdoor patios with wooden pergolas, the one next to the kitchen has a wood-burning oven.