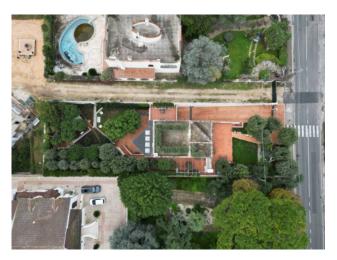

## Villa for sale in Valenzano € 595.000 Ref. CBI094-1191-63496

358 sq.m. | Bathrooms: 3 | Bedrooms: 4 | Rooms: 8

PUGLIA - BARI - VALENZANO - VIA CEGLIE

Located 400 meters from the town of Valenzano, we offer for sale a villa of about 358 square meters in pure Mediterranean style. The solution, distributed over two levels, has floors and walls in Impruneta terracotta and Trani stone and is surrounded by a 1,200 m2 green area with holm oak trees and Mediterranean bushes, arranged in terraces.

The external areas and the external stairs are paved in Tuscan Impruneta terracotta and the terminals in Trani stone; in particular, the access ramp to the garage, the rear uncovered area and the parking area facing the street have flooring made with  $4.0 \times 4.5 \times 28.0$  strips in Impruneta Tuscan terracotta from the Sannini company.

A wooden pergola covers the front part and whose beams are protected by copper flashings, as well as all the other pergolas surrounding the house.

Large (retractable) roller and extendable arm awnings further protect the patios facing south from the summer sun.