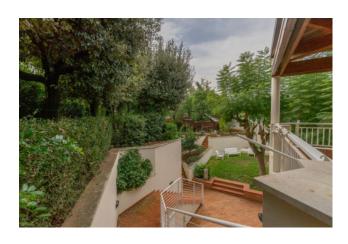

## Villa for sale in Valenzano € 595.000 Ref. CBI094-1191-63496

358 sq.m. | Bathrooms: 3 | Bedrooms: 4 | Rooms: 8

PUGLIA - BARI - VALENZANO - VIA CEGLIE

Located 400 meters from the town of Valenzano, we offer for sale a villa of about 358 square meters in pure Mediterranean style. The solution, distributed over two levels, has floors and walls in Impruneta terracotta and Trani stone and is surrounded by a 1,200 m2 green area with holm oak trees and Mediterranean bushes, arranged in terraces.

The ground floor consists of an entrance, which leads into a large and bright living room with fireplace, a kitchen, a bedroom and a bathroom. All rooms overlook large outdoor patios with wooden pergolas, the one next to the kitchen has a wood-burning oven.