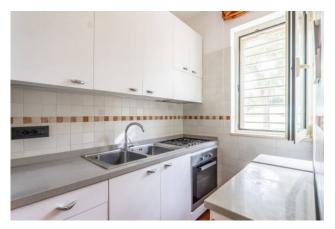

The ground floor consists of an entrance, which leads into a large and bright living room with fireplace, a kitchen, a bedroom and a bathroom. All rooms overlook large outdoor patios with wooden pergolas, the one next to the kitchen has a wood-burning oven.