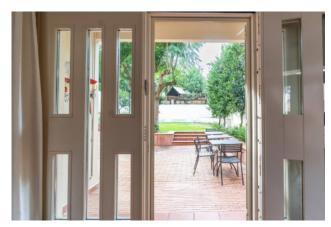

The ground floor consists of an entrance, which leads into a large and bright living room with fireplace, a kitchen, a bedroom and a bathroom. All rooms overlook large outdoor patios with wooden pergolas, the one next to the kitchen has a wood-burning oven.

A wooden pergola covers the front part and whose beams are protected by copper flashings, as well as all the other pergolas surrounding the house.

Large (retractable) roller and extendable arm awnings further protect the patios facing south from the summer sun.