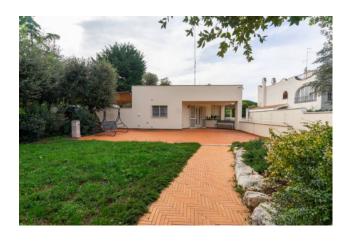

## Villa for sale in Valenzano € 595.000 Ref. CBI094-1191-63496

358 sq.m. | Bathrooms: 3 | Bedrooms: 4 | Rooms: 8

PUGLIA - BARI - VALENZANO - VIA CEGLIE

Located 400 meters from the town of Valenzano, we offer for sale a villa of about 358 square meters in pure Mediterranean style. The solution, distributed over two levels, has floors and walls in Impruneta terracotta and Trani stone and is surrounded by a 1,200 m2 green area with holm oak trees and Mediterranean bushes, arranged in terraces.

The ground floor consists of an entrance, which leads into a large and bright living room with fireplace, a kitchen, a bedroom and a bathroom. All rooms overlook large outdoor patios with wooden pergolas, the one next to the kitchen has a wood-burning oven.