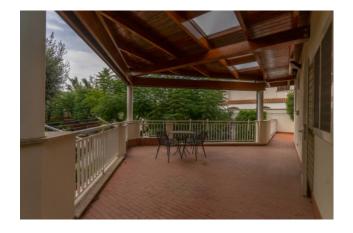

The ground floor consists of an entrance, which leads into a large and bright living room with fireplace, a kitchen, a bedroom and a bathroom. All rooms overlook large outdoor patios with wooden pergolas, the one next to the kitchen has a wood-burning oven.

A wooden pergola covers the front part and whose beams are protected by copper flashings, as well as all the other pergolas surrounding the house.

Large (retractable) roller and extendable arm awnings further protect the patios facing south from the summer sun.