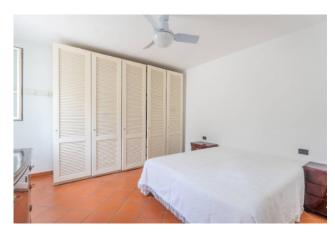

The ground floor consists of an entrance, which leads into a large and bright living room with fireplace, a kitchen, a bedroom and a bathroom. All rooms overlook large outdoor patios with wooden pergolas, the one next to the kitchen has a wood-burning oven.

A comfortable staircase leads to the lower floor. A hallway provides access to three bedrooms with a study area, a bathroom, a bright winter garden with a small kitchen. All rooms are bright looking onto outdoor spaces. A corridor connects the hallway to the large garage and storage.