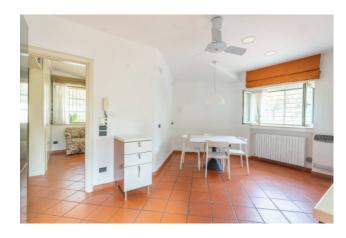

A comfortable staircase leads to the lower floor. A hallway provides access to three bedrooms with a study area, a bathroom, a bright winter garden with a small kitchen. All rooms are bright looking onto outdoor spaces. A corridor connects the hallway to the large garage and storage.