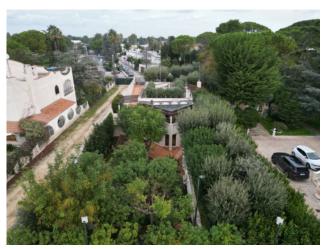

## Villa for sale in Valenzano € 595.000 Ref. CBI094-1191-63496

358 sq.m. | Bathrooms: 3 | Bedrooms: 4 | Rooms: 8

PUGLIA - BARI - VALENZANO - VIA CEGLIE

Located 400 meters from the town of Valenzano, we offer for sale a villa of about 358 square meters in pure Mediterranean style. The solution, distributed over two levels, has floors and walls in Impruneta terracotta and Trani stone and is surrounded by a 1,200 m2 green area with holm oak trees and Mediterranean bushes, arranged in terraces.

A wooden pergola covers the front part and whose beams are protected by copper flashings, as well as all the other pergolas surrounding the house.

Large (retractable) roller and extendable arm awnings further protect the patios facing south from the summer sun.