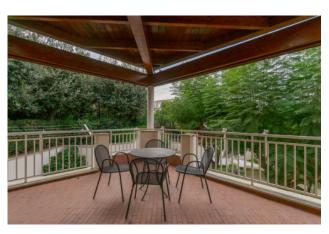

The ground floor consists of an entrance, which leads into a large and bright living room with fireplace, a kitchen, a bedroom and a bathroom. All rooms overlook large outdoor patios with wooden pergolas, the one next to the kitchen has a wood-burning oven.

A wooden pergola covers the front part and whose beams are protected by copper flashings, as well as all the other pergolas surrounding the house.

Large (retractable) roller and extendable arm awnings further protect the patios facing south from the summer sun.