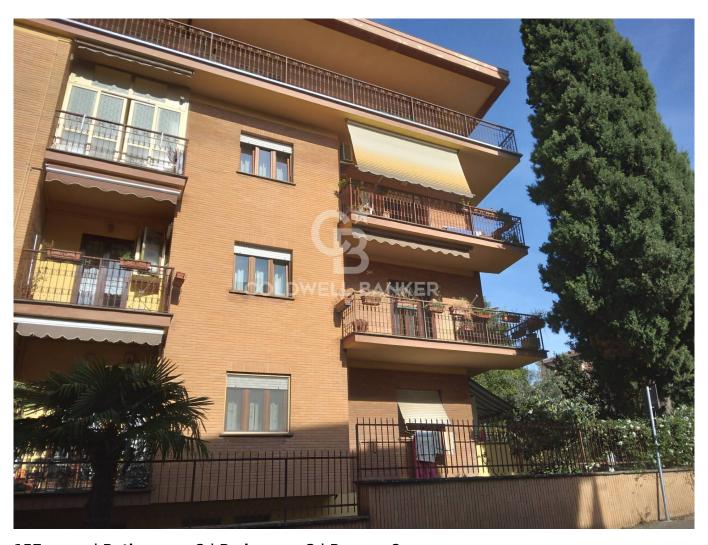

## Apartment for sale in Viterbo € 190.000 Ref. CBI105-1492-209

157 sq.m. | Bathrooms: 2 | Bedrooms: 3 | Rooms: 8

LATIUM - VITERBO APARTMENT NEAR PORTA ROMANA

In the semi-central area, just 400 meters from Porta Romana and 500 meters from the railway station, we have a large apartment of over 155 square meters.

The property is composed as follows: entrance, double living room with three windows, kitchen, two bedrooms, one single bedroom, hallway and two bathrooms.

The apartment, in good condition, is located on the first floor of a curtain walled building.

Located a few steps from schools, offices and shops, in a comfortable residential area and with easy parking, away from noisy streets.

The condominium expenses amount to  $\ensuremath{\mathfrak{c}} 90.00$  per month.