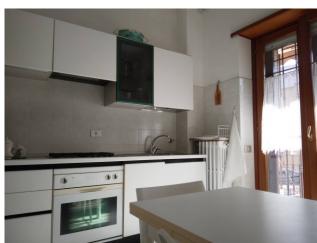

The property is composed as follows: entrance, double living room with three windows, kitchen, two bedrooms, one single bedroom, hallway and two bathrooms.

The apartment, in good condition, is located on the first floor of a curtain walled building.

 $Considering \ the \ large \ size \ of \ the \ property, \ there \ is \ the \ possibility \ of \ obtaining \ a \ fourth \ bedroom \ or \ a \ study.$ 

The property includes:

- Three large balconies
- Triple glazed windows
- Some electric shutters
- Railings
- Air-conditioned area
- Closet
- Garage with electric opening
- Shared outdoor area with electric gate