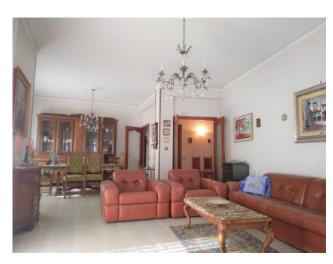

The property is composed as follows: entrance, double living room with three windows, kitchen, two bedrooms, one single bedroom, hallway and two bathrooms.

The apartment, in good condition, is located on the first floor of a curtain walled building.