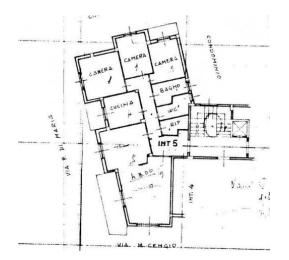

The property is composed as follows: entrance, double living room with three windows, kitchen, two bedrooms, one single bedroom, hallway and two bathrooms.

The apartment, in good condition, is located on the first floor of a curtain walled building.

 $Considering \ the \ large \ size \ of \ the \ property, \ there \ is \ the \ possibility \ of \ obtaining \ a \ fourth \ bedroom \ or \ a \ study.$ 

The property includes:

- Three large balconies
- Triple glazed windows
- Some electric shutters
- Railings
- Air-conditioned area
- Closet
- Garage with electric opening
- Shared outdoor area with electric gate