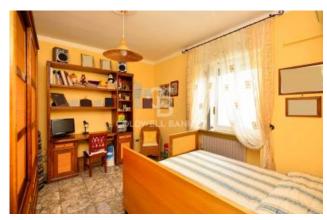

The main house on the first floor measures approximately 125 square meters, consists of entrance hallway, large and bright living room served by a comfortable balcony, eat-in kitchen with adjoining covered veranda, two bedrooms, bathroom and storage room which could easily become a second bath.

All rooms are in excellent state of conservation and immediately habitable.

On the ground floor, the storage room of about 130 square meters is completed by a bathroom and a small open space of relevance, also present a large and usable solar area.