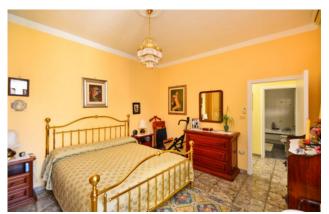

The main house on the first floor measures approximately 125 square meters, consists of entrance hallway, large and bright living room served by a comfortable balcony, eat-in kitchen with adjoining covered veranda, two bedrooms, bathroom and storage room which could easily become a second bath.