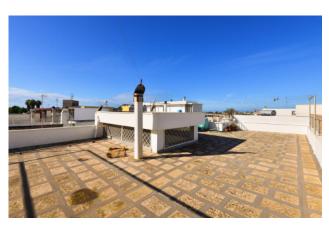

All rooms are in excellent state of conservation and immediately habitable.

On the ground floor, the storage room of about 130 square meters is completed by a bathroom and a small open space of relevance, also present a large and usable solar area.