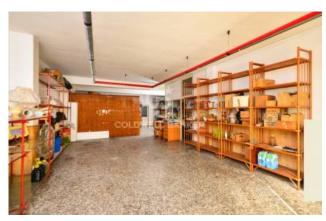

#### TAVIANO - LECCE - SALENTO

In Taviano, located just a walkable distance from the town centre, we are pleased to offer for sale an independent land-to-sky house in excellent condition of about 260 square meters in total, consisting of a residential unit on the first floor and a large room on the ground floor currently used as a warehouse , which easily lends itself to becoming a commercial space with a large window, a studio for professionals or something else as needed.

All rooms are in excellent state of conservation and immediately habitable.

On the ground floor, the storage room of about 130 square meters is completed by a bathroom and a small open space of relevance, also present a large and usable solar area.