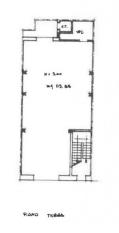

All rooms are in excellent state of conservation and immediately habitable.

On the ground floor, the storage room of about 130 square meters is completed by a bathroom and a small open space of relevance, also present a large and usable solar area.