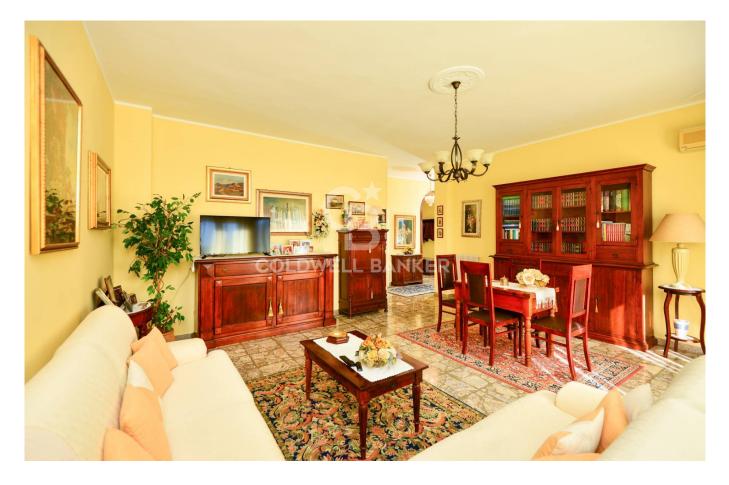

The main house on the first floor measures approximately 125 square meters, consists of entrance hallway, large and bright living room served by a comfortable balcony, eat-in kitchen with adjoining covered veranda, two bedrooms, bathroom and storage room which could easily become a second bath.

All rooms are in excellent state of conservation and immediately habitable.

On the ground floor, the storage room of about 130 square meters is completed by a bathroom and a small open space of relevance, also present a large and usable solar area.