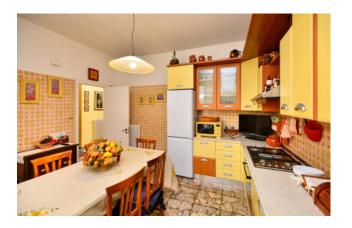

The main house on the first floor measures approximately 125 square meters, consists of entrance hallway, large and bright living room served by a comfortable balcony, eat-in kitchen with adjoining covered veranda, two bedrooms, bathroom and storage room which could easily become a second bath.