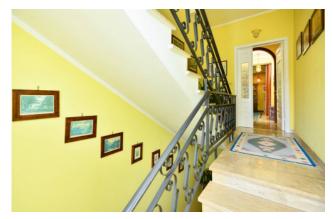

The main house on the first floor measures approximately 125 square meters, consists of entrance hallway, large and bright living room served by a comfortable balcony, eat-in kitchen with adjoining covered veranda, two bedrooms, bathroom and storage room which could easily become a second bath.