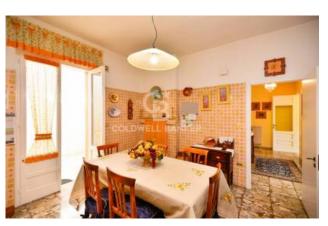

The main house on the first floor measures approximately 125 square meters, consists of entrance hallway, large and bright living room served by a comfortable balcony, eat-in kitchen with adjoining covered veranda, two bedrooms, bathroom and storage room which could easily become a second bath.