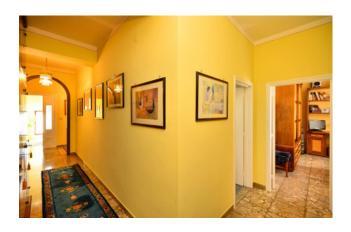

The main house on the first floor measures approximately 125 square meters, consists of entrance hallway, large and bright living room served by a comfortable balcony, eat-in kitchen with adjoining covered veranda, two bedrooms, bathroom and storage room which could easily become a second bath.