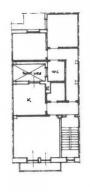

The main house on the first floor measures approximately 125 square meters, consists of entrance hallway, large and bright living room served by a comfortable balcony, eat-in kitchen with adjoining covered veranda, two bedrooms, bathroom and storage room which could easily become a second bath.

All rooms are in excellent state of conservation and immediately habitable.

On the ground floor, the storage room of about 130 square meters is completed by a bathroom and a small open space of relevance, also present a large and usable solar area.