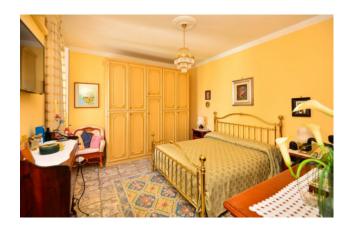

The main house on the first floor measures approximately 125 square meters, consists of entrance hallway, large and bright living room served by a comfortable balcony, eat-in kitchen with adjoining covered veranda, two bedrooms, bathroom and storage room which could easily become a second bath.