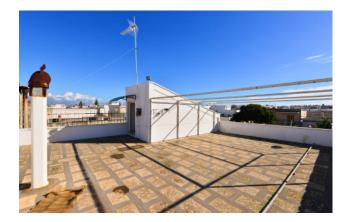

All rooms are in excellent state of conservation and immediately habitable.

On the ground floor, the storage room of about 130 square meters is completed by a bathroom and a small open space of relevance, also present a large and usable solar area.