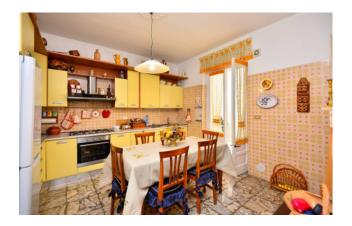

The main house on the first floor measures approximately 125 square meters, consists of entrance hallway, large and bright living room served by a comfortable balcony, eat-in kitchen with adjoining covered veranda, two bedrooms, bathroom and storage room which could easily become a second bath.