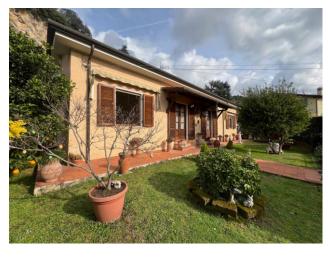

# Chalet for sale in Pietrasanta Valdicastello € 430.000 Ref. CBI129-1593-130028

# 140 sq.m. | Bathrooms: 2 | Bedrooms: 3 | Rooms: 7

Villino L'Ulivo is located in a sunny and panoramic position on the first hill a short distance from the center of Pietrasanta and a few km from the sea. The property is surrounded by a garden and a large land of about 5000 square meters mainly hilly, planted partly with olive groves and partly with woods.