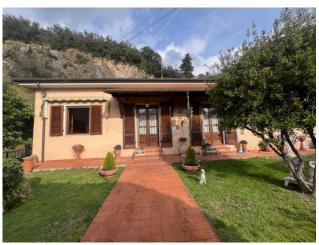

# Chalet for sale in Pietrasanta Valdicastello € 430.000 Ref. CBI129-1593-130028

# 140 sq.m. | Bathrooms: 2 | Bedrooms: 3 | Rooms: 7

Villino L'Ulivo is located in a sunny and panoramic position on the first hill a short distance from the center of Pietrasanta and a few km from the sea. The property is surrounded by a garden and a large land of about 5000 square meters mainly hilly, planted partly with olive groves and partly with woods.