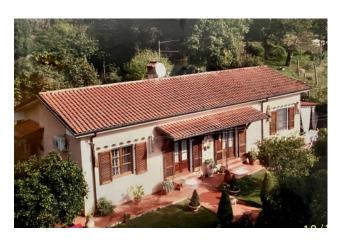

# Chalet for sale in Pietrasanta Valdicastello € 430.000 Ref. CBI129-1593-130028

# 140 sq.m. | Bathrooms: 2 | Bedrooms: 3 | Rooms: 7

Villino L'Ulivo is located in a sunny and panoramic position on the first hill a short distance from the center of Pietrasanta and a few km from the sea. The property is surrounded by a garden and a large land of about 5000 square meters mainly hilly, planted partly with olive groves and partly with woods.