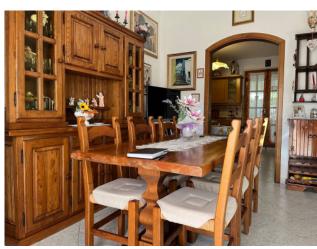

The house develops entirely on the mezzanine floor and is currently divided as follows, living room, kitchen with access to the garden, hallway, two bedrooms and a bathroom, communicating, there are three other rooms and a bathroom to be restored.