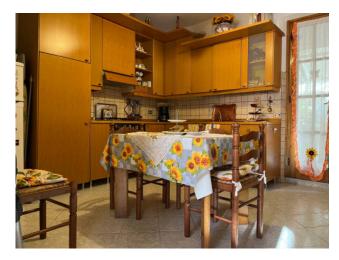

The house develops entirely on the mezzanine floor and is currently divided as follows, living room, kitchen with access to the garden, hallway, two bedrooms and a bathroom, communicating, there are three other rooms and a bathroom to be restored.