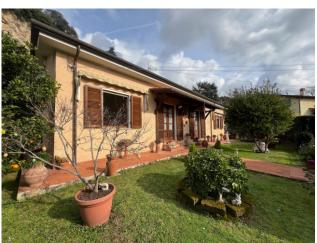

# Chalet for sale in Pietrasanta Valdicastello € 430.000 Ref. CBI129-1593-130028

# 140 sq.m. | Bathrooms: 2 | Bedrooms: 3 | Rooms: 7

Villino L'Ulivo is located in a sunny and panoramic position on the first hill a short distance from the center of Pietrasanta and a few km from the sea. The property is surrounded by a garden and a large land of about 5000 square meters mainly hilly, planted partly with olive groves and partly with woods.

The house develops entirely on the mezzanine floor and is currently divided as follows, living room, kitchen with access to the garden, hallway, two bedrooms and a bathroom, communicating, there are three other rooms and a bathroom to be restored.