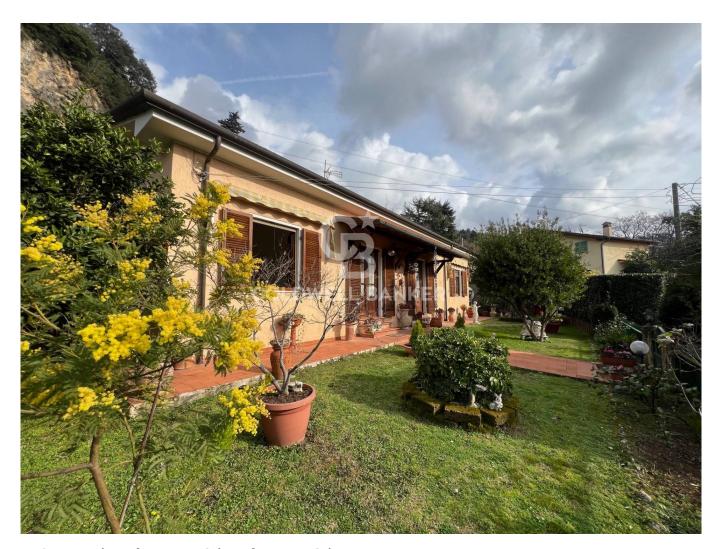

# Chalet for sale in Pietrasanta Valdicastello € 430.000 Ref. CBI129-1593-130028

# 140 sq.m. | Bathrooms: 2 | Bedrooms: 3 | Rooms: 7

Villino L'Ulivo is located in a sunny and panoramic position on the first hill a short distance from the center of Pietrasanta and a few km from the sea. The property is surrounded by a garden and a large land of about 5000 square meters mainly hilly, planted partly with olive groves and partly with woods.