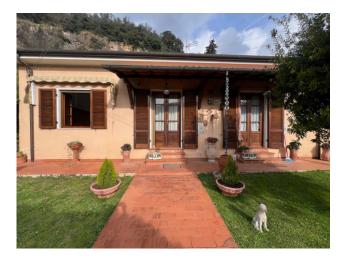

# Chalet for sale in Pietrasanta Valdicastello € 430.000 Ref. CBI129-1593-130028

# 140 sq.m. | Bathrooms: 2 | Bedrooms: 3 | Rooms: 7

Villino L'Ulivo is located in a sunny and panoramic position on the first hill a short distance from the center of Pietrasanta and a few km from the sea. The property is surrounded by a garden and a large land of about 5000 square meters mainly hilly, planted partly with olive groves and partly with woods.