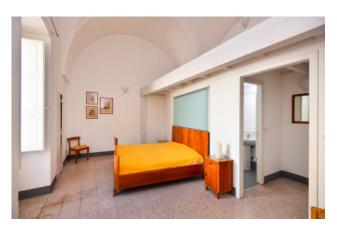

From Via Principe Umberto, through an ancient staircase, you can reach the first floor, also called "piano nobile" (lit. "noble floor") which has two entrance doors. It consists of living room, a double bedroom with en-suite bathroom, two further rooms that could be used for example as an additional bedroom and/or living room, kitchen with fireplace and one bathroom.