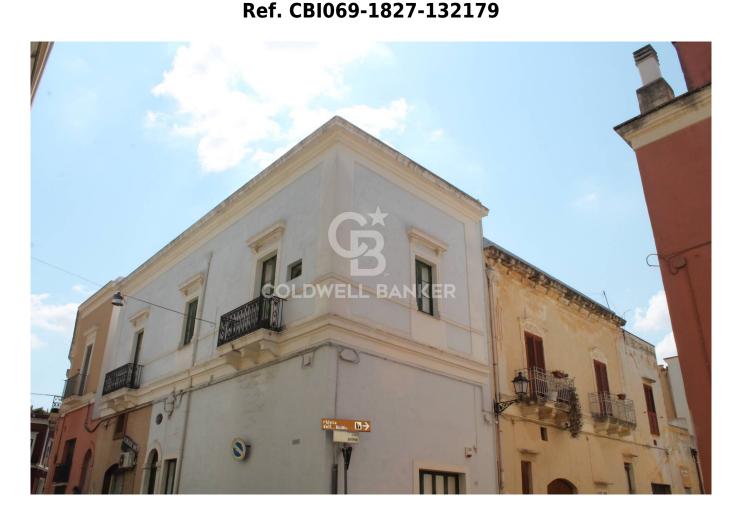

# **Building for sale in Parabita** € 109.000

# 250 sq.m. | Bathrooms: 3 | Bedrooms: 1 | Rooms: 6

PARABITA - LECCE - SALENTO

Right at the entrance to the historic center of Parabita, a few meters away from its Angevin Castle, ancient Palace dating back to the early 19th century to be renovated, spread on two levels and for a total of about 220 smq now available for sale.

The property consists of two separate residential units, both with independent entrances but connected from the inside at the same time.

The ground floor is currently used as professional studio, it can be accessed from Piazza Anime and it consists of a large room with vaulted ceilings, two other rooms that can be used for different purposes and one bathroom.