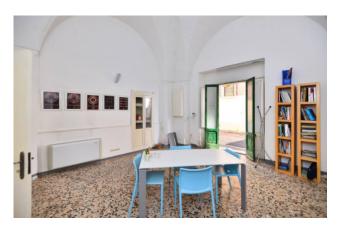

The property consists of two separate residential units, both with independent entrances but connected from the inside at the same time.

The ground floor is currently used as professional studio, it can be accessed from Piazza Anime and it consists of a large room with vaulted ceilings, two other rooms that can be used for different purposes and one bathroom.

From Via Principe Umberto, through an ancient staircase, you can reach the first floor, also called "piano nobile" (lit. "noble floor") which has two entrance doors. It consists of living room, a double bedroom with en-suite bathroom, two further rooms that could be used for example as an additional bedroom and/or living room, kitchen with fireplace and one bathroom.