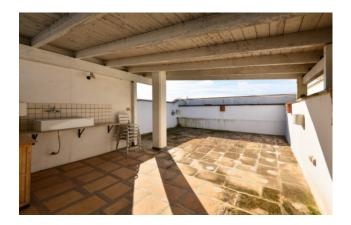

From the living room of the first floor, and through an internal staircase, it is possible to reach the large roof terrace where it is possible to create a lovely solarium area to enjoy relaxing moments in the open air in complete privacy, thanks to the height of the surrounding walls that guarantee total privacy.