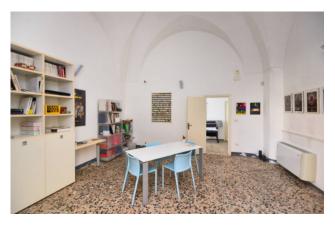

The property consists of two separate residential units, both with independent entrances but connected from the inside at the same time.

The ground floor is currently used as professional studio, it can be accessed from Piazza Anime and it consists of a large room with vaulted ceilings, two other rooms that can be used for different purposes and one bathroom.

From Via Principe Umberto, through an ancient staircase, you can reach the first floor, also called "piano nobile" (lit. "noble floor") which has two entrance doors. It consists of living room, a double bedroom with en-suite bathroom, two further rooms that could be used for example as an additional bedroom and/or living room, kitchen with fireplace and one bathroom.