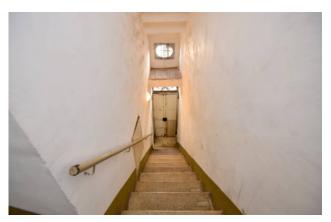

From Via Principe Umberto, through an ancient staircase, you can reach the first floor, also called "piano nobile" (lit. "noble floor") which has two entrance doors. It consists of living room, a double bedroom with en-suite bathroom, two further rooms that could be used for example as an additional bedroom and/or living room, kitchen with fireplace and one bathroom.

Between the ground floor and the first floor, along the internal staircase, there is a storage that can be accessed by a small and characteristic door which measures approximately 1.70 meters at the highest point.