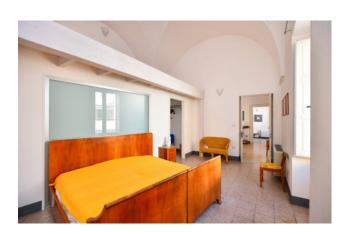

From Via Principe Umberto, through an ancient staircase, you can reach the first floor, also called "piano nobile" (lit. "noble floor") which has two entrance doors. It consists of living room, a double bedroom with en-suite bathroom, two further rooms that could be used for example as an additional bedroom and/or living room, kitchen with fireplace and one bathroom.