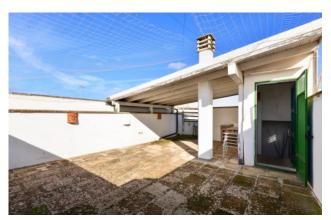

From the living room of the first floor, and through an internal staircase, it is possible to reach the large roof terrace where it is possible to create a lovely solarium area to enjoy relaxing moments in the open air in complete privacy, thanks to the height of the surrounding walls that guarantee total privacy.