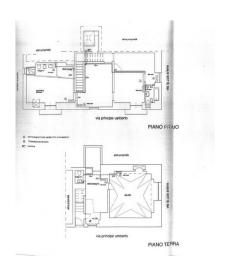

The property consists of two separate residential units, both with independent entrances but connected from the inside at the same time.

The ground floor is currently used as professional studio, it can be accessed from Piazza Anime and it consists of a large room with vaulted ceilings, two other rooms that can be used for different purposes and one bathroom.

From Via Principe Umberto, through an ancient staircase, you can reach the first floor, also called "piano nobile" (lit. "noble floor") which has two entrance doors. It consists of living room, a double bedroom with en-suite bathroom, two further rooms that could be used for example as an additional bedroom and/or living room, kitchen with fireplace and one bathroom.

Between the ground floor and the first floor, along the internal staircase, there is a storage that can be accessed by a small and characteristic door which measures approximately 1.70 meters at the highest point.