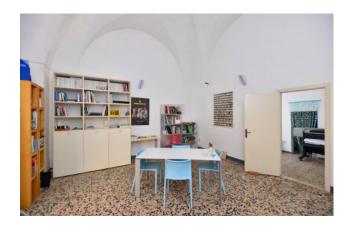

The property consists of two separate residential units, both with independent entrances but connected from the inside at the same time.

The ground floor is currently used as professional studio, it can be accessed from Piazza Anime and it consists of a large room with vaulted ceilings, two other rooms that can be used for different purposes and one bathroom.

From Via Principe Umberto, through an ancient staircase, you can reach the first floor, also called "piano nobile" (lit. "noble floor") which has two entrance doors. It consists of living room, a double bedroom with en-suite bathroom, two further rooms that could be used for example as an additional bedroom and/or living room, kitchen with fireplace and one bathroom.