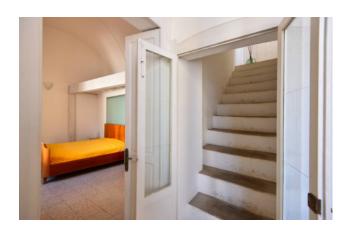

From Via Principe Umberto, through an ancient staircase, you can reach the first floor, also called "piano nobile" (lit. "noble floor") which has two entrance doors. It consists of living room, a double bedroom with en-suite bathroom, two further rooms that could be used for example as an additional bedroom and/or living room, kitchen with fireplace and one bathroom.

Between the ground floor and the first floor, along the internal staircase, there is a storage that can be accessed by a small and characteristic door which measures approximately 1.70 meters at the highest point.