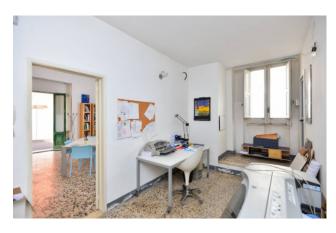

From Via Principe Umberto, through an ancient staircase, you can reach the first floor, also called "piano nobile" (lit. "noble floor") which has two entrance doors. It consists of living room, a double bedroom with en-suite bathroom, two further rooms that could be used for example as an additional bedroom and/or living room, kitchen with fireplace and one bathroom.