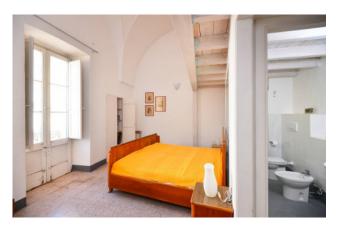

From Via Principe Umberto, through an ancient staircase, you can reach the first floor, also called "piano nobile" (lit. "noble floor") which has two entrance doors. It consists of living room, a double bedroom with en-suite bathroom, two further rooms that could be used for example as an additional bedroom and/or living room, kitchen with fireplace and one bathroom.