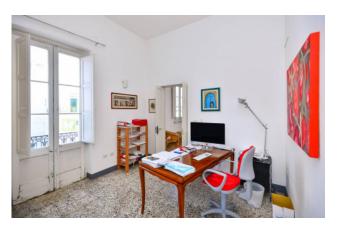

From Via Principe Umberto, through an ancient staircase, you can reach the first floor, also called "piano nobile" (lit. "noble floor") which has two entrance doors. It consists of living room, a double bedroom with en-suite bathroom, two further rooms that could be used for example as an additional bedroom and/or living room, kitchen with fireplace and one bathroom.