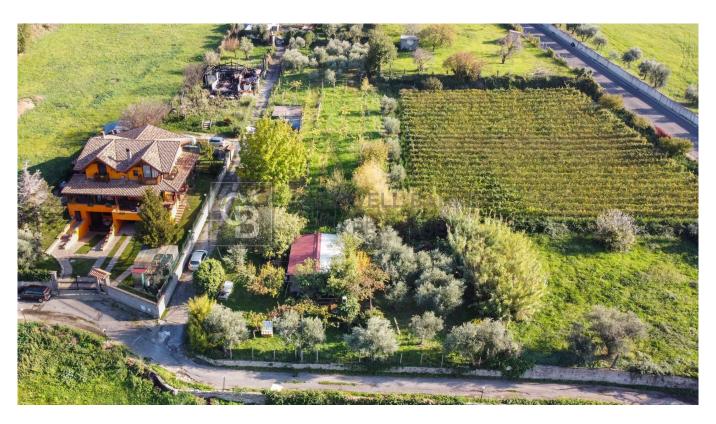

## 2.700 sq.m.

GROTTAFERRATA Castel De Paolis. The Coldwell Banker | Krea Case is pleased to offer for sale an agricultural land with an excellent flat and sunny position with good draining properties of the soil that do not allow water stagnation. The surface of about 2,750 square meters, also consists of a small building of about 26 square meters with a request for a building amnesty withdrawn, optimal for any use. There are currently several well-planted cultivars of olive trees and other production plants. Regular well with water system with different delivery points. The area is surrounded by greenery, panoramic but well positioned between the municipalities of Grottaferrata, Marino and Ciampino, a few hundred meters from Via Anagnina which allows a quick connection to Rome and services to the citizen. Code CBI143-2056-C4001