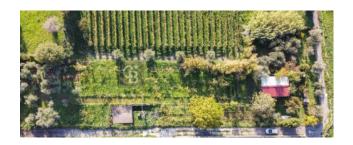

## 2.700 sq.m.

GROTTAFERRATA Castel De Paolis. The Coldwell Banker | Krea Case is pleased to offer for sale an agricultural land with an excellent flat and sunny position with good draining properties of the soil that do not allow water stagnation. The surface of about 2,750 square meters, also consists of a small building of about 26 square meters with a request for a building amnesty withdrawn, optimal for any use. There are currently several well-planted cultivars of olive trees and other production plants. Regular well with water system with different delivery points. The area is surrounded by greenery, panoramic but well positioned between the municipalities of Grottaferrata, Marino and Ciampino, a few hundred meters from Via Anagnina which allows a quick connection to Rome and services to the citizen. Code CBI143-2056-C4001