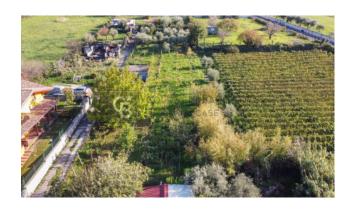

## 2.700 sq.m.

GROTTAFERRATA Castel De Paolis. The Coldwell Banker | Krea Case is pleased to offer for sale an agricultural land with an excellent flat and sunny position with good draining properties of the soil that do not allow water stagnation. The surface of about 2,750 square meters, also consists of a small building of about 26 square meters with a request for a building amnesty withdrawn, optimal for any use. There are currently several well-planted cultivars of olive trees and other production plants. Regular well with water system with different delivery points. The area is surrounded by greenery, panoramic but well positioned between the municipalities of Grottaferrata, Marino and Ciampino, a few hundred meters from Via Anagnina which allows a quick connection to Rome and services to the citizen. Code CBI143-2056-C4001