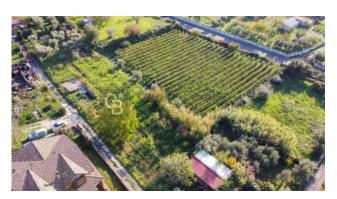

## 2.700 sq.m.

GROTTAFERRATA Castel De Paolis. The Coldwell Banker | Krea Case is pleased to offer for sale an agricultural land with an excellent flat and sunny position with good draining properties of the soil that do not allow water stagnation. The surface of about 2,750 square meters, also consists of a small building of about 26 square meters with a request for a building amnesty withdrawn, optimal for any use. There are currently several well-planted cultivars of olive trees and other production plants. Regular well with water system with different delivery points. The area is surrounded by greenery, panoramic but well positioned between the municipalities of Grottaferrata, Marino and Ciampino, a few hundred meters from Via Anagnina which allows a quick connection to Rome and services to the citizen. Code CBI143-2056-C4001