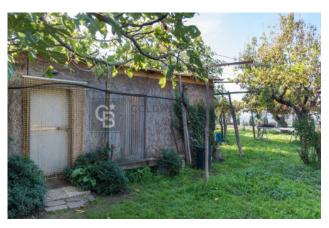

## 2.700 sq.m.

GROTTAFERRATA Castel De Paolis. The Coldwell Banker | Krea Case is pleased to offer for sale an agricultural land with an excellent flat and sunny position with good draining properties of the soil that do not allow water stagnation. The surface of about 2,750 square meters, also consists of a small building of about 26 square meters with a request for a building amnesty withdrawn, optimal for any use. There are currently several well-planted cultivars of olive trees and other production plants. Regular well with water system with different delivery points. The area is surrounded by greenery, panoramic but well positioned between the municipalities of Grottaferrata, Marino and Ciampino, a few hundred meters from Via Anagnina which allows a quick connection to Rome and services to the citizen. Code CBI143-2056-C4001