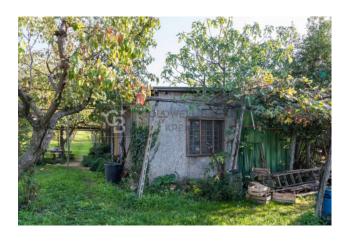

## 2.700 sq.m.

GROTTAFERRATA Castel De Paolis. The Coldwell Banker | Krea Case is pleased to offer for sale an agricultural land with an excellent flat and sunny position with good draining properties of the soil that do not allow water stagnation. The surface of about 2,750 square meters, also consists of a small building of about 26 square meters with a request for a building amnesty withdrawn, optimal for any use. There are currently several well-planted cultivars of olive trees and other production plants. Regular well with water system with different delivery points. The area is surrounded by greenery, panoramic but well positioned between the municipalities of Grottaferrata, Marino and Ciampino, a few hundred meters from Via Anagnina which allows a quick connection to Rome and services to the citizen. Code CBI143-2056-C4001