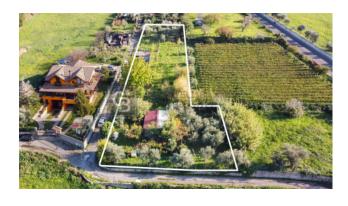

## 2.700 sq.m.

GROTTAFERRATA Castel De Paolis. The Coldwell Banker | Krea Case is pleased to offer for sale an agricultural land with an excellent flat and sunny position with good draining properties of the soil that do not allow water stagnation. The surface of about 2,750 square meters, also consists of a small building of about 26 square meters with a request for a building amnesty withdrawn, optimal for any use. There are currently several well-planted cultivars of olive trees and other production plants. Regular well with water system with different delivery points. The area is surrounded by greenery, panoramic but well positioned between the municipalities of Grottaferrata, Marino and Ciampino, a few hundred meters from Via Anagnina which allows a quick connection to Rome and services to the citizen. Code CBI143-2056-C4001