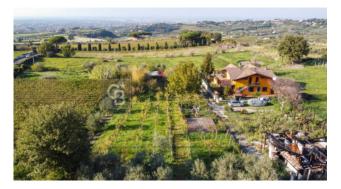

## 2.700 sq.m.

GROTTAFERRATA Castel De Paolis. The Coldwell Banker | Krea Case is pleased to offer for sale an agricultural land with an excellent flat and sunny position with good draining properties of the soil that do not allow water stagnation. The surface of about 2,750 square meters, also consists of a small building of about 26 square meters with a request for a building amnesty withdrawn, optimal for any use. There are currently several well-planted cultivars of olive trees and other production plants. Regular well with water system with different delivery points. The area is surrounded by greenery, panoramic but well positioned between the municipalities of Grottaferrata, Marino and Ciampino, a few hundred meters from Via Anagnina which allows a quick connection to Rome and services to the citizen. Code CBI143-2056-C4001