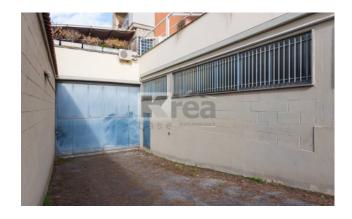

## CASILINA Ad. Oxford Avenue

Krea Case offers for sale a large and comfortable local garage of about 1100 square meters with an exclusive access ramp and two driveway gates. The restaurant is located on Via Casilina in the vicinity of the Grande Raccordo Anulare in an area full of houses but also of industrial and artisan activities; presents the possibility of changing the intended use in the warehouse. The restaurant is recently built in a reinforced concrete structure, very bright being equipped with large windowed surfaces, has a height of about 4.70 meters which makes it useful for possibly creating mezzanine areas. The restaurant lends itself to various possibilities of use including splitting in a garage. The area is well connected and in the immediate vicinity has the Metro "C" Torre Angela stop. Cod. C6000 The images and proportions shown in the announcement are not intended to be subject to contractual constraints, but are intended as purely illustrative.