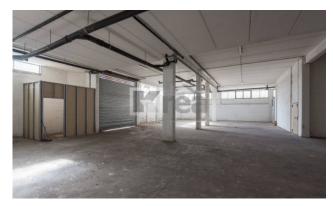

## CASILINA Ad. Oxford Avenue

Krea Case offers for sale a large and comfortable local garage of about 1100 square meters with an exclusive access ramp and two driveway gates. The restaurant is located on Via Casilina in the vicinity of the Grande Raccordo Anulare in an area full of houses but also of industrial and artisan activities; presents the possibility of changing the intended use in the warehouse. The restaurant is recently built in a reinforced concrete structure, very bright being equipped with large windowed surfaces, has a height of about 4.70 meters which makes it useful for possibly creating mezzanine areas. The restaurant lends itself to various possibilities of use including splitting in a garage. The area is well connected and in the immediate vicinity has the Metro "C" Torre Angela stop. Cod. C6000 The images and proportions shown in the announcement are not intended to be subject to contractual constraints, but are intended as purely illustrative.