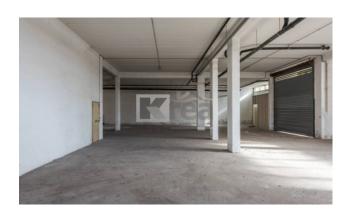

## CASILINA Ad. Oxford Avenue

Krea Case offers for sale a large and comfortable local garage of about 1100 square meters with an exclusive access ramp and two driveway gates. The restaurant is located on Via Casilina in the vicinity of the Grande Raccordo Anulare in an area full of houses but also of industrial and artisan activities; presents the possibility of changing the intended use in the warehouse. The restaurant is recently built in a reinforced concrete structure, very bright being equipped with large windowed surfaces, has a height of about 4.70 meters which makes it useful for possibly creating mezzanine areas. The restaurant lends itself to various possibilities of use including splitting in a garage. The area is well connected and in the immediate vicinity has the Metro "C" Torre Angela stop. Cod. C6000 The images and proportions shown in the announcement are not intended to be subject to contractual constraints, but are intended as purely illustrative.