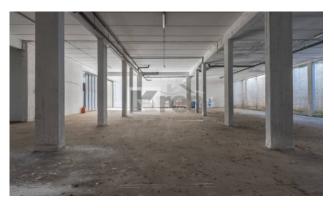

## CASILINA Ad. Oxford Avenue

Krea Case offers for sale a large and comfortable local garage of about 1100 square meters with an exclusive access ramp and two driveway gates. The restaurant is located on Via Casilina in the vicinity of the Grande Raccordo Anulare in an area full of houses but also of industrial and artisan activities; presents the possibility of changing the intended use in the warehouse. The restaurant is recently built in a reinforced concrete structure, very bright being equipped with large windowed surfaces, has a height of about 4.70 meters which makes it useful for possibly creating mezzanine areas. The restaurant lends itself to various possibilities of use including splitting in a garage. The area is well connected and in the immediate vicinity has the Metro "C" Torre Angela stop. Cod. C6000 The images and proportions shown in the announcement are not intended to be subject to contractual constraints, but are intended as purely illustrative.