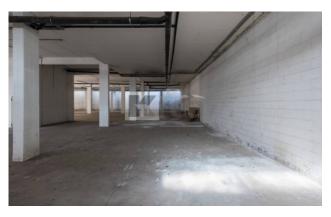

## CASILINA Ad. Oxford Avenue

Krea Case offers for sale a large and comfortable local garage of about 1100 square meters with an exclusive access ramp and two driveway gates. The restaurant is located on Via Casilina in the vicinity of the Grande Raccordo Anulare in an area full of houses but also of industrial and artisan activities; presents the possibility of changing the intended use in the warehouse. The restaurant is recently built in a reinforced concrete structure, very bright being equipped with large windowed surfaces, has a height of about 4.70 meters which makes it useful for possibly creating mezzanine areas. The restaurant lends itself to various possibilities of use including splitting in a garage. The area is well connected and in the immediate vicinity has the Metro "C" Torre Angela stop. Cod. C6000 The images and proportions shown in the announcement are not intended to be subject to contractual constraints, but are intended as purely illustrative.