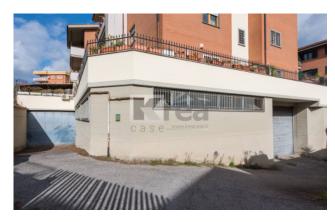

## CASILINA Ad. Oxford Avenue

Krea Case offers for sale a large and comfortable local garage of about 1100 square meters with an exclusive access ramp and two driveway gates. The restaurant is located on Via Casilina in the vicinity of the Grande Raccordo Anulare in an area full of houses but also of industrial and artisan activities; presents the possibility of changing the intended use in the warehouse. The restaurant is recently built in a reinforced concrete structure, very bright being equipped with large windowed surfaces, has a height of about 4.70 meters which makes it useful for possibly creating mezzanine areas. The restaurant lends itself to various possibilities of use including splitting in a garage. The area is well connected and in the immediate vicinity has the Metro "C" Torre Angela stop. Cod. C6000 The images and proportions shown in the announcement are not intended to be subject to contractual constraints, but are intended as purely illustrative.