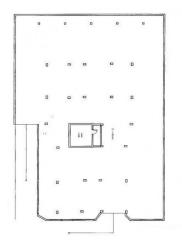

## **Features**

| Property ID: CBI143-2050-C6000 | Contract: Sale                      |
|--------------------------------|-------------------------------------|
| Categoria: Remittance          | Address: Via Giuseppe Gagliardi, 16 |
| Zip Code: 133                  | Municipality: Roma                  |
| Zona: Casilina                 | Total sqm: 1.070 sq.m.              |
| Rooms: 1                       | Internal condition: Good            |
| Floor: Basement                | Total floors: 2                     |
| No architectural barriers: Yes | Date of construction: 1980          |