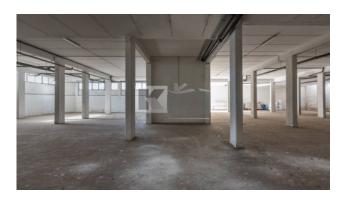

## CASILINA Ad. Oxford Avenue

Krea Case offers for sale a large and comfortable local garage of about 1100 square meters with an exclusive access ramp and two driveway gates. The restaurant is located on Via Casilina in the vicinity of the Grande Raccordo Anulare in an area full of houses but also of industrial and artisan activities; presents the possibility of changing the intended use in the warehouse. The restaurant is recently built in a reinforced concrete structure, very bright being equipped with large windowed surfaces, has a height of about 4.70 meters which makes it useful for possibly creating mezzanine areas. The restaurant lends itself to various possibilities of use including splitting in a garage. The area is well connected and in the immediate vicinity has the Metro "C" Torre Angela stop. Cod. C6000 The images and proportions shown in the announcement are not intended to be subject to contractual constraints, but are intended as purely illustrative.