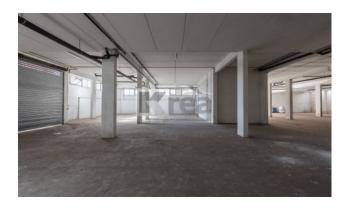

## CASILINA Ad. Oxford Avenue

Krea Case offers for sale a large and comfortable local garage of about 1100 square meters with an exclusive access ramp and two driveway gates. The restaurant is located on Via Casilina in the vicinity of the Grande Raccordo Anulare in an area full of houses but also of industrial and artisan activities; presents the possibility of changing the intended use in the warehouse. The restaurant is recently built in a reinforced concrete structure, very bright being equipped with large windowed surfaces, has a height of about 4.70 meters which makes it useful for possibly creating mezzanine areas. The restaurant lends itself to various possibilities of use including splitting in a garage. The area is well connected and in the immediate vicinity has the Metro "C" Torre Angela stop. Cod. C6000 The images and proportions shown in the announcement are not intended to be subject to contractual constraints, but are intended as purely illustrative.