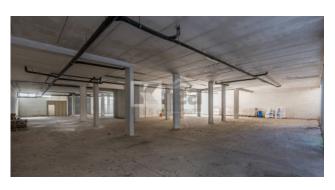

## CASILINA Ad. Oxford Avenue

Krea Case offers for sale a large and comfortable local garage of about 1100 square meters with an exclusive access ramp and two driveway gates. The restaurant is located on Via Casilina in the vicinity of the Grande Raccordo Anulare in an area full of houses but also of industrial and artisan activities; presents the possibility of changing the intended use in the warehouse. The restaurant is recently built in a reinforced concrete structure, very bright being equipped with large windowed surfaces, has a height of about 4.70 meters which makes it useful for possibly creating mezzanine areas. The restaurant lends itself to various possibilities of use including splitting in a garage. The area is well connected and in the immediate vicinity has the Metro "C" Torre Angela stop. Cod. C6000 The images and proportions shown in the announcement are not intended to be subject to contractual constraints, but are intended as purely illustrative.