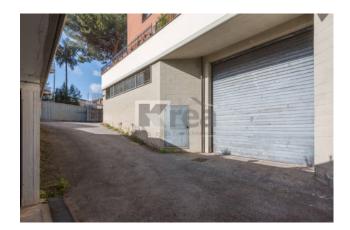

## CASILINA Ad. Oxford Avenue

Krea Case offers for sale a large and comfortable local garage of about 1100 square meters with an exclusive access ramp and two driveway gates. The restaurant is located on Via Casilina in the vicinity of the Grande Raccordo Anulare in an area full of houses but also of industrial and artisan activities; presents the possibility of changing the intended use in the warehouse. The restaurant is recently built in a reinforced concrete structure, very bright being equipped with large windowed surfaces, has a height of about 4.70 meters which makes it useful for possibly creating mezzanine areas. The restaurant lends itself to various possibilities of use including splitting in a garage. The area is well connected and in the immediate vicinity has the Metro "C" Torre Angela stop. Cod. C6000 The images and proportions shown in the announcement are not intended to be subject to contractual constraints, but are intended as purely illustrative.