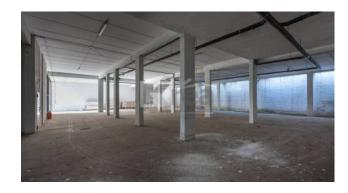

## CASILINA Ad. Oxford Avenue

Krea Case offers for sale a large and comfortable local garage of about 1100 square meters with an exclusive access ramp and two driveway gates. The restaurant is located on Via Casilina in the vicinity of the Grande Raccordo Anulare in an area full of houses but also of industrial and artisan activities; presents the possibility of changing the intended use in the warehouse. The restaurant is recently built in a reinforced concrete structure, very bright being equipped with large windowed surfaces, has a height of about 4.70 meters which makes it useful for possibly creating mezzanine areas. The restaurant lends itself to various possibilities of use including splitting in a garage. The area is well connected and in the immediate vicinity has the Metro "C" Torre Angela stop. Cod. C6000 The images and proportions shown in the announcement are not intended to be subject to contractual constraints, but are intended as purely illustrative.