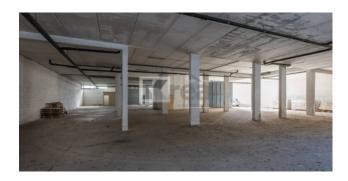

## CASILINA Ad. Oxford Avenue

Krea Case offers for sale a large and comfortable local garage of about 1100 square meters with an exclusive access ramp and two driveway gates. The restaurant is located on Via Casilina in the vicinity of the Grande Raccordo Anulare in an area full of houses but also of industrial and artisan activities; presents the possibility of changing the intended use in the warehouse. The restaurant is recently built in a reinforced concrete structure, very bright being equipped with large windowed surfaces, has a height of about 4.70 meters which makes it useful for possibly creating mezzanine areas. The restaurant lends itself to various possibilities of use including splitting in a garage. The area is well connected and in the immediate vicinity has the Metro "C" Torre Angela stop. Cod. C6000 The images and proportions shown in the announcement are not intended to be subject to contractual constraints, but are intended as purely illustrative.