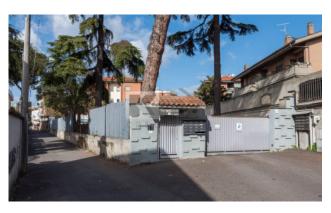

## CASILINA Ad. Oxford Avenue

Krea Case offers for sale a large and comfortable local garage of about 1100 square meters with an exclusive access ramp and two driveway gates. The restaurant is located on Via Casilina in the vicinity of the Grande Raccordo Anulare in an area full of houses but also of industrial and artisan activities; presents the possibility of changing the intended use in the warehouse. The restaurant is recently built in a reinforced concrete structure, very bright being equipped with large windowed surfaces, has a height of about 4.70 meters which makes it useful for possibly creating mezzanine areas. The restaurant lends itself to various possibilities of use including splitting in a garage. The area is well connected and in the immediate vicinity has the Metro "C" Torre Angela stop. Cod. C6000 The images and proportions shown in the announcement are not intended to be subject to contractual constraints, but are intended as purely illustrative.