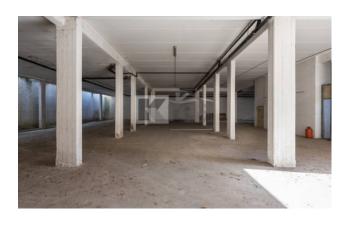

## CASILINA Ad. Oxford Avenue

Krea Case offers for sale a large and comfortable local garage of about 1100 square meters with an exclusive access ramp and two driveway gates. The restaurant is located on Via Casilina in the vicinity of the Grande Raccordo Anulare in an area full of houses but also of industrial and artisan activities; presents the possibility of changing the intended use in the warehouse. The restaurant is recently built in a reinforced concrete structure, very bright being equipped with large windowed surfaces, has a height of about 4.70 meters which makes it useful for possibly creating mezzanine areas. The restaurant lends itself to various possibilities of use including splitting in a garage. The area is well connected and in the immediate vicinity has the Metro "C" Torre Angela stop. Cod. C6000 The images and proportions shown in the announcement are not intended to be subject to contractual constraints, but are intended as purely illustrative.