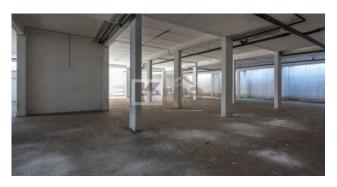

## CASILINA Ad. Oxford Avenue

Krea Case offers for sale a large and comfortable local garage of about 1100 square meters with an exclusive access ramp and two driveway gates. The restaurant is located on Via Casilina in the vicinity of the Grande Raccordo Anulare in an area full of houses but also of industrial and artisan activities; presents the possibility of changing the intended use in the warehouse. The restaurant is recently built in a reinforced concrete structure, very bright being equipped with large windowed surfaces, has a height of about 4.70 meters which makes it useful for possibly creating mezzanine areas. The restaurant lends itself to various possibilities of use including splitting in a garage. The area is well connected and in the immediate vicinity has the Metro "C" Torre Angela stop. Cod. C6000 The images and proportions shown in the announcement are not intended to be subject to contractual constraints, but are intended as purely illustrative.