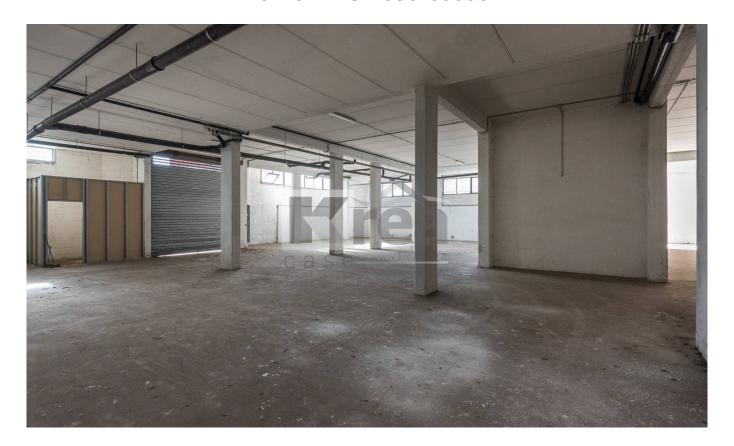

## CASILINA Ad. Oxford Avenue

Krea Case offers for sale a large and comfortable local garage of about 1100 square meters with an exclusive access ramp and two driveway gates. The restaurant is located on Via Casilina in the vicinity of the Grande Raccordo Anulare in an area full of houses but also of industrial and artisan activities; presents the possibility of changing the intended use in the warehouse. The restaurant is recently built in a reinforced concrete structure, very bright being equipped with large windowed surfaces, has a height of about 4.70 meters which makes it useful for possibly creating mezzanine areas. The restaurant lends itself to various possibilities of use including splitting in a garage. The area is well connected and in the immediate vicinity has the Metro "C" Torre Angela stop. Cod. C6000 The images and proportions shown in the announcement are not intended to be subject to contractual constraints, but are intended as purely illustrative.