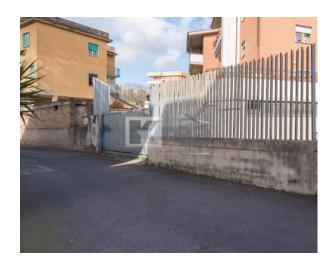

## CASILINA Ad. Oxford Avenue

Krea Case offers for sale a large and comfortable local garage of about 1100 square meters with an exclusive access ramp and two driveway gates. The restaurant is located on Via Casilina in the vicinity of the Grande Raccordo Anulare in an area full of houses but also of industrial and artisan activities; presents the possibility of changing the intended use in the warehouse. The restaurant is recently built in a reinforced concrete structure, very bright being equipped with large windowed surfaces, has a height of about 4.70 meters which makes it useful for possibly creating mezzanine areas. The restaurant lends itself to various possibilities of use including splitting in a garage. The area is well connected and in the immediate vicinity has the Metro "C" Torre Angela stop. Cod. C6000 The images and proportions shown in the announcement are not intended to be subject to contractual constraints, but are intended as purely illustrative.