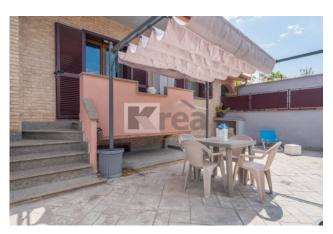

## 160 sq.m. | Bathrooms: 3 | Bedrooms: 3 | Rooms: 5

CIAMPINO in the Wall of the French Zone, the area with the highest number of requests from the municipality for centrality and at the same time the opportunity to enjoy greater tranquility than the city center, the Krea Case offers for sale a newly built Lateral Villa with well-designed finishes and spaces well distributed on three levels, VIDEO DISPONIBILE. Outside it has two large paved terraces (one of which can be restored in the garden), two balconies and a terrace; the exterior finish is with bricks filled with curtain; the "I Girasoli" area has driveway access with the car to enter the house directly from the car garage in addition to the pedestrian access, the residence also has a condominium photovoltaic system of about 6kw that allows you to cushion the running costs. Inside the house has a double lounge connected directly with the car garage, a habitable kitchen, a pleasant living room (prepared with kitchenette) from which you have access to the terrace and the paved garden, two double bedrooms including one with balcony, one bedroom, three services (one per floor). The Box is wide-ranging, equipped with a motorized opening with a remote control, flooring and walkable loft. The property is accessorized with quality gres flooring, autonomous thermal system with built-in condensation boiler, thermal solar system of about 150 liters, armored doors, radiators line "Tesi" with thermostatable valves, pvc fixtures with tipping and wooden effect, door-breakers, mosquito nets, armored doors, color intercom video, alarm system with volumetrics and curtain sensors, detailed marble stair covering, three kitchenette arrangement in addition to that used to change the house according to different needs without major costs, almost totally LED lighting, lighting of the external parts, predisposition with chimney chimney for chimney on the lower floor, air conditioners in two rooms and preparation in all other rooms, , safety gates for custom-made stairs, seismic reinforced concrete structure. The area is reserved, quiet and at the same time very serviced and connected exceptionally to

## **Features**

| Property ID: CBI143-2042-V1105                   | Contract: Sale               |
|--------------------------------------------------|------------------------------|
| Categoria: Villa                                 | Address: Via Venezia, 58C    |
| Zip Code: 43                                     | Municipality: Ciampino       |
| Zona: Mura dei Francesi                          | Total sqm: 160 sq.m.         |
| Bedrooms: 3                                      | Bathrooms: 3                 |
| Rooms: 5                                         | Internal condition: Restored |
| Floor: Multi-Storey                              | Total floors: 1              |
| Independent heating: Heating                     | Date of construction: 2014   |
| Current Status: Available after the deed of sale | Condominium costs: € 55      |
| Balconies: Present                               | Terrace: Present             |
| Garden: Private                                  | Kitchen: Regular Kitchen     |
| Garage: for one car                              |                              |