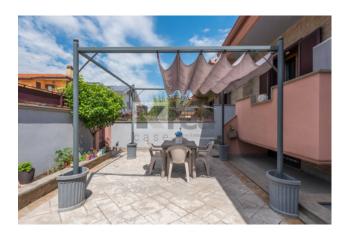

## 160 sq.m. | Bathrooms: 3 | Bedrooms: 3 | Rooms: 5

CIAMPINO in the Wall of the French Zone, the area with the highest number of requests from the municipality for centrality and at the same time the opportunity to enjoy greater tranquility than the city center, the Krea Case offers for sale a newly built Lateral Villa with well-designed finishes and spaces well distributed on three levels, VIDEO DISPONIBILE. Outside it has two large paved terraces (one of which can be restored in the garden), two balconies and a terrace; the exterior finish is with bricks filled with curtain; the "I Girasoli" area has driveway access with the car to enter the house directly from the car garage in addition to the pedestrian access, the residence also has a condominium photovoltaic system of about 6kw that allows you to cushion the running costs. Inside the house has a double lounge connected directly with the car garage, a habitable kitchen, a pleasant living room (prepared with kitchenette) from which you have access to the terrace and the paved garden, two double bedrooms including one with balcony, one bedroom, three services (one per floor). The Box is wide-ranging, equipped with a motorized opening with a remote control, flooring and walkable loft. The property is accessorized with quality gres flooring, autonomous thermal system with built-in condensation boiler, thermal solar system of about 150 liters, armored doors, radiators line "Tesi" with thermostatable valves, pvc fixtures with tipping and wooden effect, door-breakers, mosquito nets, armored doors, color intercom video, alarm system with volumetrics and curtain sensors, detailed marble stair covering, three kitchenette arrangement in addition to that used to change the house according to different needs without major costs, almost totally LED lighting, lighting of the external parts, predisposition with chimney chimney for chimney on the lower floor, air conditioners in two rooms and preparation in all other rooms, , safety gates for custom-made stairs, seismic reinforced concrete structure. The area is reserved, quiet and at the same time very serviced and connected exceptionally to

## **Features**

| Property ID: CBI143-2042-V1105                   | Contract: Sale               |
|--------------------------------------------------|------------------------------|
| Categoria: Villa                                 | Address: Via Venezia, 58C    |
| Zip Code: 43                                     | Municipality: Ciampino       |
| Zona: Mura dei Francesi                          | Total sqm: 160 sq.m.         |
| Bedrooms: 3                                      | Bathrooms: 3                 |
| Rooms: 5                                         | Internal condition: Restored |
| Floor: Multi-Storey                              | Total floors: 1              |
| Independent heating: Heating                     | Date of construction: 2014   |
| Current Status: Available after the deed of sale | Condominium costs: € 55      |
| Balconies: Present                               | Terrace: Present             |
| Garden: Private                                  | Kitchen: Regular Kitchen     |
| Garage: for one car                              |                              |