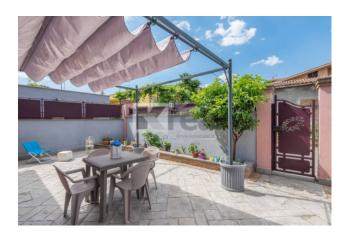

## 160 sq.m. | Bathrooms: 3 | Bedrooms: 3 | Rooms: 5

CIAMPINO in the Wall of the French Zone, the area with the highest number of requests from the municipality for centrality and at the same time the opportunity to enjoy greater tranquility than the city center, the Krea Case offers for sale a newly built Lateral Villa with well-designed finishes and spaces well distributed on three levels, VIDEO DISPONIBILE. Outside it has two large paved terraces (one of which can be restored in the garden), two balconies and a terrace; the exterior finish is with bricks filled with curtain; the "I Girasoli" area has driveway access with the car to enter the house directly from the car garage in addition to the pedestrian access, the residence also has a condominium photovoltaic system of about 6kw that allows you to cushion the running costs. Inside the house has a double lounge connected directly with the car garage, a habitable kitchen, a pleasant living room (prepared with kitchenette) from which you have access to the terrace and the paved garden, two double bedrooms including one with balcony, one bedroom, three services (one per floor). The Box is wide-ranging, equipped with a motorized opening with a remote control, flooring and walkable loft. The property is accessorized with quality gres flooring, autonomous thermal system with built-in condensation boiler, thermal solar system of about 150 liters, armored doors, radiators line "Tesi" with thermostatable valves, pvc fixtures with tipping and wooden effect, door-breakers, mosquito nets, armored doors, color intercom video, alarm system with volumetrics and curtain sensors, detailed marble stair covering, three kitchenette arrangement in addition to that used to change the house according to different needs without major costs, almost totally LED lighting, lighting of the external parts, predisposition with chimney chimney for chimney on the lower floor, air conditioners in two rooms and preparation in all other rooms, , safety gates for custom-made stairs, seismic reinforced concrete structure. The area is reserved, quiet and at the same time very serviced and connected exceptionally to

## **Features**

| Property ID: CBI143-2042-V1105                   | Contract: Sale               |
|--------------------------------------------------|------------------------------|
| Categoria: Villa                                 | Address: Via Venezia, 58C    |
| Zip Code: 43                                     | Municipality: Ciampino       |
| Zona: Mura dei Francesi                          | Total sqm: 160 sq.m.         |
| Bedrooms: 3                                      | Bathrooms: 3                 |
| Rooms: 5                                         | Internal condition: Restored |
| Floor: Multi-Storey                              | Total floors: 1              |
| Independent heating: Heating                     | Date of construction: 2014   |
| Current Status: Available after the deed of sale | Condominium costs: € 55      |
| Balconies: Present                               | Terrace: Present             |
| Garden: Private                                  | Kitchen: Regular Kitchen     |
| Garage: for one car                              |                              |