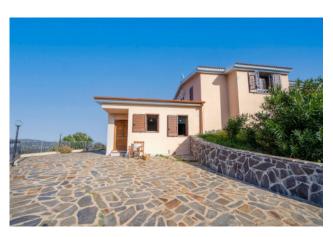

## Villa for sale in Olbia Porto Rotondo € 650.000 Ref. CBI040-778-10319

## 200 sq.m. | Bathrooms: 4 | Bedrooms: 5 | Rooms: 10

For sale Villa in Olbia. A few kilometers from the city of Olbia and the most beautiful beaches of the Costa Smeralda, it is positioned on top of the hill on a plot of approximately 10,000 m2. this wonderful opportunity. The villa with panoramic view is distributed over one floor and is divided as follows: entrance to large living room with dining room. Eat-in kitchen with pantry, 3 bedrooms, one with private bathroom with shower, large bathroom with tub. Covered verandas.

## **Features**

Property ID: CBI040-778-10319 Contract: Sale

| Categoria: Villa                     | Address: via Picciaredda, Snc                    |
|--------------------------------------|--------------------------------------------------|
| Zip Code: 7026                       | Municipality: Olbia                              |
| Zona: Porto Rotondo                  | Total sqm: 200 sq.m.                             |
| Bedrooms: 5                          | Bathrooms: 4                                     |
| Rooms: 10                            | Internal condition: Excellent                    |
| Floor: Counterland                   | Total floors: 1                                  |
| Independent heating: Air-Conditioned | Parking space: Uncovered Parking                 |
| Date of construction: 1985           | Current Status: Available after the deed of sale |
| Balconies: Present                   | Terrace: Present                                 |
| Garden: Private                      | Sea distance: 5.000 meter                        |
| Kitchen: Regular Kitchen             |                                                  |