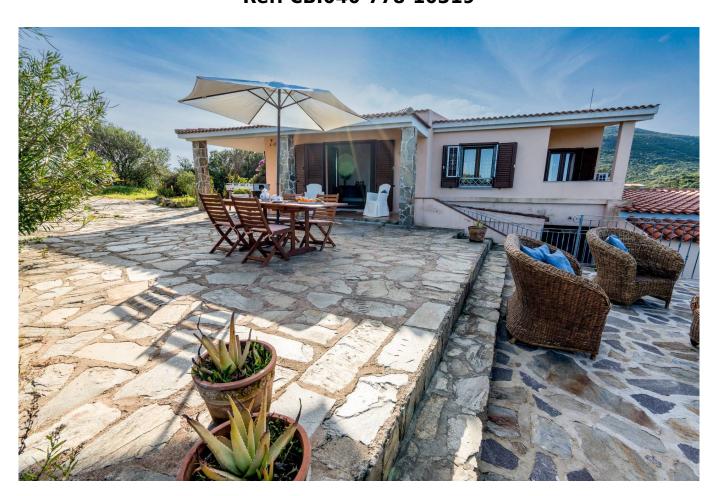

## 200 sq.m. | Bathrooms: 4 | Bedrooms: 5 | Rooms: 10

For sale Villa in Olbia. A few kilometers from the city of Olbia and the most beautiful beaches of the Costa Smeralda, it is positioned on top of the hill on a plot of approximately 10,000 m2. this wonderful opportunity. The villa with panoramic view is distributed over one floor and is divided as follows: entrance to large living room with dining room. Eat-in kitchen with pantry, 3 bedrooms, one with private bathroom with shower, large bathroom with tub. Covered verandas.

## **Features**

Property ID: CBI040-778-10319 Contract: Sale

| Categoria: Villa                     | Address: via Picciaredda, Snc                    |
|--------------------------------------|--------------------------------------------------|
| Zip Code: 7026                       | Municipality: Olbia                              |
| Zona: Porto Rotondo                  | Total sqm: 200 sq.m.                             |
| Bedrooms: 5                          | Bathrooms: 4                                     |
| Rooms: 10                            | Internal condition: Excellent                    |
| Floor: Counterland                   | Total floors: 1                                  |
| Independent heating: Air-Conditioned | Parking space: Uncovered Parking                 |
| Date of construction: 1985           | Current Status: Available after the deed of sale |
| Balconies: Present                   | Terrace: Present                                 |
| Garden: Private                      | Sea distance: 5.000 meter                        |
| Kitchen: Regular Kitchen             |                                                  |