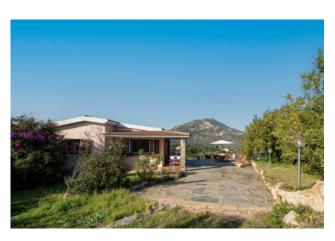

## 200 sq.m. | Bathrooms: 4 | Bedrooms: 5 | Rooms: 10

For sale Villa in Olbia. A few kilometers from the city of Olbia and the most beautiful beaches of the Costa Smeralda, it is positioned on top of the hill on a plot of approximately 10,000 m2. this wonderful opportunity. The villa with panoramic view is distributed over one floor and is divided as follows: entrance to large living room with dining room. Eat-in kitchen with pantry, 3 bedrooms, one with private bathroom with shower, large bathroom with tub. Covered verandas.

## **Features**

Property ID: CBI040-778-10319 Contract: Sale

| Categoria: Villa                     | Address: via Picciaredda, Snc                    |
|--------------------------------------|--------------------------------------------------|
| Zip Code: 7026                       | Municipality: Olbia                              |
| Zona: Porto Rotondo                  | Total sqm: 200 sq.m.                             |
| Bedrooms: 5                          | Bathrooms: 4                                     |
| Rooms: 10                            | Internal condition: Excellent                    |
| Floor: Counterland                   | Total floors: 1                                  |
| Independent heating: Air-Conditioned | Parking space: Uncovered Parking                 |
| Date of construction: 1985           | Current Status: Available after the deed of sale |
| Balconies: Present                   | Terrace: Present                                 |
| Garden: Private                      | Sea distance: 5.000 meter                        |
| Kitchen: Regular Kitchen             |                                                  |