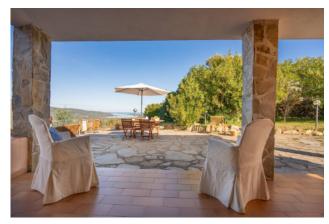

## 200 sq.m. | Bathrooms: 4 | Bedrooms: 5 | Rooms: 10

For sale Villa in Olbia. A few kilometers from the city of Olbia and the most beautiful beaches of the Costa Smeralda, it is positioned on top of the hill on a plot of approximately 10,000 m2. this wonderful opportunity. The villa with panoramic view is distributed over one floor and is divided as follows: entrance to large living room with dining room. Eat-in kitchen with pantry, 3 bedrooms, one with private bathroom with shower, large bathroom with tub. Covered verandas.