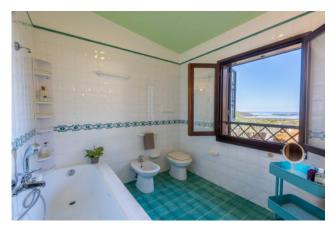

## 200 sq.m. | Bathrooms: 4 | Bedrooms: 5 | Rooms: 10

For sale Villa in Olbia. A few kilometers from the city of Olbia and the most beautiful beaches of the Costa Smeralda, it is positioned on top of the hill on a plot of approximately 10,000 m2. this wonderful opportunity. The villa with panoramic view is distributed over one floor and is divided as follows: entrance to large living room with dining room. Eat-in kitchen with pantry, 3 bedrooms, one with private bathroom with shower, large bathroom with tub. Covered verandas.

## **Features**

Property ID: CBI040-778-10319 Contract: Sale

| Categoria: Villa                     | Address: via Picciaredda, Snc                    |
|--------------------------------------|--------------------------------------------------|
| Zip Code: 7026                       | Municipality: Olbia                              |
| Zona: Porto Rotondo                  | Total sqm: 200 sq.m.                             |
| Bedrooms: 5                          | Bathrooms: 4                                     |
| Rooms: 10                            | Internal condition: Excellent                    |
| Floor: Counterland                   | Total floors: 1                                  |
| Independent heating: Air-Conditioned | Parking space: Uncovered Parking                 |
| Date of construction: 1985           | Current Status: Available after the deed of sale |
| Balconies: Present                   | Terrace: Present                                 |
| Garden: Private                      | Sea distance: 5.000 meter                        |
| Kitchen: Regular Kitchen             |                                                  |