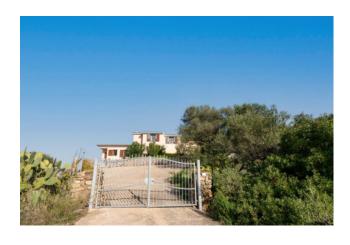

## 200 sq.m. | Bathrooms: 4 | Bedrooms: 5 | Rooms: 10

For sale Villa in Olbia. A few kilometers from the city of Olbia and the most beautiful beaches of the Costa Smeralda, it is positioned on top of the hill on a plot of approximately 10,000 m2. this wonderful opportunity. The villa with panoramic view is distributed over one floor and is divided as follows: entrance to large living room with dining room. Eat-in kitchen with pantry, 3 bedrooms, one with private bathroom with shower, large bathroom with tub. Covered verandas.

## **Features**

Property ID: CBI040-778-10319 Contract: Sale

| Categoria: Villa                     | Address: via Picciaredda, Snc                    |
|--------------------------------------|--------------------------------------------------|
| Zip Code: 7026                       | Municipality: Olbia                              |
| Zona: Porto Rotondo                  | Total sqm: 200 sq.m.                             |
| Bedrooms: 5                          | Bathrooms: 4                                     |
| Rooms: 10                            | Internal condition: Excellent                    |
| Floor: Counterland                   | Total floors: 1                                  |
| Independent heating: Air-Conditioned | Parking space: Uncovered Parking                 |
| Date of construction: 1985           | Current Status: Available after the deed of sale |
| Balconies: Present                   | Terrace: Present                                 |
| Garden: Private                      | Sea distance: 5.000 meter                        |
| Kitchen: Regular Kitchen             |                                                  |