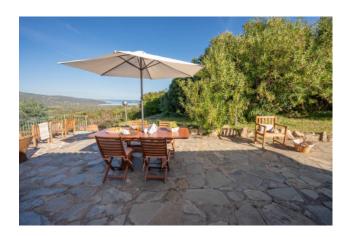

## 200 sq.m. | Bathrooms: 4 | Bedrooms: 5 | Rooms: 10

For sale Villa in Olbia. A few kilometers from the city of Olbia and the most beautiful beaches of the Costa Smeralda, it is positioned on top of the hill on a plot of approximately 10,000 m2. this wonderful opportunity. The villa with panoramic view is distributed over one floor and is divided as follows: entrance to large living room with dining room. Eat-in kitchen with pantry, 3 bedrooms, one with private bathroom with shower, large bathroom with tub. Covered verandas.