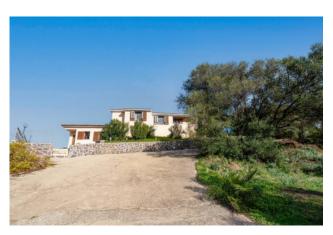

## Villa for sale in Olbia Porto Rotondo € 650.000 Ref. CBI040-778-10319

## 200 sq.m. | Bathrooms: 4 | Bedrooms: 5 | Rooms: 10

For sale Villa in Olbia. A few kilometers from the city of Olbia and the most beautiful beaches of the Costa Smeralda, it is positioned on top of the hill on a plot of approximately 10,000 m2. this wonderful opportunity. The villa with panoramic view is distributed over one floor and is divided as follows: entrance to large living room with dining room. Eat-in kitchen with pantry, 3 bedrooms, one with private bathroom with shower, large bathroom with tub. Covered verandas.