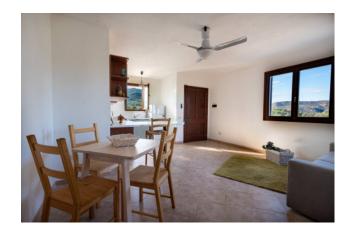

## 200 sq.m. | Bathrooms: 4 | Bedrooms: 5 | Rooms: 10

For sale Villa in Olbia. A few kilometers from the city of Olbia and the most beautiful beaches of the Costa Smeralda, it is positioned on top of the hill on a plot of approximately 10,000 m2. this wonderful opportunity. The villa with panoramic view is distributed over one floor and is divided as follows: entrance to large living room with dining room. Eat-in kitchen with pantry, 3 bedrooms, one with private bathroom with shower, large bathroom with tub. Covered verandas.

On the floor below, partially above ground, there is a second and large apartment, also independent from the villa floor, spread over an entrance hall, open kitchen, corridor leading to the two large bedrooms and two bathrooms.