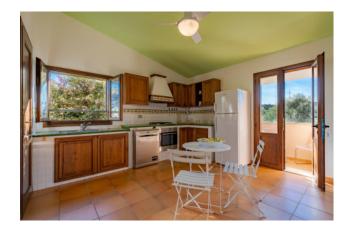

## 200 sq.m. | Bathrooms: 4 | Bedrooms: 5 | Rooms: 10

For sale Villa in Olbia. A few kilometers from the city of Olbia and the most beautiful beaches of the Costa Smeralda, it is positioned on top of the hill on a plot of approximately 10,000 m2. this wonderful opportunity. The villa with panoramic view is distributed over one floor and is divided as follows: entrance to large living room with dining room. Eat-in kitchen with pantry, 3 bedrooms, one with private bathroom with shower, large bathroom with tub. Covered verandas.

On the floor below, partially above ground, there is a second and large apartment, also independent from the villa floor, spread over an entrance hall, open kitchen, corridor leading to the two large bedrooms and two bathrooms.