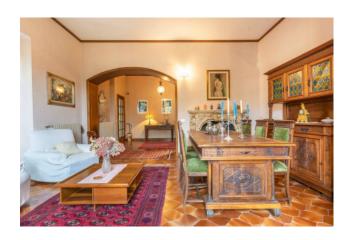

On the ground floor there are: the main entrance which leads into the living room characterized by the presence of a fireplace, the corridor which leads to the kitchen (equipped with a service entrance), a dining room, a double bedroom, a bathroom with shower and laundry room.

On the first floor there are: a living room with fireplace, eat-in kitchen, living area with dining room with working fireplace, a service bathroom

On the second floor there are two double bedrooms, two bathrooms, a dressing room overlooking the terrace, an eat-in kitchen and a study.