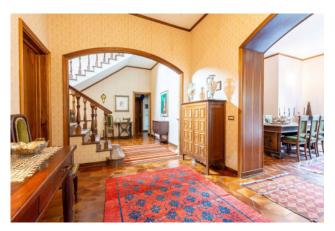

On the ground floor there are: the main entrance which leads into the living room characterized by the presence of a fireplace, the corridor which leads to the kitchen (equipped with a service entrance), a dining room, a double bedroom, a bathroom with shower and laundry room.

On the first floor there are: a living room with fireplace, eat-in kitchen, living area with dining room with working fireplace, a service bathroom

On the second floor there are two double bedrooms, two bathrooms, a dressing room overlooking the terrace, an eat-in kitchen and a study.