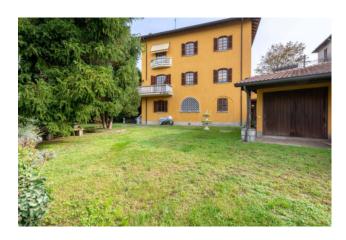

## 380 sq.m. | Bathrooms: 4 | Bedrooms: 5 | Rooms: 10

Period villa for sale in Eupilio (CO)

Built in the early 1800s, the Villa is located in a residential area between Lake Pusiano and Lake Segrino.

It is arranged on three levels plus the basement.

The presence of 4 garages with 4 parking spaces, a boiler room and a large cellar complete the property.