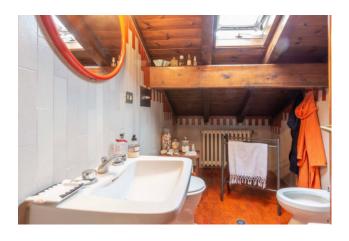

The attic floor is characterized by the presence of an open space intended as a living area with kitchenette, a double bedroom, single bedroom, bathroom with tub, laundry room, attic.

The large garden with centuries-old trees guarantees the Villa an oasis of tranquillity.