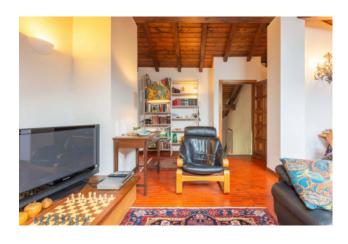

The attic floor is characterized by the presence of an open space intended as a living area with kitchenette, a double bedroom, single bedroom, bathroom with tub, laundry room, attic.

The large garden with centuries-old trees guarantees the Villa an oasis of tranquillity.