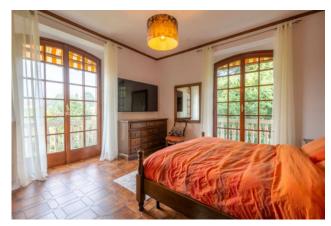

On the first floor there are: a living room with fireplace, eat-in kitchen, living area with dining room with working fireplace, a service bathroom

On the second floor there are two double bedrooms, two bathrooms, a dressing room overlooking the terrace, an eat-in kitchen and a study.

The attic floor is characterized by the presence of an open space intended as a living area with kitchenette, a double bedroom, single bedroom, bathroom with tub, laundry room, attic.

The large garden with centuries-old trees guarantees the Villa an oasis of tranquillity.