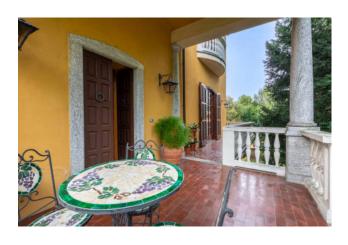

On the ground floor there are: the main entrance which leads into the living room characterized by the presence of a fireplace, the corridor which leads to the kitchen (equipped with a service entrance), a dining room, a double bedroom, a bathroom with shower and laundry room.