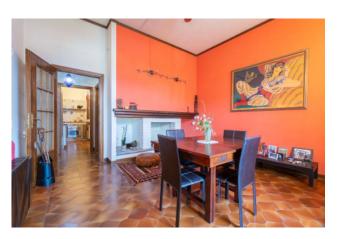

On the ground floor there are: the main entrance which leads into the living room characterized by the presence of a fireplace, the corridor which leads to the kitchen (equipped with a service entrance), a dining room, a double bedroom, a bathroom with shower and laundry room.

On the first floor there are: a living room with fireplace, eat-in kitchen, living area with dining room with working fireplace, a service bathroom

On the second floor there are two double bedrooms, two bathrooms, a dressing room overlooking the terrace, an eat-in kitchen and a study.