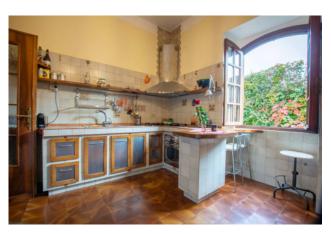

On the ground floor there are: the main entrance which leads into the living room characterized by the presence of a fireplace, the corridor which leads to the kitchen (equipped with a service entrance), a dining room, a double bedroom, a bathroom with shower and laundry room.

On the first floor there are: a living room with fireplace, eat-in kitchen, living area with dining room with working fireplace, a service bathroom

On the second floor there are two double bedrooms, two bathrooms, a dressing room overlooking the terrace, an eat-in kitchen and a study.