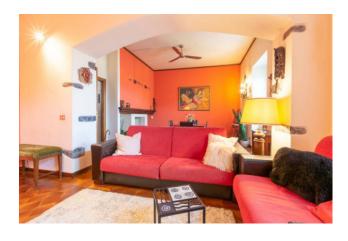

On the ground floor there are: the main entrance which leads into the living room characterized by the presence of a fireplace, the corridor which leads to the kitchen (equipped with a service entrance), a dining room, a double bedroom, a bathroom with shower and laundry room.

On the first floor there are: a living room with fireplace, eat-in kitchen, living area with dining room with working fireplace, a service bathroom

On the second floor there are two double bedrooms, two bathrooms, a dressing room overlooking the terrace, an eat-in kitchen and a study.