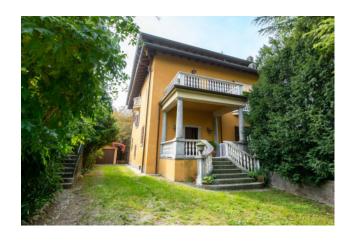

## 380 sq.m. | Bathrooms: 4 | Bedrooms: 5 | Rooms: 10

Period villa for sale in Eupilio (CO)

Built in the early 1800s, the Villa is located in a residential area between Lake Pusiano and Lake Segrino.

It is arranged on three levels plus the basement.

The attic floor is characterized by the presence of an open space intended as a living area with kitchenette, a double bedroom, single bedroom, bathroom with tub, laundry room, attic.

The large garden with centuries-old trees guarantees the Villa an oasis of tranquillity.