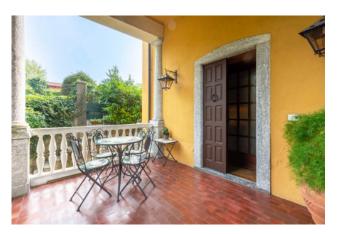

On the ground floor there are: the main entrance which leads into the living room characterized by the presence of a fireplace, the corridor which leads to the kitchen (equipped with a service entrance), a dining room, a double bedroom, a bathroom with shower and laundry room.