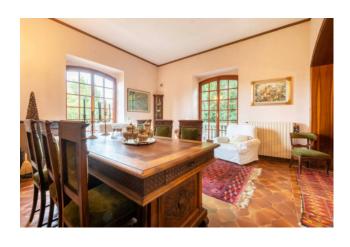

On the ground floor there are: the main entrance which leads into the living room characterized by the presence of a fireplace, the corridor which leads to the kitchen (equipped with a service entrance), a dining room, a double bedroom, a bathroom with shower and laundry room.

On the first floor there are: a living room with fireplace, eat-in kitchen, living area with dining room with working fireplace, a service bathroom

On the second floor there are two double bedrooms, two bathrooms, a dressing room overlooking the terrace, an eat-in kitchen and a study.