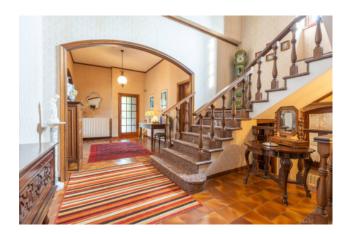

On the ground floor there are: the main entrance which leads into the living room characterized by the presence of a fireplace, the corridor which leads to the kitchen (equipped with a service entrance), a dining room, a double bedroom, a bathroom with shower and laundry room.

On the first floor there are: a living room with fireplace, eat-in kitchen, living area with dining room with working fireplace, a service bathroom

On the second floor there are two double bedrooms, two bathrooms, a dressing room overlooking the terrace, an eat-in kitchen and a study.