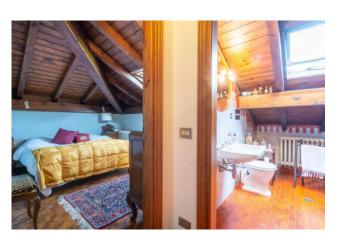

The attic floor is characterized by the presence of an open space intended as a living area with kitchenette, a double bedroom, single bedroom, bathroom with tub, laundry room, attic.

The large garden with centuries-old trees guarantees the Villa an oasis of tranquillity.