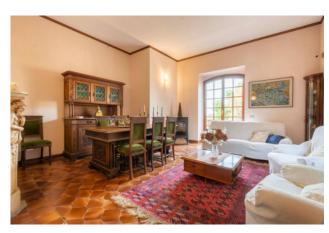

On the ground floor there are: the main entrance which leads into the living room characterized by the presence of a fireplace, the corridor which leads to the kitchen (equipped with a service entrance), a dining room, a double bedroom, a bathroom with shower and laundry room.

On the first floor there are: a living room with fireplace, eat-in kitchen, living area with dining room with working fireplace, a service bathroom

On the second floor there are two double bedrooms, two bathrooms, a dressing room overlooking the terrace, an eat-in kitchen and a study.