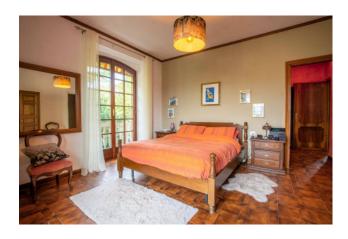

On the first floor there are: a living room with fireplace, eat-in kitchen, living area with dining room with working fireplace, a service bathroom

On the second floor there are two double bedrooms, two bathrooms, a dressing room overlooking the terrace, an eat-in kitchen and a study.

The attic floor is characterized by the presence of an open space intended as a living area with kitchenette, a double bedroom, single bedroom, bathroom with tub, laundry room, attic.

The large garden with centuries-old trees guarantees the Villa an oasis of tranquillity.