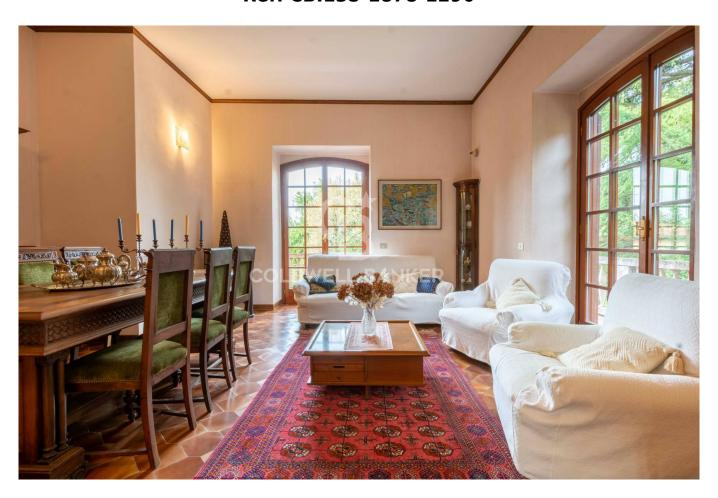

On the ground floor there are: the main entrance which leads into the living room characterized by the presence of a fireplace, the corridor which leads to the kitchen (equipped with a service entrance), a dining room, a double bedroom, a bathroom with shower and laundry room.

On the first floor there are: a living room with fireplace, eat-in kitchen, living area with dining room with working fireplace, a service bathroom

On the second floor there are two double bedrooms, two bathrooms, a dressing room overlooking the terrace, an eat-in kitchen and a study.