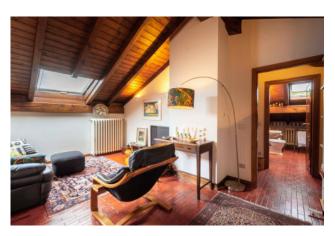

The attic floor is characterized by the presence of an open space intended as a living area with kitchenette, a double bedroom, single bedroom, bathroom with tub, laundry room, attic.

The large garden with centuries-old trees guarantees the Villa an oasis of tranquillity.