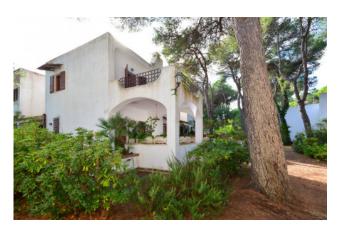

#### 220 sq.m. | Bathrooms: 3 | Bedrooms: 4 | Rooms: 5

LECCE - CAMPOVERDE - SALENTO

A few minutes from Lecce and just 350 meters from the sea, we are pleased to offer for sale a lovely detached house of about 215 sq.m located in the Tourist Residence "Campoverde", on two levels and surrounded by a large private garden.

On the first floor there is the sleeping area with four bedrooms (two double bedrooms and two twince ones) and two bathrooms, one of them en suite.

One of the bedrooms overlooks a terrace of about 50 sq.m which offers a pleasant view of the garden and the surrounding pine forest. The garden surrounding the house is approximately 210 sq.m and gives the possibility, together with the spacious verandas, to spend pleasant moments of relaxation in the open air and to enjoy the fresh air in the evening.