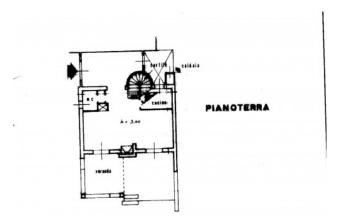

On the ground floor, the property consists of entrance hall, large and bright living room with dining area and fireplace that it is visually connected with the large front veranda, thus creating continuity between the interiors and the outside area. Adjacent to the living room, there is a large kitchenette with a small outdoor space behind it, which is used as laundry area, and one bathroom.

#### **Features**

| Property ID: CBI069-1441-132173                  | Contract: Sale                                   |
|--------------------------------------------------|--------------------------------------------------|
| Categoria: Chalet                                | Address: Strada Provinciale San Cataldo-San Foca |
| Zip Code: 73100                                  | Municipality: Lecce                              |
| Zona: Litorale                                   | Total sqm: 220 sq.m.                             |
| Livable surface: 215.00                          | Bedrooms: 4                                      |
| Bathrooms: 3                                     | Rooms: 5                                         |
| Internal condition: Good                         | Floor: On two-levels                             |
| Total floors: 2                                  | Date of construction: 1978                       |
| Current Status: Available after the deed of sale | Terrace: Present, 50 sq.m.                       |
| Garden: Private, 210 sq.m.                       | Sea distance: 350 meter                          |
| Kitchen: Kitchenette                             | Terrace : 50 🛘                                   |
| Antenna : Independent                            | Storage                                          |
| Fireplace                                        | Electric system : Compliant                      |
| Shower                                           | Wooden fixtures                                  |
| Shutters                                         | Pool                                             |
| Airport distance                                 | Shops distance or nearest city                   |