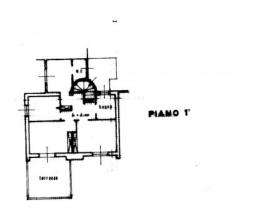

On the first floor there is the sleeping area with four bedrooms (two double bedrooms and two twince ones) and two bathrooms, one of them en suite.

One of the bedrooms overlooks a terrace of about 50 sq.m which offers a pleasant view of the garden and the surrounding pine forest. The garden surrounding the house is approximately 210 sq.m and gives the possibility, together with the spacious verandas, to spend pleasant moments of relaxation in the open air and to enjoy the fresh air in the evening.

#### **Features**

| Property ID: CBI069-1441-132173                  | Contract: Sale                                   |
|--------------------------------------------------|--------------------------------------------------|
| Categoria: Chalet                                | Address: Strada Provinciale San Cataldo-San Foca |
| Zip Code: 73100                                  | Municipality: Lecce                              |
| Zona: Litorale                                   | Total sqm: 220 sq.m.                             |
| Livable surface: 215.00                          | Bedrooms: 4                                      |
| Bathrooms: 3                                     | Rooms: 5                                         |
| Internal condition: Good                         | Floor: On two-levels                             |
| Total floors: 2                                  | Date of construction: 1978                       |
| Current Status: Available after the deed of sale | Terrace: Present, 50 sq.m.                       |
| Garden: Private, 210 sq.m.                       | Sea distance: 350 meter                          |
| Kitchen: Kitchenette                             | Terrace : 50 🛘                                   |
| Antenna : Independent                            | Storage                                          |
| Fireplace                                        | Electric system : Compliant                      |
| Shower                                           | Wooden fixtures                                  |
| Shutters                                         | Pool                                             |
| Airport distance                                 | Shops distance or nearest city                   |