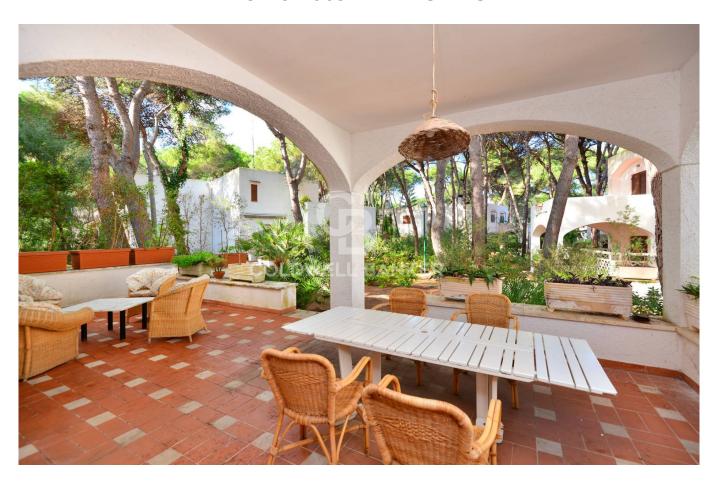

#### 220 sq.m. | Bathrooms: 3 | Bedrooms: 4 | Rooms: 5

LECCE - CAMPOVERDE - SALENTO

A few minutes from Lecce and just 350 meters from the sea, we are pleased to offer for sale a lovely detached house of about 215 sq.m located in the Tourist Residence "Campoverde", on two levels and surrounded by a large private garden.

On the ground floor, the property consists of entrance hall, large and bright living room with dining area and fireplace that it is visually connected with the large front veranda, thus creating continuity between the interiors and the outside area. Adjacent to the living room, there is a large kitchenette with a small outdoor space behind it, which is used as laundry area, and one bathroom.