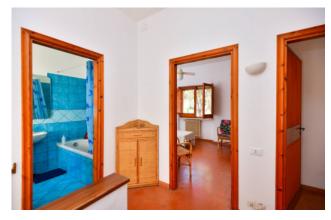

On the ground floor, the property consists of entrance hall, large and bright living room with dining area and fireplace that it is visually connected with the large front veranda, thus creating continuity between the interiors and the outside area. Adjacent to the living room, there is a large kitchenette with a small outdoor space behind it, which is used as laundry area, and one bathroom.

On the first floor there is the sleeping area with four bedrooms (two double bedrooms and two twince ones) and two bathrooms, one of them en suite.

One of the bedrooms overlooks a terrace of about 50 sq.m which offers a pleasant view of the garden and the surrounding pine forest. The garden surrounding the house is approximately 210 sq.m and gives the possibility, together with the spacious verandas, to spend pleasant moments of relaxation in the open air and to enjoy the fresh air in the evening.