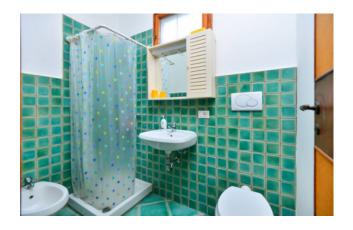

On the ground floor, the property consists of entrance hall, large and bright living room with dining area and fireplace that it is visually connected with the large front veranda, thus creating continuity between the interiors and the outside area. Adjacent to the living room, there is a large kitchenette with a small outdoor space behind it, which is used as laundry area, and one bathroom.

On the first floor there is the sleeping area with four bedrooms (two double bedrooms and two twince ones) and two bathrooms, one of them en suite.

One of the bedrooms overlooks a terrace of about 50 sq.m which offers a pleasant view of the garden and the surrounding pine forest. The garden surrounding the house is approximately 210 sq.m and gives the possibility, together with the spacious verandas, to spend pleasant moments of relaxation in the open air and to enjoy the fresh air in the evening.