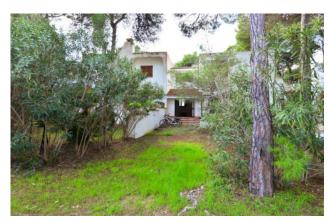

#### 220 sq.m. | Bathrooms: 3 | Bedrooms: 4 | Rooms: 5

LECCE - CAMPOVERDE - SALENTO

A few minutes from Lecce and just 350 meters from the sea, we are pleased to offer for sale a lovely detached house of about 215 sq.m located in the Tourist Residence "Campoverde", on two levels and surrounded by a large private garden.

On the ground floor, the property consists of entrance hall, large and bright living room with dining area and fireplace that it is visually connected with the large front veranda, thus creating continuity between the interiors and the outside area. Adjacent to the living room, there is a large kitchenette with a small outdoor space behind it, which is used as laundry area, and one bathroom.

On the first floor there is the sleeping area with four bedrooms (two double bedrooms and two twince ones) and two bathrooms, one of them en suite.

One of the bedrooms overlooks a terrace of about 50 sq.m which offers a pleasant view of the garden and the surrounding pine forest. The garden surrounding the house is approximately 210 sq.m and gives the possibility, together with the spacious verandas, to spend pleasant moments of relaxation in the open air and to enjoy the fresh air in the evening.

The Tourist Residence Campoverde is equipped with large swimming pools, a sport centre, restaurants and many services and has access to a private beach club which is reserved to its guests and it is reachable both on foot and by a shuttle service.