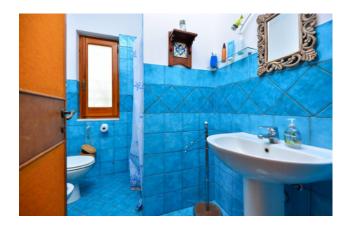

On the ground floor, the property consists of entrance hall, large and bright living room with dining area and fireplace that it is visually connected with the large front veranda, thus creating continuity between the interiors and the outside area. Adjacent to the living room, there is a large kitchenette with a small outdoor space behind it, which is used as laundry area, and one bathroom.

On the first floor there is the sleeping area with four bedrooms (two double bedrooms and two twince ones) and two bathrooms, one of them en suite.

One of the bedrooms overlooks a terrace of about 50 sq.m which offers a pleasant view of the garden and the surrounding pine forest. The garden surrounding the house is approximately 210 sq.m and gives the possibility, together with the spacious verandas, to spend pleasant moments of relaxation in the open air and to enjoy the fresh air in the evening.