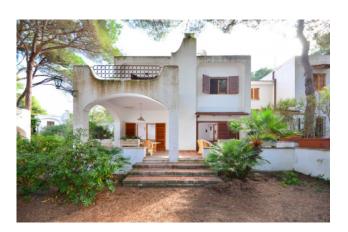

#### 220 sq.m. | Bathrooms: 3 | Bedrooms: 4 | Rooms: 5

LECCE - CAMPOVERDE - SALENTO

A few minutes from Lecce and just 350 meters from the sea, we are pleased to offer for sale a lovely detached house of about 215 sq.m located in the Tourist Residence "Campoverde", on two levels and surrounded by a large private garden.

On the ground floor, the property consists of entrance hall, large and bright living room with dining area and fireplace that it is visually connected with the large front veranda, thus creating continuity between the interiors and the outside area. Adjacent to the living room, there is a large kitchenette with a small outdoor space behind it, which is used as laundry area, and one bathroom.

On the first floor there is the sleeping area with four bedrooms (two double bedrooms and two twince ones) and two bathrooms, one of them en suite.

One of the bedrooms overlooks a terrace of about 50 sq.m which offers a pleasant view of the garden and the surrounding pine forest. The garden surrounding the house is approximately 210 sq.m and gives the possibility, together with the spacious verandas, to spend pleasant moments of relaxation in the open air and to enjoy the fresh air in the evening.