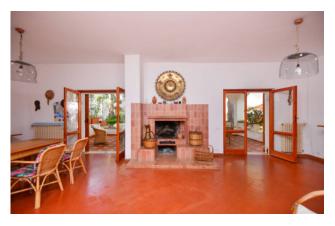

On the ground floor, the property consists of entrance hall, large and bright living room with dining area and fireplace that it is visually connected with the large front veranda, thus creating continuity between the interiors and the outside area. Adjacent to the living room, there is a large kitchenette with a small outdoor space behind it, which is used as laundry area, and one bathroom.