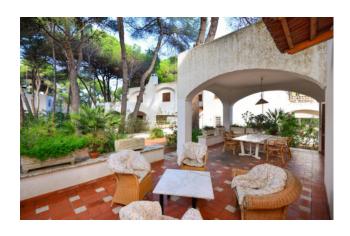

On the ground floor, the property consists of entrance hall, large and bright living room with dining area and fireplace that it is visually connected with the large front veranda, thus creating continuity between the interiors and the outside area. Adjacent to the living room, there is a large kitchenette with a small outdoor space behind it, which is used as laundry area, and one bathroom.

On the first floor there is the sleeping area with four bedrooms (two double bedrooms and two twince ones) and two bathrooms, one of them en suite.

One of the bedrooms overlooks a terrace of about 50 sq.m which offers a pleasant view of the garden and the surrounding pine forest. The garden surrounding the house is approximately 210 sq.m and gives the possibility, together with the spacious verandas, to spend pleasant moments of relaxation in the open air and to enjoy the fresh air in the evening.