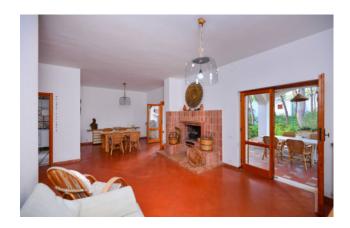

On the ground floor, the property consists of entrance hall, large and bright living room with dining area and fireplace that it is visually connected with the large front veranda, thus creating continuity between the interiors and the outside area. Adjacent to the living room, there is a large kitchenette with a small outdoor space behind it, which is used as laundry area, and one bathroom.