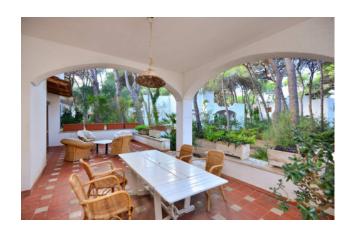

On the ground floor, the property consists of entrance hall, large and bright living room with dining area and fireplace that it is visually connected with the large front veranda, thus creating continuity between the interiors and the outside area. Adjacent to the living room, there is a large kitchenette with a small outdoor space behind it, which is used as laundry area, and one bathroom.

On the first floor there is the sleeping area with four bedrooms (two double bedrooms and two twince ones) and two bathrooms, one of them en suite.

One of the bedrooms overlooks a terrace of about 50 sq.m which offers a pleasant view of the garden and the surrounding pine forest. The garden surrounding the house is approximately 210 sq.m and gives the possibility, together with the spacious verandas, to spend pleasant moments of relaxation in the open air and to enjoy the fresh air in the evening.