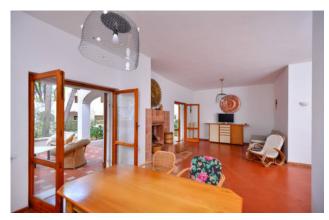

On the ground floor, the property consists of entrance hall, large and bright living room with dining area and fireplace that it is visually connected with the large front veranda, thus creating continuity between the interiors and the outside area. Adjacent to the living room, there is a large kitchenette with a small outdoor space behind it, which is used as laundry area, and one bathroom.