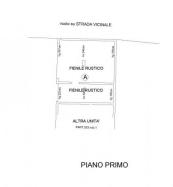

### 600 sq.m. | Bathrooms: 1 | Bedrooms: 6 | Rooms: 9

Pioppino is a small hamlet part of the municipality of Redondesco, in the province of Mantua, in the region of Lombardy. We propose, in a land devoted to agriculture, an entire courtyard with adjoining land of approximately 5,000 sqm. The rustico, which was inhabited until a few years ago, is in need of renovation and consists of a main house on two floors for about 100sqm per floor and some annexes for services. To the side there is a large barchessa, once a shelter for agricultural equipment, and some other buildings used as a woodshed and has two wells for water. Lately the property was used for cultivation in greenhouses. On request the property is also available to sell some biolche of land attached to the rustico. Excellent opportunity for rural tourism.

#### **Features**

| Property ID: CBI119-1337-174                     | Contract: Sale             |
|--------------------------------------------------|----------------------------|
| Categoria: Rustic/Farmhouse/Court                | Address: Via Pioppino      |
| Zip Code: 46010                                  | Municipality: Redondesco   |
| Total sqm: 600 sq.m.                             | Bedrooms: 6                |
| Bathrooms: 1                                     | Rooms: 9                   |
| Internal condition: To be renovated              | Date of construction: 1900 |
| Current Status: Available after the deed of sale | Garden: Private            |
| Kitchen: Exposed Kitchen                         | Garage: Shed               |
| Closet                                           | Fireplace                  |
| Shower                                           | Wooden Window Frames       |
| Shutters                                         | Distance shops or city     |