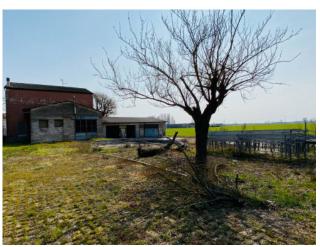

### 600 sq.m. | Bathrooms: 1 | Bedrooms: 6 | Rooms: 9

Pioppino is a small hamlet part of the municipality of Redondesco, in the province of Mantua, in the region of Lombardy. We propose, in a land devoted to agriculture, an entire courtyard with adjoining land of approximately 5,000 sqm. The rustico, which was inhabited until a few years ago, is in need of renovation and consists of a main house on two floors for about 100sqm per floor and some annexes for services. To the side there is a large barchessa, once a shelter for agricultural equipment, and some other buildings used as a woodshed and has two wells for water. Lately the property was used for cultivation in greenhouses. On request the property is also available to sell some biolche of land attached to the rustico. Excellent opportunity for rural tourism.