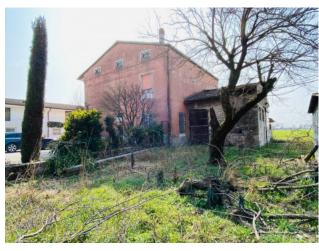

### 600 sq.m. | Bathrooms: 1 | Bedrooms: 6 | Rooms: 9

Pioppino is a small hamlet part of the municipality of Redondesco, in the province of Mantua, in the region of Lombardy. We propose, in a land devoted to agriculture, an entire courtyard with adjoining land of approximately 5,000 sqm. The rustico, which was inhabited until a few years ago, is in need of renovation and consists of a main house on two floors for about 100sqm per floor and some annexes for services. To the side there is a large barchessa, once a shelter for agricultural equipment, and some other buildings used as a woodshed and has two wells for water. Lately the property was used for cultivation in greenhouses. On request the property is also available to sell some biolche of land attached to the rustico. Excellent opportunity for rural tourism.

#### **Features**

| Property ID: CBI119-1337-174                     | Contract: Sale             |
|--------------------------------------------------|----------------------------|
| Categoria: Rustic/Farmhouse/Court                | Address: Via Pioppino      |
| Zip Code: 46010                                  | Municipality: Redondesco   |
| Total sqm: 600 sq.m.                             | Bedrooms: 6                |
| Bathrooms: 1                                     | Rooms: 9                   |
| Internal condition: To be renovated              | Date of construction: 1900 |
| Current Status: Available after the deed of sale | Garden: Private            |
| Kitchen: Exposed Kitchen                         | Garage: Shed               |
| Closet                                           | Fireplace                  |
| Shower                                           | Wooden Window Frames       |
| Shutters                                         | Distance shops or city     |