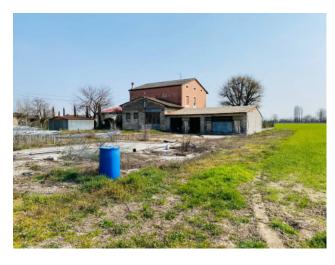

### 600 sq.m. | Bathrooms: 1 | Bedrooms: 6 | Rooms: 9

Pioppino is a small hamlet part of the municipality of Redondesco, in the province of Mantua, in the region of Lombardy. We propose, in a land devoted to agriculture, an entire courtyard with adjoining land of approximately 5,000 sqm. The rustico, which was inhabited until a few years ago, is in need of renovation and consists of a main house on two floors for about 100sqm per floor and some annexes for services. To the side there is a large barchessa, once a shelter for agricultural equipment, and some other buildings used as a woodshed and has two wells for water. Lately the property was used for cultivation in greenhouses. On request the property is also available to sell some biolche of land attached to the rustico. Excellent opportunity for rural tourism.