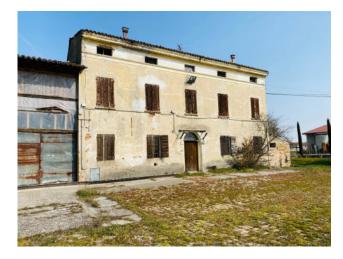

### 600 sq.m. | Bathrooms: 1 | Bedrooms: 6 | Rooms: 9

Pioppino is a small hamlet part of the municipality of Redondesco, in the province of Mantua, in the region of Lombardy. We propose, in a land devoted to agriculture, an entire courtyard with adjoining land of approximately 5,000 sqm. The rustico, which was inhabited until a few years ago, is in need of renovation and consists of a main house on two floors for about 100sqm per floor and some annexes for services. To the side there is a large barchessa, once a shelter for agricultural equipment, and some other buildings used as a woodshed and has two wells for water. Lately the property was used for cultivation in greenhouses. On request the property is also available to sell some biolche of land attached to the rustico. Excellent opportunity for rural tourism.