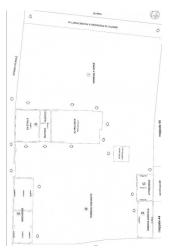

### 600 sq.m. | Bathrooms: 1 | Bedrooms: 6 | Rooms: 9

Pioppino is a small hamlet part of the municipality of Redondesco, in the province of Mantua, in the region of Lombardy. We propose, in a land devoted to agriculture, an entire courtyard with adjoining land of approximately 5,000 sqm. The rustico, which was inhabited until a few years ago, is in need of renovation and consists of a main house on two floors for about 100sqm per floor and some annexes for services. To the side there is a large barchessa, once a shelter for agricultural equipment, and some other buildings used as a woodshed and has two wells for water. Lately the property was used for cultivation in greenhouses. On request the property is also available to sell some biolche of land attached to the rustico. Excellent opportunity for rural tourism.

#### **Features**

| Property ID: CBI119-1337-174                     | Contract: Sale             |
|--------------------------------------------------|----------------------------|
| Categoria: Rustic/Farmhouse/Court                | Address: Via Pioppino      |
| Zip Code: 46010                                  | Municipality: Redondesco   |
| Total sqm: 600 sq.m.                             | Bedrooms: 6                |
| Bathrooms: 1                                     | Rooms: 9                   |
| Internal condition: To be renovated              | Date of construction: 1900 |
| Current Status: Available after the deed of sale | Garden: Private            |
| Kitchen: Exposed Kitchen                         | Garage: Shed               |
| Closet                                           | Fireplace                  |
| Shower                                           | Wooden Window Frames       |
| Shutters                                         | Distance shops or city     |