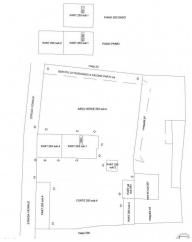

### 600 sq.m. | Bathrooms: 1 | Bedrooms: 6 | Rooms: 9

Pioppino is a small hamlet part of the municipality of Redondesco, in the province of Mantua, in the region of Lombardy. We propose, in a land devoted to agriculture, an entire courtyard with adjoining land of approximately 5,000 sqm. The rustico, which was inhabited until a few years ago, is in need of renovation and consists of a main house on two floors for about 100sqm per floor and some annexes for services. To the side there is a large barchessa, once a shelter for agricultural equipment, and some other buildings used as a woodshed and has two wells for water. Lately the property was used for cultivation in greenhouses. On request the property is also available to sell some biolche of land attached to the rustico. Excellent opportunity for rural tourism.

#### **Features**

| Property ID: CBI119-1337-174                     | Contract: Sale             |
|--------------------------------------------------|----------------------------|
| Categoria: Rustic/Farmhouse/Court                | Address: Via Pioppino      |
| Zip Code: 46010                                  | Municipality: Redondesco   |
| Total sqm: 600 sq.m.                             | Bedrooms: 6                |
| Bathrooms: 1                                     | Rooms: 9                   |
| Internal condition: To be renovated              | Date of construction: 1900 |
| Current Status: Available after the deed of sale | Garden: Private            |
| Kitchen: Exposed Kitchen                         | Garage: Shed               |
| Closet                                           | Fireplace                  |
| Shower                                           | Wooden Window Frames       |
| Shutters                                         | Distance shops or city     |