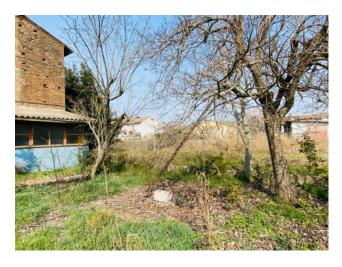

### 600 sq.m. | Bathrooms: 1 | Bedrooms: 6 | Rooms: 9

Pioppino is a small hamlet part of the municipality of Redondesco, in the province of Mantua, in the region of Lombardy. We propose, in a land devoted to agriculture, an entire courtyard with adjoining land of approximately 5,000 sqm. The rustico, which was inhabited until a few years ago, is in need of renovation and consists of a main house on two floors for about 100sqm per floor and some annexes for services. To the side there is a large barchessa, once a shelter for agricultural equipment, and some other buildings used as a woodshed and has two wells for water. Lately the property was used for cultivation in greenhouses. On request the property is also available to sell some biolche of land attached to the rustico. Excellent opportunity for rural tourism.