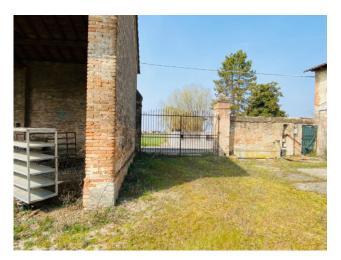

### 600 sq.m. | Bathrooms: 1 | Bedrooms: 6 | Rooms: 9

Pioppino is a small hamlet part of the municipality of Redondesco, in the province of Mantua, in the region of Lombardy. We propose, in a land devoted to agriculture, an entire courtyard with adjoining land of approximately 5,000 sqm. The rustico, which was inhabited until a few years ago, is in need of renovation and consists of a main house on two floors for about 100sqm per floor and some annexes for services. To the side there is a large barchessa, once a shelter for agricultural equipment, and some other buildings used as a woodshed and has two wells for water. Lately the property was used for cultivation in greenhouses. On request the property is also available to sell some biolche of land attached to the rustico. Excellent opportunity for rural tourism.