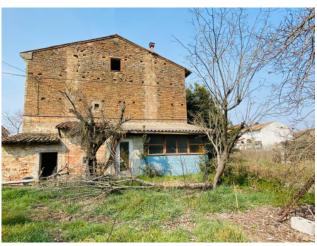

### 600 sq.m. | Bathrooms: 1 | Bedrooms: 6 | Rooms: 9

Pioppino is a small hamlet part of the municipality of Redondesco, in the province of Mantua, in the region of Lombardy. We propose, in a land devoted to agriculture, an entire courtyard with adjoining land of approximately 5,000 sqm. The rustico, which was inhabited until a few years ago, is in need of renovation and consists of a main house on two floors for about 100sqm per floor and some annexes for services. To the side there is a large barchessa, once a shelter for agricultural equipment, and some other buildings used as a woodshed and has two wells for water. Lately the property was used for cultivation in greenhouses. On request the property is also available to sell some biolche of land attached to the rustico. Excellent opportunity for rural tourism.

#### **Features**

| Property ID: CBI119-1337-174                     | Contract: Sale             |
|--------------------------------------------------|----------------------------|
| Categoria: Rustic/Farmhouse/Court                | Address: Via Pioppino      |
| Zip Code: 46010                                  | Municipality: Redondesco   |
| Total sqm: 600 sq.m.                             | Bedrooms: 6                |
| Bathrooms: 1                                     | Rooms: 9                   |
| Internal condition: To be renovated              | Date of construction: 1900 |
| Current Status: Available after the deed of sale | Garden: Private            |
| Kitchen: Exposed Kitchen                         | Garage: Shed               |
| Closet                                           | Fireplace                  |
| Shower                                           | Wooden Window Frames       |
| Shutters                                         | Distance shops or city     |