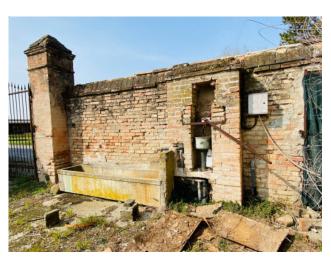

### 600 sq.m. | Bathrooms: 1 | Bedrooms: 6 | Rooms: 9

Pioppino is a small hamlet part of the municipality of Redondesco, in the province of Mantua, in the region of Lombardy. We propose, in a land devoted to agriculture, an entire courtyard with adjoining land of approximately 5,000 sqm. The rustico, which was inhabited until a few years ago, is in need of renovation and consists of a main house on two floors for about 100sqm per floor and some annexes for services. To the side there is a large barchessa, once a shelter for agricultural equipment, and some other buildings used as a woodshed and has two wells for water. Lately the property was used for cultivation in greenhouses. On request the property is also available to sell some biolche of land attached to the rustico. Excellent opportunity for rural tourism.

#### **Features**

| Property ID: CBI119-1337-174                     | Contract: Sale             |
|--------------------------------------------------|----------------------------|
| Categoria: Rustic/Farmhouse/Court                | Address: Via Pioppino      |
| Zip Code: 46010                                  | Municipality: Redondesco   |
| Total sqm: 600 sq.m.                             | Bedrooms: 6                |
| Bathrooms: 1                                     | Rooms: 9                   |
| Internal condition: To be renovated              | Date of construction: 1900 |
| Current Status: Available after the deed of sale | Garden: Private            |
| Kitchen: Exposed Kitchen                         | Garage: Shed               |
| Closet                                           | Fireplace                  |
| Shower                                           | Wooden Window Frames       |
| Shutters                                         | Distance shops or city     |