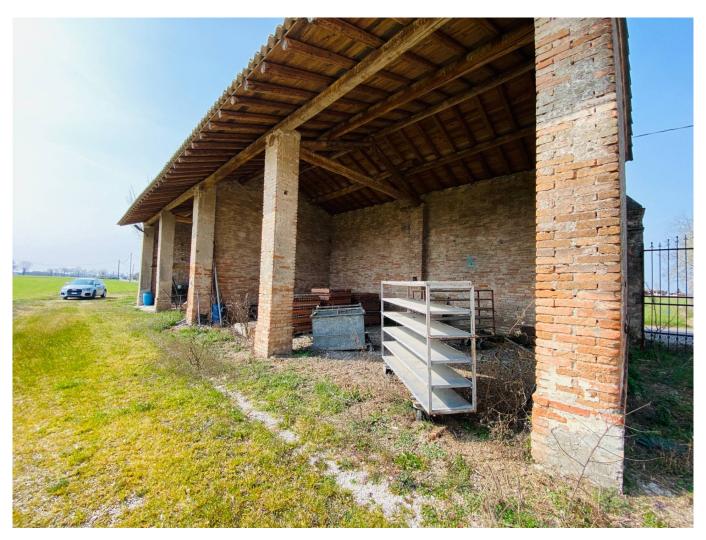

### 600 sq.m. | Bathrooms: 1 | Bedrooms: 6 | Rooms: 9

Pioppino is a small hamlet part of the municipality of Redondesco, in the province of Mantua, in the region of Lombardy. We propose, in a land devoted to agriculture, an entire courtyard with adjoining land of approximately 5,000 sqm. The rustico, which was inhabited until a few years ago, is in need of renovation and consists of a main house on two floors for about 100sqm per floor and some annexes for services. To the side there is a large barchessa, once a shelter for agricultural equipment, and some other buildings used as a woodshed and has two wells for water. Lately the property was used for cultivation in greenhouses. On request the property is also available to sell some biolche of land attached to the rustico. Excellent opportunity for rural tourism.