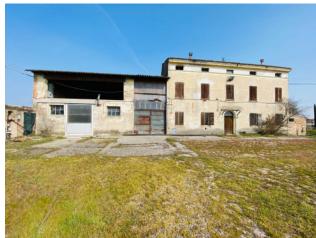

### 600 sq.m. | Bathrooms: 1 | Bedrooms: 6 | Rooms: 9

Pioppino is a small hamlet part of the municipality of Redondesco, in the province of Mantua, in the region of Lombardy. We propose, in a land devoted to agriculture, an entire courtyard with adjoining land of approximately 5,000 sqm. The rustico, which was inhabited until a few years ago, is in need of renovation and consists of a main house on two floors for about 100sqm per floor and some annexes for services. To the side there is a large barchessa, once a shelter for agricultural equipment, and some other buildings used as a woodshed and has two wells for water. Lately the property was used for cultivation in greenhouses. On request the property is also available to sell some biolche of land attached to the rustico. Excellent opportunity for rural tourism.