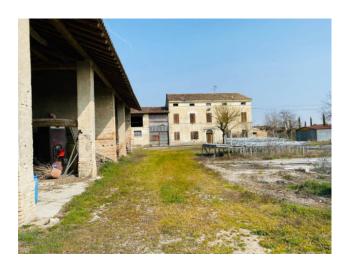

### 600 sq.m. | Bathrooms: 1 | Bedrooms: 6 | Rooms: 9

Pioppino is a small hamlet part of the municipality of Redondesco, in the province of Mantua, in the region of Lombardy. We propose, in a land devoted to agriculture, an entire courtyard with adjoining land of approximately 5,000 sqm. The rustico, which was inhabited until a few years ago, is in need of renovation and consists of a main house on two floors for about 100sqm per floor and some annexes for services. To the side there is a large barchessa, once a shelter for agricultural equipment, and some other buildings used as a woodshed and has two wells for water. Lately the property was used for cultivation in greenhouses. On request the property is also available to sell some biolche of land attached to the rustico. Excellent opportunity for rural tourism.

#### **Features**

| Property ID: CBI119-1337-174                     | Contract: Sale             |
|--------------------------------------------------|----------------------------|
| Categoria: Rustic/Farmhouse/Court                | Address: Via Pioppino      |
| Zip Code: 46010                                  | Municipality: Redondesco   |
| Total sqm: 600 sq.m.                             | Bedrooms: 6                |
| Bathrooms: 1                                     | Rooms: 9                   |
| Internal condition: To be renovated              | Date of construction: 1900 |
| Current Status: Available after the deed of sale | Garden: Private            |
| Kitchen: Exposed Kitchen                         | Garage: Shed               |
| Closet                                           | Fireplace                  |
| Shower                                           | Wooden Window Frames       |
| Shutters                                         | Distance shops or city     |