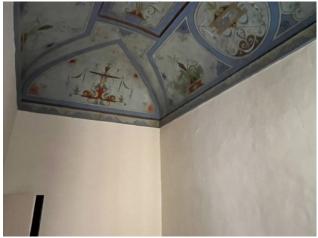

## Description:

The building of about 800 square meters on several levels consists of the basement with large cellars, access to a large private courtyard with driveway and automatic gate. On the ground floor there is the entrance door on the main street, where the services in the area (shops, museums, supermarkets, bars and restaurants ...) are easily reachable on foot. The building consists of three large apartments with frescoed ceilings and walls, a shop on the ground floor along the shopping street and an outbuilding inside the courtyard.