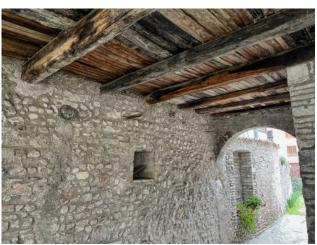

## Description:

The building of about 800 square meters on several levels consists of the basement with large cellars, access to a large private courtyard with driveway and automatic gate. On the ground floor there is the entrance door on the main street, where the services in the area (shops, museums, supermarkets, bars and restaurants ...) are easily reachable on foot. The building consists of three large apartments with frescoed ceilings and walls, a shop on the ground floor along the shopping street and an outbuilding inside the courtyard.