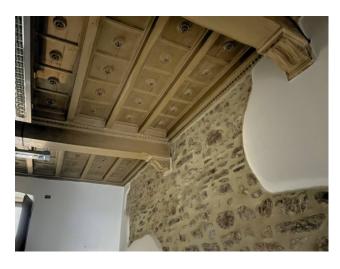

## Description:

The building of about 800 square meters on several levels consists of the basement with large cellars, access to a large private courtyard with driveway and automatic gate. On the ground floor there is the entrance door on the main street, where the services in the area (shops, museums, supermarkets, bars and restaurants ...) are easily reachable on foot. The building consists of three large apartments with frescoed ceilings and walls, a shop on the ground floor along the shopping street and an outbuilding inside the courtyard.