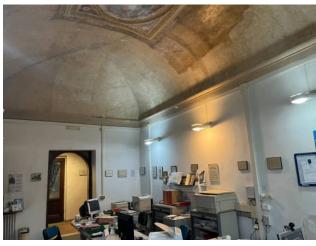

# 900 sq.m. | Bathrooms: 6 | Bedrooms: 10 | Rooms: 20

Center of Spoleto, historic building with an internal courtyard of 800 square meters. Ideal location to reach and visit the most famous monuments and places of historical interest in the city. The current state easily allows the construction of apartments embellished with frescoed walls and high ceilings.

## Description:

The building of about 800 square meters on several levels consists of the basement with large cellars, access to a large private courtyard with driveway and automatic gate. On the ground floor there is the entrance door on the main street, where the services in the area (shops, museums, supermarkets, bars and restaurants ...) are easily reachable on foot. The building consists of three large apartments with frescoed ceilings and walls, a shop on the ground floor along the shopping street and an outbuilding inside the courtyard.