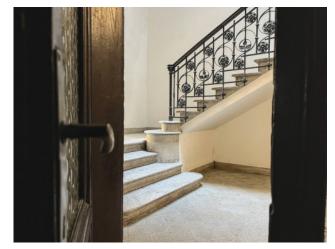

## Description:

The building of about 800 square meters on several levels consists of the basement with large cellars, access to a large private courtyard with driveway and automatic gate. On the ground floor there is the entrance door on the main street, where the services in the area (shops, museums, supermarkets, bars and restaurants ...) are easily reachable on foot. The building consists of three large apartments with frescoed ceilings and walls, a shop on the ground floor along the shopping street and an outbuilding inside the courtyard.