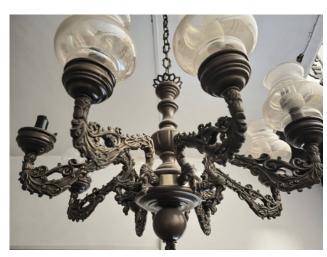

## Description:

The building of about 800 square meters on several levels consists of the basement with large cellars, access to a large private courtyard with driveway and automatic gate. On the ground floor there is the entrance door on the main street, where the services in the area (shops, museums, supermarkets, bars and restaurants ...) are easily reachable on foot. The building consists of three large apartments with frescoed ceilings and walls, a shop on the ground floor along the shopping street and an outbuilding inside the courtyard.