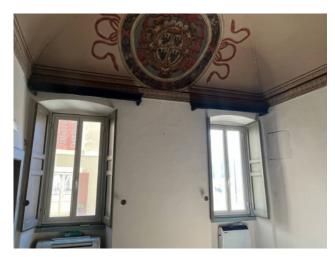

## Description:

The building of about 800 square meters on several levels consists of the basement with large cellars, access to a large private courtyard with driveway and automatic gate. On the ground floor there is the entrance door on the main street, where the services in the area (shops, museums, supermarkets, bars and restaurants ...) are easily reachable on foot. The building consists of three large apartments with frescoed ceilings and walls, a shop on the ground floor along the shopping street and an outbuilding inside the courtyard.

State and finishes:

The property is in good condition, currently consisting of four real estate units but with the possibility of splitting into more real estate units.

Potential of use:

The building can be divided into more housing units or can be used for tourism / hospitality.