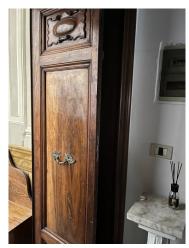

## Description:

The building of about 800 square meters on several levels consists of the basement with large cellars, access to a large private courtyard with driveway and automatic gate. On the ground floor there is the entrance door on the main street, where the services in the area (shops, museums, supermarkets, bars and restaurants ...) are easily reachable on foot. The building consists of three large apartments with frescoed ceilings and walls, a shop on the ground floor along the shopping street and an outbuilding inside the courtyard.

State and finishes:

The property is in good condition, currently consisting of four real estate units but with the possibility of splitting into more real estate units.

Potential of use:

The building can be divided into more housing units or can be used for tourism / hospitality.