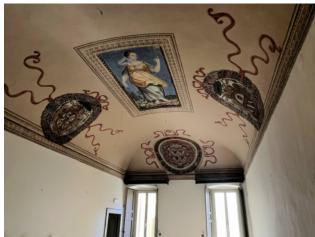

# 900 sq.m. | Bathrooms: 6 | Bedrooms: 10 | Rooms: 20

Center of Spoleto, historic building with an internal courtyard of 800 square meters. Ideal location to reach and visit the most famous monuments and places of historical interest in the city. The current state easily allows the construction of apartments embellished with frescoed walls and high ceilings.

## Description:

The building of about 800 square meters on several levels consists of the basement with large cellars, access to a large private courtyard with driveway and automatic gate. On the ground floor there is the entrance door on the main street, where the services in the area (shops, museums, supermarkets, bars and restaurants ...) are easily reachable on foot. The building consists of three large apartments with frescoed ceilings and walls, a shop on the ground floor along the shopping street and an outbuilding inside the courtyard.