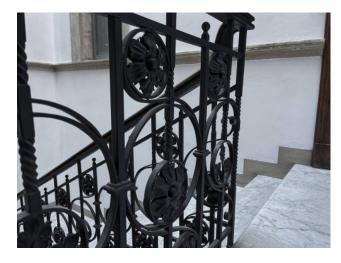

## Description:

The building of about 800 square meters on several levels consists of the basement with large cellars, access to a large private courtyard with driveway and automatic gate. On the ground floor there is the entrance door on the main street, where the services in the area (shops, museums, supermarkets, bars and restaurants ...) are easily reachable on foot. The building consists of three large apartments with frescoed ceilings and walls, a shop on the ground floor along the shopping street and an outbuilding inside the courtyard.