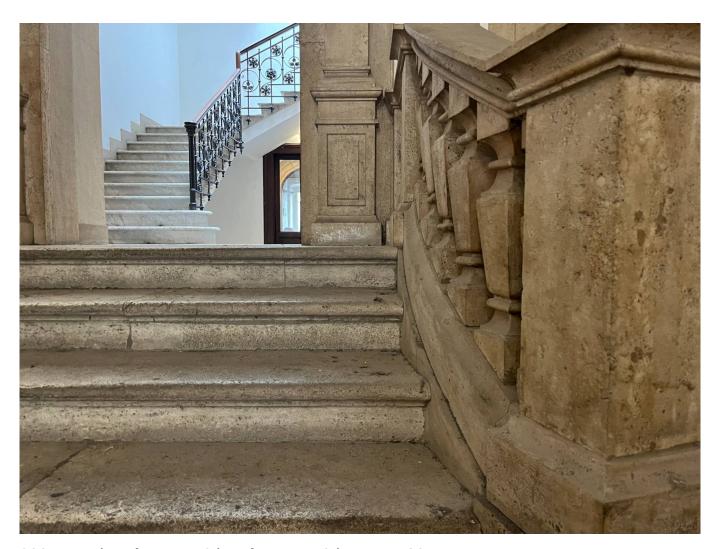

## Description:

The building of about 800 square meters on several levels consists of the basement with large cellars, access to a large private courtyard with driveway and automatic gate. On the ground floor there is the entrance door on the main street, where the services in the area (shops, museums, supermarkets, bars and restaurants ...) are easily reachable on foot. The building consists of three large apartments with frescoed ceilings and walls, a shop on the ground floor along the shopping street and an outbuilding inside the courtyard.