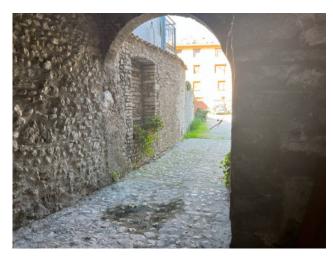

## Description:

The building of about 800 square meters on several levels consists of the basement with large cellars, access to a large private courtyard with driveway and automatic gate. On the ground floor there is the entrance door on the main street, where the services in the area (shops, museums, supermarkets, bars and restaurants ...) are easily reachable on foot. The building consists of three large apartments with frescoed ceilings and walls, a shop on the ground floor along the shopping street and an outbuilding inside the courtyard.