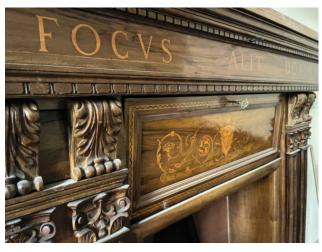

## Description:

The building of about 800 square meters on several levels consists of the basement with large cellars, access to a large private courtyard with driveway and automatic gate. On the ground floor there is the entrance door on the main street, where the services in the area (shops, museums, supermarkets, bars and restaurants ...) are easily reachable on foot. The building consists of three large apartments with frescoed ceilings and walls, a shop on the ground floor along the shopping street and an outbuilding inside the courtyard.