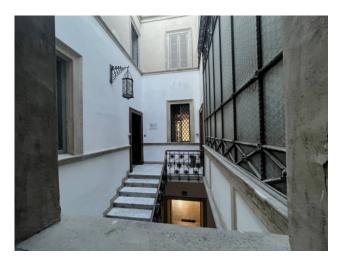

## Description:

The building of about 800 square meters on several levels consists of the basement with large cellars, access to a large private courtyard with driveway and automatic gate. On the ground floor there is the entrance door on the main street, where the services in the area (shops, museums, supermarkets, bars and restaurants ...) are easily reachable on foot. The building consists of three large apartments with frescoed ceilings and walls, a shop on the ground floor along the shopping street and an outbuilding inside the courtyard.