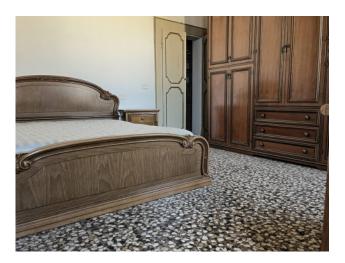

## Description:

The building of about 800 square meters on several levels consists of the basement with large cellars, access to a large private courtyard with driveway and automatic gate. On the ground floor there is the entrance door on the main street, where the services in the area (shops, museums, supermarkets, bars and restaurants ...) are easily reachable on foot. The building consists of three large apartments with frescoed ceilings and walls, a shop on the ground floor along the shopping street and an outbuilding inside the courtyard.

State and finishes:

The property is in good condition, currently consisting of four real estate units but with the possibility of splitting into more real estate units.

Potential of use:

The building can be divided into more housing units or can be used for tourism / hospitality.