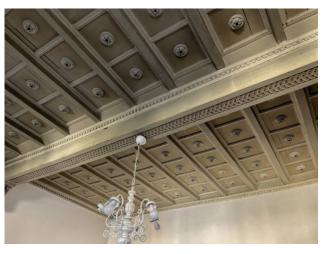

## Description:

The building of about 800 square meters on several levels consists of the basement with large cellars, access to a large private courtyard with driveway and automatic gate. On the ground floor there is the entrance door on the main street, where the services in the area (shops, museums, supermarkets, bars and restaurants ...) are easily reachable on foot. The building consists of three large apartments with frescoed ceilings and walls, a shop on the ground floor along the shopping street and an outbuilding inside the courtyard.