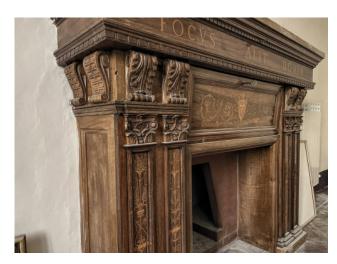

## Description:

The building of about 800 square meters on several levels consists of the basement with large cellars, access to a large private courtyard with driveway and automatic gate. On the ground floor there is the entrance door on the main street, where the services in the area (shops, museums, supermarkets, bars and restaurants ...) are easily reachable on foot. The building consists of three large apartments with frescoed ceilings and walls, a shop on the ground floor along the shopping street and an outbuilding inside the courtyard.