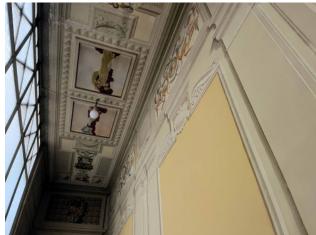

## Description:

The building of about 800 square meters on several levels consists of the basement with large cellars, access to a large private courtyard with driveway and automatic gate. On the ground floor there is the entrance door on the main street, where the services in the area (shops, museums, supermarkets, bars and restaurants ...) are easily reachable on foot. The building consists of three large apartments with frescoed ceilings and walls, a shop on the ground floor along the shopping street and an outbuilding inside the courtyard.