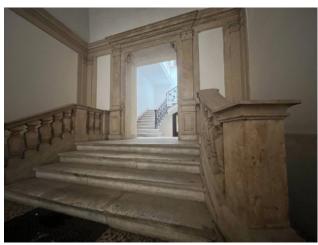

## Description:

The building of about 800 square meters on several levels consists of the basement with large cellars, access to a large private courtyard with driveway and automatic gate. On the ground floor there is the entrance door on the main street, where the services in the area (shops, museums, supermarkets, bars and restaurants ...) are easily reachable on foot. The building consists of three large apartments with frescoed ceilings and walls, a shop on the ground floor along the shopping street and an outbuilding inside the courtyard.