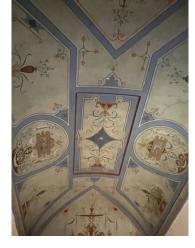

## Description:

The building of about 800 square meters on several levels consists of the basement with large cellars, access to a large private courtyard with driveway and automatic gate. On the ground floor there is the entrance door on the main street, where the services in the area (shops, museums, supermarkets, bars and restaurants ...) are easily reachable on foot. The building consists of three large apartments with frescoed ceilings and walls, a shop on the ground floor along the shopping street and an outbuilding inside the courtyard.