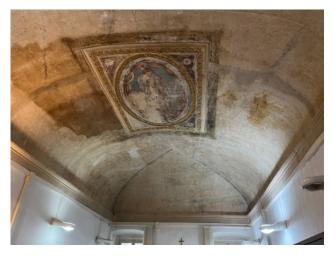

# 900 sq.m. | Bathrooms: 6 | Bedrooms: 10 | Rooms: 20

Center of Spoleto, historic building with an internal courtyard of 800 square meters. Ideal location to reach and visit the most famous monuments and places of historical interest in the city. The current state easily allows the construction of apartments embellished with frescoed walls and high ceilings.

## Description:

The building of about 800 square meters on several levels consists of the basement with large cellars, access to a large private courtyard with driveway and automatic gate. On the ground floor there is the entrance door on the main street, where the services in the area (shops, museums, supermarkets, bars and restaurants ...) are easily reachable on foot. The building consists of three large apartments with frescoed ceilings and walls, a shop on the ground floor along the shopping street and an outbuilding inside the courtyard.