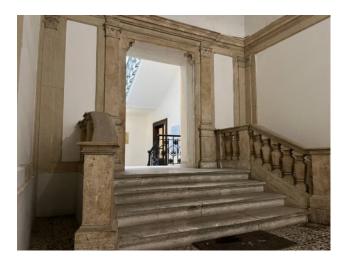

## Description:

The building of about 800 square meters on several levels consists of the basement with large cellars, access to a large private courtyard with driveway and automatic gate. On the ground floor there is the entrance door on the main street, where the services in the area (shops, museums, supermarkets, bars and restaurants ...) are easily reachable on foot. The building consists of three large apartments with frescoed ceilings and walls, a shop on the ground floor along the shopping street and an outbuilding inside the courtyard.