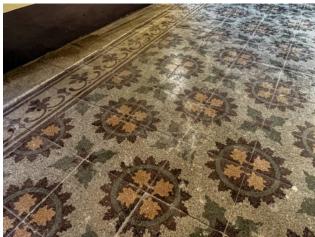

## Description:

The building of about 800 square meters on several levels consists of the basement with large cellars, access to a large private courtyard with driveway and automatic gate. On the ground floor there is the entrance door on the main street, where the services in the area (shops, museums, supermarkets, bars and restaurants ...) are easily reachable on foot. The building consists of three large apartments with frescoed ceilings and walls, a shop on the ground floor along the shopping street and an outbuilding inside the courtyard.