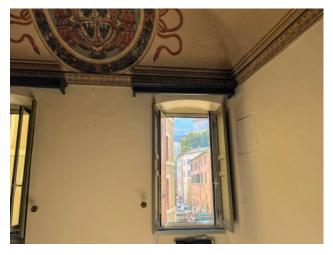

## Description:

The building of about 800 square meters on several levels consists of the basement with large cellars, access to a large private courtyard with driveway and automatic gate. On the ground floor there is the entrance door on the main street, where the services in the area (shops, museums, supermarkets, bars and restaurants ...) are easily reachable on foot. The building consists of three large apartments with frescoed ceilings and walls, a shop on the ground floor along the shopping street and an outbuilding inside the courtyard.