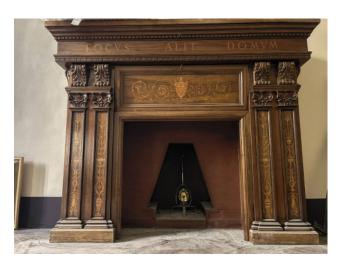

## Description:

The building of about 800 square meters on several levels consists of the basement with large cellars, access to a large private courtyard with driveway and automatic gate. On the ground floor there is the entrance door on the main street, where the services in the area (shops, museums, supermarkets, bars and restaurants ...) are easily reachable on foot. The building consists of three large apartments with frescoed ceilings and walls, a shop on the ground floor along the shopping street and an outbuilding inside the courtyard.