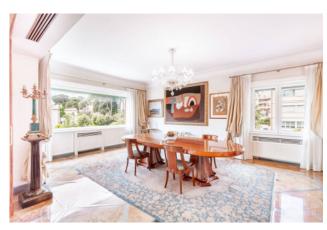

The internal composition is as follows: representative entrance, large and bright quadruple room, an exclusive dining room and a study furnished with wood paneling and with extreme taste.

Three bedrooms, two of which with ensuite bathroom and walk-in closet.

The internal layout is ergonomic and functional, every space is exploited to the maximum for maximum livability of all the rooms enjoying a splendid view, all surrounded by a 50sqm terrace and perimeter balconies of over 30 square meters to which all rooms access.