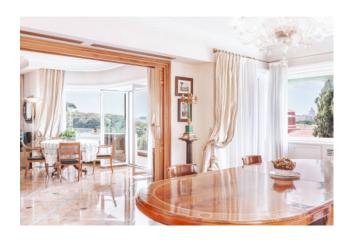

The internal layout is ergonomic and functional, every space is exploited to the maximum for maximum livability of all the rooms enjoying a splendid view, all surrounded by a 50sqm terrace and perimeter balconies of over 30 square meters to which all rooms access.

The internal composition is as follows: representative entrance, large and bright quadruple room, an exclusive dining room and a study furnished with wood paneling and with extreme taste.

Three bedrooms, two of which with ensuite bathroom and walk-in closet.