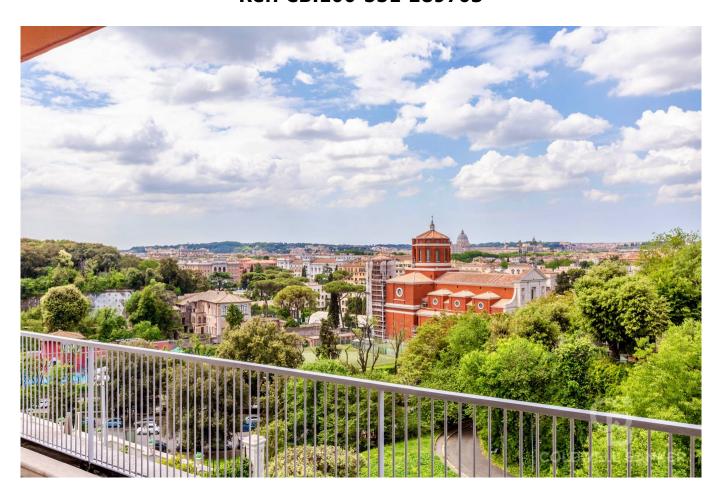

### 450 sq.m. | Bathrooms: 4 | Bedrooms: 3 | Rooms: 16

PARIOLI, BEAUTIFUL APARTMENT WITH TERRACE - CATEGORY A / 2

In the heart of the renowned Parioli district we offer a splendid and rare luxury apartment with 3.50 meters high ceilings, unique of its kind with a representation of 200sqm finely furnished and completely renovated with a breathtaking view of the Dome of St. Peter. The apartment is unique and covers the entire third floor of an elegant building with full day concierge service.

The internal layout is ergonomic and functional, every space is exploited to the maximum for maximum livability of all the rooms enjoying a splendid view, all surrounded by a 50sqm terrace and perimeter balconies of over 30 square meters to which all rooms access.