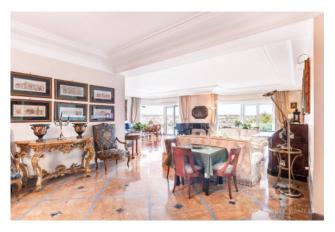

### 450 sq.m. | Bathrooms: 4 | Bedrooms: 3 | Rooms: 16

PARIOLI, BEAUTIFUL APARTMENT WITH TERRACE - CATEGORY A / 2

In the heart of the renowned Parioli district we offer a splendid and rare luxury apartment with 3.50 meters high ceilings, unique of its kind with a representation of 200sqm finely furnished and completely renovated with a breathtaking view of the Dome of St. Peter. The apartment is unique and covers the entire third floor of an elegant building with full day concierge service.

The internal layout is ergonomic and functional, every space is exploited to the maximum for maximum livability of all the rooms enjoying a splendid view, all surrounded by a 50sqm terrace and perimeter balconies of over 30 square meters to which all rooms access.

The internal composition is as follows: representative entrance, large and bright quadruple room, an exclusive dining room and a study furnished with wood paneling and with extreme taste.

Three bedrooms, two of which with ensuite bathroom and walk-in closet.

Large kitchen with fully furnished dining area, laundry area, bedroom and bathroom and various closets.

The property includes a large garage for 4 cars and a cellar of about 30 square meters.

The apartment is very representative and very bright, and is equipped with a security door, an alarm system, air conditioning, internet.