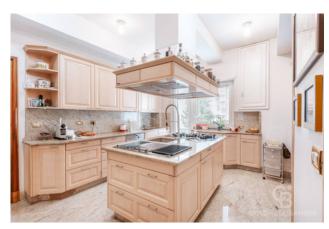

Large kitchen with fully furnished dining area, laundry area, bedroom and bathroom and various closets.

The property includes a large garage for 4 cars and a cellar of about 30 square meters.

The apartment is very representative and very bright, and is equipped with a security door, an alarm system, air conditioning, internet.

### **Features**

| Property ID: CBI100-551-289703  | Contract: Sale                                   |
|---------------------------------|--------------------------------------------------|
| Categoria: Apartment            | Address: Via Dei Monti Parioli                   |
| Zip Code: 197                   | Municipality: Roma                               |
| Zona: Parioli                   | Total sqm: 450 sq.m.                             |
| Bedrooms: 3                     | Bathrooms: 4                                     |
| Rooms: 16                       | Internal condition: Restored                     |
| Floor: 3                        | Total floors: 4                                  |
| Independent heating: Heating    | Lift: Yes                                        |
| Date of construction: 1970      | Current Status: Available after the deed of sale |
| Condominium costs: € 900        | Balconies: Present, 15 sq.m.                     |
| Terrace: Present, 50 sq.m.      | Kitchen: Regular Kitchen                         |
| Garage: for four cars, 70 sq.m. | Terrace: 50 [                                    |
| Antenna : Condominium           | SAT Tv : Independent                             |
| Storage                         | High-speed internet connection                   |
| Cellar : 30 □                   | Fireplace                                        |
| Air conditioning                | Parquet                                          |
| Telephone system                | Electric system : Compliant                      |
| Whirlpool bath                  | Shower                                           |
| Alluminium fixtures             | Preparation for alarm system                     |
| Safety deposit box              | Shutters                                         |
| Roller shutters                 | Panoramic view                                   |