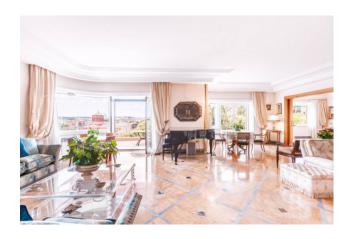

The internal composition is as follows: representative entrance, large and bright quadruple room, an exclusive dining room and a study furnished with wood paneling and with extreme taste.

Three bedrooms, two of which with ensuite bathroom and walk-in closet.

Large kitchen with fully furnished dining area, laundry area, bedroom and bathroom and various closets.

The property includes a large garage for 4 cars and a cellar of about 30 square meters.

The apartment is very representative and very bright, and is equipped with a security door, an alarm system, air conditioning, internet.