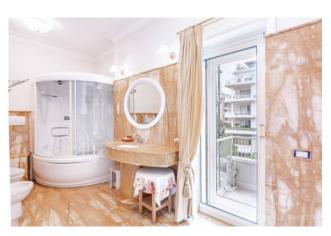

Large kitchen with fully furnished dining area, laundry area, bedroom and bathroom and various closets.

The property includes a large garage for 4 cars and a cellar of about 30 square meters.

The apartment is very representative and very bright, and is equipped with a security door, an alarm system, air conditioning, internet.

### **Features**

| Property ID: CBI100-551-289703  | Contract: Sale                                   |
|---------------------------------|--------------------------------------------------|
| Categoria: Apartment            | Address: Via Dei Monti Parioli                   |
| Zip Code: 197                   | Municipality: Roma                               |
| Zona: Parioli                   | Total sqm: 450 sq.m.                             |
| Bedrooms: 3                     | Bathrooms: 4                                     |
| Rooms: 16                       | Internal condition: Restored                     |
| Floor: 3                        | Total floors: 4                                  |
| Independent heating: Heating    | Lift: Yes                                        |
| Date of construction: 1970      | Current Status: Available after the deed of sale |
| Condominium costs: € 900        | Balconies: Present, 15 sq.m.                     |
| Terrace: Present, 50 sq.m.      | Kitchen: Regular Kitchen                         |
| Garage: for four cars, 70 sq.m. | Terrace: 50 [                                    |
| Antenna : Condominium           | SAT Tv : Independent                             |
| Storage                         | High-speed internet connection                   |
| Cellar : 30 □                   | Fireplace                                        |
| Air conditioning                | Parquet                                          |
| Telephone system                | Electric system : Compliant                      |
| Whirlpool bath                  | Shower                                           |
| Alluminium fixtures             | Preparation for alarm system                     |
| Safety deposit box              | Shutters                                         |
| Roller shutters                 | Panoramic view                                   |