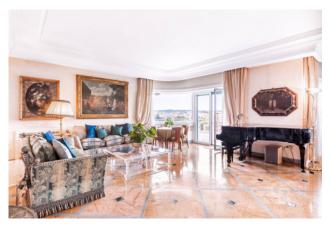

### 450 sq.m. | Bathrooms: 4 | Bedrooms: 3 | Rooms: 16

PARIOLI, BEAUTIFUL APARTMENT WITH TERRACE - CATEGORY A / 2

In the heart of the renowned Parioli district we offer a splendid and rare luxury apartment with 3.50 meters high ceilings, unique of its kind with a representation of 200sqm finely furnished and completely renovated with a breathtaking view of the Dome of St. Peter. The apartment is unique and covers the entire third floor of an elegant building with full day concierge service.

The internal layout is ergonomic and functional, every space is exploited to the maximum for maximum livability of all the rooms enjoying a splendid view, all surrounded by a 50sqm terrace and perimeter balconies of over 30 square meters to which all rooms access.

The internal composition is as follows: representative entrance, large and bright quadruple room, an exclusive dining room and a study furnished with wood paneling and with extreme taste.

Three bedrooms, two of which with ensuite bathroom and walk-in closet.