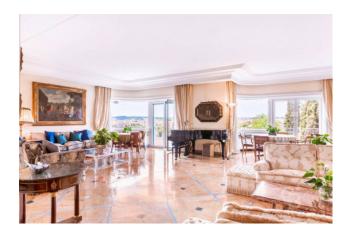

The internal composition is as follows: representative entrance, large and bright quadruple room, an exclusive dining room and a study furnished with wood paneling and with extreme taste.

Three bedrooms, two of which with ensuite bathroom and walk-in closet.

Large kitchen with fully furnished dining area, laundry area, bedroom and bathroom and various closets.

The property includes a large garage for 4 cars and a cellar of about 30 square meters.

The apartment is very representative and very bright, and is equipped with a security door, an alarm system, air conditioning, internet.