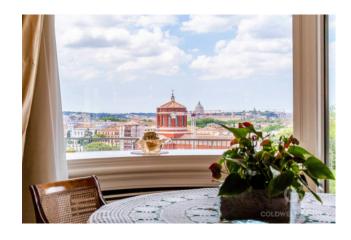

### 450 sq.m. | Bathrooms: 4 | Bedrooms: 3 | Rooms: 16

PARIOLI, BEAUTIFUL APARTMENT WITH TERRACE - CATEGORY A / 2

In the heart of the renowned Parioli district we offer a splendid and rare luxury apartment with 3.50 meters high ceilings, unique of its kind with a representation of 200sqm finely furnished and completely renovated with a breathtaking view of the Dome of St. Peter. The apartment is unique and covers the entire third floor of an elegant building with full day concierge service.

The internal layout is ergonomic and functional, every space is exploited to the maximum for maximum livability of all the rooms enjoying a splendid view, all surrounded by a 50sqm terrace and perimeter balconies of over 30 square meters to which all rooms access.