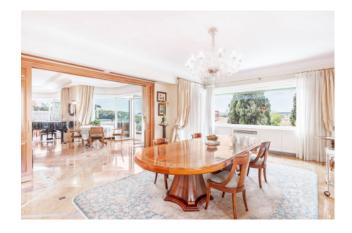

The internal composition is as follows: representative entrance, large and bright quadruple room, an exclusive dining room and a study furnished with wood paneling and with extreme taste.

Three bedrooms, two of which with ensuite bathroom and walk-in closet.

The internal layout is ergonomic and functional, every space is exploited to the maximum for maximum livability of all the rooms enjoying a splendid view, all surrounded by a 50sqm terrace and perimeter balconies of over 30 square meters to which all rooms access.