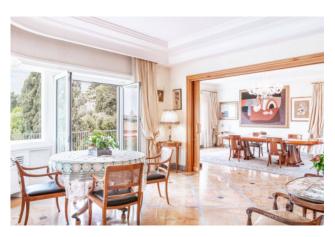

### 450 sq.m. | Bathrooms: 4 | Bedrooms: 3 | Rooms: 16

PARIOLI, BEAUTIFUL APARTMENT WITH TERRACE - CATEGORY A / 2

In the heart of the renowned Parioli district we offer a splendid and rare luxury apartment with 3.50 meters high ceilings, unique of its kind with a representation of 200sqm finely furnished and completely renovated with a breathtaking view of the Dome of St. Peter. The apartment is unique and covers the entire third floor of an elegant building with full day concierge service.

The internal layout is ergonomic and functional, every space is exploited to the maximum for maximum livability of all the rooms enjoying a splendid view, all surrounded by a 50sqm terrace and perimeter balconies of over 30 square meters to which all rooms access.

The internal composition is as follows: representative entrance, large and bright quadruple room, an exclusive dining room and a study furnished with wood paneling and with extreme taste.

Three bedrooms, two of which with ensuite bathroom and walk-in closet.