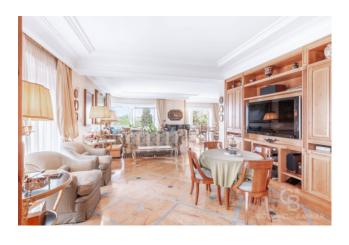

The internal composition is as follows: representative entrance, large and bright quadruple room, an exclusive dining room and a study furnished with wood paneling and with extreme taste.

Three bedrooms, two of which with ensuite bathroom and walk-in closet.