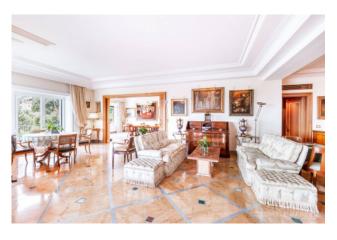

### 450 sq.m. | Bathrooms: 4 | Bedrooms: 3 | Rooms: 16

PARIOLI, BEAUTIFUL APARTMENT WITH TERRACE - CATEGORY A / 2

In the heart of the renowned Parioli district we offer a splendid and rare luxury apartment with 3.50 meters high ceilings, unique of its kind with a representation of 200sqm finely furnished and completely renovated with a breathtaking view of the Dome of St. Peter. The apartment is unique and covers the entire third floor of an elegant building with full day concierge service.

The internal composition is as follows: representative entrance, large and bright quadruple room, an exclusive dining room and a study furnished with wood paneling and with extreme taste.

Three bedrooms, two of which with ensuite bathroom and walk-in closet.

Large kitchen with fully furnished dining area, laundry area, bedroom and bathroom and various closets.

The property includes a large garage for 4 cars and a cellar of about 30 square meters.

The apartment is very representative and very bright, and is equipped with a security door, an alarm system, air conditioning, internet.