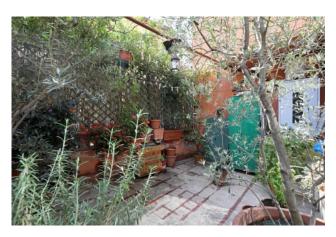

## 114 sq.m. | Bathrooms: 1 | Bedrooms: 1 | Rooms: 3

In the splendid and central Monti district we offer for sale an apartment with a small terrace of approximately 20 m2. The property consists of a living room with kitchenette and fireplace, large bedroom, study and bathroom. The property has beautiful coffered ceilings in the corridor and bedroom, floors are in terracotta. The heating is autonomous. The apartment is located in a historic four-story building without a lift. The first photos represent a renovation project to divide the property into an entrance hall, living room with kitchenette, a double bedroom, study and bathroom.