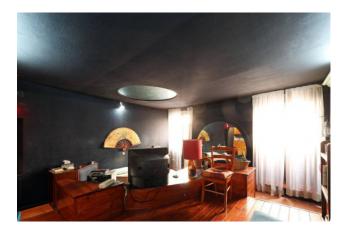

## 114 sq.m. | Bathrooms: 1 | Bedrooms: 1 | Rooms: 3

In the splendid and central Monti district we offer for sale an apartment with a small terrace of approximately 20 m2. The property consists of a living room with kitchenette and fireplace, large bedroom, study and bathroom. The property has beautiful coffered ceilings in the corridor and bedroom, floors are in terracotta. The heating is autonomous. The apartment is located in a historic four-story building without a lift. The first photos represent a renovation project to divide the property into an entrance hall, living room with kitchenette, a double bedroom, study and bathroom.