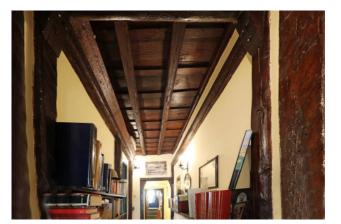

## 114 sq.m. | Bathrooms: 1 | Bedrooms: 1 | Rooms: 3

In the splendid and central Monti district we offer for sale an apartment with a small terrace of approximately 20 m2. The property consists of a living room with kitchenette and fireplace, large bedroom, study and bathroom. The property has beautiful coffered ceilings in the corridor and bedroom, floors are in terracotta. The heating is autonomous. The apartment is located in a historic four-story building without a lift. The first photos represent a renovation project to divide the property into an entrance hall, living room with kitchenette, a double bedroom, study and bathroom.