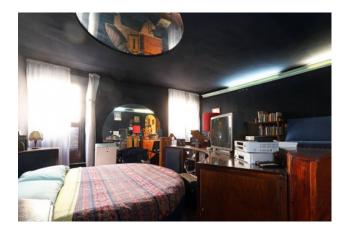

## 114 sq.m. | Bathrooms: 1 | Bedrooms: 1 | Rooms: 3

In the splendid and central Monti district we offer for sale an apartment with a small terrace of approximately 20 m2. The property consists of a living room with kitchenette and fireplace, large bedroom, study and bathroom. The property has beautiful coffered ceilings in the corridor and bedroom, floors are in terracotta. The heating is autonomous. The apartment is located in a historic four-story building without a lift. The first photos represent a renovation project to divide the property into an entrance hall, living room with kitchenette, a double bedroom, study and bathroom.