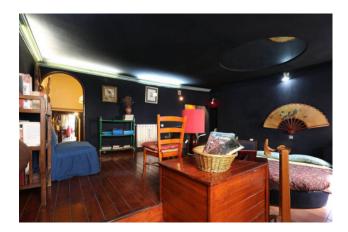

## 114 sq.m. | Bathrooms: 1 | Bedrooms: 1 | Rooms: 3

In the splendid and central Monti district we offer for sale an apartment with a small terrace of approximately 20 m2. The property consists of a living room with kitchenette and fireplace, large bedroom, study and bathroom. The property has beautiful coffered ceilings in the corridor and bedroom, floors are in terracotta. The heating is autonomous. The apartment is located in a historic four-story building without a lift. The first photos represent a renovation project to divide the property into an entrance hall, living room with kitchenette, a double bedroom, study and bathroom.