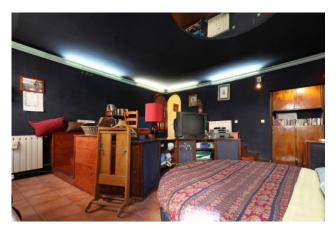

## 114 sq.m. | Bathrooms: 1 | Bedrooms: 1 | Rooms: 3

In the splendid and central Monti district we offer for sale an apartment with a small terrace of approximately 20 m2. The property consists of a living room with kitchenette and fireplace, large bedroom, study and bathroom. The property has beautiful coffered ceilings in the corridor and bedroom, floors are in terracotta. The heating is autonomous. The apartment is located in a historic four-story building without a lift. The first photos represent a renovation project to divide the property into an entrance hall, living room with kitchenette, a double bedroom, study and bathroom.