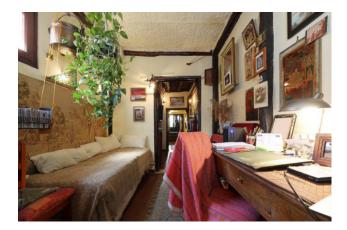

## 114 sq.m. | Bathrooms: 1 | Bedrooms: 1 | Rooms: 3

In the splendid and central Monti district we offer for sale an apartment with a small terrace of approximately 20 m2. The property consists of a living room with kitchenette and fireplace, large bedroom, study and bathroom. The property has beautiful coffered ceilings in the corridor and bedroom, floors are in terracotta. The heating is autonomous. The apartment is located in a historic four-story building without a lift. The first photos represent a renovation project to divide the property into an entrance hall, living room with kitchenette, a double bedroom, study and bathroom.