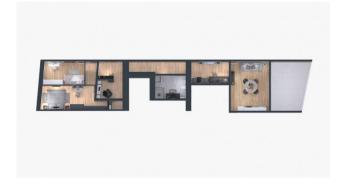

## 114 sq.m. | Bathrooms: 1 | Bedrooms: 1 | Rooms: 3

In the splendid and central Monti district we offer for sale an apartment with a small terrace of approximately 20 m2. The property consists of a living room with kitchenette and fireplace, large bedroom, study and bathroom. The property has beautiful coffered ceilings in the corridor and bedroom, floors are in terracotta. The heating is autonomous. The apartment is located in a historic four-story building without a lift. The first photos represent a renovation project to divide the property into an entrance hall, living room with kitchenette, a double bedroom, study and bathroom.

#### Features

Property ID: CBI053-1969-9629

Contract: Sale

| Categoria: Apartment         | Address: Via Panisperna    |
|------------------------------|----------------------------|
| Zip Code: 184                | Municipality: Roma         |
| Zona: Rione Monti            | Total sqm: 114 sq.m.       |
| Bedrooms: 1                  | Bathrooms: 1               |
| Rooms: 3                     | Internal condition: Good   |
| Floor: 2                     | Total floors: 4            |
| Independent heating: Heating | Date of construction: 1700 |
| Condominium costs: € 50      | Terrace: Present, 21 sq.m. |
| Kitchen: Exposed Kitchen     |                            |