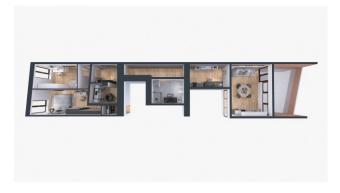

## 114 sq.m. | Bathrooms: 1 | Bedrooms: 1 | Rooms: 3

In the splendid and central Monti district we offer for sale an apartment with a small terrace of approximately 20 m2. The property consists of a living room with kitchenette and fireplace, large bedroom, study and bathroom. The property has beautiful coffered ceilings in the corridor and bedroom, floors are in terracotta. The heating is autonomous. The apartment is located in a historic four-story building without a lift. The first photos represent a renovation project to divide the property into an entrance hall, living room with kitchenette, a double bedroom, study and bathroom.