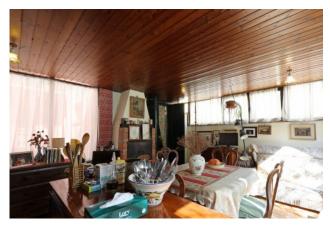

## 114 sq.m. | Bathrooms: 1 | Bedrooms: 1 | Rooms: 3

In the splendid and central Monti district we offer for sale an apartment with a small terrace of approximately 20 m2. The property consists of a living room with kitchenette and fireplace, large bedroom, study and bathroom. The property has beautiful coffered ceilings in the corridor and bedroom, floors are in terracotta. The heating is autonomous. The apartment is located in a historic four-story building without a lift. The first photos represent a renovation project to divide the property into an entrance hall, living room with kitchenette, a double bedroom, study and bathroom.

Kitchen: Exposed Kitchen