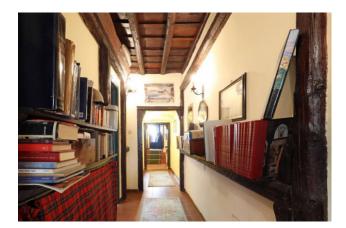

## 114 sq.m. | Bathrooms: 1 | Bedrooms: 1 | Rooms: 3

In the splendid and central Monti district we offer for sale an apartment with a small terrace of approximately 20 m2. The property consists of a living room with kitchenette and fireplace, large bedroom, study and bathroom. The property has beautiful coffered ceilings in the corridor and bedroom, floors are in terracotta. The heating is autonomous. The apartment is located in a historic four-story building without a lift. The first photos represent a renovation project to divide the property into an entrance hall, living room with kitchenette, a double bedroom, study and bathroom.