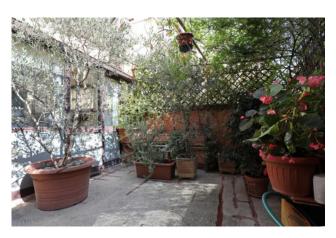

## 114 sq.m. | Bathrooms: 1 | Bedrooms: 1 | Rooms: 3

In the splendid and central Monti district we offer for sale an apartment with a small terrace of approximately 20 m2. The property consists of a living room with kitchenette and fireplace, large bedroom, study and bathroom. The property has beautiful coffered ceilings in the corridor and bedroom, floors are in terracotta. The heating is autonomous. The apartment is located in a historic four-story building without a lift. The first photos represent a renovation project to divide the property into an entrance hall, living room with kitchenette, a double bedroom, study and bathroom.

#### Features

Property ID: CBI053-1969-9629

Contract: Sale

| Categoria: Apartment         | Address: Via Panisperna    |
|------------------------------|----------------------------|
| Zip Code: 184                | Municipality: Roma         |
| Zona: Rione Monti            | Total sqm: 114 sq.m.       |
| Bedrooms: 1                  | Bathrooms: 1               |
| Rooms: 3                     | Internal condition: Good   |
| Floor: 2                     | Total floors: 4            |
| Independent heating: Heating | Date of construction: 1700 |
| Condominium costs: € 50      | Terrace: Present, 21 sq.m. |
| Kitchen: Exposed Kitchen     |                            |