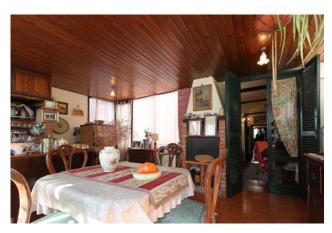

## 114 sq.m. | Bathrooms: 1 | Bedrooms: 1 | Rooms: 3

In the splendid and central Monti district we offer for sale an apartment with a small terrace of approximately 20 m2. The property consists of a living room with kitchenette and fireplace, large bedroom, study and bathroom. The property has beautiful coffered ceilings in the corridor and bedroom, floors are in terracotta. The heating is autonomous. The apartment is located in a historic four-story building without a lift. The first photos represent a renovation project to divide the property into an entrance hall, living room with kitchenette, a double bedroom, study and bathroom.