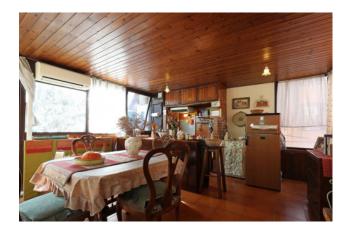

## 114 sq.m. | Bathrooms: 1 | Bedrooms: 1 | Rooms: 3

In the splendid and central Monti district we offer for sale an apartment with a small terrace of approximately 20 m2. The property consists of a living room with kitchenette and fireplace, large bedroom, study and bathroom. The property has beautiful coffered ceilings in the corridor and bedroom, floors are in terracotta. The heating is autonomous. The apartment is located in a historic four-story building without a lift. The first photos represent a renovation project to divide the property into an entrance hall, living room with kitchenette, a double bedroom, study and bathroom.

Kitchen: Exposed Kitchen