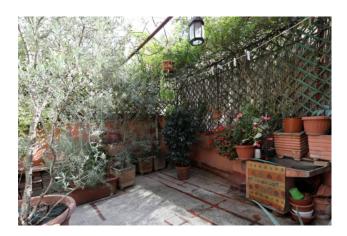

## 114 sq.m. | Bathrooms: 1 | Bedrooms: 1 | Rooms: 3

In the splendid and central Monti district we offer for sale an apartment with a small terrace of approximately 20 m2. The property consists of a living room with kitchenette and fireplace, large bedroom, study and bathroom. The property has beautiful coffered ceilings in the corridor and bedroom, floors are in terracotta. The heating is autonomous. The apartment is located in a historic four-story building without a lift. The first photos represent a renovation project to divide the property into an entrance hall, living room with kitchenette, a double bedroom, study and bathroom.

#### Features

Property ID: CBI053-1969-9629

Contract: Sale

| Categoria: Apartment         | Address: Via Panisperna    |
|------------------------------|----------------------------|
| Zip Code: 184                | Municipality: Roma         |
| Zona: Rione Monti            | Total sqm: 114 sq.m.       |
| Bedrooms: 1                  | Bathrooms: 1               |
| Rooms: 3                     | Internal condition: Good   |
| Floor: 2                     | Total floors: 4            |
| Independent heating: Heating | Date of construction: 1700 |
| Condominium costs: € 50      | Terrace: Present, 21 sq.m. |
| Kitchen: Exposed Kitchen     |                            |