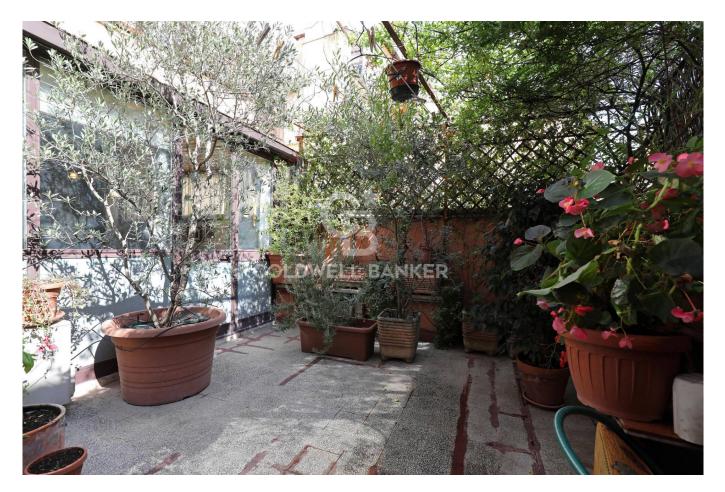

## 114 sq.m. | Bathrooms: 1 | Bedrooms: 1 | Rooms: 3

In the splendid and central Monti district we offer for sale an apartment with a small terrace of approximately 20 m2. The property consists of a living room with kitchenette and fireplace, large bedroom, study and bathroom. The property has beautiful coffered ceilings in the corridor and bedroom, floors are in terracotta. The heating is autonomous. The apartment is located in a historic four-story building without a lift. The first photos represent a renovation project to divide the property into an entrance hall, living room with kitchenette, a double bedroom, study and bathroom.

#### Features

Property ID: CBI053-1969-9629

Contract: Sale

| Categoria: Apartment         | Address: Via Panisperna    |
|------------------------------|----------------------------|
| Zip Code: 184                | Municipality: Roma         |
| Zona: Rione Monti            | Total sqm: 114 sq.m.       |
| Bedrooms: 1                  | Bathrooms: 1               |
| Rooms: 3                     | Internal condition: Good   |
| Floor: 2                     | Total floors: 4            |
| Independent heating: Heating | Date of construction: 1700 |
| Condominium costs: € 50      | Terrace: Present, 21 sq.m. |
| Kitchen: Exposed Kitchen     |                            |