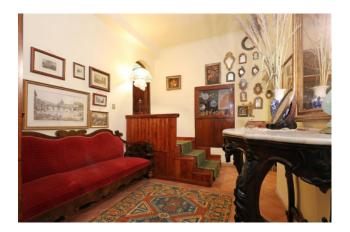

## 114 sq.m. | Bathrooms: 1 | Bedrooms: 1 | Rooms: 3

In the splendid and central Monti district we offer for sale an apartment with a small terrace of approximately 20 m2. The property consists of a living room with kitchenette and fireplace, large bedroom, study and bathroom. The property has beautiful coffered ceilings in the corridor and bedroom, floors are in terracotta. The heating is autonomous. The apartment is located in a historic four-story building without a lift. The first photos represent a renovation project to divide the property into an entrance hall, living room with kitchenette, a double bedroom, study and bathroom.