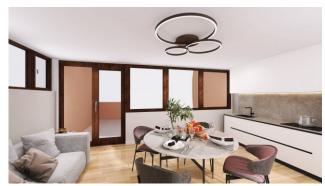

## 114 sq.m. | Bathrooms: 1 | Bedrooms: 1 | Rooms: 3

In the splendid and central Monti district we offer for sale an apartment with a small terrace of approximately 20 m2. The property consists of a living room with kitchenette and fireplace, large bedroom, study and bathroom. The property has beautiful coffered ceilings in the corridor and bedroom, floors are in terracotta. The heating is autonomous. The apartment is located in a historic four-story building without a lift. The first photos represent a renovation project to divide the property into an entrance hall, living room with kitchenette, a double bedroom, study and bathroom.