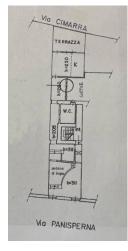

## 114 sq.m. | Bathrooms: 1 | Bedrooms: 1 | Rooms: 3

In the splendid and central Monti district we offer for sale an apartment with a small terrace of approximately 20 m2. The property consists of a living room with kitchenette and fireplace, large bedroom, study and bathroom. The property has beautiful coffered ceilings in the corridor and bedroom, floors are in terracotta. The heating is autonomous. The apartment is located in a historic four-story building without a lift. The first photos represent a renovation project to divide the property into an entrance hall, living room with kitchenette, a double bedroom, study and bathroom.

#### Features

Property ID: CBI053-1969-9629

Contract: Sale

| Categoria: Apartment         | Address: Via Panisperna    |
|------------------------------|----------------------------|
| Zip Code: 184                | Municipality: Roma         |
| Zona: Rione Monti            | Total sqm: 114 sq.m.       |
| Bedrooms: 1                  | Bathrooms: 1               |
| Rooms: 3                     | Internal condition: Good   |
| Floor: 2                     | Total floors: 4            |
| Independent heating: Heating | Date of construction: 1700 |
| Condominium costs: € 50      | Terrace: Present, 21 sq.m. |
| Kitchen: Exposed Kitchen     |                            |