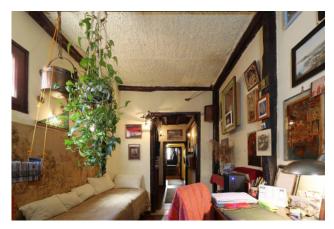

## 114 sq.m. | Bathrooms: 1 | Bedrooms: 1 | Rooms: 3

In the splendid and central Monti district we offer for sale an apartment with a small terrace of approximately 20 m2. The property consists of a living room with kitchenette and fireplace, large bedroom, study and bathroom. The property has beautiful coffered ceilings in the corridor and bedroom, floors are in terracotta. The heating is autonomous. The apartment is located in a historic four-story building without a lift. The first photos represent a renovation project to divide the property into an entrance hall, living room with kitchenette, a double bedroom, study and bathroom.