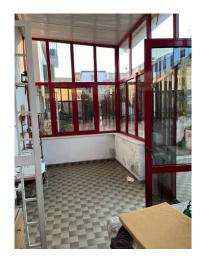

Particular for its characteristics and central position with respect to motorway and railway connections.

The villa has multiple entrances and is composed of two levels connected by an internal staircase over the ground floor consisting of two large rooms which constitute an optimal possibility of tavern/study/garage. Once renovated it could be one of the most interesting properties in the city. The property is completed by a large, lush garden and level terraces.

## **Features**

| Property ID: CBI091-931-43660                    | Contract: Sale                   |
|--------------------------------------------------|----------------------------------|
| Categoria: Villa                                 | Address: Piazza Gravina          |
| Municipality: Portici                            | Zona: Bellavista                 |
| Total sqm: 300 sq.m.                             | Bedrooms: 3                      |
| Bathrooms: 3                                     | Rooms: 10                        |
| Internal condition: To be renovated              | Floor: On two-levels             |
| Total floors: 3                                  | Parking space: Uncovered Parking |
| Current Status: Available after the deed of sale | Balconies: Present               |
| Terrace: Present                                 | Garden: Private, 550 sq.m.       |
| Kitchen: Regular Kitchen                         | Garage: for three cars, 65 sq.m. |