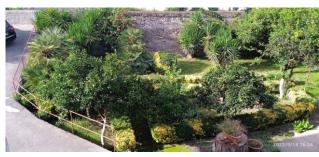

Particular for its characteristics and central position with respect to motorway and railway connections.

The villa has multiple entrances and is composed of two levels connected by an internal staircase over the ground floor consisting of two large rooms which constitute an optimal possibility of tavern/study/garage. Once renovated it could be one of the most interesting properties in the city. The property is completed by a large, lush garden and level terraces.

## **Features**

| Property ID: CBI091-931-43660                    | Contract: Sale                   |
|--------------------------------------------------|----------------------------------|
| Categoria: Villa                                 | Address: Piazza Gravina          |
| Municipality: Portici                            | Zona: Bellavista                 |
| Total sqm: 300 sq.m.                             | Bedrooms: 3                      |
| Bathrooms: 3                                     | Rooms: 10                        |
| Internal condition: To be renovated              | Floor: On two-levels             |
| Total floors: 3                                  | Parking space: Uncovered Parking |
| Current Status: Available after the deed of sale | Balconies: Present               |
| Terrace: Present                                 | Garden: Private, 550 sq.m.       |
| Kitchen: Regular Kitchen                         | Garage: for three cars, 65 sq.m. |