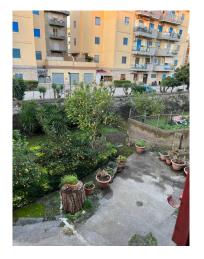

Particular for its characteristics and central position with respect to motorway and railway connections.

The villa has multiple entrances and is composed of two levels connected by an internal staircase over the ground floor consisting of two large rooms which constitute an optimal possibility of tavern/study/garage. Once renovated it could be one of the most interesting properties in the city. The property is completed by a large, lush garden and level terraces.

## **Features**

| Property ID: CBI091-931-43660                    | Contract: Sale                   |
|--------------------------------------------------|----------------------------------|
| Categoria: Villa                                 | Address: Piazza Gravina          |
| Municipality: Portici                            | Zona: Bellavista                 |
| Total sqm: 300 sq.m.                             | Bedrooms: 3                      |
| Bathrooms: 3                                     | Rooms: 10                        |
| Internal condition: To be renovated              | Floor: On two-levels             |
| Total floors: 3                                  | Parking space: Uncovered Parking |
| Current Status: Available after the deed of sale | Balconies: Present               |
| Terrace: Present                                 | Garden: Private, 550 sq.m.       |
| Kitchen: Regular Kitchen                         | Garage: for three cars, 65 sq.m. |