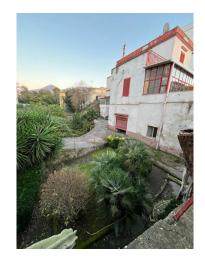

Particular for its characteristics and central position with respect to motorway and railway connections.

The villa has multiple entrances and is composed of two levels connected by an internal staircase over the ground floor consisting of two large rooms which constitute an optimal possibility of tavern/study/garage. Once renovated it could be one of the most interesting properties in the city. The property is completed by a large, lush garden and level terraces.

## **Features**

| Property ID: CBI091-931-43660                    | Contract: Sale                   |
|--------------------------------------------------|----------------------------------|
| Categoria: Villa                                 | Address: Piazza Gravina          |
| Municipality: Portici                            | Zona: Bellavista                 |
| Total sqm: 300 sq.m.                             | Bedrooms: 3                      |
| Bathrooms: 3                                     | Rooms: 10                        |
| Internal condition: To be renovated              | Floor: On two-levels             |
| Total floors: 3                                  | Parking space: Uncovered Parking |
| Current Status: Available after the deed of sale | Balconies: Present               |
| Terrace: Present                                 | Garden: Private, 550 sq.m.       |
| Kitchen: Regular Kitchen                         | Garage: for three cars, 65 sq.m. |