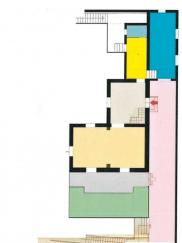

Particular for its characteristics and central position with respect to motorway and railway connections.

The villa has multiple entrances and is composed of two levels connected by an internal staircase over the ground floor consisting of two large rooms which constitute an optimal possibility of tavern/study/garage. Once renovated it could be one of the most interesting properties in the city. The property is completed by a large, lush garden and level terraces.

## **Features**

| Property ID: CBI091-931-43660                    | Contract: Sale                   |
|--------------------------------------------------|----------------------------------|
| Categoria: Villa                                 | Address: Piazza Gravina          |
| Municipality: Portici                            | Zona: Bellavista                 |
| Total sqm: 300 sq.m.                             | Bedrooms: 3                      |
| Bathrooms: 3                                     | Rooms: 10                        |
| Internal condition: To be renovated              | Floor: On two-levels             |
| Total floors: 3                                  | Parking space: Uncovered Parking |
| Current Status: Available after the deed of sale | Balconies: Present               |
| Terrace: Present                                 | Garden: Private, 550 sq.m.       |
| Kitchen: Regular Kitchen                         | Garage: for three cars, 65 sq.m. |