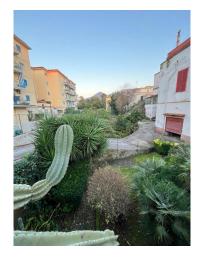

Particular for its characteristics and central position with respect to motorway and railway connections.

The villa has multiple entrances and is composed of two levels connected by an internal staircase over the ground floor consisting of two large rooms which constitute an optimal possibility of tavern/study/garage. Once renovated it could be one of the most interesting properties in the city. The property is completed by a large, lush garden and level terraces.

## **Features**

| Property ID: CBI091-931-43660                    | Contract: Sale                   |
|--------------------------------------------------|----------------------------------|
| Categoria: Villa                                 | Address: Piazza Gravina          |
| Municipality: Portici                            | Zona: Bellavista                 |
| Total sqm: 300 sq.m.                             | Bedrooms: 3                      |
| Bathrooms: 3                                     | Rooms: 10                        |
| Internal condition: To be renovated              | Floor: On two-levels             |
| Total floors: 3                                  | Parking space: Uncovered Parking |
| Current Status: Available after the deed of sale | Balconies: Present               |
| Terrace: Present                                 | Garden: Private, 550 sq.m.       |
| Kitchen: Regular Kitchen                         | Garage: for three cars, 65 sq.m. |