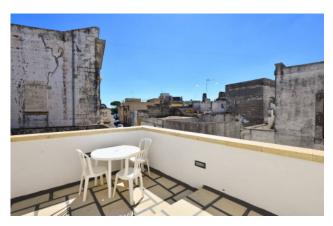

The property consists of two floors: on the ground floor there is an entrance hall, a large living room, a kitchen, a bedroom and a bathroom.

From the internal staircase you have access to the first floor consisting of: bedroom with access to the terrace at the rear level, large bathroom, and hallway with access to the terrace at the front level where you can enjoy the panoramic view of the castle and the mother church located on the center of the country. All the rooms are vaulted in a star shape, with large and bright windows and overlooking the street that leads to the center.

The property has retained all the characteristics of the typical Salento houses of the past.

Nociglia is a small village in the Salento hinterland, but its fortunate geographical location makes the most beautiful coasts of Salento reachable with a few minutes by car.