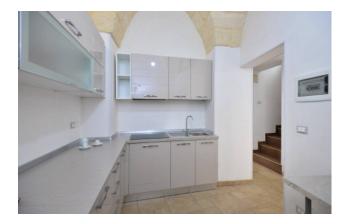

The property consists of two floors: on the ground floor there is an entrance hall, a large living room, a kitchen, a bedroom and a bathroom.

From the internal staircase you have access to the first floor consisting of: bedroom with access to the terrace at the rear level, large bathroom, and hallway with access to the terrace at the front level where you can enjoy the panoramic view of the castle and the mother church located on the center of the country. All the rooms are vaulted in a star shape, with large and bright windows and overlooking the street that leads to the center.