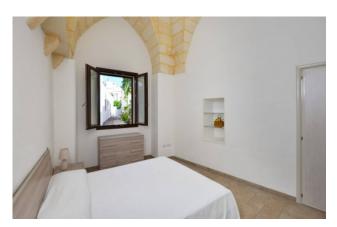

The property consists of two floors: on the ground floor there is an entrance hall, a large living room, a kitchen, a bedroom and a bathroom.

From the internal staircase you have access to the first floor consisting of: bedroom with access to the terrace at the rear level, large bathroom, and hallway with access to the terrace at the front level where you can enjoy the panoramic view of the castle and the mother church located on the center of the country. All the rooms are vaulted in a star shape, with large and bright windows and overlooking the street that leads to the center.

The property has retained all the characteristics of the typical Salento houses of the past.

Nociglia is a small village in the Salento hinterland, but its fortunate geographical location makes the most beautiful coasts of Salento reachable with a few minutes by car.