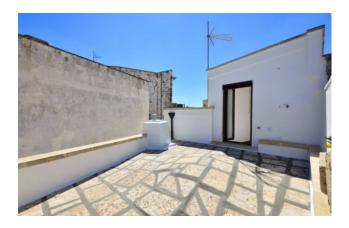

The property consists of two floors: on the ground floor there is an entrance hall, a large living room, a kitchen, a bedroom and a bathroom.

From the internal staircase you have access to the first floor consisting of: bedroom with access to the terrace at the rear level, large bathroom, and hallway with access to the terrace at the front level where you can enjoy the panoramic view of the castle and the mother church located on the center of the country. All the rooms are vaulted in a star shape, with large and bright windows and overlooking the street that leads to the center.