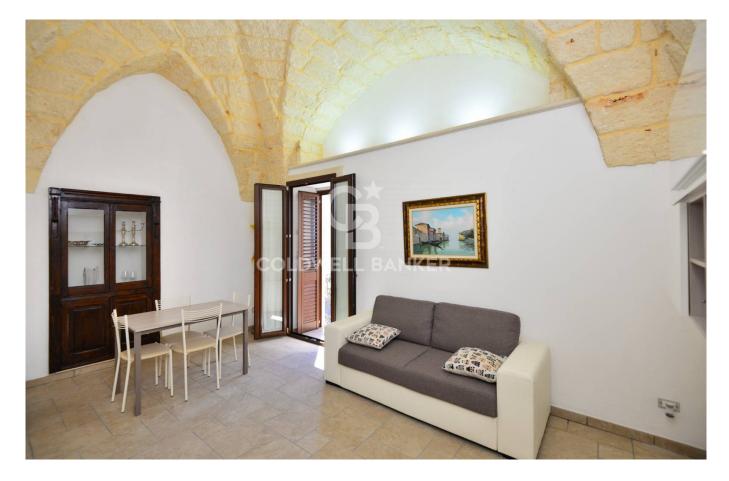

The property consists of two floors: on the ground floor there is an entrance hall, a large living room, a kitchen, a bedroom and a bathroom.

From the internal staircase you have access to the first floor consisting of: bedroom with access to the terrace at the rear level, large bathroom, and hallway with access to the terrace at the front level where you can enjoy the panoramic view of the castle and the mother church located on the center of the country. All the rooms are vaulted in a star shape, with large and bright windows and overlooking the street that leads to the center.

The property has retained all the characteristics of the typical Salento houses of the past.

Nociglia is a small village in the Salento hinterland, but its fortunate geographical location makes the most beautiful coasts of Salento reachable with a few minutes by car.