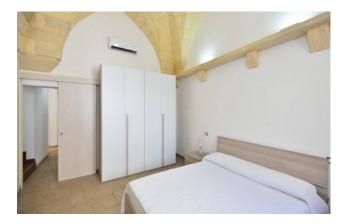

The property consists of two floors: on the ground floor there is an entrance hall, a large living room, a kitchen, a bedroom and a bathroom.

From the internal staircase you have access to the first floor consisting of: bedroom with access to the terrace at the rear level, large bathroom, and hallway with access to the terrace at the front level where you can enjoy the panoramic view of the castle and the mother church located on the center of the country. All the rooms are vaulted in a star shape, with large and bright windows and overlooking the street that leads to the center.