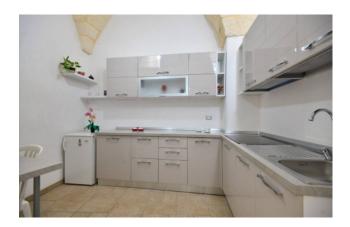

The property consists of two floors: on the ground floor there is an entrance hall, a large living room, a kitchen, a bedroom and a bathroom.

From the internal staircase you have access to the first floor consisting of: bedroom with access to the terrace at the rear level, large bathroom, and hallway with access to the terrace at the front level where you can enjoy the panoramic view of the castle and the mother church located on the center of the country. All the rooms are vaulted in a star shape, with large and bright windows and overlooking the street that leads to the center.