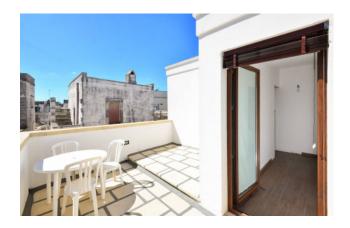

The property consists of two floors: on the ground floor there is an entrance hall, a large living room, a kitchen, a bedroom and a bathroom.

From the internal staircase you have access to the first floor consisting of: bedroom with access to the terrace at the rear level, large bathroom, and hallway with access to the terrace at the front level where you can enjoy the panoramic view of the castle and the mother church located on the center of the country. All the rooms are vaulted in a star shape, with large and bright windows and overlooking the street that leads to the center.