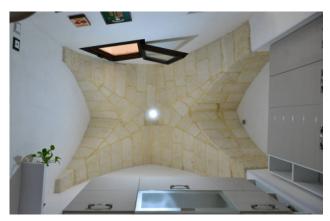

The property consists of two floors: on the ground floor there is an entrance hall, a large living room, a kitchen, a bedroom and a bathroom.

From the internal staircase you have access to the first floor consisting of: bedroom with access to the terrace at the rear level, large bathroom, and hallway with access to the terrace at the front level where you can enjoy the panoramic view of the castle and the mother church located on the center of the country. All the rooms are vaulted in a star shape, with large and bright windows and overlooking the street that leads to the center.