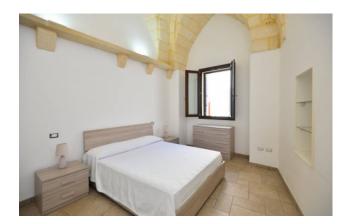

The property consists of two floors: on the ground floor there is an entrance hall, a large living room, a kitchen, a bedroom and a bathroom.

From the internal staircase you have access to the first floor consisting of: bedroom with access to the terrace at the rear level, large bathroom, and hallway with access to the terrace at the front level where you can enjoy the panoramic view of the castle and the mother church located on the center of the country. All the rooms are vaulted in a star shape, with large and bright windows and overlooking the street that leads to the center.

The property has retained all the characteristics of the typical Salento houses of the past.

Nociglia is a small village in the Salento hinterland, but its fortunate geographical location makes the most beautiful coasts of Salento reachable with a few minutes by car.