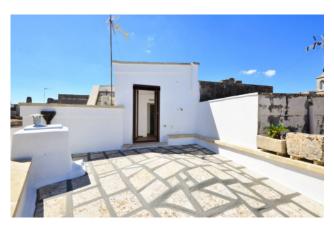

The property consists of two floors: on the ground floor there is an entrance hall, a large living room, a kitchen, a bedroom and a bathroom.

From the internal staircase you have access to the first floor consisting of: bedroom with access to the terrace at the rear level, large bathroom, and hallway with access to the terrace at the front level where you can enjoy the panoramic view of the castle and the mother church located on the center of the country. All the rooms are vaulted in a star shape, with large and bright windows and overlooking the street that leads to the center.

The property has retained all the characteristics of the typical Salento houses of the past.

Nociglia is a small village in the Salento hinterland, but its fortunate geographical location makes the most beautiful coasts of Salento reachable with a few minutes by car.