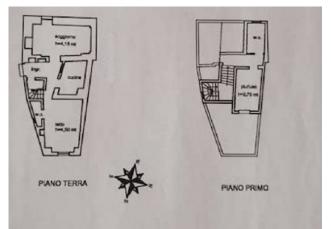

The property consists of two floors: on the ground floor there is an entrance hall, a large living room, a kitchen, a bedroom and a bathroom.

From the internal staircase you have access to the first floor consisting of: bedroom with access to the terrace at the rear level, large bathroom, and hallway with access to the terrace at the front level where you can enjoy the panoramic view of the castle and the mother church located on the center of the country. All the rooms are vaulted in a star shape, with large and bright windows and overlooking the street that leads to the center.