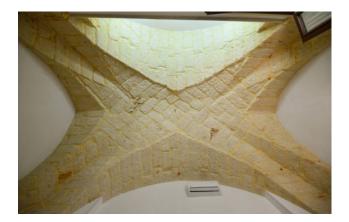

The property consists of two floors: on the ground floor there is an entrance hall, a large living room, a kitchen, a bedroom and a bathroom.

From the internal staircase you have access to the first floor consisting of: bedroom with access to the terrace at the rear level, large bathroom, and hallway with access to the terrace at the front level where you can enjoy the panoramic view of the castle and the mother church located on the center of the country. All the rooms are vaulted in a star shape, with large and bright windows and overlooking the street that leads to the center.