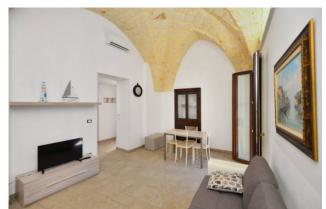

The property consists of two floors: on the ground floor there is an entrance hall, a large living room, a kitchen, a bedroom and a bathroom.

From the internal staircase you have access to the first floor consisting of: bedroom with access to the terrace at the rear level, large bathroom, and hallway with access to the terrace at the front level where you can enjoy the panoramic view of the castle and the mother church located on the center of the country. All the rooms are vaulted in a star shape, with large and bright windows and overlooking the street that leads to the center.

The property has retained all the characteristics of the typical Salento houses of the past.

Nociglia is a small village in the Salento hinterland, but its fortunate geographical location makes the most beautiful coasts of Salento reachable with a few minutes by car.