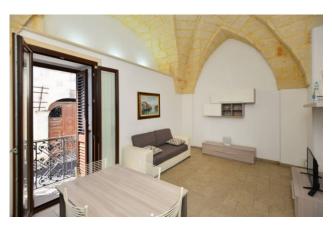

The property consists of two floors: on the ground floor there is an entrance hall, a large living room, a kitchen, a bedroom and a bathroom.

From the internal staircase you have access to the first floor consisting of: bedroom with access to the terrace at the rear level, large bathroom, and hallway with access to the terrace at the front level where you can enjoy the panoramic view of the castle and the mother church located on the center of the country. All the rooms are vaulted in a star shape, with large and bright windows and overlooking the street that leads to the center.

The property has retained all the characteristics of the typical Salento houses of the past.

Nociglia is a small village in the Salento hinterland, but its fortunate geographical location makes the most beautiful coasts of Salento reachable with a few minutes by car.