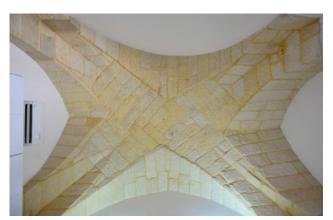

The property consists of two floors: on the ground floor there is an entrance hall, a large living room, a kitchen, a bedroom and a bathroom.

From the internal staircase you have access to the first floor consisting of: bedroom with access to the terrace at the rear level, large bathroom, and hallway with access to the terrace at the front level where you can enjoy the panoramic view of the castle and the mother church located on the center of the country. All the rooms are vaulted in a star shape, with large and bright windows and overlooking the street that leads to the center.