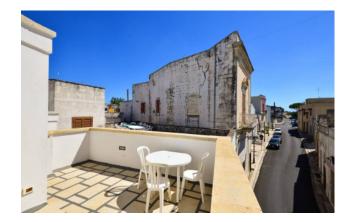

The property consists of two floors: on the ground floor there is an entrance hall, a large living room, a kitchen, a bedroom and a bathroom.

From the internal staircase you have access to the first floor consisting of: bedroom with access to the terrace at the rear level, large bathroom, and hallway with access to the terrace at the front level where you can enjoy the panoramic view of the castle and the mother church located on the center of the country. All the rooms are vaulted in a star shape, with large and bright windows and overlooking the street that leads to the center.

The property has retained all the characteristics of the typical Salento houses of the past.

Nociglia is a small village in the Salento hinterland, but its fortunate geographical location makes the most beautiful coasts of Salento reachable with a few minutes by car.