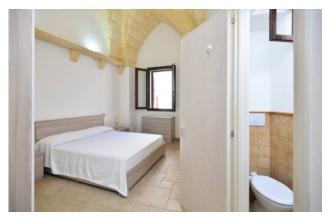

The property consists of two floors: on the ground floor there is an entrance hall, a large living room, a kitchen, a bedroom and a bathroom.

From the internal staircase you have access to the first floor consisting of: bedroom with access to the terrace at the rear level, large bathroom, and hallway with access to the terrace at the front level where you can enjoy the panoramic view of the castle and the mother church located on the center of the country. All the rooms are vaulted in a star shape, with large and bright windows and overlooking the street that leads to the center.