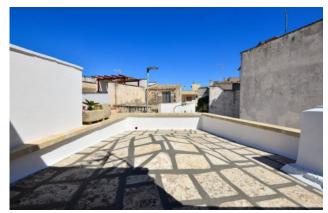

The property consists of two floors: on the ground floor there is an entrance hall, a large living room, a kitchen, a bedroom and a bathroom.

From the internal staircase you have access to the first floor consisting of: bedroom with access to the terrace at the rear level, large bathroom, and hallway with access to the terrace at the front level where you can enjoy the panoramic view of the castle and the mother church located on the center of the country. All the rooms are vaulted in a star shape, with large and bright windows and overlooking the street that leads to the center.