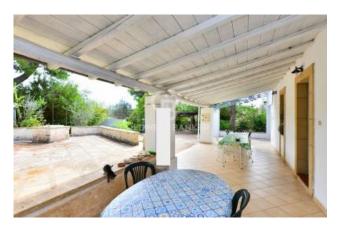

## 268 sq.m. | Bathrooms: 3 | Bedrooms: 5 | Rooms: 9

GALATONE - LECCE - SALENTO

In the heart of the Salento countryside, immersed in the colors of nature, surrounded and protected by ancient dry stone walls, we offer for sale an ancient country house of about 212 square meters, surrounded by about 3500 square meters of land, located on one level.

The property consists of a long corridor leading to a kitchen, dining room, five bedrooms, three bathrooms. The property, built in different eras, offers the perfect combination of the tranquility of the countryside and the practicality of its proximity to the sea, as it is located very close to Gallipoli, a few minutes drive from the beaches of Santa Caterina and Santa Maria al Bagno and the coast of Gallipoli.

It is equipped with an artesian well, a photovoltaic system, an alarm system, and large pergolas and porches. It is already habitable but in need of modernization works.

Galatone is 35 km from Lecce, 60 km from Otranto and the Adriatic coast and 80 km from Brindisi Airport.