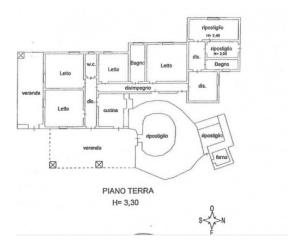

## 268 sq.m. | Bathrooms: 3 | Bedrooms: 5 | Rooms: 9

GALATONE - LECCE - SALENTO

In the heart of the Salento countryside, immersed in the colors of nature, surrounded and protected by ancient dry stone walls, we offer for sale an ancient country house of about 212 square meters, surrounded by about 3500 square meters of land, located on one level.

The property consists of a long corridor leading to a kitchen, dining room, five bedrooms, three bathrooms. The property, built in different eras, offers the perfect combination of the tranquility of the countryside and the practicality of its proximity to the sea, as it is located very close to Gallipoli, a few minutes drive from the beaches of Santa Caterina and Santa Maria al Bagno and the coast of Gallipoli.