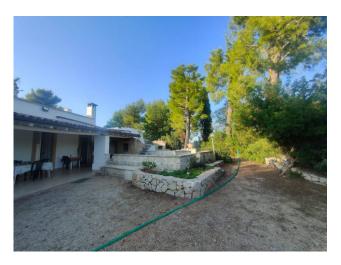

## 268 sq.m. | Bathrooms: 3 | Bedrooms: 5 | Rooms: 9

GALATONE - LECCE - SALENTO

In the heart of the Salento countryside, immersed in the colors of nature, surrounded and protected by ancient dry stone walls, we offer for sale an ancient country house of about 212 square meters, surrounded by about 3500 square meters of land, located on one level.

The property consists of a long corridor leading to a kitchen, dining room, five bedrooms, three bathrooms. The property, built in different eras, offers the perfect combination of the tranquility of the countryside and the practicality of its proximity to the sea, as it is located very close to Gallipoli, a few minutes drive from the beaches of Santa Caterina and Santa Maria al Bagno and the coast of Gallipoli.

It is equipped with an artesian well, a photovoltaic system, an alarm system, and large pergolas and porches. It is already habitable but in need of modernization works.

Galatone is 35 km from Lecce, 60 km from Otranto and the Adriatic coast and 80 km from Brindisi Airport.