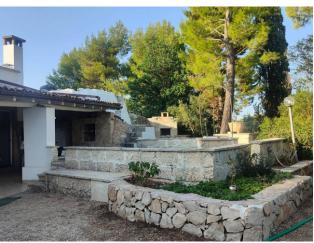

## 268 sq.m. | Bathrooms: 3 | Bedrooms: 5 | Rooms: 9

GALATONE - LECCE - SALENTO

In the heart of the Salento countryside, immersed in the colors of nature, surrounded and protected by ancient dry stone walls, we offer for sale an ancient country house of about 212 square meters, surrounded by about 3500 square meters of land, located on one level.

The property consists of a long corridor leading to a kitchen, dining room, five bedrooms, three bathrooms. The property, built in different eras, offers the perfect combination of the tranquility of the countryside and the practicality of its proximity to the sea, as it is located very close to Gallipoli, a few minutes drive from the beaches of Santa Caterina and Santa Maria al Bagno and the coast of Gallipoli.

It is equipped with an artesian well, a photovoltaic system, an alarm system, and large pergolas and porches. It is already habitable but in need of modernization works.

Galatone is 35 km from Lecce, 60 km from Otranto and the Adriatic coast and 80 km from Brindisi Airport.