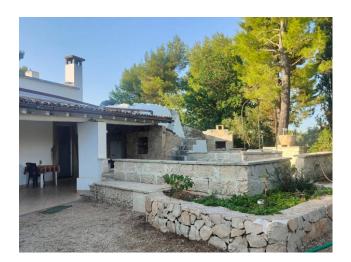

## 268 sq.m. | Bathrooms: 3 | Bedrooms: 5 | Rooms: 9

GALATONE - LECCE - SALENTO

In the heart of the Salento countryside, immersed in the colors of nature, surrounded and protected by ancient dry stone walls, we offer for sale an ancient country house of about 212 square meters, surrounded by about 3500 square meters of land, located on one level.

The property consists of a long corridor leading to a kitchen, dining room, five bedrooms, three bathrooms. The property, built in different eras, offers the perfect combination of the tranquility of the countryside and the practicality of its proximity to the sea, as it is located very close to Gallipoli, a few minutes drive from the beaches of Santa Caterina and Santa Maria al Bagno and the coast of Gallipoli.

It is equipped with an artesian well, a photovoltaic system, an alarm system, and large pergolas and porches. It is already habitable but in need of modernization works.

Galatone is 35 km from Lecce, 60 km from Otranto and the Adriatic coast and 80 km from Brindisi Airport.