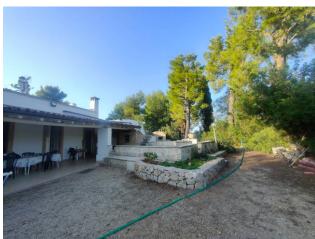

## 268 sq.m. | Bathrooms: 3 | Bedrooms: 5 | Rooms: 9

GALATONE - LECCE - SALENTO

In the heart of the Salento countryside, immersed in the colors of nature, surrounded and protected by ancient dry stone walls, we offer for sale an ancient country house of about 212 square meters, surrounded by about 3500 square meters of land, located on one level.

The property consists of a long corridor leading to a kitchen, dining room, five bedrooms, three bathrooms. The property, built in different eras, offers the perfect combination of the tranquility of the countryside and the practicality of its proximity to the sea, as it is located very close to Gallipoli, a few minutes drive from the beaches of Santa Caterina and Santa Maria al Bagno and the coast of Gallipoli.

It is equipped with an artesian well, a photovoltaic system, an alarm system, and large pergolas and porches. It is already habitable but in need of modernization works.

Galatone is 35 km from Lecce, 60 km from Otranto and the Adriatic coast and 80 km from Brindisi Airport.