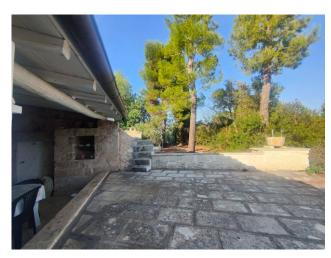

## 268 sq.m. | Bathrooms: 3 | Bedrooms: 5 | Rooms: 9

GALATONE - LECCE - SALENTO

In the heart of the Salento countryside, immersed in the colors of nature, surrounded and protected by ancient dry stone walls, we offer for sale an ancient country house of about 212 square meters, surrounded by about 3500 square meters of land, located on one level.

It is equipped with an artesian well, a photovoltaic system, an alarm system, and large pergolas and porches. It is already habitable but in need of modernization works.

Galatone is 35 km from Lecce, 60 km from Otranto and the Adriatic coast and 80 km from Brindisi Airport.