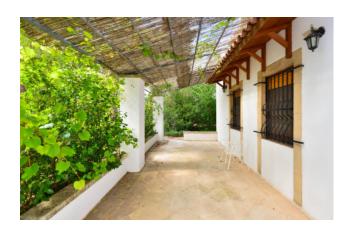

The property consists of a long corridor leading to a kitchen, dining room, five bedrooms, three bathrooms. The property, built in different eras, offers the perfect combination of the tranquility of the countryside and the practicality of its proximity to the sea, as it is located very close to Gallipoli, a few minutes drive from the beaches of Santa Caterina and Santa Maria al Bagno and the coast of Gallipoli.

It is equipped with an artesian well, a photovoltaic system, an alarm system, and large pergolas and porches. It is already habitable but in need of modernization works.

Galatone is 35 km from Lecce, 60 km from Otranto and the Adriatic coast and 80 km from Brindisi Airport.