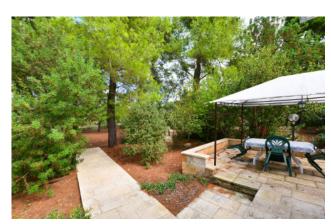

## 268 sq.m. | Bathrooms: 3 | Bedrooms: 5 | Rooms: 9

GALATONE - LECCE - SALENTO

In the heart of the Salento countryside, immersed in the colors of nature, surrounded and protected by ancient dry stone walls, we offer for sale an ancient country house of about 212 square meters, surrounded by about 3500 square meters of land, located on one level.

It is equipped with an artesian well, a photovoltaic system, an alarm system, and large pergolas and porches. It is already habitable but in need of modernization works.

Galatone is 35 km from Lecce, 60 km from Otranto and the Adriatic coast and 80 km from Brindisi Airport.