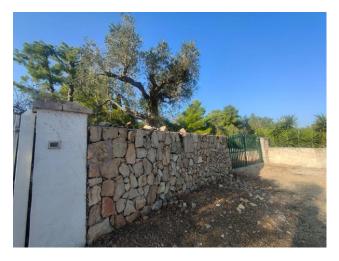

## 268 sq.m. | Bathrooms: 3 | Bedrooms: 5 | Rooms: 9

GALATONE - LECCE - SALENTO

In the heart of the Salento countryside, immersed in the colors of nature, surrounded and protected by ancient dry stone walls, we offer for sale an ancient country house of about 212 square meters, surrounded by about 3500 square meters of land, located on one level.

It is equipped with an artesian well, a photovoltaic system, an alarm system, and large pergolas and porches. It is already habitable but in need of modernization works.

Galatone is 35 km from Lecce, 60 km from Otranto and the Adriatic coast and 80 km from Brindisi Airport.