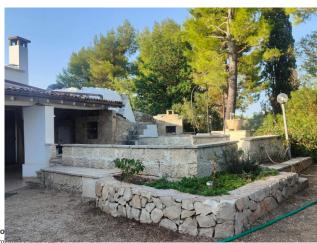

## 268 sq.m. | Bathrooms: 3 | Bedrooms: 5 | Rooms: 9

GALATONE - LECCE - SALENTO

In the heart of the Salento countryside, immersed in the colors of nature, surrounded and protected by ancient dry stone walls, we offer for sale an ancient country house of about 212 square meters, surrounded by about 3500 square meters of land, located on one level.

The property consists of a long corridor leading to a kitchen, dining room, five bedrooms, three bathrooms. The property, built in different eras, offers the perfect combination of the tranquility of the countryside and the practicality of its proximity to the sea, as it is located very close to Gallipoli, a few minutes drive from the beaches of Santa Caterina and Santa Maria al Bagno and the coast of Gallipoli.

It is equipped with an artesian well, a photovoltaic system, an alarm system, and large pergolas and porches. It is already habitable but in need of modernization works.

Galatone is 35 km from Lecce, 60 km from Otranto and the Adriatic coast and 80 km from Brindisi Airport.