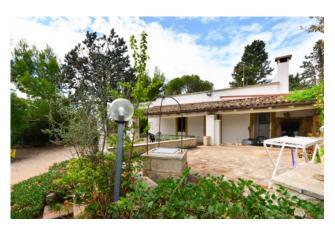

## 268 sq.m. | Bathrooms: 3 | Bedrooms: 5 | Rooms: 9

GALATONE - LECCE - SALENTO

In the heart of the Salento countryside, immersed in the colors of nature, surrounded and protected by ancient dry stone walls, we offer for sale an ancient country house of about 212 square meters, surrounded by about 3500 square meters of land, located on one level.

The property consists of a long corridor leading to a kitchen, dining room, five bedrooms, three bathrooms. The property, built in different eras, offers the perfect combination of the tranquility of the countryside and the practicality of its proximity to the sea, as it is located very close to Gallipoli, a few minutes drive from the beaches of Santa Caterina and Santa Maria al Bagno and the coast of Gallipoli.