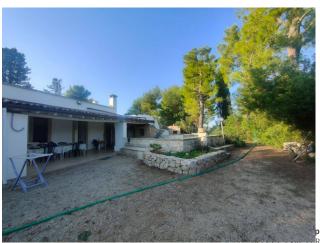

## 268 sq.m. | Bathrooms: 3 | Bedrooms: 5 | Rooms: 9

GALATONE - LECCE - SALENTO

In the heart of the Salento countryside, immersed in the colors of nature, surrounded and protected by ancient dry stone walls, we offer for sale an ancient country house of about 212 square meters, surrounded by about 3500 square meters of land, located on one level.

The property consists of a long corridor leading to a kitchen, dining room, five bedrooms, three bathrooms. The property, built in different eras, offers the perfect combination of the tranquility of the countryside and the practicality of its proximity to the sea, as it is located very close to Gallipoli, a few minutes drive from the beaches of Santa Caterina and Santa Maria al Bagno and the coast of Gallipoli.

It is equipped with an artesian well, a photovoltaic system, an alarm system, and large pergolas and porches. It is already habitable but in need of modernization works.

Galatone is 35 km from Lecce, 60 km from Otranto and the Adriatic coast and 80 km from Brindisi Airport.