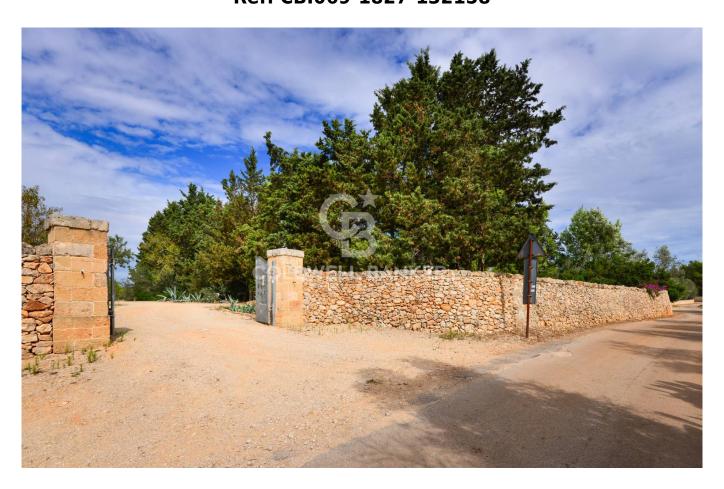

# Villino for sale in Galatone € 275.000 Ref. CBI069-1827-132158

## 268 sq.m. | Bathrooms: 3 | Bedrooms: 5 | Rooms: 9

GALATONE - LECCE - SALENTO

In the heart of the Salento countryside, immersed in the colors of nature, surrounded and protected by ancient dry stone walls, we offer for sale an ancient country house of about 212 square meters, surrounded by about 3500 square meters of land, located on one level.

Gruppo Bodini

| Contract: Sale                                   |
|--------------------------------------------------|
| Address: Strada Vecchia di Gallipoli             |
| Municipality: Galatone                           |
| Livable surface: 212.00                          |
| Bathrooms: 3                                     |
| Internal condition: Discreet                     |
| Total floors: 1                                  |
| Suitable for Students: Yes                       |
| Current Status: Available after the deed of sale |
| Sea distance: 5.000 meter                        |
| : Yes                                            |
| Antenna : Independent                            |
| Cellar                                           |
| Air conditioning                                 |
| Shower                                           |
| Alluminium fixtures                              |
| Shutters                                         |
| Land: 3500 [                                     |
|                                                  |
|                                                  |