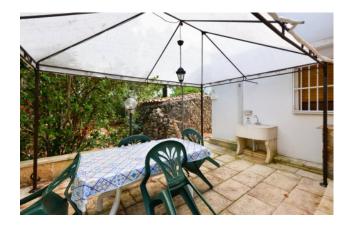

It is equipped with an artesian well, a photovoltaic system, an alarm system, and large pergolas and porches. It is already habitable but in need of modernization works.

Galatone is 35 km from Lecce, 60 km from Otranto and the Adriatic coast and 80 km from Brindisi Airport.