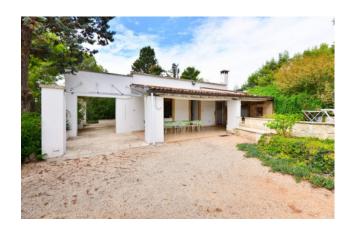

## 268 sq.m. | Bathrooms: 3 | Bedrooms: 5 | Rooms: 9

GALATONE - LECCE - SALENTO

In the heart of the Salento countryside, immersed in the colors of nature, surrounded and protected by ancient dry stone walls, we offer for sale an ancient country house of about 212 square meters, surrounded by about 3500 square meters of land, located on one level.

The property consists of a long corridor leading to a kitchen, dining room, five bedrooms, three bathrooms. The property, built in different eras, offers the perfect combination of the tranquility of the countryside and the practicality of its proximity to the sea, as it is located very close to Gallipoli, a few minutes drive from the beaches of Santa Caterina and Santa Maria al Bagno and the coast of Gallipoli.

It is equipped with an artesian well, a photovoltaic system, an alarm system, and large pergolas and porches. It is already habitable but in need of modernization works.

Galatone is 35 km from Lecce, 60 km from Otranto and the Adriatic coast and 80 km from Brindisi Airport.