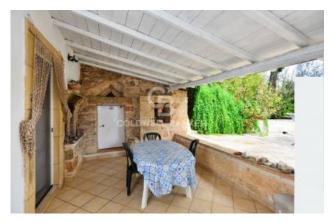

The property consists of a long corridor leading to a kitchen, dining room, five bedrooms, three bathrooms. The property, built in different eras, offers the perfect combination of the tranquility of the countryside and the practicality of its proximity to the sea, as it is located very close to Gallipoli, a few minutes drive from the beaches of Santa Caterina and Santa Maria al Bagno and the coast of Gallipoli.

It is equipped with an artesian well, a photovoltaic system, an alarm system, and large pergolas and porches. It is already habitable but in need of modernization works.

Galatone is 35 km from Lecce, 60 km from Otranto and the Adriatic coast and 80 km from Brindisi Airport.