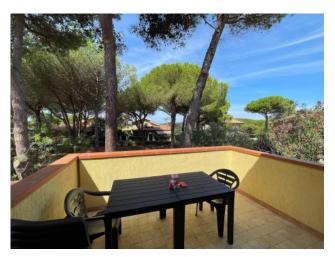

## 80 sq.m. | Bathrooms: 1 | Bedrooms: 2 | Rooms: 5

Orbetello apartment with terrace for sale

On the Giannella, a short distance from the beach, we offer a portion of a semi-detached house.

The property, completely and recently renovated, is accessed through a private courtyard with loggia while on the first and last floor we find the apartment comprising entrance hall, a very bright living room with terrace, a complete kitchen, 2 double bedrooms plus a bathroom with shower.

#### Features

| Property ID: CBI026-26-1572          | Contract: Sale                                   |
|--------------------------------------|--------------------------------------------------|
| Categoria: Two-family villa          | Address: S.P. GIANNELLA, 158                     |
| Zip Code: 58015                      | Municipality: Orbetello                          |
| Zona: Giannella                      | Total sqm: 80 sq.m.                              |
| Bedrooms: 2                          | Bathrooms: 1                                     |
| Rooms: 5                             | Internal condition: Restored                     |
| Floor: 1                             | Total floors: 1                                  |
| Independent heating: Air-Conditioned | Current Status: Available after the deed of sale |
| Terrace: Present, 10 sq.m.           | Garden: Private, 24 sq.m.                        |
| Kitchen: Regular Kitchen             | Tv Antenna : Autonomous                          |
| Tv SAT : Condominium                 | ADSL Coverage                                    |
| Air-Conditioned                      | Wiring : By Law                                  |
| Shower                               | Shutters                                         |
|                                      |                                                  |