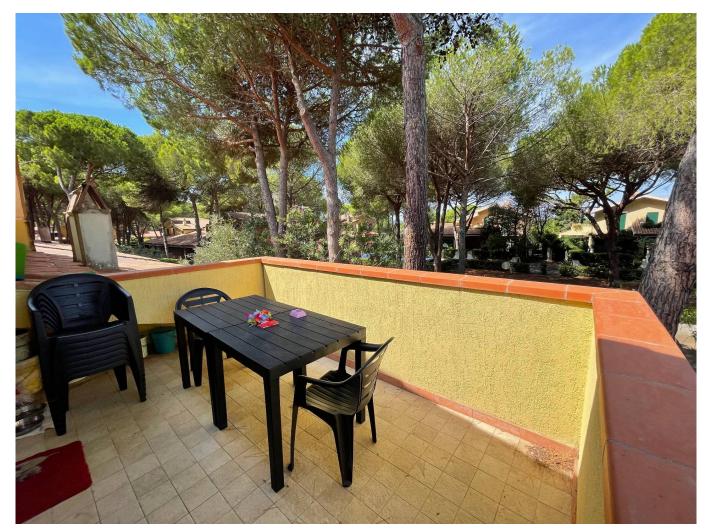

## 80 sq.m. | Bathrooms: 1 | Bedrooms: 2 | Rooms: 5

Orbetello apartment with terrace for sale

On the Giannella, a short distance from the beach, we offer a portion of a semi-detached house.

The property, completely and recently renovated, is accessed through a private courtyard with loggia while on the first and last floor we find the apartment comprising entrance hall, a very bright living room with terrace, a complete kitchen, 2 double bedrooms plus a bathroom with shower.

#### Features

| Property ID: CBI026-26-1572          | Contract: Sale                                   |
|--------------------------------------|--------------------------------------------------|
| Categoria: Two-family villa          | Address: S.P. GIANNELLA, 158                     |
| Zip Code: 58015                      | Municipality: Orbetello                          |
| Zona: Giannella                      | Total sqm: 80 sq.m.                              |
| Bedrooms: 2                          | Bathrooms: 1                                     |
| Rooms: 5                             | Internal condition: Restored                     |
| Floor: 1                             | Total floors: 1                                  |
| Independent heating: Air-Conditioned | Current Status: Available after the deed of sale |
| Terrace: Present, 10 sq.m.           | Garden: Private, 24 sq.m.                        |
| Kitchen: Regular Kitchen             | Tv Antenna : Autonomous                          |
| Tv SAT : Condominium                 | ADSL Coverage                                    |
| Air-Conditioned                      | Wiring : By Law                                  |
| Shower                               | Shutters                                         |
|                                      |                                                  |