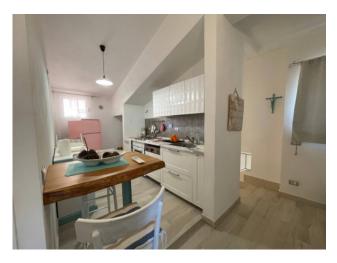

## 80 sq.m. | Bathrooms: 1 | Bedrooms: 2 | Rooms: 5

Orbetello apartment with terrace for sale

On the Giannella, a short distance from the beach, we offer a portion of a semi-detached house.

The property, completely and recently renovated, is accessed through a private courtyard with loggia while on the first and last floor we find the apartment comprising entrance hall, a very bright living room with terrace, a complete kitchen, 2 double bedrooms plus a bathroom with shower.

#### Features

| Property ID: CBI026-26-1572          | Contract: Sale                                   |
|--------------------------------------|--------------------------------------------------|
| Categoria: Two-family villa          | Address: S.P. GIANNELLA, 158                     |
| Zip Code: 58015                      | Municipality: Orbetello                          |
| Zona: Giannella                      | Total sqm: 80 sq.m.                              |
| Bedrooms: 2                          | Bathrooms: 1                                     |
| Rooms: 5                             | Internal condition: Restored                     |
| Floor: 1                             | Total floors: 1                                  |
| Independent heating: Air-Conditioned | Current Status: Available after the deed of sale |
| Terrace: Present, 10 sq.m.           | Garden: Private, 24 sq.m.                        |
| Kitchen: Regular Kitchen             | Tv Antenna : Autonomous                          |
| Tv SAT : Condominium                 | ADSL Coverage                                    |
| Air-Conditioned                      | Wiring : By Law                                  |
| Shower                               | Shutters                                         |
|                                      |                                                  |