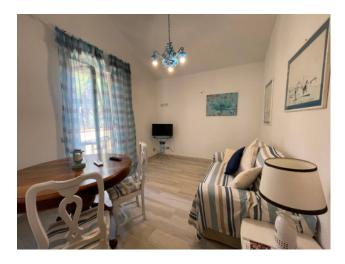

## 80 sq.m. | Bathrooms: 1 | Bedrooms: 2 | Rooms: 5

Orbetello apartment with terrace for sale

On the Giannella, a short distance from the beach, we offer a portion of a semi-detached house.

The property, completely and recently renovated, is accessed through a private courtyard with loggia while on the first and last floor we find the apartment comprising entrance hall, a very bright living room with terrace, a complete kitchen, 2 double bedrooms plus a bathroom with shower.

#### Features

| Property ID: CBI026-26-1572          | Contract: Sale                                   |
|--------------------------------------|--------------------------------------------------|
| Categoria: Two-family villa          | Address: S.P. GIANNELLA, 158                     |
| Zip Code: 58015                      | Municipality: Orbetello                          |
| Zona: Giannella                      | Total sqm: 80 sq.m.                              |
| Bedrooms: 2                          | Bathrooms: 1                                     |
| Rooms: 5                             | Internal condition: Restored                     |
| Floor: 1                             | Total floors: 1                                  |
| Independent heating: Air-Conditioned | Current Status: Available after the deed of sale |
| Terrace: Present, 10 sq.m.           | Garden: Private, 24 sq.m.                        |
| Kitchen: Regular Kitchen             | Tv Antenna : Autonomous                          |
| Tv SAT : Condominium                 | ADSL Coverage                                    |
| Air-Conditioned                      | Wiring : By Law                                  |
| Shower                               | Shutters                                         |
|                                      |                                                  |