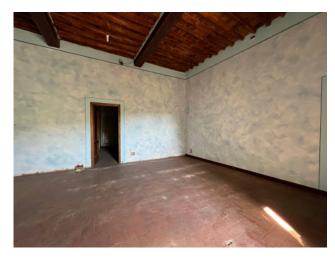

## 660 sq.m. | Bathrooms: 4 | Bedrooms: 14 | Rooms: 20

Charming villa with large sizes and large garden in a strategic position between Lucca and Pisa.

The property is free on four sides, surrounded by a large private garden of about 3000 m2 and also accompanying one hectare of land, partly agricultural and partly vineyard. The property is spread over three levels, plus cellars, and is currently divided into 4 equipped residential units and an agricultural outbuilding of approximately 100sqm. The building consists of large halls with fireplace, 3 habitable kitchens, about 14 bedrooms, and other rooms partly closets partly attics and attic with volumes to be exploited in the most suitable way for one's needs.

On the ground floor we find a beautiful and large loggia to be used as an outdoor relaxation area and dining area with pleasant views of the private garden.

The property needs renovation works and being already divided into independent units it could be an excellent investment to create a residential complex but also to create a tourist accommodation facility given the large size and the strategic position between Lucca and Pisa, the presence of ample parking, double access via gate.