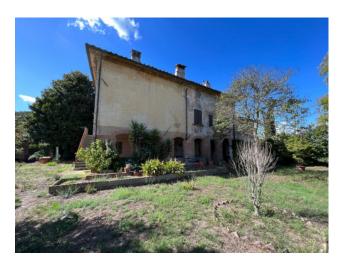

## 660 sq.m. | Bathrooms: 4 | Bedrooms: 14 | Rooms: 20

Charming villa with large sizes and large garden in a strategic position between Lucca and Pisa.

The property is free on four sides, surrounded by a large private garden of about 3000 m2 and also accompanying one hectare of land, partly agricultural and partly vineyard. The property is spread over three levels, plus cellars, and is currently divided into 4 equipped residential units and an agricultural outbuilding of approximately 100sqm. The building consists of large halls with fireplace, 3 habitable kitchens, about 14 bedrooms, and other rooms partly closets partly attics and attic with volumes to be exploited in the most suitable way for one's needs.

On the ground floor we find a beautiful and large loggia to be used as an outdoor relaxation area and dining area with pleasant views of the private garden.

The property needs renovation works and being already divided into independent units it could be an excellent investment to create a residential complex but also to create a tourist accommodation facility given the large size and the strategic position between Lucca and Pisa, the presence of ample parking, double access via gate.