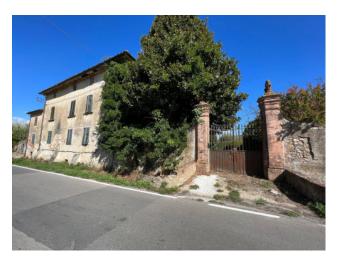

## 660 sq.m. | Bathrooms: 4 | Bedrooms: 14 | Rooms: 20

Charming villa with large sizes and large garden in a strategic position between Lucca and Pisa.

The property is free on four sides, surrounded by a large private garden of about 3000 m2 and also accompanying one hectare of land, partly agricultural and partly vineyard. The property is spread over three levels, plus cellars, and is currently divided into 4 equipped residential units and an agricultural outbuilding of approximately 100sqm. The building consists of large halls with fireplace, 3 habitable kitchens, about 14 bedrooms, and other rooms partly closets partly attics and attic with volumes to be exploited in the most suitable way for one's needs.

On the ground floor we find a beautiful and large loggia to be used as an outdoor relaxation area and dining area with pleasant views of the private garden.

The property needs renovation works and being already divided into independent units it could be an excellent investment to create a residential complex but also to create a tourist accommodation facility given the large size and the strategic position between Lucca and Pisa, the presence of ample parking, double access via gate.

## **Features**

| Property ID: CBI129-1788-130008 | Contract: Sale                                   |
|---------------------------------|--------------------------------------------------|
| Categoria: Villa                | Address: Via di Santa Maria del Giudice, 3       |
| Zip Code: 55100                 | Municipality: Lucca                              |
| Zona: Santa Maria del Giudice   | Total sqm: 660 sq.m.                             |
| Bedrooms: 14                    | Bathrooms: 4                                     |
| Rooms: 20                       | Internal condition: Discreet                     |
| Floor: Buildings                | Total floors: 3                                  |
| Independent heating: Heating    | Parking space: Uncovered Parking                 |
| Date of construction: 1700      | Current Status: Available after the deed of sale |
| Terrace: Present                | Garden: Private, 3.000 sq.m.                     |
| Kitchen: Regular Kitchen        |                                                  |