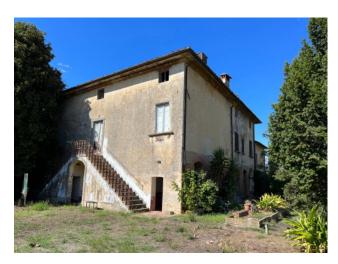

## 660 sq.m. | Bathrooms: 4 | Bedrooms: 14 | Rooms: 20

Charming villa with large sizes and large garden in a strategic position between Lucca and Pisa.

The property is free on four sides, surrounded by a large private garden of about 3000 m2 and also accompanying one hectare of land, partly agricultural and partly vineyard. The property is spread over three levels, plus cellars, and is currently divided into 4 equipped residential units and an agricultural outbuilding of approximately 100sqm. The building consists of large halls with fireplace, 3 habitable kitchens, about 14 bedrooms, and other rooms partly closets partly attics and attic with volumes to be exploited in the most suitable way for one's needs.

On the ground floor we find a beautiful and large loggia to be used as an outdoor relaxation area and dining area with pleasant views of the private garden.

The property needs renovation works and being already divided into independent units it could be an excellent investment to create a residential complex but also to create a tourist accommodation facility given the large size and the strategic position between Lucca and Pisa, the presence of ample parking, double access via gate.

## **Features**

| Property ID: CBI129-1788-130008 | Contract: Sale                                   |
|---------------------------------|--------------------------------------------------|
| Categoria: Villa                | Address: Via di Santa Maria del Giudice, 3       |
| Zip Code: 55100                 | Municipality: Lucca                              |
| Zona: Santa Maria del Giudice   | Total sqm: 660 sq.m.                             |
| Bedrooms: 14                    | Bathrooms: 4                                     |
| Rooms: 20                       | Internal condition: Discreet                     |
| Floor: Buildings                | Total floors: 3                                  |
| Independent heating: Heating    | Parking space: Uncovered Parking                 |
| Date of construction: 1700      | Current Status: Available after the deed of sale |
| Terrace: Present                | Garden: Private, 3.000 sq.m.                     |
| Kitchen: Regular Kitchen        |                                                  |