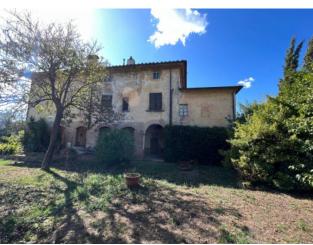

## 660 sq.m. | Bathrooms: 4 | Bedrooms: 14 | Rooms: 20

Charming villa with large sizes and large garden in a strategic position between Lucca and Pisa.

The property is free on four sides, surrounded by a large private garden of about 3000 m2 and also accompanying one hectare of land, partly agricultural and partly vineyard. The property is spread over three levels, plus cellars, and is currently divided into 4 equipped residential units and an agricultural outbuilding of approximately 100sqm. The building consists of large halls with fireplace, 3 habitable kitchens, about 14 bedrooms, and other rooms partly closets partly attics and attic with volumes to be exploited in the most suitable way for one's needs.

On the ground floor we find a beautiful and large loggia to be used as an outdoor relaxation area and dining area with pleasant views of the private garden.

The property needs renovation works and being already divided into independent units it could be an excellent investment to create a residential complex but also to create a tourist accommodation facility given the large size and the strategic position between Lucca and Pisa, the presence of ample parking, double access via gate.

## **Features**

| Property ID: CBI129-1788-130008 | Contract: Sale                                   |
|---------------------------------|--------------------------------------------------|
| Categoria: Villa                | Address: Via di Santa Maria del Giudice, 3       |
| Zip Code: 55100                 | Municipality: Lucca                              |
| Zona: Santa Maria del Giudice   | Total sqm: 660 sq.m.                             |
| Bedrooms: 14                    | Bathrooms: 4                                     |
| Rooms: 20                       | Internal condition: Discreet                     |
| Floor: Buildings                | Total floors: 3                                  |
| Independent heating: Heating    | Parking space: Uncovered Parking                 |
| Date of construction: 1700      | Current Status: Available after the deed of sale |
| Terrace: Present                | Garden: Private, 3.000 sq.m.                     |
| Kitchen: Regular Kitchen        |                                                  |