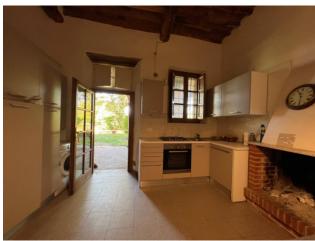

## 660 sq.m. | Bathrooms: 4 | Bedrooms: 14 | Rooms: 20

Charming villa with large sizes and large garden in a strategic position between Lucca and Pisa.

The property is free on four sides, surrounded by a large private garden of about 3000 m2 and also accompanying one hectare of land, partly agricultural and partly vineyard. The property is spread over three levels, plus cellars, and is currently divided into 4 equipped residential units and an agricultural outbuilding of approximately 100sqm. The building consists of large halls with fireplace, 3 habitable kitchens, about 14 bedrooms, and other rooms partly closets partly attics and attic with volumes to be exploited in the most suitable way for one's needs.