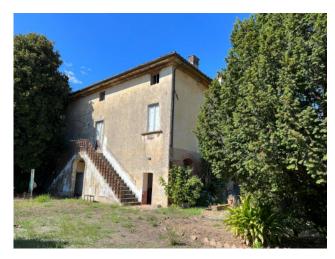

## 660 sq.m. | Bathrooms: 4 | Bedrooms: 14 | Rooms: 20

Charming villa with large sizes and large garden in a strategic position between Lucca and Pisa.

The property is free on four sides, surrounded by a large private garden of about 3000 m2 and also accompanying one hectare of land, partly agricultural and partly vineyard. The property is spread over three levels, plus cellars, and is currently divided into 4 equipped residential units and an agricultural outbuilding of approximately 100sqm. The building consists of large halls with fireplace, 3 habitable kitchens, about 14 bedrooms, and other rooms partly closets partly attics and attic with volumes to be exploited in the most suitable way for one's needs.

On the ground floor we find a beautiful and large loggia to be used as an outdoor relaxation area and dining area with pleasant views of the private garden.

The property needs renovation works and being already divided into independent units it could be an excellent investment to create a residential complex but also to create a tourist accommodation facility given the large size and the strategic position between Lucca and Pisa, the presence of ample parking, double access via gate.

## **Features**

| Property ID: CBI129-1788-130008 | Contract: Sale                                   |
|---------------------------------|--------------------------------------------------|
| Categoria: Villa                | Address: Via di Santa Maria del Giudice, 3       |
| Zip Code: 55100                 | Municipality: Lucca                              |
| Zona: Santa Maria del Giudice   | Total sqm: 660 sq.m.                             |
| Bedrooms: 14                    | Bathrooms: 4                                     |
| Rooms: 20                       | Internal condition: Discreet                     |
| Floor: Buildings                | Total floors: 3                                  |
| Independent heating: Heating    | Parking space: Uncovered Parking                 |
| Date of construction: 1700      | Current Status: Available after the deed of sale |
| Terrace: Present                | Garden: Private, 3.000 sq.m.                     |
| Kitchen: Regular Kitchen        |                                                  |