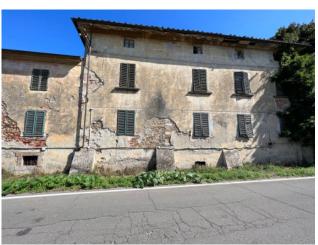

## 660 sq.m. | Bathrooms: 4 | Bedrooms: 14 | Rooms: 20

Charming villa with large sizes and large garden in a strategic position between Lucca and Pisa.

The property is free on four sides, surrounded by a large private garden of about 3000 m2 and also accompanying one hectare of land, partly agricultural and partly vineyard. The property is spread over three levels, plus cellars, and is currently divided into 4 equipped residential units and an agricultural outbuilding of approximately 100sqm. The building consists of large halls with fireplace, 3 habitable kitchens, about 14 bedrooms, and other rooms partly closets partly attics and attic with volumes to be exploited in the most suitable way for one's needs.

On the ground floor we find a beautiful and large loggia to be used as an outdoor relaxation area and dining area with pleasant views of the private garden.

The property needs renovation works and being already divided into independent units it could be an excellent investment to create a residential complex but also to create a tourist accommodation facility given the large size and the strategic position between Lucca and Pisa, the presence of ample parking, double access via gate.