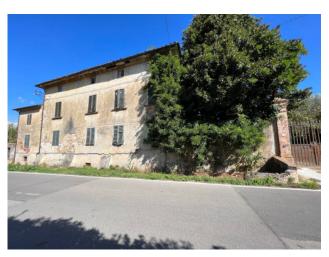

## 660 sq.m. | Bathrooms: 4 | Bedrooms: 14 | Rooms: 20

Charming villa with large sizes and large garden in a strategic position between Lucca and Pisa.

The property is free on four sides, surrounded by a large private garden of about 3000 m2 and also accompanying one hectare of land, partly agricultural and partly vineyard. The property is spread over three levels, plus cellars, and is currently divided into 4 equipped residential units and an agricultural outbuilding of approximately 100sqm. The building consists of large halls with fireplace, 3 habitable kitchens, about 14 bedrooms, and other rooms partly closets partly attics and attic with volumes to be exploited in the most suitable way for one's needs.

On the ground floor we find a beautiful and large loggia to be used as an outdoor relaxation area and dining area with pleasant views of the private garden.

The property needs renovation works and being already divided into independent units it could be an excellent investment to create a residential complex but also to create a tourist accommodation facility given the large size and the strategic position between Lucca and Pisa, the presence of ample parking, double access via gate.