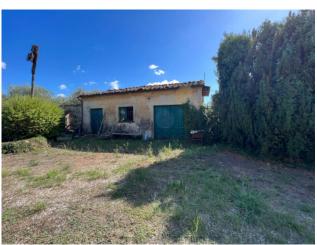

## 660 sq.m. | Bathrooms: 4 | Bedrooms: 14 | Rooms: 20

Charming villa with large sizes and large garden in a strategic position between Lucca and Pisa.

The property is free on four sides, surrounded by a large private garden of about 3000 m2 and also accompanying one hectare of land, partly agricultural and partly vineyard. The property is spread over three levels, plus cellars, and is currently divided into 4 equipped residential units and an agricultural outbuilding of approximately 100sqm. The building consists of large halls with fireplace, 3 habitable kitchens, about 14 bedrooms, and other rooms partly closets partly attics and attic with volumes to be exploited in the most suitable way for one's needs.

On the ground floor we find a beautiful and large loggia to be used as an outdoor relaxation area and dining area with pleasant views of the private garden.

The property needs renovation works and being already divided into independent units it could be an excellent investment to create a residential complex but also to create a tourist accommodation facility given the large size and the strategic position between Lucca and Pisa, the presence of ample parking, double access via gate.