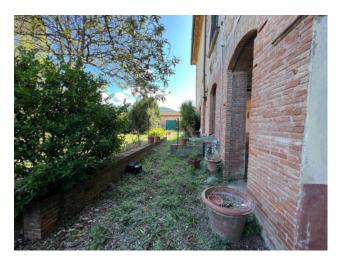

## 660 sq.m. | Bathrooms: 4 | Bedrooms: 14 | Rooms: 20

Charming villa with large sizes and large garden in a strategic position between Lucca and Pisa.

The property is free on four sides, surrounded by a large private garden of about 3000 m2 and also accompanying one hectare of land, partly agricultural and partly vineyard. The property is spread over three levels, plus cellars, and is currently divided into 4 equipped residential units and an agricultural outbuilding of approximately 100sqm. The building consists of large halls with fireplace, 3 habitable kitchens, about 14 bedrooms, and other rooms partly closets partly attics and attic with volumes to be exploited in the most suitable way for one's needs.

On the ground floor we find a beautiful and large loggia to be used as an outdoor relaxation area and dining area with pleasant views of the private garden.

The property needs renovation works and being already divided into independent units it could be an excellent investment to create a residential complex but also to create a tourist accommodation facility given the large size and the strategic position between Lucca and Pisa, the presence of ample parking, double access via gate.