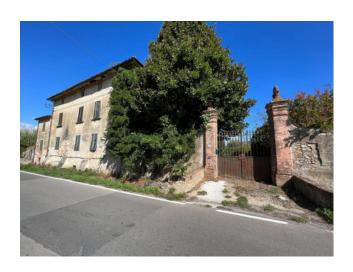

## 660 sq.m. | Bathrooms: 4 | Bedrooms: 14 | Rooms: 20

Charming villa with large sizes and large garden in a strategic position between Lucca and Pisa.

The property is free on four sides, surrounded by a large private garden of about 3000 m2 and also accompanying one hectare of land, partly agricultural and partly vineyard. The property is spread over three levels, plus cellars, and is currently divided into 4 equipped residential units and an agricultural outbuilding of approximately 100sqm. The building consists of large halls with fireplace, 3 habitable kitchens, about 14 bedrooms, and other rooms partly closets partly attics and attic with volumes to be exploited in the most suitable way for one's needs.

On the ground floor we find a beautiful and large loggia to be used as an outdoor relaxation area and dining area with pleasant views of the private garden.

The property needs renovation works and being already divided into independent units it could be an excellent investment to create a residential complex but also to create a tourist accommodation facility given the large size and the strategic position between Lucca and Pisa, the presence of ample parking, double access via gate.