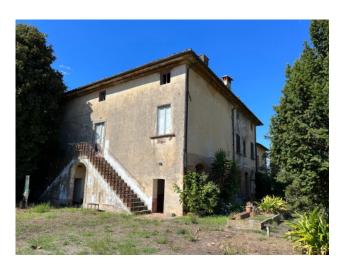

## 660 sq.m. | Bathrooms: 4 | Bedrooms: 14 | Rooms: 20

Charming villa with large sizes and large garden in a strategic position between Lucca and Pisa.

The property is free on four sides, surrounded by a large private garden of about 3000 m2 and also accompanying one hectare of land, partly agricultural and partly vineyard. The property is spread over three levels, plus cellars, and is currently divided into 4 equipped residential units and an agricultural outbuilding of approximately 100sqm. The building consists of large halls with fireplace, 3 habitable kitchens, about 14 bedrooms, and other rooms partly closets partly attics and attic with volumes to be exploited in the most suitable way for one's needs.

On the ground floor we find a beautiful and large loggia to be used as an outdoor relaxation area and dining area with pleasant views of the private garden.

The property needs renovation works and being already divided into independent units it could be an excellent investment to create a residential complex but also to create a tourist accommodation facility given the large size and the strategic position between Lucca and Pisa, the presence of ample parking, double access via gate.