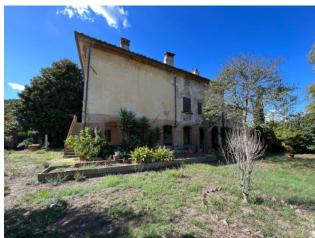

## 660 sq.m. | Bathrooms: 4 | Bedrooms: 14 | Rooms: 20

Charming villa with large sizes and large garden in a strategic position between Lucca and Pisa.

The property is free on four sides, surrounded by a large private garden of about 3000 m2 and also accompanying one hectare of land, partly agricultural and partly vineyard. The property is spread over three levels, plus cellars, and is currently divided into 4 equipped residential units and an agricultural outbuilding of approximately 100sqm. The building consists of large halls with fireplace, 3 habitable kitchens, about 14 bedrooms, and other rooms partly closets partly attics and attic with volumes to be exploited in the most suitable way for one's needs.

On the ground floor we find a beautiful and large loggia to be used as an outdoor relaxation area and dining area with pleasant views of the private garden.

The property needs renovation works and being already divided into independent units it could be an excellent investment to create a residential complex but also to create a tourist accommodation facility given the large size and the strategic position between Lucca and Pisa, the presence of ample parking, double access via gate.

## **Features**

| Property ID: CBI129-1788-130008 | Contract: Sale                                   |
|---------------------------------|--------------------------------------------------|
| Categoria: Villa                | Address: Via di Santa Maria del Giudice, 3       |
| Zip Code: 55100                 | Municipality: Lucca                              |
| Zona: Santa Maria del Giudice   | Total sqm: 660 sq.m.                             |
| Bedrooms: 14                    | Bathrooms: 4                                     |
| Rooms: 20                       | Internal condition: Discreet                     |
| Floor: Buildings                | Total floors: 3                                  |
| Independent heating: Heating    | Parking space: Uncovered Parking                 |
| Date of construction: 1700      | Current Status: Available after the deed of sale |
| Terrace: Present                | Garden: Private, 3.000 sq.m.                     |
| Kitchen: Regular Kitchen        |                                                  |