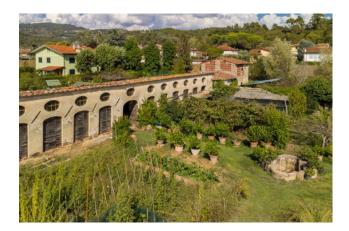

## 660 sq.m. | Bathrooms: 3 | Bedrooms: 8 | Rooms: 20

AMELIA VILLA

Exclusively for sale, just 6 km from the historic center of Lucca in San Macario, we offer a charming real estate complex consisting of a spacious seventeenth-century villa, a large lemon house with private garden, a barn, and a park inside the property of about 7,000 square meters an agricultural land of about 1.5ha a few steps from the villa.

A few steps away from the villa we find another building, a charming lemon house of about 170 sq m on one floor with important heights and an adjacent barn of about 80 sq m on two floors.

The lemon house and the hut need major maintenance and restoration work.