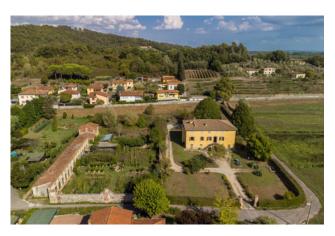

## 660 sq.m. | Bathrooms: 3 | Bedrooms: 8 | Rooms: 20

AMELIA VILLA

Exclusively for sale, just 6 km from the historic center of Lucca in San Macario, we offer a charming real estate complex consisting of a spacious seventeenth-century villa, a large lemon house with private garden, a barn, and a park inside the property of about 7,000 square meters an agricultural land of about 1.5ha a few steps from the villa.

The villa has an area of about 660 m2, spread over 3 total levels, floors in antique terracotta, the presence of typically Tuscan elements and is decorated in various rooms with precious paintings dating back to different periods.