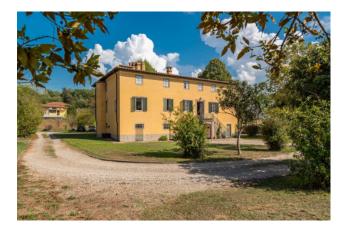

## 660 sq.m. | Bathrooms: 3 | Bedrooms: 8 | Rooms: 20

AMELIA VILLA

Exclusively for sale, just 6 km from the historic center of Lucca in San Macario, we offer a charming real estate complex consisting of a spacious seventeenth-century villa, a large lemon house with private garden, a barn, and a park inside the property of about 7,000 square meters an agricultural land of about 1.5ha a few steps from the villa.

The villa has an area of about 660 m2, spread over 3 total levels, floors in antique terracotta, the presence of typically Tuscan elements and is decorated in various rooms with precious paintings dating back to different periods.