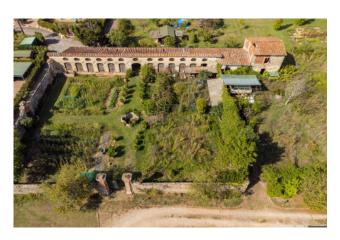

## 660 sq.m. | Bathrooms: 3 | Bedrooms: 8 | Rooms: 20

AMELIA VILLA

Exclusively for sale, just 6 km from the historic center of Lucca in San Macario, we offer a charming real estate complex consisting of a spacious seventeenth-century villa, a large lemon house with private garden, a barn, and a park inside the property of about 7,000 square meters an agricultural land of about 1.5ha a few steps from the villa.

A few steps away from the villa we find another building, a charming lemon house of about 170 sq m on one floor with important heights and an adjacent barn of about 80 sq m on two floors.

The lemon house and the hut need major maintenance and restoration work.

## Features

| Property ID: CBI129-1788-130006 | Contract: Sale                                   |
|---------------------------------|--------------------------------------------------|
| Categoria: Historical villa:    | Address: via delle gavine, 1200                  |
| Zip Code: 55100                 | Municipality: Lucca                              |
| Zona: San Macario in Piano      | Total sqm: 660 sq.m.                             |
| Bedrooms: 8                     | Bathrooms: 3                                     |
| Rooms: 20                       | Internal condition: Good                         |
| Floor: Buildings                | Total floors: 3                                  |
| Independent heating: Heating    | Parking space: Uncovered Parking                 |
| Date of construction: 1600      | Current Status: Available after the deed of sale |
| Garden: Private, 7.000 sq.m.    | Sea distance: 20.000 meter                       |
| Kitchen: Regular Kitchen        |                                                  |