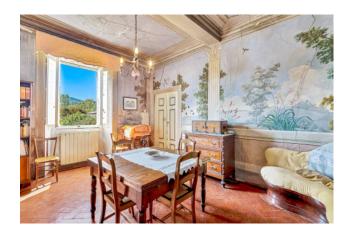

The villa has an area of about 660 m2, spread over 3 total levels, floors in antique terracotta, the presence of typically Tuscan elements and is decorated in various rooms with precious paintings dating back to different periods.

It is made up as follows:

On the ground floor there is a large entrance hall, eat-in kitchen, service bathroom, utility room, small church/oratory, cellar and garage for storage use.

On the first floor (accessible from both an internal and external staircase) there is an entrance hall, large and bright living room, dining room, 4 bedrooms, bathroom, closet