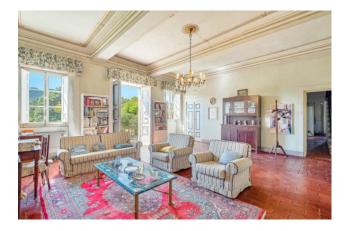

The villa has an area of about 660 m2, spread over 3 total levels, floors in antique terracotta, the presence of typically Tuscan elements and is decorated in various rooms with precious paintings dating back to different periods.

It is made up as follows:

On the ground floor there is a large entrance hall, eat-in kitchen, service bathroom, utility room, small church/oratory, cellar and garage for storage use.

On the first floor (accessible from both an internal and external staircase) there is an entrance hall, large and bright living room, dining room, 4 bedrooms, bathroom, closet