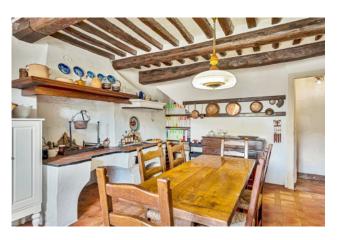

It is made up as follows:

On the ground floor there is a large entrance hall, eat-in kitchen, service bathroom, utility room, small church/oratory, cellar and garage for storage use.

On the first floor (accessible from both an internal and external staircase) there is an entrance hall, large and bright living room, dining room, 4 bedrooms, bathroom, closet

On the second floor: living room, kitchen, 4 bedrooms, study, 2 closets, bathroom.

Forte dei Marmi

Via Idone, 3 - Forte dei Marmi (LU) - (+39) 0584 1532273 fortedeimarmi@cbitaly.it - https://www.coldwellbanker.it/en VAT 04954530962