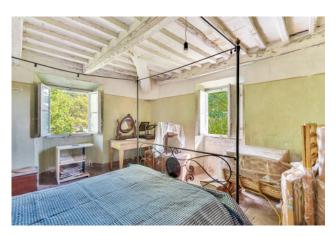

The villa has an area of about 660 m2, spread over 3 total levels, floors in antique terracotta, the presence of typically Tuscan elements and is decorated in various rooms with precious paintings dating back to different periods.

It is made up as follows:

On the ground floor there is a large entrance hall, eat-in kitchen, service bathroom, utility room, small church/oratory, cellar and garage for storage use.

On the first floor (accessible from both an internal and external staircase) there is an entrance hall, large and bright living room, dining room, 4 bedrooms, bathroom, closet

On the second floor: living room, kitchen, 4 bedrooms, study, 2 closets, bathroom.

Forte dei Marmi

Via Idone, 3 - Forte dei Marmi (LU) - (+39) 0584 1532273 fortedeimarmi@cbitaly.it - https://www.coldwellbanker.it/en VAT 04954530962