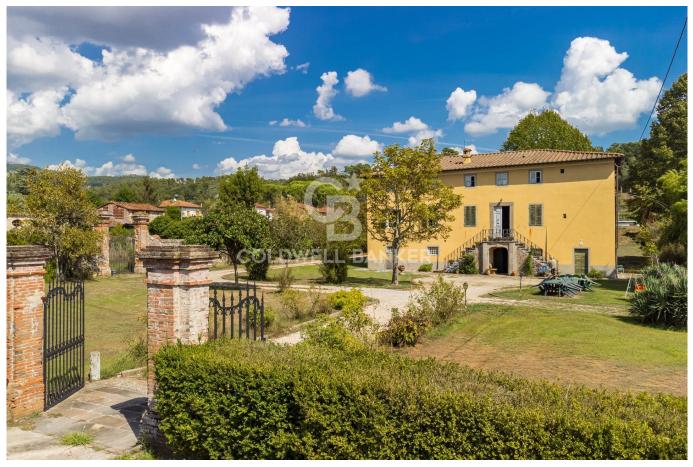

## 660 sq.m. | Bathrooms: 3 | Bedrooms: 8 | Rooms: 20

AMELIA VILLA

Exclusively for sale, just 6 km from the historic center of Lucca in San Macario, we offer a charming real estate complex consisting of a spacious seventeenth-century villa, a large lemon house with private garden, a barn, and a park inside the property of about 7,000 square meters an agricultural land of about 1.5ha a few steps from the villa.

A few steps away from the villa we find another building, a charming lemon house of about 170 sq m on one floor with important heights and an adjacent barn of about 80 sq m on two floors.

The lemon house and the hut need major maintenance and restoration work.

The property is suitable for a private and representative residence as well as it can be used as a tourist accommodation business or otherwise given the large outbuildings available.

The property is located in a very peaceful and quiet position, the center of Lucca can be reached in a few minutes by car or by bicycle. Pisa and Florence airports can be reached very easily and the sea is also only half an hour away by car.