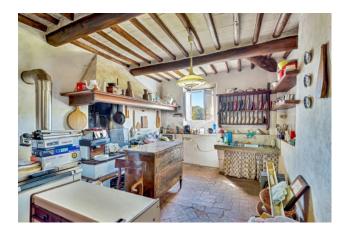

It is made up as follows:

On the ground floor there is a large entrance hall, eat-in kitchen, service bathroom, utility room, small church/oratory, cellar and garage for storage use.

On the first floor (accessible from both an internal and external staircase) there is an entrance hall, large and bright living room, dining room, 4 bedrooms, bathroom, closet