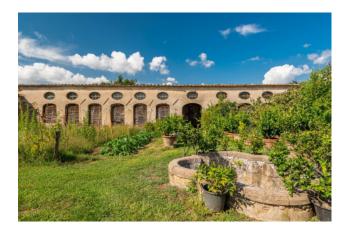

A few steps away from the villa we find another building, a charming lemon house of about 170 sq m on one floor with important heights and an adjacent barn of about 80 sq m on two floors.

The lemon house and the hut need major maintenance and restoration work.