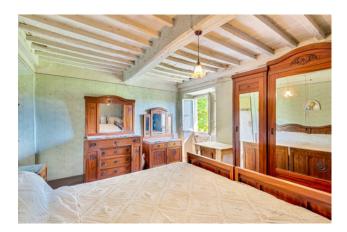

The villa has an area of about 660 m2, spread over 3 total levels, floors in antique terracotta, the presence of typically Tuscan elements and is decorated in various rooms with precious paintings dating back to different periods.

It is made up as follows:

On the ground floor there is a large entrance hall, eat-in kitchen, service bathroom, utility room, small church/oratory, cellar and garage for storage use.

On the first floor (accessible from both an internal and external staircase) there is an entrance hall, large and bright living room, dining room, 4 bedrooms, bathroom, closet

On the second floor: living room, kitchen, 4 bedrooms, study, 2 closets, bathroom.

Forte dei Marmi

Via Idone, 3 - Forte dei Marmi (LU) - (+39) 0584 1532273 fortedeimarmi@cbitaly.it - https://www.coldwellbanker.it/en VAT 04954530962