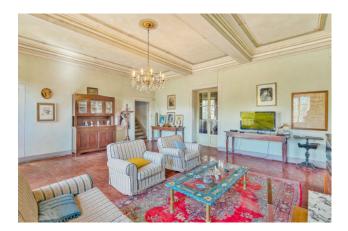

The villa has an area of about 660 m2, spread over 3 total levels, floors in antique terracotta, the presence of typically Tuscan elements and is decorated in various rooms with precious paintings dating back to different periods.

It is made up as follows:

On the ground floor there is a large entrance hall, eat-in kitchen, service bathroom, utility room, small church/oratory, cellar and garage for storage use.

On the first floor (accessible from both an internal and external staircase) there is an entrance hall, large and bright living room, dining room, 4 bedrooms, bathroom, closet