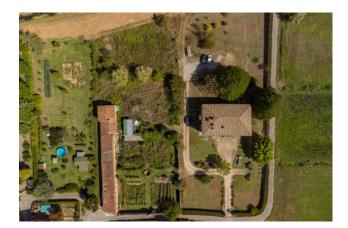

## 660 sq.m. | Bathrooms: 3 | Bedrooms: 8 | Rooms: 20

AMELIA VILLA

Exclusively for sale, just 6 km from the historic center of Lucca in San Macario, we offer a charming real estate complex consisting of a spacious seventeenth-century villa, a large lemon house with private garden, a barn, and a park inside the property of about 7,000 square meters an agricultural land of about 1.5ha a few steps from the villa.

## Features

| Property ID: CBI129-1788-130006 | Contract: Sale                                   |
|---------------------------------|--------------------------------------------------|
| Categoria: Historical villa:    | Address: via delle gavine, 1200                  |
| Zip Code: 55100                 | Municipality: Lucca                              |
| Zona: San Macario in Piano      | Total sqm: 660 sq.m.                             |
| Bedrooms: 8                     | Bathrooms: 3                                     |
| Rooms: 20                       | Internal condition: Good                         |
| Floor: Buildings                | Total floors: 3                                  |
| Independent heating: Heating    | Parking space: Uncovered Parking                 |
| Date of construction: 1600      | Current Status: Available after the deed of sale |
| Garden: Private, 7.000 sq.m.    | Sea distance: 20.000 meter                       |
| Kitchen: Regular Kitchen        |                                                  |