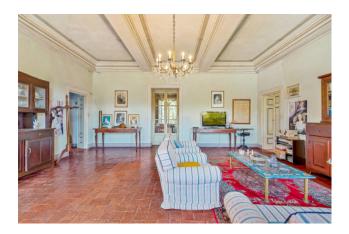

The villa has an area of about 660 m2, spread over 3 total levels, floors in antique terracotta, the presence of typically Tuscan elements and is decorated in various rooms with precious paintings dating back to different periods.

It is made up as follows:

On the ground floor there is a large entrance hall, eat-in kitchen, service bathroom, utility room, small church/oratory, cellar and garage for storage use.

On the first floor (accessible from both an internal and external staircase) there is an entrance hall, large and bright living room, dining room, 4 bedrooms, bathroom, closet