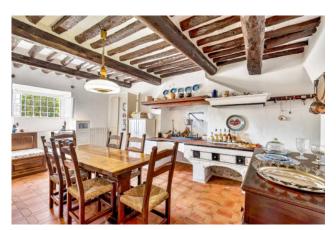

The villa has an area of about 660 m2, spread over 3 total levels, floors in antique terracotta, the presence of typically Tuscan elements and is decorated in various rooms with precious paintings dating back to different periods.

It is made up as follows:

On the ground floor there is a large entrance hall, eat-in kitchen, service bathroom, utility room, small church/oratory, cellar and garage for storage use.

On the first floor (accessible from both an internal and external staircase) there is an entrance hall, large and bright living room, dining room, 4 bedrooms, bathroom, closet

On the second floor: living room, kitchen, 4 bedrooms, study, 2 closets, bathroom.

Forte dei Marmi

Via Idone, 3 - Forte dei Marmi (LU) - (+39) 0584 1532273 fortedeimarmi@cbitaly.it - https://www.coldwellbanker.it/en VAT 04954530962