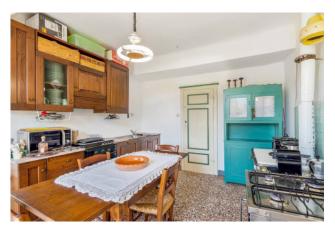

It is made up as follows:

On the ground floor there is a large entrance hall, eat-in kitchen, service bathroom, utility room, small church/oratory, cellar and garage for storage use.

On the first floor (accessible from both an internal and external staircase) there is an entrance hall, large and bright living room, dining room, 4 bedrooms, bathroom, closet