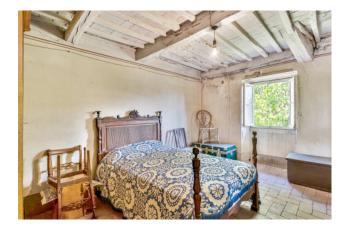

The villa has an area of about 660 m2, spread over 3 total levels, floors in antique terracotta, the presence of typically Tuscan elements and is decorated in various rooms with precious paintings dating back to different periods.

It is made up as follows:

On the ground floor there is a large entrance hall, eat-in kitchen, service bathroom, utility room, small church/oratory, cellar and garage for storage use.

On the first floor (accessible from both an internal and external staircase) there is an entrance hall, large and bright living room, dining room, 4 bedrooms, bathroom, closet

On the second floor: living room, kitchen, 4 bedrooms, study, 2 closets, bathroom.

Forte dei Marmi

Via Idone, 3 - Forte dei Marmi (LU) - (+39) 0584 1532273 fortedeimarmi@cbitaly.it - https://www.coldwellbanker.it/en VAT 04954530962