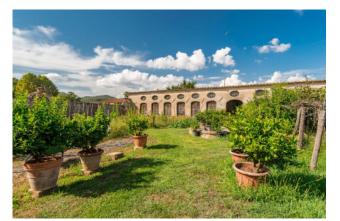

A few steps away from the villa we find another building, a charming lemon house of about 170 sq m on one floor with important heights and an adjacent barn of about 80 sq m on two floors.

The lemon house and the hut need major maintenance and restoration work.