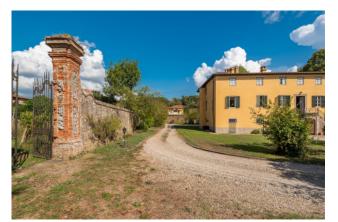

## 660 sq.m. | Bathrooms: 3 | Bedrooms: 8 | Rooms: 20

AMELIA VILLA

Exclusively for sale, just 6 km from the historic center of Lucca in San Macario, we offer a charming real estate complex consisting of a spacious seventeenth-century villa, a large lemon house with private garden, a barn, and a park inside the property of about 7,000 square meters an agricultural land of about 1.5ha a few steps from the villa.

The villa has an area of about 660 m2, spread over 3 total levels, floors in antique terracotta, the presence of typically Tuscan elements and is decorated in various rooms with precious paintings dating back to different periods.