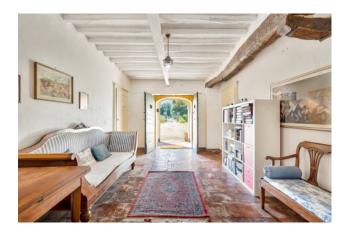

The villa has an area of about 660 m2, spread over 3 total levels, floors in antique terracotta, the presence of typically Tuscan elements and is decorated in various rooms with precious paintings dating back to different periods.

It is made up as follows:

On the ground floor there is a large entrance hall, eat-in kitchen, service bathroom, utility room, small church/oratory, cellar and garage for storage use.

On the first floor (accessible from both an internal and external staircase) there is an entrance hall, large and bright living room, dining room, 4 bedrooms, bathroom, closet