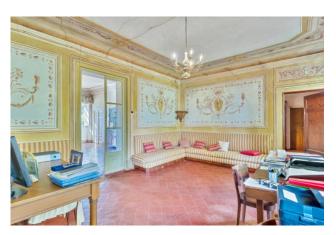

The villa has an area of about 660 m2, spread over 3 total levels, floors in antique terracotta, the presence of typically Tuscan elements and is decorated in various rooms with precious paintings dating back to different periods.

It is made up as follows:

On the ground floor there is a large entrance hall, eat-in kitchen, service bathroom, utility room, small church/oratory, cellar and garage for storage use.

On the first floor (accessible from both an internal and external staircase) there is an entrance hall, large and bright living room, dining room, 4 bedrooms, bathroom, closet