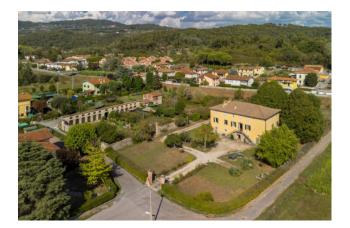

## 660 sq.m. | Bathrooms: 3 | Bedrooms: 8 | Rooms: 20

AMELIA VILLA

Exclusively for sale, just 6 km from the historic center of Lucca in San Macario, we offer a charming real estate complex consisting of a spacious seventeenth-century villa, a large lemon house with private garden, a barn, and a park inside the property of about 7,000 square meters an agricultural land of about 1.5ha a few steps from the villa.

A few steps away from the villa we find another building, a charming lemon house of about 170 sq m on one floor with important heights and an adjacent barn of about 80 sq m on two floors.

The lemon house and the hut need major maintenance and restoration work.

The property is suitable for a private and representative residence as well as it can be used as a tourist accommodation business or otherwise given the large outbuildings available.

The property is located in a very peaceful and quiet position, the center of Lucca can be reached in a few minutes by car or by bicycle. Pisa and Florence airports can be reached very easily and the sea is also only half an hour away by car.