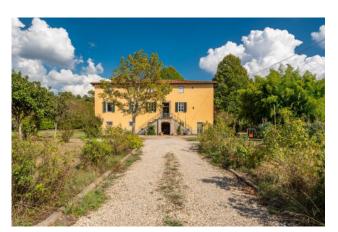

## 660 sq.m. | Bathrooms: 3 | Bedrooms: 8 | Rooms: 20

AMELIA VILLA

Exclusively for sale, just 6 km from the historic center of Lucca in San Macario, we offer a charming real estate complex consisting of a spacious seventeenth-century villa, a large lemon house with private garden, a barn, and a park inside the property of about 7,000 square meters an agricultural land of about 1.5ha a few steps from the villa.

The villa has an area of about 660 m2, spread over 3 total levels, floors in antique terracotta, the presence of typically Tuscan elements and is decorated in various rooms with precious paintings dating back to different periods.