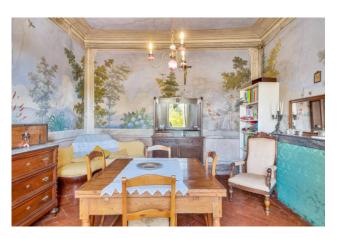

The villa has an area of about 660 m2, spread over 3 total levels, floors in antique terracotta, the presence of typically Tuscan elements and is decorated in various rooms with precious paintings dating back to different periods.

It is made up as follows:

On the ground floor there is a large entrance hall, eat-in kitchen, service bathroom, utility room, small church/oratory, cellar and garage for storage use.

On the first floor (accessible from both an internal and external staircase) there is an entrance hall, large and bright living room, dining room, 4 bedrooms, bathroom, closet