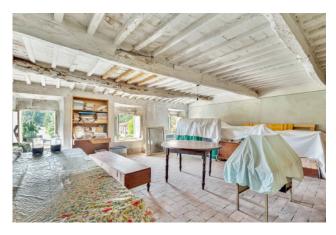

A few steps away from the villa we find another building, a charming lemon house of about 170 sq m on one floor with important heights and an adjacent barn of about 80 sq m on two floors.

The lemon house and the hut need major maintenance and restoration work.