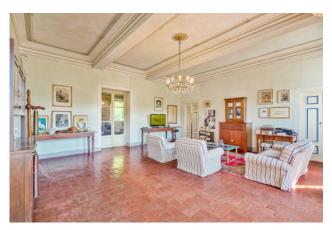

The villa has an area of about 660 m2, spread over 3 total levels, floors in antique terracotta, the presence of typically Tuscan elements and is decorated in various rooms with precious paintings dating back to different periods.

It is made up as follows:

On the ground floor there is a large entrance hall, eat-in kitchen, service bathroom, utility room, small church/oratory, cellar and garage for storage use.

On the first floor (accessible from both an internal and external staircase) there is an entrance hall, large and bright living room, dining room, 4 bedrooms, bathroom, closet