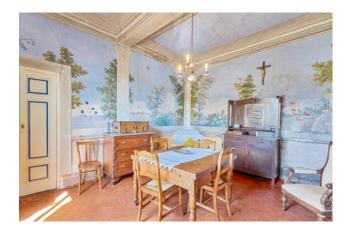

The villa has an area of about 660 m2, spread over 3 total levels, floors in antique terracotta, the presence of typically Tuscan elements and is decorated in various rooms with precious paintings dating back to different periods.

It is made up as follows:

On the ground floor there is a large entrance hall, eat-in kitchen, service bathroom, utility room, small church/oratory, cellar and garage for storage use.

On the first floor (accessible from both an internal and external staircase) there is an entrance hall, large and bright living room, dining room, 4 bedrooms, bathroom, closet