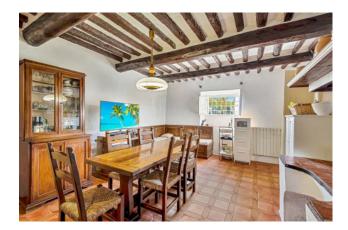

The villa has an area of about 660 m2, spread over 3 total levels, floors in antique terracotta, the presence of typically Tuscan elements and is decorated in various rooms with precious paintings dating back to different periods.

It is made up as follows:

On the ground floor there is a large entrance hall, eat-in kitchen, service bathroom, utility room, small church/oratory, cellar and garage for storage use.

On the first floor (accessible from both an internal and external staircase) there is an entrance hall, large and bright living room, dining room, 4 bedrooms, bathroom, closet