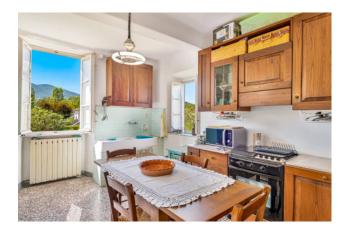

The villa has an area of about 660 m2, spread over 3 total levels, floors in antique terracotta, the presence of typically Tuscan elements and is decorated in various rooms with precious paintings dating back to different periods.

It is made up as follows:

On the ground floor there is a large entrance hall, eat-in kitchen, service bathroom, utility room, small church/oratory, cellar and garage for storage use.

On the first floor (accessible from both an internal and external staircase) there is an entrance hall, large and bright living room, dining room, 4 bedrooms, bathroom, closet