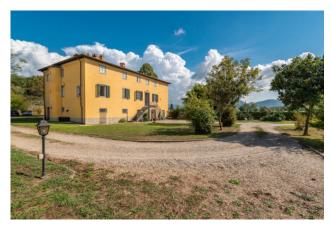

## 660 sq.m. | Bathrooms: 3 | Bedrooms: 8 | Rooms: 20

AMELIA VILLA

Exclusively for sale, just 6 km from the historic center of Lucca in San Macario, we offer a charming real estate complex consisting of a spacious seventeenth-century villa, a large lemon house with private garden, a barn, and a park inside the property of about 7,000 square meters an agricultural land of about 1.5ha a few steps from the villa.

The villa has an area of about 660 m2, spread over 3 total levels, floors in antique terracotta, the presence of typically Tuscan elements and is decorated in various rooms with precious paintings dating back to different periods.