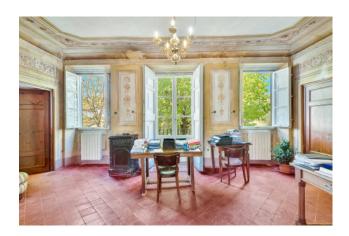

The villa has an area of about 660 m2, spread over 3 total levels, floors in antique terracotta, the presence of typically Tuscan elements and is decorated in various rooms with precious paintings dating back to different periods.

It is made up as follows:

On the ground floor there is a large entrance hall, eat-in kitchen, service bathroom, utility room, small church/oratory, cellar and garage for storage use.

On the first floor (accessible from both an internal and external staircase) there is an entrance hall, large and bright living room, dining room, 4 bedrooms, bathroom, closet