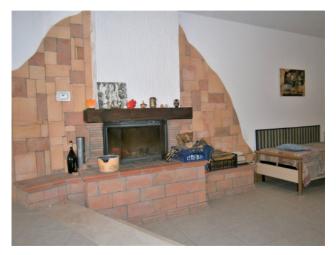

- Heating with alternative possibilities between LPG, pellets or hazelnut shells
- $\mbox{-}$  Thermo fireplace in the living room
- Forced air fireplace in the tavern
- Wood stove in the pantry
- Anti-theft system
- Well
- Urban bus and school bus service in the area