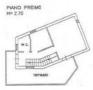

#### The villa is spread over three levels:

on the ground floor we find: a triple living room, kitchen, study, three double bedrooms, one with walk-in closet and two bathrooms. A bright staircase leads to the "tower" upper floor divided into a double bedroom, a single bedroom, a bathroom and a terrace. In the basement, connected by an internal staircase, we are welcomed by an immense tavern, kitchen, pantry, double bedroom, bathroom, laundry room, utility room, two warehouses, cellar and a 40 m2 garage.