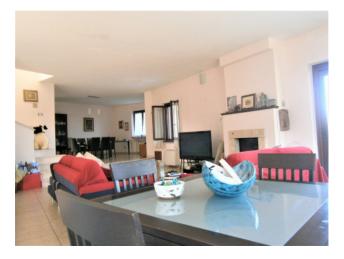

#### The villa is spread over three levels:

on the ground floor we find: a triple living room, kitchen, study, three double bedrooms, one with walk-in closet and two bathrooms. A bright staircase leads to the "tower" upper floor divided into a double bedroom, a single bedroom, a bathroom and a terrace. In the basement, connected by an internal staircase, we are welcomed by an immense tavern, kitchen, pantry, double bedroom, bathroom, laundry room, utility room, two warehouses, cellar and a 40 m2 garage.