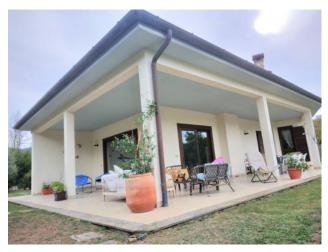

The property includes a large and comfortable porch and a garden of about 1300 square meters.

The property is divided into very large and tastefully finished spaces. It is also enriched by the following accessories and furnishings that add value: