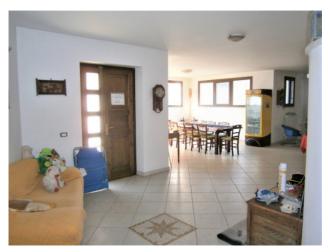

#### The villa is spread over three levels:

on the ground floor we find: a triple living room, kitchen, study, three double bedrooms, one with walk-in closet and two bathrooms. A bright staircase leads to the "tower" upper floor divided into a double bedroom, a single bedroom, a bathroom and a terrace. In the basement, connected by an internal staircase, we are welcomed by an immense tavern, kitchen, pantry, double bedroom, bathroom, laundry room, utility room, two warehouses, cellar and a 40 m2 garage.

The property includes a large and comfortable porch and a garden of about 1300 square meters.

The property is divided into very large and tastefully finished spaces. It is also enriched by the following accessories and furnishings that add value: