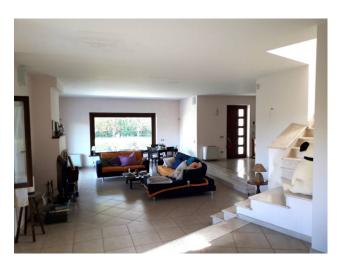

#### The villa is spread over three levels:

on the ground floor we find: a triple living room, kitchen, study, three double bedrooms, one with walk-in closet and two bathrooms. A bright staircase leads to the "tower" upper floor divided into a double bedroom, a single bedroom, a bathroom and a terrace. In the basement, connected by an internal staircase, we are welcomed by an immense tavern, kitchen, pantry, double bedroom, bathroom, laundry room, utility room, two warehouses, cellar and a 40 m2 garage.