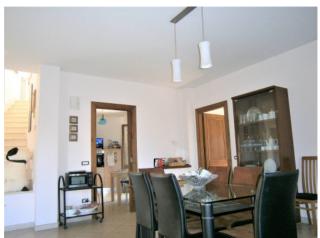

#### The villa is spread over three levels:

on the ground floor we find: a triple living room, kitchen, study, three double bedrooms, one with walk-in closet and two bathrooms. A bright staircase leads to the "tower" upper floor divided into a double bedroom, a single bedroom, a bathroom and a terrace. In the basement, connected by an internal staircase, we are welcomed by an immense tavern, kitchen, pantry, double bedroom, bathroom, laundry room, utility room, two warehouses, cellar and a 40 m2 garage.