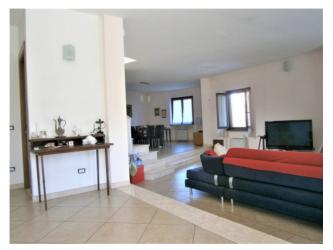

#### The villa is spread over three levels:

on the ground floor we find: a triple living room, kitchen, study, three double bedrooms, one with walk-in closet and two bathrooms. A bright staircase leads to the "tower" upper floor divided into a double bedroom, a single bedroom, a bathroom and a terrace. In the basement, connected by an internal staircase, we are welcomed by an immense tavern, kitchen, pantry, double bedroom, bathroom, laundry room, utility room, two warehouses, cellar and a 40 m2 garage.