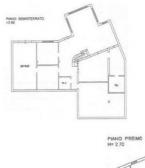

#### The villa is spread over three levels:

on the ground floor we find: a triple living room, kitchen, study, three double bedrooms, one with walk-in closet and two bathrooms. A bright staircase leads to the "tower" upper floor divided into a double bedroom, a single bedroom, a bathroom and a terrace. In the basement, connected by an internal staircase, we are welcomed by an immense tavern, kitchen, pantry, double bedroom, bathroom, laundry room, utility room, two warehouses, cellar and a 40 m2 garage.

The property includes a large and comfortable porch and a garden of about 1300 square meters.

The property is divided into very large and tastefully finished spaces. It is also enriched by the following accessories and furnishings that add value: