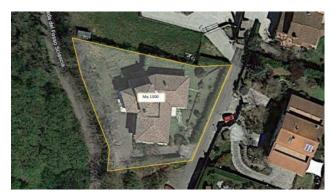

The property includes a large and comfortable porch and a garden of about 1300 square meters.

The property is divided into very large and tastefully finished spaces. It is also enriched by the following accessories and furnishings that add value: