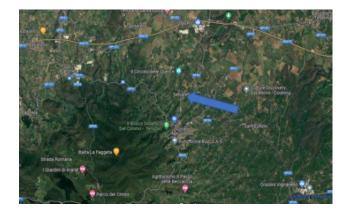

## 545 sq.m. | Bathrooms: 4 | Bedrooms: 6 | Rooms: 15

LAZIO - VITERBO - SORIANO NEL CIMINO VILLA WITH PORCH AND GARDEN

In a private and comfortable residential context, just two kilometers from the center and four from the entrance to the SS675 Terni - Civitavecchia, we can admire a beautiful Villa of about 450 square meters plus 95 square meters between porches and terraces.

Distances in kilometres: Rome 95, Viterbo 16, Orte 17, the sea 60, the lake 20 and the Monti Cimini beech forest 8.

Contact us to visit the property.