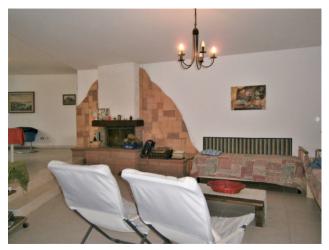

#### The villa is spread over three levels:

on the ground floor we find: a triple living room, kitchen, study, three double bedrooms, one with walk-in closet and two bathrooms. A bright staircase leads to the "tower" upper floor divided into a double bedroom, a single bedroom, a bathroom and a terrace. In the basement, connected by an internal staircase, we are welcomed by an immense tavern, kitchen, pantry, double bedroom, bathroom, laundry room, utility room, two warehouses, cellar and a 40 m2 garage.

- Heating with alternative possibilities between LPG, pellets or hazelnut shells
- $\mbox{-}$  Thermo fireplace in the living room
- Forced air fireplace in the tavern
- Wood stove in the pantry
- Anti-theft system
- Well
- Urban bus and school bus service in the area