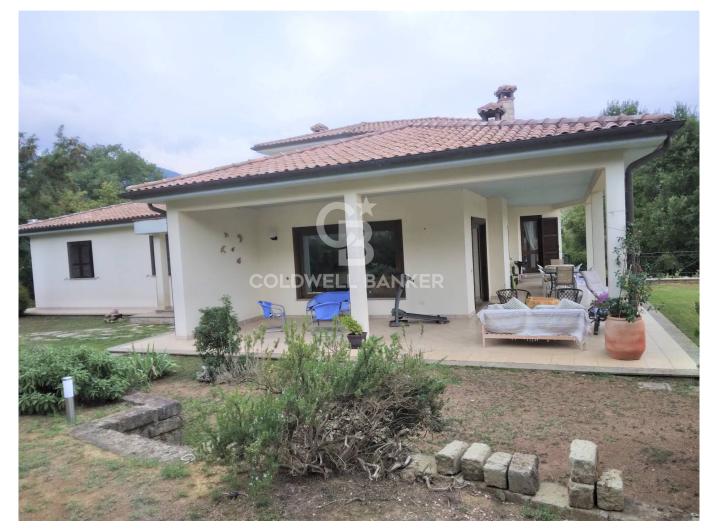

## 545 sq.m. | Bathrooms: 4 | Bedrooms: 6 | Rooms: 15

LAZIO - VITERBO - SORIANO NEL CIMINO VILLA WITH PORCH AND GARDEN

In a private and comfortable residential context, just two kilometers from the center and four from the entrance to the SS675 Terni - Civitavecchia, we can admire a beautiful Villa of about 450 square meters plus 95 square meters between porches and terraces.

The property includes a large and comfortable porch and a garden of about 1300 square meters.

The property is divided into very large and tastefully finished spaces. It is also enriched by the following accessories and furnishings that add value: