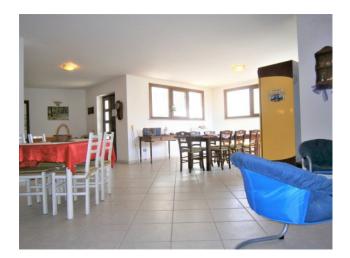

#### The villa is spread over three levels:

on the ground floor we find: a triple living room, kitchen, study, three double bedrooms, one with walk-in closet and two bathrooms. A bright staircase leads to the "tower" upper floor divided into a double bedroom, a single bedroom, a bathroom and a terrace. In the basement, connected by an internal staircase, we are welcomed by an immense tavern, kitchen, pantry, double bedroom, bathroom, laundry room, utility room, two warehouses, cellar and a 40 m2 garage.