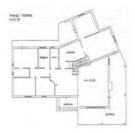

#### The villa is spread over three levels:

on the ground floor we find: a triple living room, kitchen, study, three double bedrooms, one with walk-in closet and two bathrooms. A bright staircase leads to the "tower" upper floor divided into a double bedroom, a single bedroom, a bathroom and a terrace. In the basement, connected by an internal staircase, we are welcomed by an immense tavern, kitchen, pantry, double bedroom, bathroom, laundry room, utility room, two warehouses, cellar and a 40 m2 garage.

The property includes a large and comfortable porch and a garden of about 1300 square meters.

The property is divided into very large and tastefully finished spaces. It is also enriched by the following accessories and furnishings that add value: