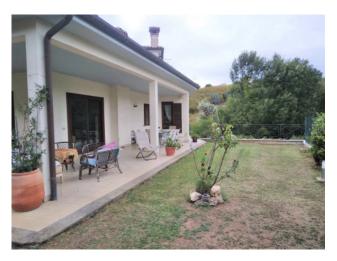

## 545 sq.m. | Bathrooms: 4 | Bedrooms: 6 | Rooms: 15

LAZIO - VITERBO - SORIANO NEL CIMINO VILLA WITH PORCH AND GARDEN

In a private and comfortable residential context, just two kilometers from the center and four from the entrance to the SS675 Terni - Civitavecchia, we can admire a beautiful Villa of about 450 square meters plus 95 square meters between porches and terraces.

The property includes a large and comfortable porch and a garden of about 1300 square meters.

The property is divided into very large and tastefully finished spaces. It is also enriched by the following accessories and furnishings that add value: