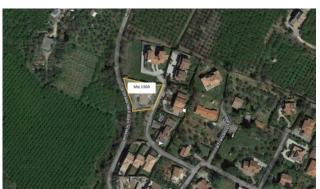

## 545 sq.m. | Bathrooms: 4 | Bedrooms: 6 | Rooms: 15

LAZIO - VITERBO - SORIANO NEL CIMINO VILLA WITH PORCH AND GARDEN

In a private and comfortable residential context, just two kilometers from the center and four from the entrance to the SS675 Terni - Civitavecchia, we can admire a beautiful Villa of about 450 square meters plus 95 square meters between porches and terraces.

The property includes a large and comfortable porch and a garden of about 1300 square meters.

The property is divided into very large and tastefully finished spaces. It is also enriched by the following accessories and furnishings that add value: