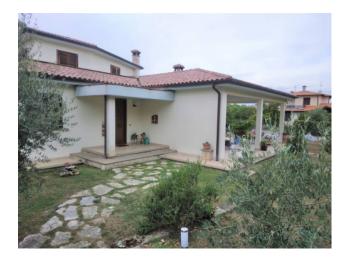

## 545 sq.m. | Bathrooms: 4 | Bedrooms: 6 | Rooms: 15

LAZIO - VITERBO - SORIANO NEL CIMINO VILLA WITH PORCH AND GARDEN

In a private and comfortable residential context, just two kilometers from the center and four from the entrance to the SS675 Terni - Civitavecchia, we can admire a beautiful Villa of about 450 square meters plus 95 square meters between porches and terraces.

The property includes a large and comfortable porch and a garden of about 1300 square meters.

The property is divided into very large and tastefully finished spaces. It is also enriched by the following accessories and furnishings that add value: