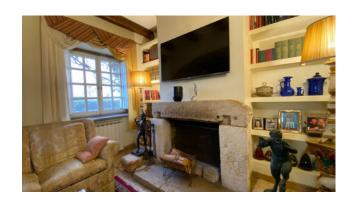

The house was renovated a few years ago and quality materials were used.

Upon entering we are welcomed by the living room with a well-kept fireplace in every detail and a kitchen.

Going upstairs we find a first bedroom with a lovely mezzanine, a bathroom and another room with a bathroom and a habitable mezzanine.