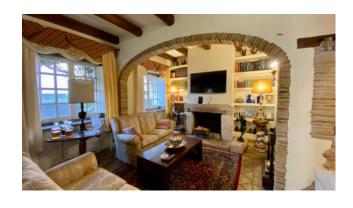

The house was renovated a few years ago and quality materials were used.

Upon entering we are welcomed by the living room with a well-kept fireplace in every detail and a kitchen.

Going upstairs we find a first bedroom with a lovely mezzanine, a bathroom and another room with a bathroom and a habitable mezzanine.