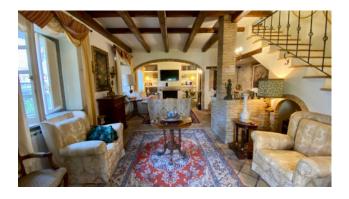

The house was renovated a few years ago and quality materials were used.

Upon entering we are welcomed by the living room with a well-kept fireplace in every detail and a kitchen.

Going upstairs we find a first bedroom with a lovely mezzanine, a bathroom and another room with a bathroom and a habitable mezzanine.