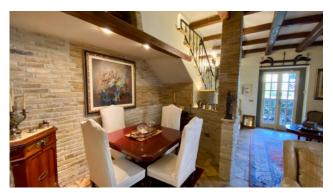

The house was renovated a few years ago and quality materials were used.

Upon entering we are welcomed by the living room with a well-kept fireplace in every detail and a kitchen.

Going upstairs we find a first bedroom with a lovely mezzanine, a bathroom and another room with a bathroom and a habitable mezzanine.