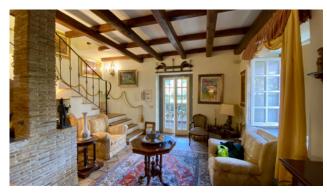

The house was renovated a few years ago and quality materials were used.

Upon entering we are welcomed by the living room with a well-kept fireplace in every detail and a kitchen.

Going upstairs we find a first bedroom with a lovely mezzanine, a bathroom and another room with a bathroom and a habitable mezzanine.