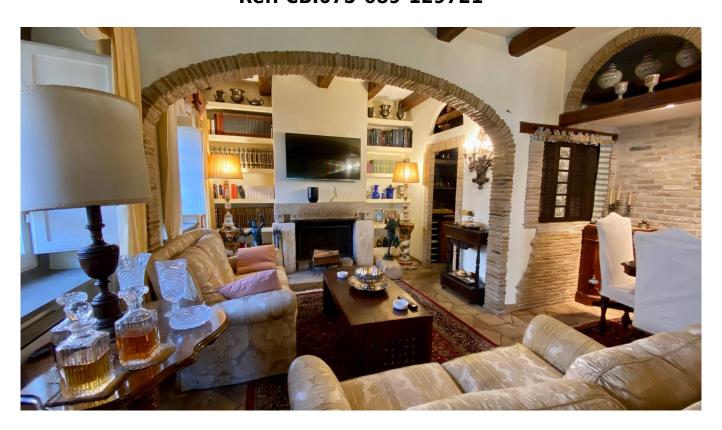

## 157 sq.m. | Bathrooms: 2 | Bedrooms: 2 | Rooms: 6

Mignanelli Real Estate is pleased to exclusively present a villa within the Olgiata area in the Borghetto di Ribot.

The property overlooking the communal garden and the fountain is in excellent condition ready to be inhabited.

The house was renovated a few years ago and quality materials were used.

Upon entering we are welcomed by the living room with a well-kept fireplace in every detail and a kitchen.

Going upstairs we find a first bedroom with a lovely mezzanine, a bathroom and another room with a bathroom and a habitable mezzanine.