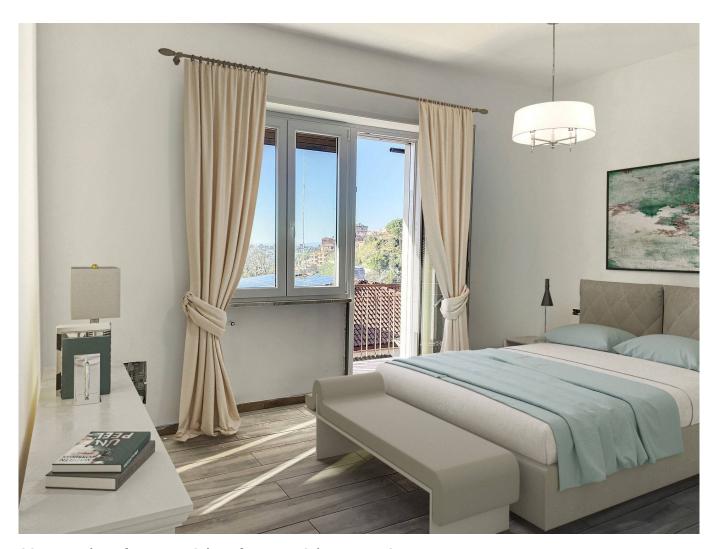

## 82 sq.m. | Bathrooms: 2 | Bedrooms: 2 | Rooms: 3

Monterotondo - we offer for sale an 82 m2 apartment, in the central area, which will be delivered completely renovated. The house is located on the second floor of a small building with only 6 residential units.

The property is undergoing renovation and will be delivered "turnkey" in 4 months and the works will be carried out with excellent finishes and materials, thus making the property elegant, efficient and with high energy efficiency.

Internally it is composed of a hallway, a living room with kitchenette, a double bedroom with en-suite bathroom, a small bedroom, a second bathroom and a level balcony. Possibility to buy a parking space in the garage on the ground floor. The house with three sides of exposure and pleasant and open views is very bright.