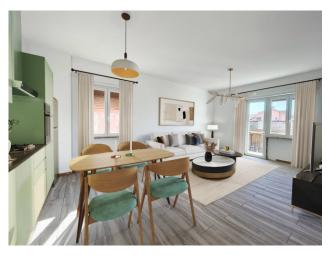

The property is undergoing renovation and will be delivered "turnkey" in 4 months and the works will be carried out with excellent finishes and materials, thus making the property elegant, efficient and with high energy efficiency.

Internally it is composed of a hallway, a living room with kitchenette, a double bedroom with en-suite bathroom, a small bedroom, a second bathroom and a level balcony. Possibility to buy a parking space in the garage on the ground floor. The house with three sides of exposure and pleasant and open views is very bright.