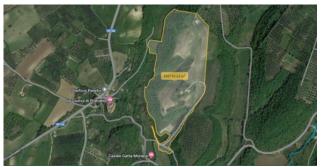

## 200.000 sq.m.

LAZIO - VITERBO - CELLERE AGRICULTURAL COMPANY WITH SHED

In the hills of Tuscia, in the municipality of Cellere, for sale a 20-hectare farm with a 400-square-meter shed above it.

The structure is in excellent condition. It is equipped with a bathroom, connected to the Imhoff pit and there are also warehouses in the internal part of the structure for the storage and processing of oil and other products. It is served by drinking water from the municipal line and supplied with electricity. Furthermore, there is the possibility of creating an artesian well.

The land is divided into 7 hectares of forest, which in 6 years will be ready for cutting, 13 hectares of arable land and a hectare of courtyard with 20 olive trees in full production.

The property is sold without equipment. The property is partially fenced with 2 entrances which can be accessed from dirt roads.

Depending on family needs, there is the possibility of buying only the land without the shed or of buying, in addition to the entire company, another adjacent company of 20 hectares.

The property enjoys a splendid panorama overlooking the sea. The property is located 20 minutes from the sea and 20 minutes from Lake Bolsena.