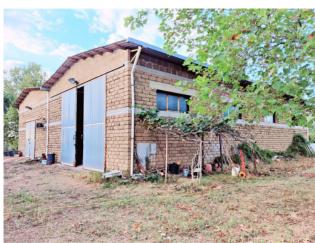

## 200.000 sq.m.

LAZIO - VITERBO - CELLERE AGRICULTURAL COMPANY WITH SHED

In the hills of Tuscia, in the municipality of Cellere, for sale a 20-hectare farm with a 400-square-meter shed above it.

The structure is in excellent condition. It is equipped with a bathroom, connected to the Imhoff pit and there are also warehouses in the internal part of the structure for the storage and processing of oil and other products. It is served by drinking water from the municipal line and supplied with electricity. Furthermore, there is the possibility of creating an artesian well.

The land is divided into 7 hectares of forest, which in 6 years will be ready for cutting, 13 hectares of arable land and a hectare of courtyard with 20 olive trees in full production.

The property is sold without equipment. The property is partially fenced with 2 entrances which can be accessed from dirt roads.