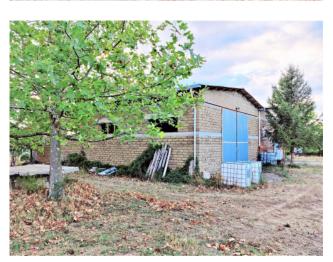

## 200.000 sq.m.

LAZIO - VITERBO - CELLERE AGRICULTURAL COMPANY WITH SHED

In the hills of Tuscia, in the municipality of Cellere, for sale a 20-hectare farm with a 400-square-meter shed above it.

The structure is in excellent condition. It is equipped with a bathroom, connected to the Imhoff pit and there are also warehouses in the internal part of the structure for the storage and processing of oil and other products. It is served by drinking water from the municipal line and supplied with electricity. Furthermore, there is the possibility of creating an artesian well.

The land is divided into 7 hectares of forest, which in 6 years will be ready for cutting, 13 hectares of arable land and a hectare of courtyard with 20 olive trees in full production.

The property is sold without equipment. The property is partially fenced with 2 entrances which can be accessed from dirt roads.