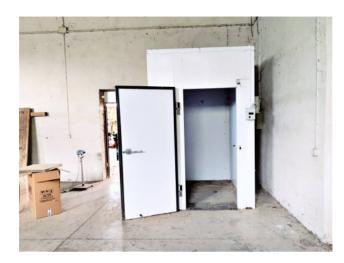

## 200.000 sq.m.

LAZIO - VITERBO - CELLERE AGRICULTURAL COMPANY WITH SHED

In the hills of Tuscia, in the municipality of Cellere, for sale a 20-hectare farm with a 400-square-meter shed above it.

The structure is in excellent condition. It is equipped with a bathroom, connected to the Imhoff pit and there are also warehouses in the internal part of the structure for the storage and processing of oil and other products. It is served by drinking water from the municipal line and supplied with electricity. Furthermore, there is the possibility of creating an artesian well.