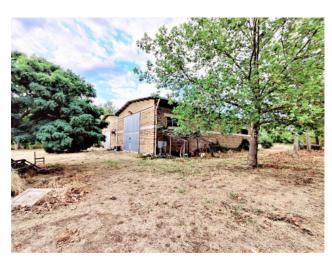

## 200.000 sq.m.

LAZIO - VITERBO - CELLERE AGRICULTURAL COMPANY WITH SHED

In the hills of Tuscia, in the municipality of Cellere, for sale a 20-hectare farm with a 400-square-meter shed above it.

The structure is in excellent condition. It is equipped with a bathroom, connected to the Imhoff pit and there are also warehouses in the internal part of the structure for the storage and processing of oil and other products. It is served by drinking water from the municipal line and supplied with electricity. Furthermore, there is the possibility of creating an artesian well.

The land is divided into 7 hectares of forest, which in 6 years will be ready for cutting, 13 hectares of arable land and a hectare of courtyard with 20 olive trees in full production.

The property is sold without equipment. The property is partially fenced with 2 entrances which can be accessed from dirt roads.