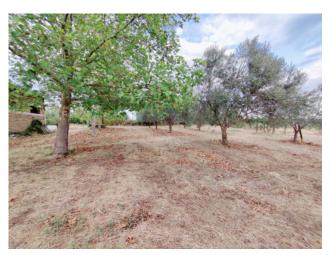

The land is divided into 7 hectares of forest, which in 6 years will be ready for cutting, 13 hectares of arable land and a hectare of courtyard with 20 olive trees in full production.

The property is sold without equipment. The property is partially fenced with 2 entrances which can be accessed from dirt roads.