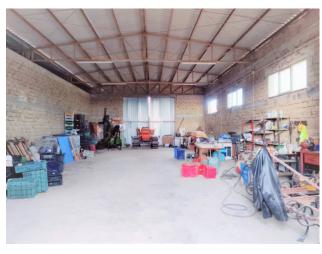

## 200.000 sq.m.

LAZIO - VITERBO - CELLERE AGRICULTURAL COMPANY WITH SHED

In the hills of Tuscia, in the municipality of Cellere, for sale a 20-hectare farm with a 400-square-meter shed above it.

The structure is in excellent condition. It is equipped with a bathroom, connected to the Imhoff pit and there are also warehouses in the internal part of the structure for the storage and processing of oil and other products. It is served by drinking water from the municipal line and supplied with electricity. Furthermore, there is the possibility of creating an artesian well.

The land is divided into 7 hectares of forest, which in 6 years will be ready for cutting, 13 hectares of arable land and a hectare of courtyard with 20 olive trees in full production.

The property is sold without equipment. The property is partially fenced with 2 entrances which can be accessed from dirt roads.