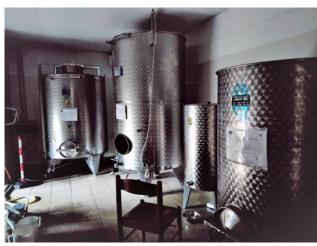

## 200.000 sq.m.

LAZIO - VITERBO - CELLERE AGRICULTURAL COMPANY WITH SHED

In the hills of Tuscia, in the municipality of Cellere, for sale a 20-hectare farm with a 400-square-meter shed above it.

The structure is in excellent condition. It is equipped with a bathroom, connected to the Imhoff pit and there are also warehouses in the internal part of the structure for the storage and processing of oil and other products. It is served by drinking water from the municipal line and supplied with electricity. Furthermore, there is the possibility of creating an artesian well.

The land is divided into 7 hectares of forest, which in 6 years will be ready for cutting, 13 hectares of arable land and a hectare of courtyard with 20 olive trees in full production.

The property is sold without equipment. The property is partially fenced with 2 entrances which can be accessed from dirt roads.