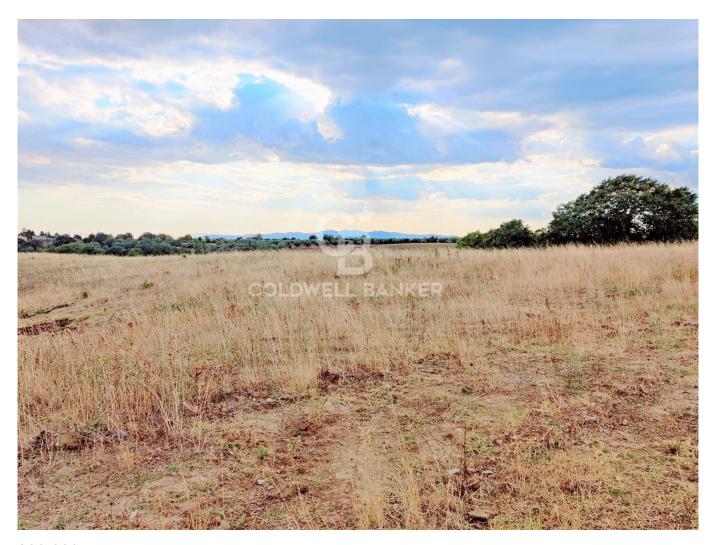

## 200.000 sq.m.

LAZIO - VITERBO - CELLERE AGRICULTURAL COMPANY WITH SHED

In the hills of Tuscia, in the municipality of Cellere, for sale a 20-hectare farm with a 400-square-meter shed above it.

The structure is in excellent condition. It is equipped with a bathroom, connected to the Imhoff pit and there are also warehouses in the internal part of the structure for the storage and processing of oil and other products. It is served by drinking water from the municipal line and supplied with electricity. Furthermore, there is the possibility of creating an artesian well.

The land is divided into 7 hectares of forest, which in 6 years will be ready for cutting, 13 hectares of arable land and a hectare of courtyard with 20 olive trees in full production.

The property is sold without equipment. The property is partially fenced with 2 entrances which can be accessed from dirt roads.