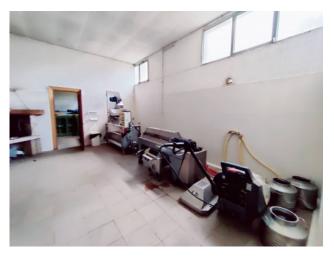

## 200.000 sq.m.

LAZIO - VITERBO - CELLERE AGRICULTURAL COMPANY WITH SHED

In the hills of Tuscia, in the municipality of Cellere, for sale a 20-hectare farm with a 400-square-meter shed above it.

The structure is in excellent condition. It is equipped with a bathroom, connected to the Imhoff pit and there are also warehouses in the internal part of the structure for the storage and processing of oil and other products. It is served by drinking water from the municipal line and supplied with electricity. Furthermore, there is the possibility of creating an artesian well.

The land is divided into 7 hectares of forest, which in 6 years will be ready for cutting, 13 hectares of arable land and a hectare of courtyard with 20 olive trees in full production.

The property is sold without equipment. The property is partially fenced with 2 entrances which can be accessed from dirt roads.