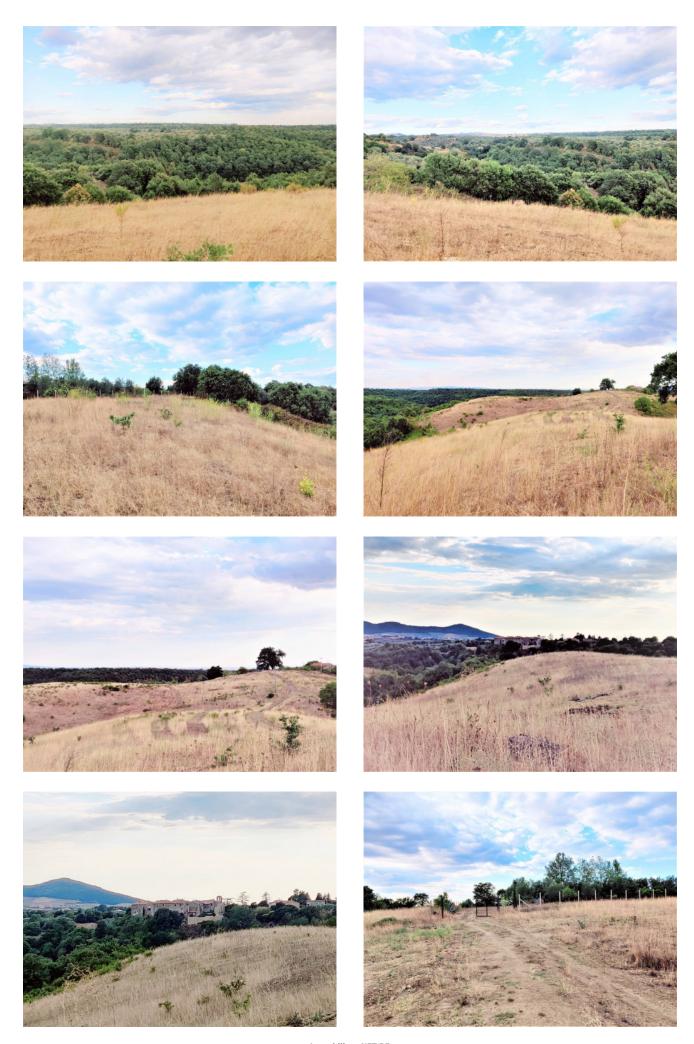

## 200.000 sq.m.

LAZIO - VITERBO - CELLERE AGRICULTURAL COMPANY WITH SHED

In the hills of Tuscia, in the municipality of Cellere, for sale a 20-hectare farm with a 400-square-meter shed above it.

The structure is in excellent condition. It is equipped with a bathroom, connected to the Imhoff pit and there are also warehouses in the internal part of the structure for the storage and processing of oil and other products. It is served by drinking water from the municipal line and supplied with electricity. Furthermore, there is the possibility of creating an artesian well.

The land is divided into 7 hectares of forest, which in 6 years will be ready for cutting, 13 hectares of arable land and a hectare of courtyard with 20 olive trees in full production.

The property is sold without equipment. The property is partially fenced with 2 entrances which can be accessed from dirt roads.

Depending on family needs, there is the possibility of buying only the land without the shed or of buying, in addition to the entire company, another adjacent company of 20 hectares.

The property enjoys a splendid panorama overlooking the sea. The property is located 20 minutes from the sea and 20 minutes from Lake Bolsena.