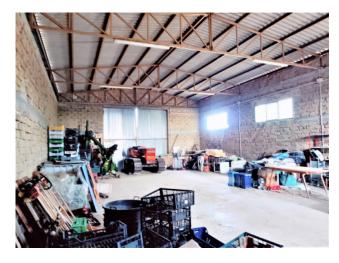

## 200.000 sq.m.

LAZIO - VITERBO - CELLERE AGRICULTURAL COMPANY WITH SHED

In the hills of Tuscia, in the municipality of Cellere, for sale a 20-hectare farm with a 400-square-meter shed above it.

The structure is in excellent condition. It is equipped with a bathroom, connected to the Imhoff pit and there are also warehouses in the internal part of the structure for the storage and processing of oil and other products. It is served by drinking water from the municipal line and supplied with electricity. Furthermore, there is the possibility of creating an artesian well.