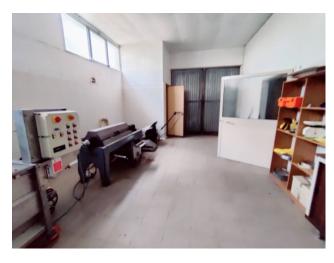

## 200.000 sq.m.

LAZIO - VITERBO - CELLERE AGRICULTURAL COMPANY WITH SHED

In the hills of Tuscia, in the municipality of Cellere, for sale a 20-hectare farm with a 400-square-meter shed above it.

The structure is in excellent condition. It is equipped with a bathroom, connected to the Imhoff pit and there are also warehouses in the internal part of the structure for the storage and processing of oil and other products. It is served by drinking water from the municipal line and supplied with electricity. Furthermore, there is the possibility of creating an artesian well.

The land is divided into 7 hectares of forest, which in 6 years will be ready for cutting, 13 hectares of arable land and a hectare of courtyard with 20 olive trees in full production.

The property is sold without equipment. The property is partially fenced with 2 entrances which can be accessed from dirt roads.