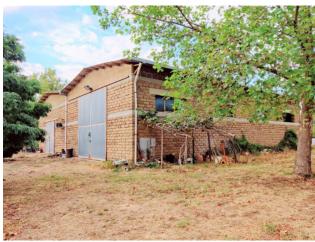

## 200.000 sq.m.

LAZIO - VITERBO - CELLERE AGRICULTURAL COMPANY WITH SHED

In the hills of Tuscia, in the municipality of Cellere, for sale a 20-hectare farm with a 400-square-meter shed above it.

The structure is in excellent condition. It is equipped with a bathroom, connected to the Imhoff pit and there are also warehouses in the internal part of the structure for the storage and processing of oil and other products. It is served by drinking water from the municipal line and supplied with electricity. Furthermore, there is the possibility of creating an artesian well.

The land is divided into 7 hectares of forest, which in 6 years will be ready for cutting, 13 hectares of arable land and a hectare of courtyard with 20 olive trees in full production.

The property is sold without equipment. The property is partially fenced with 2 entrances which can be accessed from dirt roads.