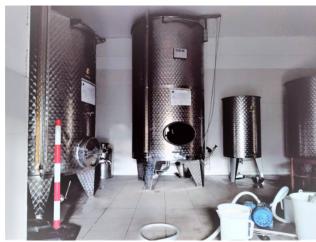

## 200.000 sq.m.

LAZIO - VITERBO - CELLERE AGRICULTURAL COMPANY WITH SHED

In the hills of Tuscia, in the municipality of Cellere, for sale a 20-hectare farm with a 400-square-meter shed above it.

The structure is in excellent condition. It is equipped with a bathroom, connected to the Imhoff pit and there are also warehouses in the internal part of the structure for the storage and processing of oil and other products. It is served by drinking water from the municipal line and supplied with electricity. Furthermore, there is the possibility of creating an artesian well.

The land is divided into 7 hectares of forest, which in 6 years will be ready for cutting, 13 hectares of arable land and a hectare of courtyard with 20 olive trees in full production.

The property is sold without equipment. The property is partially fenced with 2 entrances which can be accessed from dirt roads.