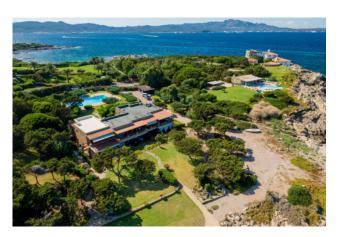

## Villa for sale in Olbia Porto Rotondo Price on Application Ref. CBI096-996-204

## 650 sq.m. | Bathrooms: 8 | Bedrooms: 13 | Rooms: 17

Spectacular villa in an exclusive position located in the renowned resort of Punta Volpe, one of the most evocative of Porto Rotondo. With unique characteristics, this property is surrounded by typical Mediterranean nature and has a direct access to the sea with a beach and private dock.

The surrounding planted land is about 7800 meters long and guarantees total privacy, even for the large private swimming pool of about 200 square meters.

The stone cladding of the villa fits it perfectly into the surrounding natural context.

The property, on two levels and currently divided into 4 individual units, consists of 13 bedrooms, 8 bathrooms, 1 living room, 4 living rooms and 3 kitchens, all customizable and divisible spaces according to your lifestyle. The verandas enjoy a wonderful sea view, the center of Porto Rotondo is a 2-minute drive away.