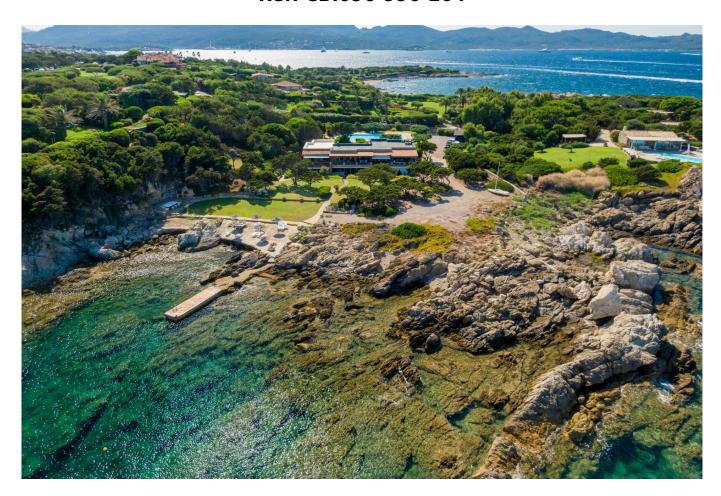

## Villa for sale in Olbia Porto Rotondo Price on Application Ref. CBI096-996-204

## 650 sq.m. | Bathrooms: 8 | Bedrooms: 13 | Rooms: 17

Spectacular villa in an exclusive position located in the renowned resort of Punta Volpe, one of the most evocative of Porto Rotondo. With unique characteristics, this property is surrounded by typical Mediterranean nature and has a direct access to the sea with a beach and private dock.

The surrounding planted land is about 7800 meters long and guarantees total privacy, even for the large private swimming pool of about 200 square meters.

The stone cladding of the villa fits it perfectly into the surrounding natural context.

The property, on two levels and currently divided into 4 individual units, consists of 13 bedrooms, 8 bathrooms, 1 living room, 4 living rooms and 3 kitchens, all customizable and divisible spaces according to your lifestyle. The verandas enjoy a wonderful sea view, the center of Porto Rotondo is a 2-minute drive away.