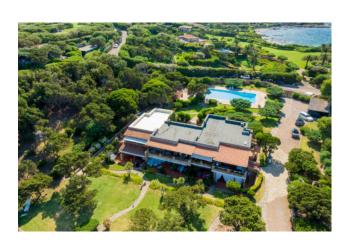

## 650 sq.m. | Bathrooms: 8 | Bedrooms: 13 | Rooms: 17

Spectacular villa in an exclusive position located in the renowned resort of Punta Volpe, one of the most evocative of Porto Rotondo. With unique characteristics, this property is surrounded by typical Mediterranean nature and has a direct access to the sea with a beach and private dock.

The surrounding planted land is about 7800 meters long and guarantees total privacy, even for the large private swimming pool of about 200 square meters.

The stone cladding of the villa fits it perfectly into the surrounding natural context.

The property, on two levels and currently divided into 4 individual units, consists of 13 bedrooms, 8 bathrooms, 1 living room, 4 living rooms and 3 kitchens, all customizable and divisible spaces according to your lifestyle. The verandas enjoy a wonderful sea view, the center of Porto Rotondo is a 2-minute drive away.