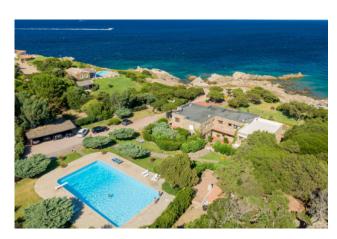

## 650 sq.m. | Bathrooms: 8 | Bedrooms: 13 | Rooms: 17

Spectacular villa in an exclusive position located in the renowned resort of Punta Volpe, one of the most evocative of Porto Rotondo. With unique characteristics, this property is surrounded by typical Mediterranean nature and has a direct access to the sea with a beach and private dock.

The surrounding planted land is about 7800 meters long and guarantees total privacy, even for the large private swimming pool of about 200 square meters.

The stone cladding of the villa fits it perfectly into the surrounding natural context.

The property, on two levels and currently divided into 4 individual units, consists of 13 bedrooms, 8 bathrooms, 1 living room, 4 living rooms and 3 kitchens, all customizable and divisible spaces according to your lifestyle. The verandas enjoy a wonderful sea view, the center of Porto Rotondo is a 2-minute drive away.