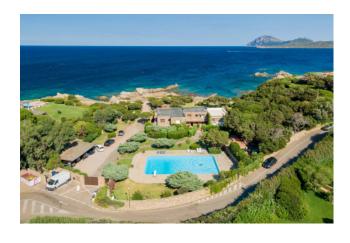

The surrounding planted land is about 7800 meters long and guarantees total privacy, even for the large private swimming pool of about 200 square meters.

The stone cladding of the villa fits it perfectly into the surrounding natural context.

The property, on two levels and currently divided into 4 individual units, consists of 13 bedrooms, 8 bathrooms, 1 living room, 4 living rooms and 3 kitchens, all customizable and divisible spaces according to your lifestyle. The verandas enjoy a wonderful sea view, the center of Porto Rotondo is a 2-minute drive away.