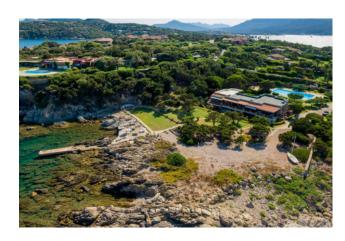

## 650 sq.m. | Bathrooms: 8 | Bedrooms: 13 | Rooms: 17

Spectacular villa in an exclusive position located in the renowned resort of Punta Volpe, one of the most evocative of Porto Rotondo. With unique characteristics, this property is surrounded by typical Mediterranean nature and has a direct access to the sea with a beach and private dock.

The surrounding planted land is about 7800 meters long and guarantees total privacy, even for the large private swimming pool of about 200 square meters.

The stone cladding of the villa fits it perfectly into the surrounding natural context.

The property, on two levels and currently divided into 4 individual units, consists of 13 bedrooms, 8 bathrooms, 1 living room, 4 living rooms and 3 kitchens, all customizable and divisible spaces according to your lifestyle. The verandas enjoy a wonderful sea view, the center of Porto Rotondo is a 2-minute drive away.