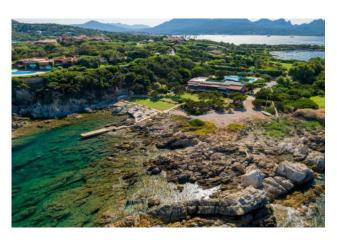

## 650 sq.m. | Bathrooms: 8 | Bedrooms: 13 | Rooms: 17

Spectacular villa in an exclusive position located in the renowned resort of Punta Volpe, one of the most evocative of Porto Rotondo. With unique characteristics, this property is surrounded by typical Mediterranean nature and has a direct access to the sea with a beach and private dock.

The surrounding planted land is about 7800 meters long and guarantees total privacy, even for the large private swimming pool of about 200 square meters.

The stone cladding of the villa fits it perfectly into the surrounding natural context.

The property, on two levels and currently divided into 4 individual units, consists of 13 bedrooms, 8 bathrooms, 1 living room, 4 living rooms and 3 kitchens, all customizable and divisible spaces according to your lifestyle. The verandas enjoy a wonderful sea view, the center of Porto Rotondo is a 2-minute drive away.