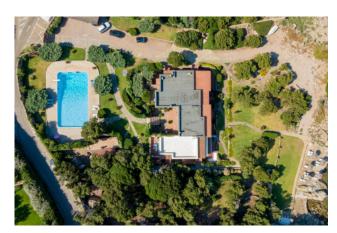

## 650 sq.m. | Bathrooms: 8 | Bedrooms: 13 | Rooms: 17

Spectacular villa in an exclusive position located in the renowned resort of Punta Volpe, one of the most evocative of Porto Rotondo. With unique characteristics, this property is surrounded by typical Mediterranean nature and has a direct access to the sea with a beach and private dock.

The surrounding planted land is about 7800 meters long and guarantees total privacy, even for the large private swimming pool of about 200 square meters.

The stone cladding of the villa fits it perfectly into the surrounding natural context.

The property, on two levels and currently divided into 4 individual units, consists of 13 bedrooms, 8 bathrooms, 1 living room, 4 living rooms and 3 kitchens, all customizable and divisible spaces according to your lifestyle. The verandas enjoy a wonderful sea view, the center of Porto Rotondo is a 2-minute drive away.