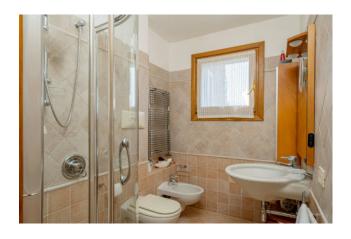

Downstairs there are 2 large bedrooms, 2 bathrooms, an additional space and a covered veranda. An internal staircase leads to the upper floor where we find the living room with open kitchen, 1 bedroom, 1 bathroom and two covered verandas on both sides of the house. The stone coverings of the house make it perfectly inserted in the natural context.