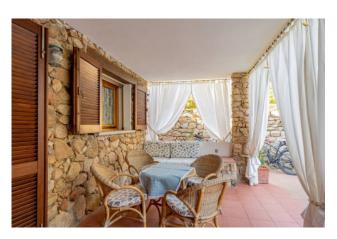

Downstairs there are 2 large bedrooms, 2 bathrooms, an additional space and a covered veranda. An internal staircase leads to the upper floor where we find the living room with open kitchen, 1 bedroom, 1 bathroom and two covered verandas on both sides of the house. The stone coverings of the house make it perfectly inserted in the natural context.

Shared with the other properties we have a 5000 sqm garden, a large swimming pool, covered parking spaces and a small private beach with a pier.

The verandas enjoy an enviable sea view.