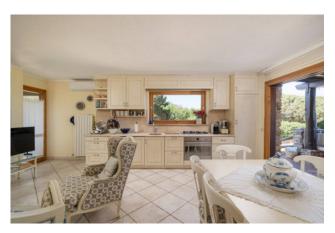

Downstairs there are 2 large bedrooms, 2 bathrooms, an additional space and a covered veranda. An internal staircase leads to the upper floor where we find the living room with open kitchen, 1 bedroom, 1 bathroom and two covered verandas on both sides of the house. The stone coverings of the house make it perfectly inserted in the natural context.