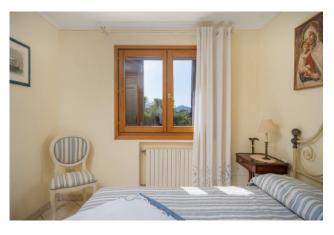

Downstairs there are 2 large bedrooms, 2 bathrooms, an additional space and a covered veranda. An internal staircase leads to the upper floor where we find the living room with open kitchen, 1 bedroom, 1 bathroom and two covered verandas on both sides of the house. The stone coverings of the house make it perfectly inserted in the natural context.