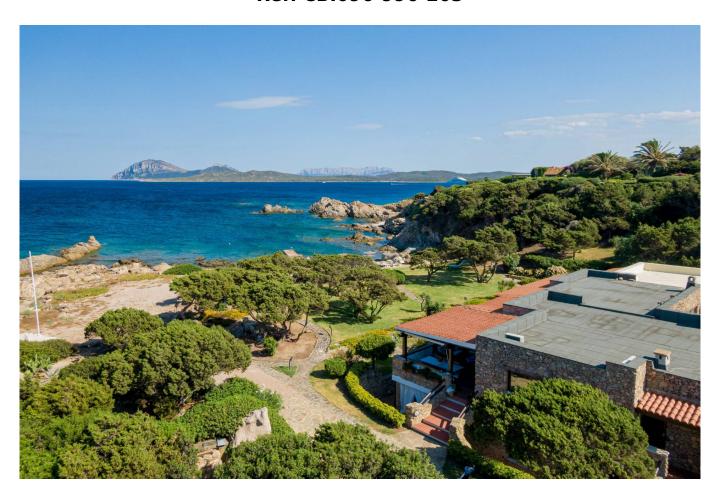

## Villa for sale in Olbia Porto Rotondo Price on Application Ref. CBI096-996-203

## 150 sq.m. | Bathrooms: 3 | Bedrooms: 3 | Rooms: 5

In an unrepeatable position facing the sea, this terraced house which is part of only 4 units, is a fantastic investment opportunity, not only for its proximity to the sea but as it is located in one of the most beautiful and prestigious areas of Porto Rotondo: Punta Volpe. The property, surrounded by nature, the sea and the typical rocks of the island, is on two levels and is composed as follows:

Downstairs there are 2 large bedrooms, 2 bathrooms, an additional space and a covered veranda. An internal staircase leads to the upper floor where we find the living room with open kitchen, 1 bedroom, 1 bathroom and two covered verandas on both sides of the house. The stone coverings of the house make it perfectly inserted in the natural context.

Shared with the other properties we have a 5000 sqm garden, a large swimming pool, covered parking spaces and a small private beach with a pier.

The verandas enjoy an enviable sea view.