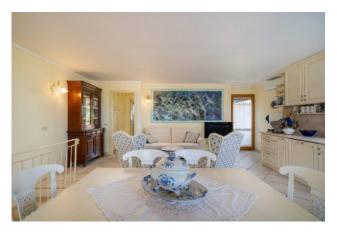

Downstairs there are 2 large bedrooms, 2 bathrooms, an additional space and a covered veranda. An internal staircase leads to the upper floor where we find the living room with open kitchen, 1 bedroom, 1 bathroom and two covered verandas on both sides of the house. The stone coverings of the house make it perfectly inserted in the natural context.