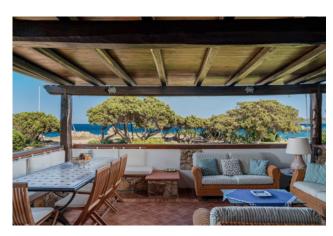

Downstairs there are 2 large bedrooms, 2 bathrooms, an additional space and a covered veranda. An internal staircase leads to the upper floor where we find the living room with open kitchen, 1 bedroom, 1 bathroom and two covered verandas on both sides of the house. The stone coverings of the house make it perfectly inserted in the natural context.

Shared with the other properties we have a 5000 sqm garden, a large swimming pool, covered parking spaces and a small private beach with a pier.

The verandas enjoy an enviable sea view.