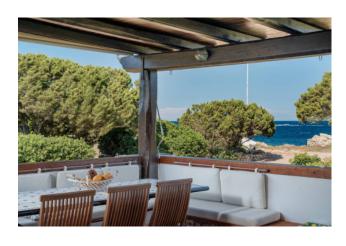

Downstairs there are 2 large bedrooms, 2 bathrooms, an additional space and a covered veranda. An internal staircase leads to the upper floor where we find the living room with open kitchen, 1 bedroom, 1 bathroom and two covered verandas on both sides of the house. The stone coverings of the house make it perfectly inserted in the natural context.

Shared with the other properties we have a 5000 sqm garden, a large swimming pool, covered parking spaces and a small private beach with a pier.

The verandas enjoy an enviable sea view.