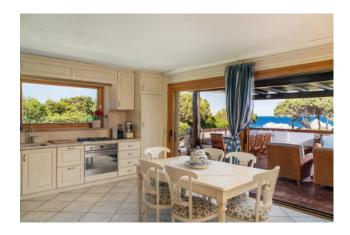

Downstairs there are 2 large bedrooms, 2 bathrooms, an additional space and a covered veranda. An internal staircase leads to the upper floor where we find the living room with open kitchen, 1 bedroom, 1 bathroom and two covered verandas on both sides of the house. The stone coverings of the house make it perfectly inserted in the natural context.

Shared with the other properties we have a 5000 sqm garden, a large swimming pool, covered parking spaces and a small private beach with a pier.

The verandas enjoy an enviable sea view.