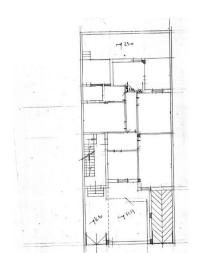

The property, located on the ground floor and extended for 152 square meters, is accessed from a front veranda of exclusive property and finally from a common atrium. Inside it consists of an entrance hall, lounge, dining room and kitchenette, which opens onto a first covered veranda and the pertinent uncovered one, bathroom, 2 double bedrooms, one of which overlooks a second covered veranda, and a study or third bed. The property includes a spacious garage in the basement of 42 square meters.

## **Features**

| Property ID: CBI104-622-109                      | Contract: Sale               |
|--------------------------------------------------|------------------------------|
| Categoria: Semi-detached house                   | Address: Via Nachi, 54       |
| Zip Code: 73013                                  | Municipality: Galatina       |
| Total sqm: 152 sq.m.                             | Bedrooms: 3                  |
| Bathrooms: 1                                     | Rooms: 7                     |
| Internal condition: Good                         | Floor: Ground Floor          |
| Total floors: 2                                  | Independent heating: Heating |
| Current Status: Available after the deed of sale | Terrace: Present             |
| Garden: Private, 29 sq.m.                        | Kitchen: Kitchenette         |
| Garage: for two cars, 42 sq.m.                   |                              |