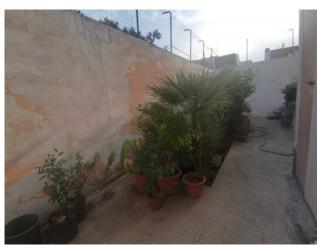

## **Features**

| Property ID: CBI104-622-109                      | Contract: Sale               |
|--------------------------------------------------|------------------------------|
| Categoria: Semi-detached house                   | Address: Via Nachi, 54       |
| Zip Code: 73013                                  | Municipality: Galatina       |
| Total sqm: 152 sq.m.                             | Bedrooms: 3                  |
| Bathrooms: 1                                     | Rooms: 7                     |
| Internal condition: Good                         | Floor: Ground Floor          |
| Total floors: 2                                  | Independent heating: Heating |
| Current Status: Available after the deed of sale | Terrace: Present             |
| Garden: Private, 29 sq.m.                        | Kitchen: Kitchenette         |
| Garage: for two cars, 42 sq.m.                   |                              |