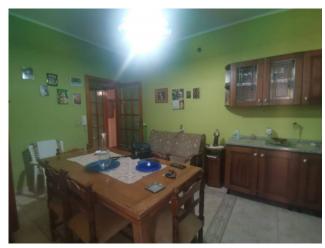

The property, located on the ground floor and extended for 152 square meters, is accessed from a front veranda of exclusive property and finally from a common atrium. Inside it consists of an entrance hall, lounge, dining room and kitchenette, which opens onto a first covered veranda and the pertinent uncovered one, bathroom, 2 double bedrooms, one of which overlooks a second covered veranda, and a study or third bed. The property includes a spacious garage in the basement of 42 square meters.

The property is in good condition, therefore it can be habitable immediately, requiring only some modernization interventions. Therefore, it represents an excellent solution for families or couples looking for their main home.