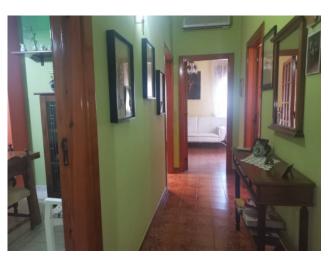

The property, located on the ground floor and extended for 152 square meters, is accessed from a front veranda of exclusive property and finally from a common atrium. Inside it consists of an entrance hall, lounge, dining room and kitchenette, which opens onto a first covered veranda and the pertinent uncovered one, bathroom, 2 double bedrooms, one of which overlooks a second covered veranda, and a study or third bed. The property includes a spacious garage in the basement of 42 square meters.