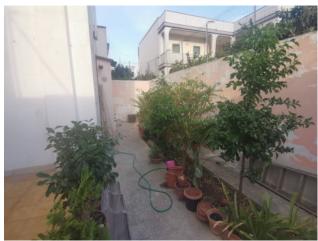

## **Features**

| Property ID: CBI104-622-109                      | Contract: Sale               |
|--------------------------------------------------|------------------------------|
| Categoria: Semi-detached house                   | Address: Via Nachi, 54       |
| Zip Code: 73013                                  | Municipality: Galatina       |
| Total sqm: 152 sq.m.                             | Bedrooms: 3                  |
| Bathrooms: 1                                     | Rooms: 7                     |
| Internal condition: Good                         | Floor: Ground Floor          |
| Total floors: 2                                  | Independent heating: Heating |
| Current Status: Available after the deed of sale | Terrace: Present             |
| Garden: Private, 29 sq.m.                        | Kitchen: Kitchenette         |
| Garage: for two cars, 42 sq.m.                   |                              |