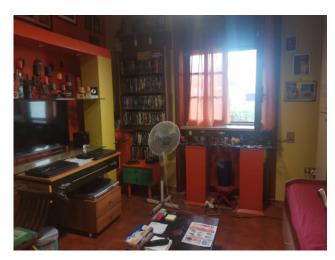

The property, located on the ground floor and extended for 152 square meters, is accessed from a front veranda of exclusive property and finally from a common atrium. Inside it consists of an entrance hall, lounge, dining room and kitchenette, which opens onto a first covered veranda and the pertinent uncovered one, bathroom, 2 double bedrooms, one of which overlooks a second covered veranda, and a study or third bed. The property includes a spacious garage in the basement of 42 square meters.

The property is in good condition, therefore it can be habitable immediately, requiring only some modernization interventions. Therefore, it represents an excellent solution for families or couples looking for their main home.