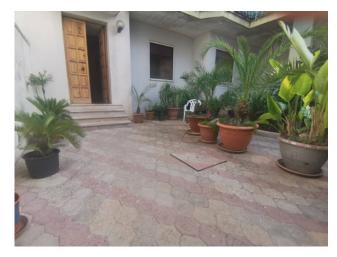

The property, located on the ground floor and extended for 152 square meters, is accessed from a front veranda of exclusive property and finally from a common atrium. Inside it consists of an entrance hall, lounge, dining room and kitchenette, which opens onto a first covered veranda and the pertinent uncovered one, bathroom, 2 double bedrooms, one of which overlooks a second covered veranda, and a study or third bed. The property includes a spacious garage in the basement of 42 square meters.

## **Features**

| Property ID: CBI104-622-109                      | Contract: Sale               |
|--------------------------------------------------|------------------------------|
| Categoria: Semi-detached house                   | Address: Via Nachi, 54       |
| Zip Code: 73013                                  | Municipality: Galatina       |
| Total sqm: 152 sq.m.                             | Bedrooms: 3                  |
| Bathrooms: 1                                     | Rooms: 7                     |
| Internal condition: Good                         | Floor: Ground Floor          |
| Total floors: 2                                  | Independent heating: Heating |
| Current Status: Available after the deed of sale | Terrace: Present             |
| Garden: Private, 29 sq.m.                        | Kitchen: Kitchenette         |
| Garage: for two cars, 42 sq.m.                   |                              |