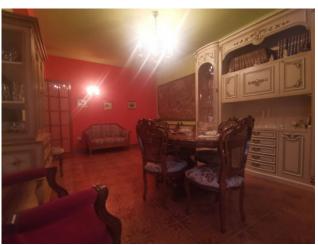

The property, located on the ground floor and extended for 152 square meters, is accessed from a front veranda of exclusive property and finally from a common atrium. Inside it consists of an entrance hall, lounge, dining room and kitchenette, which opens onto a first covered veranda and the pertinent uncovered one, bathroom, 2 double bedrooms, one of which overlooks a second covered veranda, and a study or third bed. The property includes a spacious garage in the basement of 42 square meters.

The property is in good condition, therefore it can be habitable immediately, requiring only some modernization interventions. Therefore, it represents an excellent solution for families or couples looking for their main home.