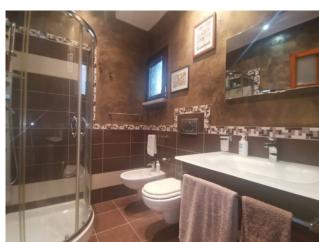

The property, located on the ground floor and extended for 152 square meters, is accessed from a front veranda of exclusive property and finally from a common atrium. Inside it consists of an entrance hall, lounge, dining room and kitchenette, which opens onto a first covered veranda and the pertinent uncovered one, bathroom, 2 double bedrooms, one of which overlooks a second covered veranda, and a study or third bed. The property includes a spacious garage in the basement of 42 square meters.

## **Features**

| Property ID: CBI104-622-109                      | Contract: Sale               |
|--------------------------------------------------|------------------------------|
| Categoria: Semi-detached house                   | Address: Via Nachi, 54       |
| Zip Code: 73013                                  | Municipality: Galatina       |
| Total sqm: 152 sq.m.                             | Bedrooms: 3                  |
| Bathrooms: 1                                     | Rooms: 7                     |
| Internal condition: Good                         | Floor: Ground Floor          |
| Total floors: 2                                  | Independent heating: Heating |
| Current Status: Available after the deed of sale | Terrace: Present             |
| Garden: Private, 29 sq.m.                        | Kitchen: Kitchenette         |
| Garage: for two cars, 42 sq.m.                   |                              |