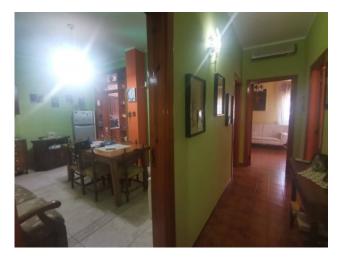

The property, located on the ground floor and extended for 152 square meters, is accessed from a front veranda of exclusive property and finally from a common atrium. Inside it consists of an entrance hall, lounge, dining room and kitchenette, which opens onto a first covered veranda and the pertinent uncovered one, bathroom, 2 double bedrooms, one of which overlooks a second covered veranda, and a study or third bed. The property includes a spacious garage in the basement of 42 square meters.

The property is in good condition, therefore it can be habitable immediately, requiring only some modernization interventions. Therefore, it represents an excellent solution for families or couples looking for their main home.