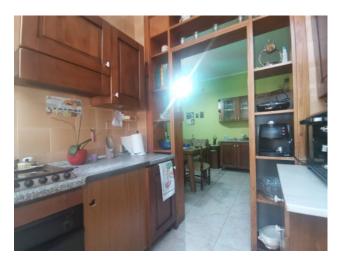

The property, located on the ground floor and extended for 152 square meters, is accessed from a front veranda of exclusive property and finally from a common atrium. Inside it consists of an entrance hall, lounge, dining room and kitchenette, which opens onto a first covered veranda and the pertinent uncovered one, bathroom, 2 double bedrooms, one of which overlooks a second covered veranda, and a study or third bed. The property includes a spacious garage in the basement of 42 square meters.

## **Features**

| Property ID: CBI104-622-109                      | Contract: Sale               |
|--------------------------------------------------|------------------------------|
| Categoria: Semi-detached house                   | Address: Via Nachi, 54       |
| Zip Code: 73013                                  | Municipality: Galatina       |
| Total sqm: 152 sq.m.                             | Bedrooms: 3                  |
| Bathrooms: 1                                     | Rooms: 7                     |
| Internal condition: Good                         | Floor: Ground Floor          |
| Total floors: 2                                  | Independent heating: Heating |
| Current Status: Available after the deed of sale | Terrace: Present             |
| Garden: Private, 29 sq.m.                        | Kitchen: Kitchenette         |
| Garage: for two cars, 42 sq.m.                   |                              |