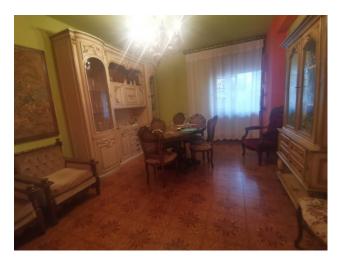

The property, located on the ground floor and extended for 152 square meters, is accessed from a front veranda of exclusive property and finally from a common atrium. Inside it consists of an entrance hall, lounge, dining room and kitchenette, which opens onto a first covered veranda and the pertinent uncovered one, bathroom, 2 double bedrooms, one of which overlooks a second covered veranda, and a study or third bed. The property includes a spacious garage in the basement of 42 square meters.

The property is in good condition, therefore it can be habitable immediately, requiring only some modernization interventions. Therefore, it represents an excellent solution for families or couples looking for their main home.