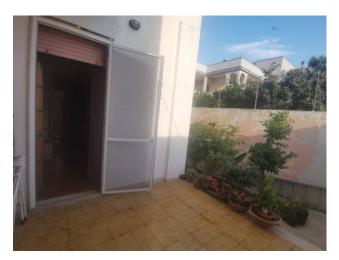

The property, located on the ground floor and extended for 152 square meters, is accessed from a front veranda of exclusive property and finally from a common atrium. Inside it consists of an entrance hall, lounge, dining room and kitchenette, which opens onto a first covered veranda and the pertinent uncovered one, bathroom, 2 double bedrooms, one of which overlooks a second covered veranda, and a study or third bed. The property includes a spacious garage in the basement of 42 square meters.

## **Features**

| Property ID: CBI104-622-109                      | Contract: Sale               |
|--------------------------------------------------|------------------------------|
| Categoria: Semi-detached house                   | Address: Via Nachi, 54       |
| Zip Code: 73013                                  | Municipality: Galatina       |
| Total sqm: 152 sq.m.                             | Bedrooms: 3                  |
| Bathrooms: 1                                     | Rooms: 7                     |
| Internal condition: Good                         | Floor: Ground Floor          |
| Total floors: 2                                  | Independent heating: Heating |
| Current Status: Available after the deed of sale | Terrace: Present             |
| Garden: Private, 29 sq.m.                        | Kitchen: Kitchenette         |
| Garage: for two cars, 42 sq.m.                   |                              |