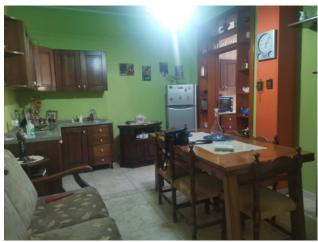

The property, located on the ground floor and extended for 152 square meters, is accessed from a front veranda of exclusive property and finally from a common atrium. Inside it consists of an entrance hall, lounge, dining room and kitchenette, which opens onto a first covered veranda and the pertinent uncovered one, bathroom, 2 double bedrooms, one of which overlooks a second covered veranda, and a study or third bed. The property includes a spacious garage in the basement of 42 square meters.

## **Features**

| Property ID: CBI104-622-109                      | Contract: Sale               |
|--------------------------------------------------|------------------------------|
| Categoria: Semi-detached house                   | Address: Via Nachi, 54       |
| Zip Code: 73013                                  | Municipality: Galatina       |
| Total sqm: 152 sq.m.                             | Bedrooms: 3                  |
| Bathrooms: 1                                     | Rooms: 7                     |
| Internal condition: Good                         | Floor: Ground Floor          |
| Total floors: 2                                  | Independent heating: Heating |
| Current Status: Available after the deed of sale | Terrace: Present             |
| Garden: Private, 29 sq.m.                        | Kitchen: Kitchenette         |
| Garage: for two cars, 42 sq.m.                   |                              |