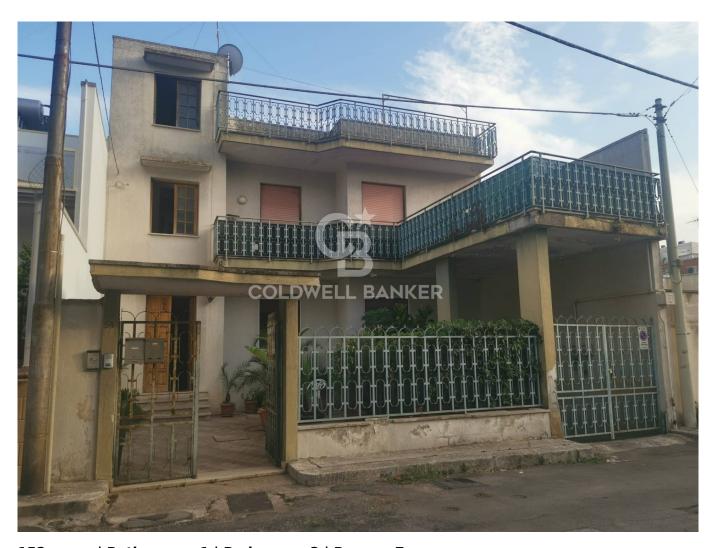

## Semi-detached house for sale in Galatina € 119.000 Ref. CBI104-622-109

152 sq.m. | Bathrooms: 1 | Bedrooms: 3 | Rooms: 7

GALATINA - SALENTO

In the central area, we offer for sale a semi-detached house of large size.

The property, located on the ground floor and extended for 152 square meters, is accessed from a front veranda of exclusive property and finally from a common atrium. Inside it consists of an entrance hall, lounge, dining room and kitchenette, which opens onto a first covered veranda and the pertinent uncovered one, bathroom, 2 double bedrooms, one of which overlooks a second covered veranda, and a study or third bed. The property includes a spacious garage in the basement of 42 square meters.