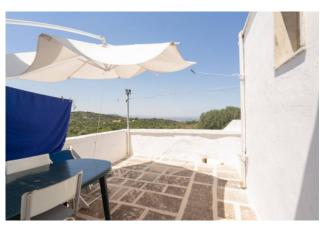

Beyond the productive, typically agricultural connotation of the company in question, what distinguishes the property, built in 1700, is its extension of over 200 hectares.

The dominant position allows a wonderful panoramic view up to beyond the coast.

## **Features**

| Property ID: CBI094-986-63468     | Contract: Sale                                   |
|-----------------------------------|--------------------------------------------------|
| Categoria: Rustic/Farmhouse/Court | Address: Contrada San Biagio, SN                 |
| Zip Code: 72017                   | Municipality: Ostuni                             |
| Total sqm: 1.150 sq.m.            | Bedrooms: 4                                      |
| Bathrooms: 2                      | Rooms: 7                                         |
| Internal condition: Good          | Floor: Ground Floor                              |
| Total floors: 1                   | Independent heating: Heating                     |
| Date of construction: 1700        | Current Status: Available after the deed of sale |
| Balconies: Present                | Terrace: Present                                 |
| Garden: Private                   | Kitchen: Present                                 |
| Terrace                           | Antenna : Independent                            |
| Fireplace                         | Shower                                           |
| Wooden fixtures                   | Shutters                                         |
| Land                              |                                                  |