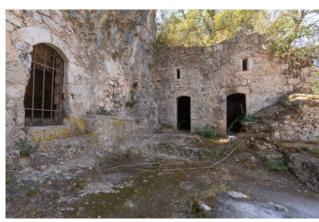

Beyond the productive, typically agricultural connotation of the company in question, what distinguishes the property, built in 1700, is its extension of over 200 hectares.

The dominant position allows a wonderful panoramic view up to beyond the coast.

## **Features**

| Property ID: CBI094-986-63468     | Contract: Sale                                   |
|-----------------------------------|--------------------------------------------------|
| Categoria: Rustic/Farmhouse/Court | Address: Contrada San Biagio, SN                 |
| Zip Code: 72017                   | Municipality: Ostuni                             |
| Total sqm: 1.150 sq.m.            | Bedrooms: 4                                      |
| Bathrooms: 2                      | Rooms: 7                                         |
| Internal condition: Good          | Floor: Ground Floor                              |
| Total floors: 1                   | Independent heating: Heating                     |
| Date of construction: 1700        | Current Status: Available after the deed of sale |
| Balconies: Present                | Terrace: Present                                 |
| Garden: Private                   | Kitchen: Present                                 |
| Terrace                           | Antenna : Independent                            |
| Fireplace                         | Shower                                           |
| Wooden fixtures                   | Shutters                                         |
| Land                              |                                                  |