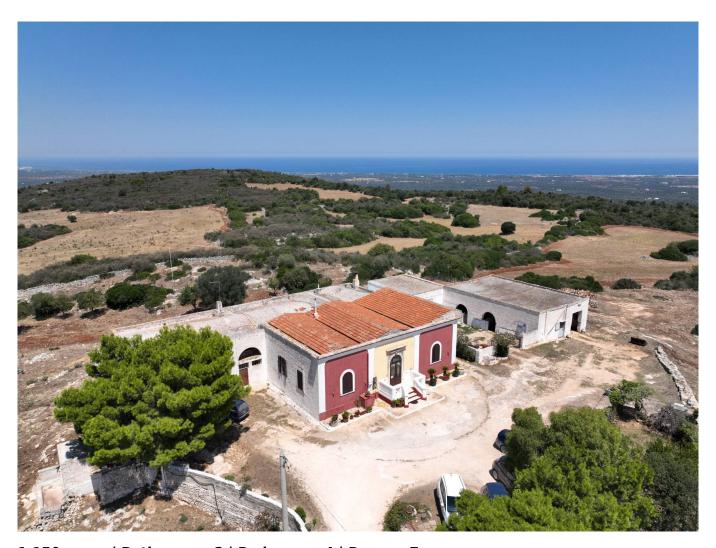

## 1.150 sq.m. | Bathrooms: 2 | Bedrooms: 4 | Rooms: 7

PUGLIA - OSTUNI (BR) - CONTRADA SAN BIAGIO

Near the White City, on the hills near Ostuni, we offer for sale the historic Masseria San Biagio, with features that make it unique in its kind.

Beyond the productive, typically agricultural connotation of the company in question, what distinguishes the property, built in 1700, is its extension of over 200 hectares.

The dominant position allows a wonderful panoramic view up to beyond the coast.

To make it unique, a church from the year 1000 set between rocks and caves and an incredible mix of centuries-old olive groves, pastures and Mediterranean scrub.

Describing in words the emotions that this place transmits remains a difficult task, what remains is that, whether it is a personal residence or an accommodation facility, it will be exclusive.