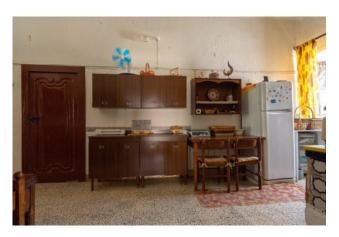

## **Features**

| Property ID: CBI094-986-63468     | Contract: Sale                                   |
|-----------------------------------|--------------------------------------------------|
| Categoria: Rustic/Farmhouse/Court | Address: Contrada San Biagio, SN                 |
| Zip Code: 72017                   | Municipality: Ostuni                             |
| Total sqm: 1.150 sq.m.            | Bedrooms: 4                                      |
| Bathrooms: 2                      | Rooms: 7                                         |
| Internal condition: Good          | Floor: Ground Floor                              |
| Total floors: 1                   | Independent heating: Heating                     |
| Date of construction: 1700        | Current Status: Available after the deed of sale |
| Balconies: Present                | Terrace: Present                                 |
| Garden: Private                   | Kitchen: Present                                 |
| Terrace                           | Antenna : Independent                            |
| Fireplace                         | Shower                                           |
| Wooden fixtures                   | Shutters                                         |
| Land                              |                                                  |