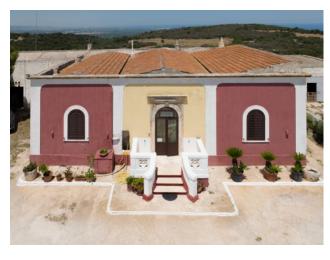

## 1.150 sq.m. | Bathrooms: 2 | Bedrooms: 4 | Rooms: 7

PUGLIA - OSTUNI (BR) - CONTRADA SAN BIAGIO

Near the White City, on the hills near Ostuni, we offer for sale the historic Masseria San Biagio, with features that make it unique in its kind.

Beyond the productive, typically agricultural connotation of the company in question, what distinguishes the property, built in 1700, is its extension of over 200 hectares.

The dominant position allows a wonderful panoramic view up to beyond the coast.

To make it unique, a church from the year 1000 set between rocks and caves and an incredible mix of centuries-old olive groves, pastures and Mediterranean scrub.

Describing in words the emotions that this place transmits remains a difficult task, what remains is that, whether it is a personal residence or an accommodation facility, it will be exclusive.