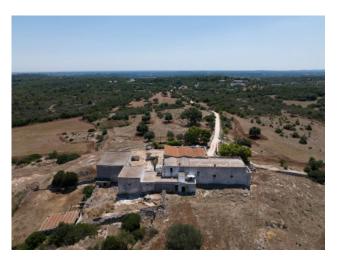

## 1.150 sq.m. | Bathrooms: 2 | Bedrooms: 4 | Rooms: 7

PUGLIA - OSTUNI (BR) - CONTRADA SAN BIAGIO

Near the White City, on the hills near Ostuni, we offer for sale the historic Masseria San Biagio, with features that make it unique in its kind.

Beyond the productive, typically agricultural connotation of the company in question, what distinguishes the property, built in 1700, is its extension of over 200 hectares.

The dominant position allows a wonderful panoramic view up to beyond the coast.