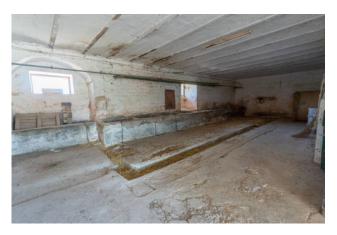

Beyond the productive, typically agricultural connotation of the company in question, what distinguishes the property, built in 1700, is its extension of over 200 hectares.

The dominant position allows a wonderful panoramic view up to beyond the coast.

To make it unique, a church from the year 1000 set between rocks and caves and an incredible mix of centuries-old olive groves, pastures and Mediterranean scrub.

Describing in words the emotions that this place transmits remains a difficult task, what remains is that, whether it is a personal residence or an accommodation facility, it will be exclusive.