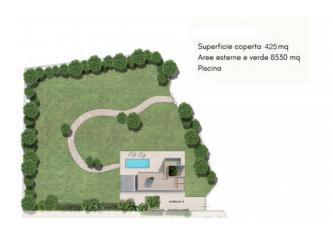

#### LECCE

A few minutes from the city center, in a quiet and green area, we offer for sale ancient buildin dating back to 1800sof about 425 sqm with a large private garden of about 8530 sqm

A project for the renovation and the extension of the ancient building, the historic "Masseria Pagliarone", is already available and it also includes the construction of a large swimming pool.

# **Features**

Gruppo Bodini □LECCE - Via 95 Reggimento Fanteria, 11  $\hfill \square MAGLIE$  - Via Trento e Trieste, 22 □GALLIPOLI - Corso Roma, 7 - 73100 Lecce (LE) (+39) 0832 099369

| Property ID: CBI069-544-132139    | Contract: Sale                                   |
|-----------------------------------|--------------------------------------------------|
| Categoria: Rustic/Farmhouse/Court | Address: Via Sandalo                             |
| Zip Code: 73100                   | Municipality: Lecce                              |
| Total sqm: 600 sq.m.              | Livable surface: 425.00                          |
| Rooms: 15                         | Internal condition: To be renovated              |
| Floor: Ground Floor               | Total floors: 1                                  |
| Date of construction: 1800        | Current Status: Available after the deed of sale |
| Garden: Private, 8.530 sq.m.      | Sea distance: 10.000 meter                       |
| Kitchen: Regular Kitchen          | Garage: for two cars                             |
| Pool                              | Land : 8530 []                                   |