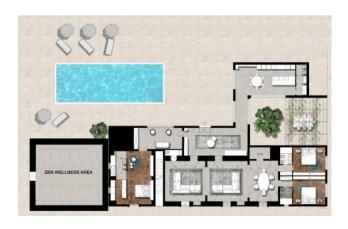

#### LECCE

A few minutes from the city center, in a quiet and green area, we offer for sale ancient buildin dating back to 1800sof about 425 sqm with a large private garden of about 8530 sqm

A project for the renovation and the extension of the ancient building, the historic "Masseria Pagliarone", is already available and it also includes the construction of a large swimming pool.

Depending on the needs, it will be possible to create either a single large main house or even a large accommodation facility with a central main body and several units located throughout the surrounding garden.

# **Features**

Gruppo Bodini □LECCE - Via 95 Reggimento Fanteria, 11  $\hfill \square MAGLIE$  - Via Trento e Trieste, 22 □GALLIPOLI - Corso Roma, 7 - 73100 Lecce (LE) (+39) 0832 099369

| Property ID: CBI069-544-132139    | Contract: Sale                                   |
|-----------------------------------|--------------------------------------------------|
| Categoria: Rustic/Farmhouse/Court | Address: Via Sandalo                             |
| Zip Code: 73100                   | Municipality: Lecce                              |
| Total sqm: 600 sq.m.              | Livable surface: 425.00                          |
| Rooms: 15                         | Internal condition: To be renovated              |
| Floor: Ground Floor               | Total floors: 1                                  |
| Date of construction: 1800        | Current Status: Available after the deed of sale |
| Garden: Private, 8.530 sq.m.      | Sea distance: 10.000 meter                       |
| Kitchen: Regular Kitchen          | Garage: for two cars                             |
| Pool                              | Land : 8530 []                                   |