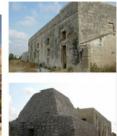

#### LECCE

A few minutes from the city center, in a quiet and green area, we offer for sale ancient buildin dating back to 1800sof about 425 sqm with a large private garden of about 8530 sqm

A project for the renovation and the extension of the ancient building, the historic "Masseria Pagliarone", is already available and it also includes the construction of a large swimming pool.

Depending on the needs, it will be possible to create either a single large main house or even a large accommodation facility with a central main body and several units located throughout the surrounding garden.

# **Features**

Gruppo Bodini □LECCE - Via 95 Reggimento Fanteria, 11  $\hfill \square MAGLIE$  - Via Trento e Trieste, 22 □GALLIPOLI - Corso Roma, 7 - 73100 Lecce (LE) (+39) 0832 099369

| Property ID: CBI069-544-132139    | Contract: Sale                                   |
|-----------------------------------|--------------------------------------------------|
| Categoria: Rustic/Farmhouse/Court | Address: Via Sandalo                             |
| Zip Code: 73100                   | Municipality: Lecce                              |
| Total sqm: 600 sq.m.              | Livable surface: 425.00                          |
| Rooms: 15                         | Internal condition: To be renovated              |
| Floor: Ground Floor               | Total floors: 1                                  |
| Date of construction: 1800        | Current Status: Available after the deed of sale |
| Garden: Private, 8.530 sq.m.      | Sea distance: 10.000 meter                       |
| Kitchen: Regular Kitchen          | Garage: for two cars                             |
| Pool                              | Land : 8530 []                                   |