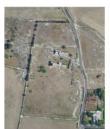

#### LECCE

A few minutes from the city center, in a quiet and green area, we offer for sale ancient buildin dating back to 1800sof about 425 sqm with a large private garden of about 8530 sqm

A project for the renovation and the extension of the ancient building, the historic "Masseria Pagliarone", is already available and it also includes the construction of a large swimming pool.

The property, surrounded by greenery, is just a few minutes drive from the city center, and is also located in the immediate vicinity of the access to the East Ring Road of the city.

It is also just 10 km from the nearest beaches of the Adriatic sea and 50 km from Otranto, 45 km from Gallipoli, 48 km from Brindisi Airport and 167 km from Bari International Airport.