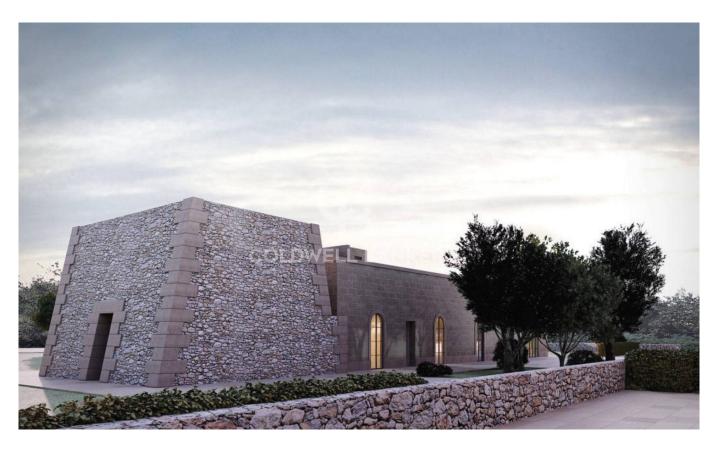

#### LECCE

A few minutes from the city center, in a quiet and green area, we offer for sale ancient buildin dating back to 1800sof about 425 sqm with a large private garden of about 8530 sqm

A project for the renovation and the extension of the ancient building, the historic "Masseria Pagliarone", is already available and it also includes the construction of a large swimming pool.

Depending on the needs, it will be possible to create either a single large main house or even a large accommodation facility with a central main body and several units located throughout the surrounding garden.

The property, surrounded by greenery, is just a few minutes drive from the city center, and is also located in the immediate vicinity of the access to the East Ring Road of the city.

It is also just 10 km from the nearest beaches of the Adriatic sea and 50 km from Otranto, 45 km from Gallipoli, 48 km from Brindisi Airport and 167 km from Bari International Airport.