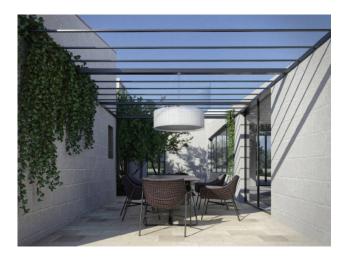

#### LECCE

A few minutes from the city center, in a quiet and green area, we offer for sale ancient buildin dating back to 1800sof about 425 sqm with a large private garden of about 8530 sqm

A project for the renovation and the extension of the ancient building, the historic "Masseria Pagliarone", is already available and it also includes the construction of a large swimming pool.

# **Features**

Gruppo Bodini □LECCE - Via 95 Reggimento Fanteria, 11  $\hfill \square MAGLIE$  - Via Trento e Trieste, 22 □GALLIPOLI - Corso Roma, 7 - 73100 Lecce (LE) (+39) 0832 099369

| Property ID: CBI069-544-132139    | Contract: Sale                                   |
|-----------------------------------|--------------------------------------------------|
| Categoria: Rustic/Farmhouse/Court | Address: Via Sandalo                             |
| Zip Code: 73100                   | Municipality: Lecce                              |
| Total sqm: 600 sq.m.              | Livable surface: 425.00                          |
| Rooms: 15                         | Internal condition: To be renovated              |
| Floor: Ground Floor               | Total floors: 1                                  |
| Date of construction: 1800        | Current Status: Available after the deed of sale |
| Garden: Private, 8.530 sq.m.      | Sea distance: 10.000 meter                       |
| Kitchen: Regular Kitchen          | Garage: for two cars                             |
| Pool                              | Land : 8530 []                                   |