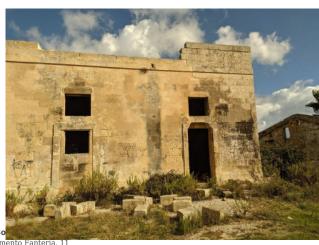

#### LECCE

A few minutes from the city center, in a quiet and green area, we offer for sale ancient buildin dating back to 1800sof about 425 sqm with a large private garden of about 8530 sqm

A project for the renovation and the extension of the ancient building, the historic "Masseria Pagliarone", is already available and it also includes the construction of a large swimming pool.

# **Features**

Gruppo Bodini □LECCE - Via 95 Reggimento Fanteria, 11  $\hfill \square MAGLIE$  - Via Trento e Trieste, 22 □GALLIPOLI - Corso Roma, 7 - 73100 Lecce (LE) (+39) 0832 099369

| Property ID: CBI069-544-132139    | Contract: Sale                                   |
|-----------------------------------|--------------------------------------------------|
| Categoria: Rustic/Farmhouse/Court | Address: Via Sandalo                             |
| Zip Code: 73100                   | Municipality: Lecce                              |
| Total sqm: 600 sq.m.              | Livable surface: 425.00                          |
| Rooms: 15                         | Internal condition: To be renovated              |
| Floor: Ground Floor               | Total floors: 1                                  |
| Date of construction: 1800        | Current Status: Available after the deed of sale |
| Garden: Private, 8.530 sq.m.      | Sea distance: 10.000 meter                       |
| Kitchen: Regular Kitchen          | Garage: for two cars                             |
| Pool                              | Land : 8530 []                                   |