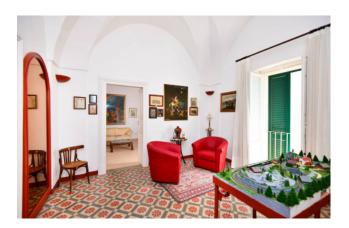

## 540 sq.m. | Bathrooms: 2 | Bedrooms: 9 | Rooms: 15

PUGLIA - COPERTINO (LE) - Via Magistrato Cosimo Mariano

In the heart of Copertino (Lecce), a fortified citadel in the fifteenth century, we propose a late 19th century residence, totaling approximately 500 square meters, on two levels, which is accessed from a main entrance located in via Magistrato Cosimo Mariano. Inside, a staircase leads to the upper floor where there are 2 apartments, one of which is in good condition and has an area of approximately 200sqm, and the other of approximately 145sqm which has never been refurbished.

All the rooms of both apartments have vaulted ceilings.

The property includes 2 terraces of relevance, the rooms located on the ground floor for storage / warehouse use and a large garden of about 450sqm.