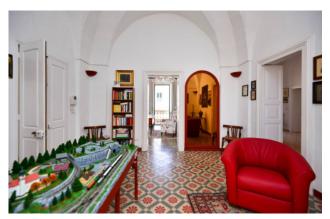

## 540 sq.m. | Bathrooms: 2 | Bedrooms: 9 | Rooms: 15

PUGLIA - COPERTINO (LE) - Via Magistrato Cosimo Mariano

In the heart of Copertino (Lecce), a fortified citadel in the fifteenth century, we propose a late 19th century residence, totaling approximately 500 square meters, on two levels, which is accessed from a main entrance located in via Magistrato Cosimo Mariano. Inside, a staircase leads to the upper floor where there are 2 apartments, one of which is in good condition and has an area of approximately 200sqm, and the other of approximately 145sqm which has never been refurbished.

All the rooms of both apartments have vaulted ceilings.

The property includes 2 terraces of relevance, the rooms located on the ground floor for storage / warehouse use and a large garden of about 450sqm.