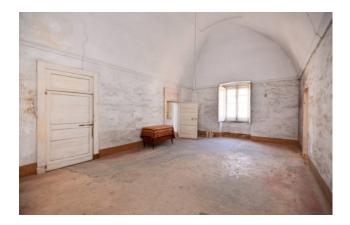

## 540 sq.m. | Bathrooms: 2 | Bedrooms: 9 | Rooms: 15

PUGLIA - COPERTINO (LE) - Via Magistrato Cosimo Mariano

In the heart of Copertino (Lecce), a fortified citadel in the fifteenth century, we propose a late 19th century residence, totaling approximately 500 square meters, on two levels, which is accessed from a main entrance located in via Magistrato Cosimo Mariano. Inside, a staircase leads to the upper floor where there are 2 apartments, one of which is in good condition and has an area of approximately 200sqm, and the other of approximately 145sqm which has never been refurbished.

All the rooms of both apartments have vaulted ceilings.

The property includes 2 terraces of relevance, the rooms located on the ground floor for storage / warehouse use and a large garden of about 450sqm.