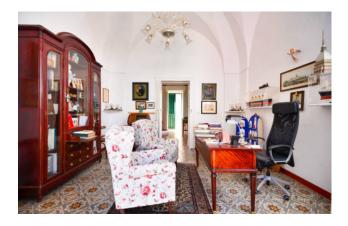

## 540 sq.m. | Bathrooms: 2 | Bedrooms: 9 | Rooms: 15

PUGLIA - COPERTINO (LE) - Via Magistrato Cosimo Mariano

In the heart of Copertino (Lecce), a fortified citadel in the fifteenth century, we propose a late 19th century residence, totaling approximately 500 square meters, on two levels, which is accessed from a main entrance located in via Magistrato Cosimo Mariano. Inside, a staircase leads to the upper floor where there are 2 apartments, one of which is in good condition and has an area of approximately 200sqm, and the other of approximately 145sqm which has never been refurbished.

All the rooms of both apartments have vaulted ceilings.

The property includes 2 terraces of relevance, the rooms located on the ground floor for storage / warehouse use and a large garden of about 450sqm.