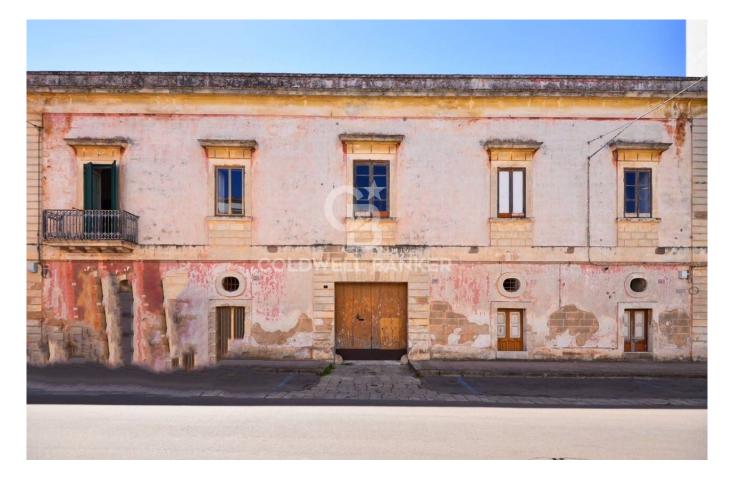

# Building for sale in Copertino € 350.000 Ref. CBI094-1803-63462

## 540 sq.m. | Bathrooms: 2 | Bedrooms: 9 | Rooms: 15

PUGLIA - COPERTINO (LE) - Via Magistrato Cosimo Mariano

In the heart of Copertino (Lecce), a fortified citadel in the fifteenth century, we propose a late 19th century residence, totaling approximately 500 square meters, on two levels, which is accessed from a main entrance located in via Magistrato Cosimo Mariano. Inside, a staircase leads to the upper floor where there are 2 apartments, one of which is in good condition and has an area of approximately 200sqm, and the other of approximately 145sqm which has never been refurbished.

All the rooms of both apartments have vaulted ceilings.

The property includes 2 terraces of relevance, the rooms located on the ground floor for storage / warehouse use and a large garden of about 450sqm.