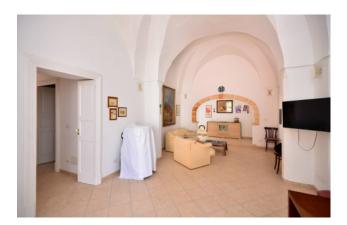

## 540 sq.m. | Bathrooms: 2 | Bedrooms: 9 | Rooms: 15

PUGLIA - COPERTINO (LE) - Via Magistrato Cosimo Mariano

In the heart of Copertino (Lecce), a fortified citadel in the fifteenth century, we propose a late 19th century residence, totaling approximately 500 square meters, on two levels, which is accessed from a main entrance located in via Magistrato Cosimo Mariano. Inside, a staircase leads to the upper floor where there are 2 apartments, one of which is in good condition and has an area of approximately 200sqm, and the other of approximately 145sqm which has never been refurbished.

All the rooms of both apartments have vaulted ceilings.

The property includes 2 terraces of relevance, the rooms located on the ground floor for storage / warehouse use and a large garden of about 450sqm.