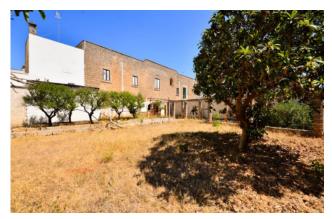

## 540 sq.m. | Bathrooms: 2 | Bedrooms: 9 | Rooms: 15

PUGLIA - COPERTINO (LE) - Via Magistrato Cosimo Mariano

In the heart of Copertino (Lecce), a fortified citadel in the fifteenth century, we propose a late 19th century residence, totaling approximately 500 square meters, on two levels, which is accessed from a main entrance located in via Magistrato Cosimo Mariano. Inside, a staircase leads to the upper floor where there are 2 apartments, one of which is in good condition and has an area of approximately 200sqm, and the other of approximately 145sqm which has never been refurbished.

All the rooms of both apartments have vaulted ceilings.

The property includes 2 terraces of relevance, the rooms located on the ground floor for storage / warehouse use and a large garden of about 450sqm.