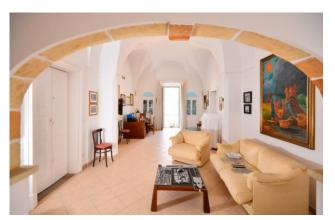

## 540 sq.m. | Bathrooms: 2 | Bedrooms: 9 | Rooms: 15

PUGLIA - COPERTINO (LE) - Via Magistrato Cosimo Mariano

In the heart of Copertino (Lecce), a fortified citadel in the fifteenth century, we propose a late 19th century residence, totaling approximately 500 square meters, on two levels, which is accessed from a main entrance located in via Magistrato Cosimo Mariano. Inside, a staircase leads to the upper floor where there are 2 apartments, one of which is in good condition and has an area of approximately 200sqm, and the other of approximately 145sqm which has never been refurbished.

All the rooms of both apartments have vaulted ceilings.

The property includes 2 terraces of relevance, the rooms located on the ground floor for storage / warehouse use and a large garden of about 450sqm.