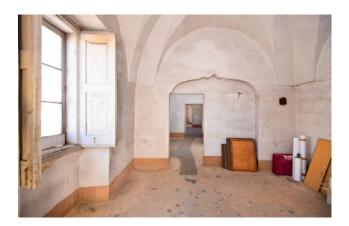

All the rooms of both apartments have vaulted ceilings.

The property includes 2 terraces of relevance, the rooms located on the ground floor for storage / warehouse use and a large garden of about 450sqm.

#### Features

Property ID: CBI094-1803-63462

Contract: Sale

| Categoria: Building        | Address: Via Magistrato Cosimo Mariano, 306      |
|----------------------------|--------------------------------------------------|
| Zip Code: 73043            | Municipality: Copertino                          |
| Total sqm: 540 sq.m.       | Livable surface: 498.00                          |
| Bedrooms: 9                | Bathrooms: 2                                     |
| Rooms: 15                  | Internal condition: To be renovated              |
| Floor: On two-levels       | Total floors: 2                                  |
| Date of construction: 1890 | Current Status: Available after the deed of sale |
| Balconies: Present         | Terrace: Present                                 |
| Garden: Private            | Kitchen: Present                                 |
| Terrace                    | High-speed internet connection                   |
| Fastweb connection         | Shower                                           |
| Wooden fixtures            | Shutters                                         |
| Land                       |                                                  |