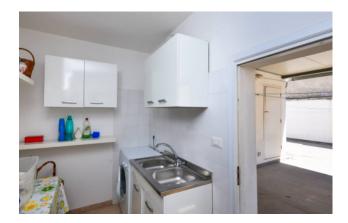

#### Features

Property ID: CBI094-1803-63462

Contract: Sale

| Categoria: Building        | Address: Via Magistrato Cosimo Mariano, 306      |
|----------------------------|--------------------------------------------------|
| Zip Code: 73043            | Municipality: Copertino                          |
| Total sqm: 540 sq.m.       | Livable surface: 498.00                          |
| Bedrooms: 9                | Bathrooms: 2                                     |
| Rooms: 15                  | Internal condition: To be renovated              |
| Floor: On two-levels       | Total floors: 2                                  |
| Date of construction: 1890 | Current Status: Available after the deed of sale |
| Balconies: Present         | Terrace: Present                                 |
| Garden: Private            | Kitchen: Present                                 |
| Terrace                    | High-speed internet connection                   |
| Fastweb connection         | Shower                                           |
| Wooden fixtures            | Shutters                                         |
| Land                       |                                                  |