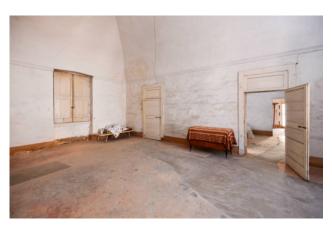

## 540 sq.m. | Bathrooms: 2 | Bedrooms: 9 | Rooms: 15

PUGLIA - COPERTINO (LE) - Via Magistrato Cosimo Mariano

In the heart of Copertino (Lecce), a fortified citadel in the fifteenth century, we propose a late 19th century residence, totaling approximately 500 square meters, on two levels, which is accessed from a main entrance located in via Magistrato Cosimo Mariano. Inside, a staircase leads to the upper floor where there are 2 apartments, one of which is in good condition and has an area of approximately 200sqm, and the other of approximately 145sqm which has never been refurbished.

All the rooms of both apartments have vaulted ceilings.

The property includes 2 terraces of relevance, the rooms located on the ground floor for storage / warehouse use and a large garden of about 450sqm.