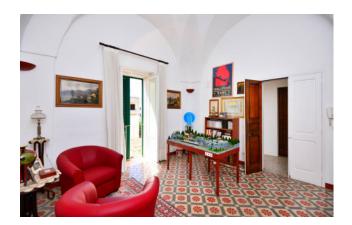

## 540 sq.m. | Bathrooms: 2 | Bedrooms: 9 | Rooms: 15

PUGLIA - COPERTINO (LE) - Via Magistrato Cosimo Mariano

In the heart of Copertino (Lecce), a fortified citadel in the fifteenth century, we propose a late 19th century residence, totaling approximately 500 square meters, on two levels, which is accessed from a main entrance located in via Magistrato Cosimo Mariano. Inside, a staircase leads to the upper floor where there are 2 apartments, one of which is in good condition and has an area of approximately 200sqm, and the other of approximately 145sqm which has never been refurbished.

All the rooms of both apartments have vaulted ceilings.

The property includes 2 terraces of relevance, the rooms located on the ground floor for storage / warehouse use and a large garden of about 450sqm.