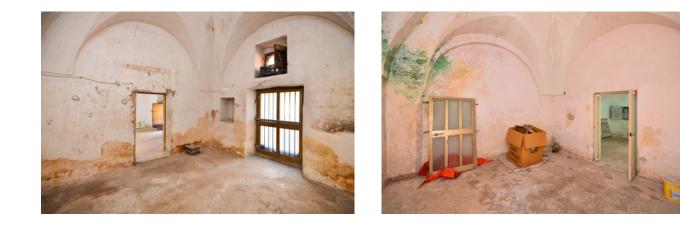

## 540 sq.m. | Bathrooms: 2 | Bedrooms: 9 | Rooms: 15

PUGLIA - COPERTINO (LE) - Via Magistrato Cosimo Mariano

In the heart of Copertino (Lecce), a fortified citadel in the fifteenth century, we propose a late 19th century residence, totaling approximately 500 square meters, on two levels, which is accessed from a main entrance located in via Magistrato Cosimo Mariano. Inside, a staircase leads to the upper floor where there are 2 apartments, one of which is in good condition and has an area of approximately 200sqm, and the other of approximately 145sqm which has never been refurbished.

All the rooms of both apartments have vaulted ceilings.

The property includes 2 terraces of relevance, the rooms located on the ground floor for storage / warehouse use and a large garden of about 450sqm.

#### Features

Property ID: CBI094-1803-63462

Contract: Sale

| Categoria: Building        | Address: Via Magistrato Cosimo Mariano, 306      |
|----------------------------|--------------------------------------------------|
| Zip Code: 73043            | Municipality: Copertino                          |
| Total sqm: 540 sq.m.       | Livable surface: 498.00                          |
| Bedrooms: 9                | Bathrooms: 2                                     |
| Rooms: 15                  | Internal condition: To be renovated              |
| Floor: On two-levels       | Total floors: 2                                  |
| Date of construction: 1890 | Current Status: Available after the deed of sale |
| Balconies: Present         | Terrace: Present                                 |
| Garden: Private            | Kitchen: Present                                 |
| Terrace                    | High-speed internet connection                   |
| Fastweb connection         | Shower                                           |
| Wooden fixtures            | Shutters                                         |
| Land                       |                                                  |