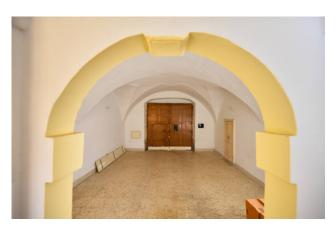

## 540 sq.m. | Bathrooms: 2 | Bedrooms: 9 | Rooms: 15

PUGLIA - COPERTINO (LE) - Via Magistrato Cosimo Mariano

In the heart of Copertino (Lecce), a fortified citadel in the fifteenth century, we propose a late 19th century residence, totaling approximately 500 square meters, on two levels, which is accessed from a main entrance located in via Magistrato Cosimo Mariano. Inside, a staircase leads to the upper floor where there are 2 apartments, one of which is in good condition and has an area of approximately 200sqm, and the other of approximately 145sqm which has never been refurbished.

All the rooms of both apartments have vaulted ceilings.

The property includes 2 terraces of relevance, the rooms located on the ground floor for storage / warehouse use and a large garden of about 450sqm.