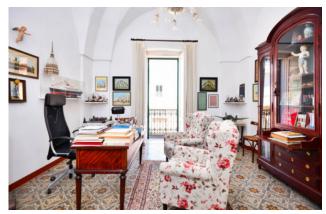

## 540 sq.m. | Bathrooms: 2 | Bedrooms: 9 | Rooms: 15

PUGLIA - COPERTINO (LE) - Via Magistrato Cosimo Mariano

In the heart of Copertino (Lecce), a fortified citadel in the fifteenth century, we propose a late 19th century residence, totaling approximately 500 square meters, on two levels, which is accessed from a main entrance located in via Magistrato Cosimo Mariano. Inside, a staircase leads to the upper floor where there are 2 apartments, one of which is in good condition and has an area of approximately 200sqm, and the other of approximately 145sqm which has never been refurbished.

All the rooms of both apartments have vaulted ceilings.

The property includes 2 terraces of relevance, the rooms located on the ground floor for storage / warehouse use and a large garden of about 450sqm.