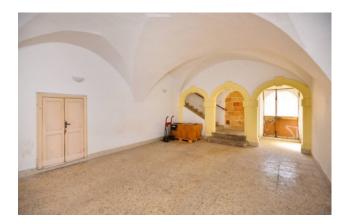

## 540 sq.m. | Bathrooms: 2 | Bedrooms: 9 | Rooms: 15

PUGLIA - COPERTINO (LE) - Via Magistrato Cosimo Mariano

In the heart of Copertino (Lecce), a fortified citadel in the fifteenth century, we propose a late 19th century residence, totaling approximately 500 square meters, on two levels, which is accessed from a main entrance located in via Magistrato Cosimo Mariano. Inside, a staircase leads to the upper floor where there are 2 apartments, one of which is in good condition and has an area of approximately 200sqm, and the other of approximately 145sqm which has never been refurbished.

All the rooms of both apartments have vaulted ceilings.

The property includes 2 terraces of relevance, the rooms located on the ground floor for storage / warehouse use and a large garden of about 450sqm.