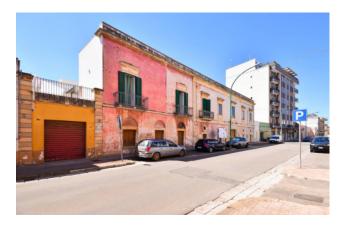

# Building for sale in Copertino € 350.000 Ref. CBI094-1803-63462

## 540 sq.m. | Bathrooms: 2 | Bedrooms: 9 | Rooms: 15

PUGLIA - COPERTINO (LE) - Via Magistrato Cosimo Mariano

In the heart of Copertino (Lecce), a fortified citadel in the fifteenth century, we propose a late 19th century residence, totaling approximately 500 square meters, on two levels, which is accessed from a main entrance located in via Magistrato Cosimo Mariano. Inside, a staircase leads to the upper floor where there are 2 apartments, one of which is in good condition and has an area of approximately 200sqm, and the other of approximately 145sqm which has never been refurbished.

All the rooms of both apartments have vaulted ceilings.

The property includes 2 terraces of relevance, the rooms located on the ground floor for storage / warehouse use and a large garden of about 450sqm.