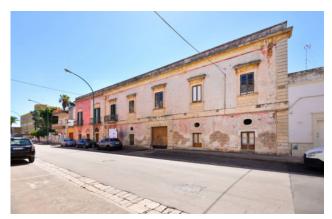

# Building for sale in Copertino € 350.000 Ref. CBI094-1803-63462

## 540 sq.m. | Bathrooms: 2 | Bedrooms: 9 | Rooms: 15

PUGLIA - COPERTINO (LE) - Via Magistrato Cosimo Mariano

In the heart of Copertino (Lecce), a fortified citadel in the fifteenth century, we propose a late 19th century residence, totaling approximately 500 square meters, on two levels, which is accessed from a main entrance located in via Magistrato Cosimo Mariano. Inside, a staircase leads to the upper floor where there are 2 apartments, one of which is in good condition and has an area of approximately 200sqm, and the other of approximately 145sqm which has never been refurbished.

All the rooms of both apartments have vaulted ceilings.

The property includes 2 terraces of relevance, the rooms located on the ground floor for storage / warehouse use and a large garden of about 450sqm.