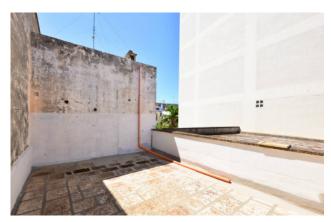

All the rooms of both apartments have vaulted ceilings.

The property includes 2 terraces of relevance, the rooms located on the ground floor for storage / warehouse use and a large garden of about 450sqm.