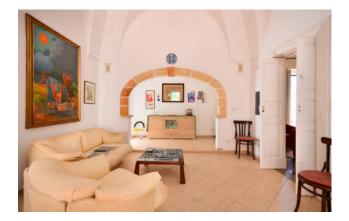

## 540 sq.m. | Bathrooms: 2 | Bedrooms: 9 | Rooms: 15

PUGLIA - COPERTINO (LE) - Via Magistrato Cosimo Mariano

In the heart of Copertino (Lecce), a fortified citadel in the fifteenth century, we propose a late 19th century residence, totaling approximately 500 square meters, on two levels, which is accessed from a main entrance located in via Magistrato Cosimo Mariano. Inside, a staircase leads to the upper floor where there are 2 apartments, one of which is in good condition and has an area of approximately 200sqm, and the other of approximately 145sqm which has never been refurbished.

All the rooms of both apartments have vaulted ceilings.

The property includes 2 terraces of relevance, the rooms located on the ground floor for storage / warehouse use and a large garden of about 450sqm.