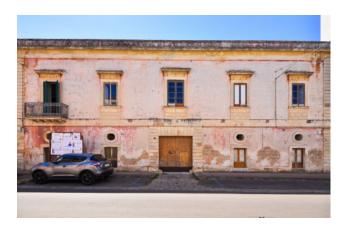

# Building for sale in Copertino € 350.000 Ref. CBI094-1803-63462

## 540 sq.m. | Bathrooms: 2 | Bedrooms: 9 | Rooms: 15

PUGLIA - COPERTINO (LE) - Via Magistrato Cosimo Mariano

In the heart of Copertino (Lecce), a fortified citadel in the fifteenth century, we propose a late 19th century residence, totaling approximately 500 square meters, on two levels, which is accessed from a main entrance located in via Magistrato Cosimo Mariano. Inside, a staircase leads to the upper floor where there are 2 apartments, one of which is in good condition and has an area of approximately 200sqm, and the other of approximately 145sqm which has never been refurbished.

All the rooms of both apartments have vaulted ceilings.

The property includes 2 terraces of relevance, the rooms located on the ground floor for storage / warehouse use and a large garden of about 450sqm.