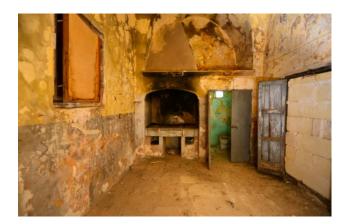

## 540 sq.m. | Bathrooms: 2 | Bedrooms: 9 | Rooms: 15

PUGLIA - COPERTINO (LE) - Via Magistrato Cosimo Mariano

In the heart of Copertino (Lecce), a fortified citadel in the fifteenth century, we propose a late 19th century residence, totaling approximately 500 square meters, on two levels, which is accessed from a main entrance located in via Magistrato Cosimo Mariano. Inside, a staircase leads to the upper floor where there are 2 apartments, one of which is in good condition and has an area of approximately 200sqm, and the other of approximately 145sqm which has never been refurbished.

All the rooms of both apartments have vaulted ceilings.

The property includes 2 terraces of relevance, the rooms located on the ground floor for storage / warehouse use and a large garden of about 450sqm.