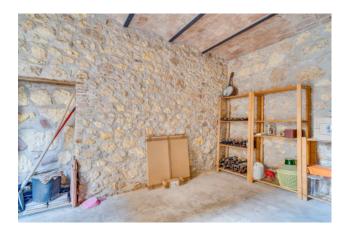

Given the renovation and the materials used, everything is in perfect condition, equipped with independent methane heating, air conditioning and equipped with fiber optics.

To top it all off, with an independent entrance on the ground floor, a comfortable 20m2 warehouse room, also completely renovated using a conservative method. If you are looking for independence, tranquility in a house where you can feel the history of the country in every corner, this is the solution you were waiting for!