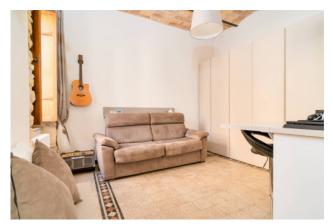

The building appears to be completely and recently renovated both outside and inside with a conservative method, in fact, the facade is in a perfect state of maintenance, with exposed stone, and with characteristic elements brought to life, and internally, from stairwell to all rooms, you can see the typical elements of our historic center, such as brick vaults, walls in macco and original grit with decorative frets as flooring.

Crossing the entrance door on the ground floor, climbing a few steps takes you to the first floor of the property, where through an entrance hallway you have the possibility to choose whether to stop on the floor or continue to the other level; on the first floor we find a kitchen located at the entrance, and a large room currently used as a bedroom/study with en-suite bathroom with shower. Continuing from the hallway you arrive at the second level, also composed of a living room with kitchenette, a small hallway that leads us to the double bedroom and the bathroom with shower; given the composition and distribution of the internal spaces, the property can be used and lived in by multiple families, one for each floor, given the presence of two kitchens and a bathroom on each level. From the living area on the second floor, climbing the last steps of the stairwell, you reach the 40 m2 terrace, from which you can