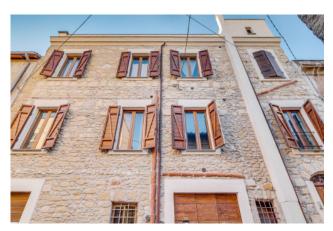

The building appears to be completely and recently renovated both outside and inside with a conservative method, in fact, the facade is in a perfect state of maintenance, with exposed stone, and with characteristic elements brought to life, and internally, from stairwell to all rooms, you can see the typical elements of our historic center, such as brick vaults, walls in macco and original grit with decorative frets as flooring.

The property is located close to Piazza Belvedere, one of the most sought-after places in the country, so called due to the beautiful view towards the sea, it is just a few meters from the large and convenient car park, and is positioned in a street closed to traffic, an element which makes all even more confidential.