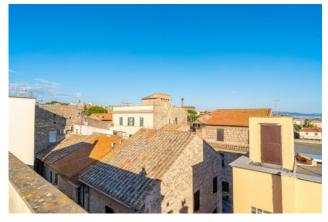

The building appears to be completely and recently renovated both outside and inside with a conservative method, in fact, the facade is in a perfect state of maintenance, with exposed stone, and with characteristic elements brought to life, and internally, from stairwell to all rooms, you can see the typical elements of our historic center, such as brick vaults, walls in macco and original grit with decorative frets as flooring.

enjoy a nice aperitif or outdoor lunches and dinners thanks to the presence of a kitchenette, enjoying a beautiful 360° panorama that ranges from the Tuscan archipelago, to the entire Tyrrhenian coast, to the suggestive roofs and towers of the historic center, as well as a breathtaking view of Palazzo Vitelleschi, now home to the National Etruscan Museum.