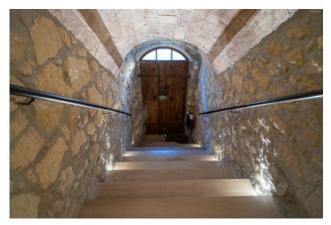

The building appears to be completely and recently renovated both outside and inside with a conservative method, in fact, the facade is in a perfect state of maintenance, with exposed stone, and with characteristic elements brought to life, and internally, from stairwell to all rooms, you can see the typical elements of our historic center, such as brick vaults, walls in macco and original grit with decorative frets as flooring.

Crossing the entrance door on the ground floor, climbing a few steps takes you to the first floor of the property, where through an entrance hallway you have the possibility to choose whether to stop on the floor or continue to the other level; on the first floor we find a kitchen located at the entrance, and a large room currently used as a bedroom/study with en-suite bathroom with shower. Continuing from the hallway you arrive at the second level, also composed of a living room with kitchenette, a small hallway that leads us to the double bedroom and the bathroom with shower; given the composition and distribution of the internal spaces, the property can be used and lived in by multiple families, one for each floor, given the presence of two kitchens and a bathroom on each level. From the living area on the second floor, climbing the last steps of the stairwell, you reach the 40 m2 terrace, from which you can