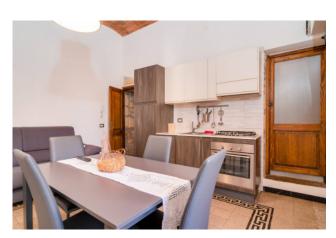

Crossing the entrance door on the ground floor, climbing a few steps takes you to the first floor of the property, where through an entrance hallway you have the possibility to choose whether to stop on the floor or continue to the other level; on the first floor we find a kitchen located at the entrance, and a large room currently used as a bedroom/study with en-suite bathroom with shower. Continuing from the hallway you arrive at the second level, also composed of a living room with kitchenette, a small hallway that leads us to the double bedroom and the bathroom with shower; given the composition and distribution of the internal spaces, the property can be used and lived in by multiple families, one for each floor, given the presence of two kitchens and a bathroom on each level. From the living area on the second floor, climbing the last steps of the stairwell, you reach the 40 m2 terrace, from which you can