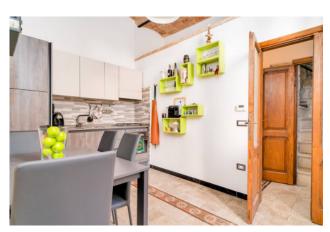

Crossing the entrance door on the ground floor, climbing a few steps takes you to the first floor of the property, where through an entrance hallway you have the possibility to choose whether to stop on the floor or continue to the other level; on the first floor we find a kitchen located at the entrance, and a large room currently used as a bedroom/study with en-suite bathroom with shower. Continuing from the hallway you arrive at the second level, also composed of a living room with kitchenette, a small hallway that leads us to the double bedroom and the bathroom with shower; given the composition and distribution of the internal spaces, the property can be used and lived in by multiple families, one for each floor, given the presence of two kitchens and a bathroom on each level. From the living area on the second floor, climbing the last steps of the stairwell, you reach the 40 m2 terrace, from which you can

Given the renovation and the materials used, everything is in perfect condition, equipped with independent methane heating, air conditioning and equipped with fiber optics.

To top it all off, with an independent entrance on the ground floor, a comfortable 20m2 warehouse room, also completely renovated using a conservative method. If you are looking for independence, tranquility in a house where you can feel the history of the country in every corner, this is the solution you were waiting for!