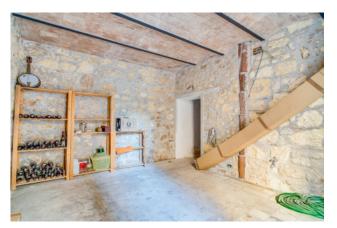

Given the renovation and the materials used, everything is in perfect condition, equipped with independent methane heating, air conditioning and equipped with fiber optics.

To top it all off, with an independent entrance on the ground floor, a comfortable 20m2 warehouse room, also completely renovated using a conservative method. If you are looking for independence, tranquility in a house where you can feel the history of the country in every corner, this is the solution you were waiting for!