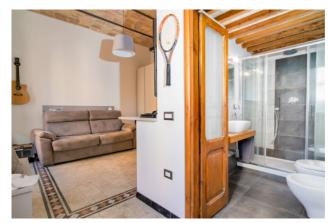

The building appears to be completely and recently renovated both outside and inside with a conservative method, in fact, the facade is in a perfect state of maintenance, with exposed stone, and with characteristic elements brought to life, and internally, from stairwell to all rooms, you can see the typical elements of our historic center, such as brick vaults, walls in macco and original grit with decorative frets as flooring.

Crossing the entrance door on the ground floor, climbing a few steps takes you to the first floor of the property, where through an entrance hallway you have the possibility to choose whether to stop on the floor or continue to the other level; on the first floor we find a kitchen located at the entrance, and a large room currently used as a bedroom/study with en-suite bathroom with shower. Continuing from the hallway you arrive at the second level, also composed of a living room with kitchenette, a small hallway that leads us to the double bedroom and the bathroom with shower; given the composition and distribution of the internal spaces, the property can be used and lived in by multiple families, one for each floor, given the presence of two kitchens and a bathroom on each level. From the living area on the second floor, climbing the last steps of the stairwell, you reach the 40 m2 terrace, from which you can