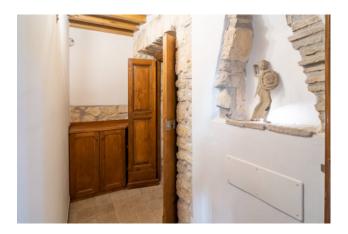

The building appears to be completely and recently renovated both outside and inside with a conservative method, in fact, the facade is in a perfect state of maintenance, with exposed stone, and with characteristic elements brought to life, and internally, from stairwell to all rooms, you can see the typical elements of our historic center, such as brick vaults, walls in macco and original grit with decorative frets as flooring.

Crossing the entrance door on the ground floor, climbing a few steps takes you to the first floor of the property, where through an entrance hallway you have the possibility to choose whether to stop on the floor or continue to the other level; on the first floor we find a kitchen located at the entrance, and a large room currently used as a bedroom/study with en-suite bathroom with shower. Continuing from the hallway you arrive at the second level, also composed of a living room with kitchenette, a small hallway that leads us to the double bedroom and the bathroom with shower; given the composition and distribution of the internal spaces, the property can be used and lived in by multiple families, one for each floor, given the presence of two kitchens and a bathroom on each level. From the living area on the second floor, climbing the last steps of the stairwell, you reach the 40 m2 terrace, from which you can