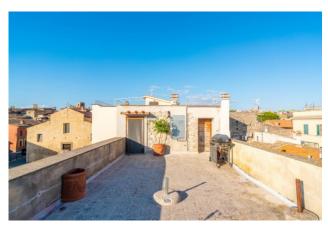

## 100 sq.m. | Bathrooms: 2 | Bedrooms: 2 | Rooms: 4

In the Sant'Antonio area of Tarquinia, and precisely in Via Giosuè Carducci, we offer for sale an independent apartment of 100 m2, with a panoramic terrace of 40 m2 and a 20 m2 warehouse on the ground floor.

Crossing the entrance door on the ground floor, climbing a few steps takes you to the first floor of the property, where through an entrance hallway you have the possibility to choose whether to stop on the floor or continue to the other level; on the first floor we find a kitchen located at the entrance, and a large room currently used as a bedroom/study with en-suite bathroom with shower. Continuing from the hallway you arrive at the second level, also composed of a living room with kitchenette, a small hallway that leads us to the double bedroom and the bathroom with shower; given the composition and distribution of the internal spaces, the property can be used and lived in by multiple families, one for each floor, given the presence of two kitchens and a bathroom on each level. From the living area on the second floor, climbing the last steps of the stairwell, you reach the 40 m2 terrace, from which you can

Given the renovation and the materials used, everything is in perfect condition, equipped with independent methane heating, air conditioning and equipped with fiber optics.

To top it all off, with an independent entrance on the ground floor, a comfortable 20m2 warehouse room, also completely renovated using a conservative method. If you are looking for independence, tranquility in a house where you can feel the history of the country in every corner, this is the solution you were waiting for!