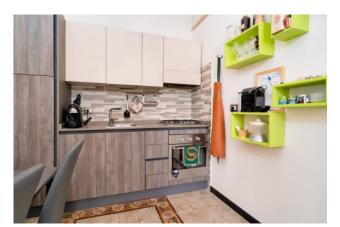

Crossing the entrance door on the ground floor, climbing a few steps takes you to the first floor of the property, where through an entrance hallway you have the possibility to choose whether to stop on the floor or continue to the other level; on the first floor we find a kitchen located at the entrance, and a large room currently used as a bedroom/study with en-suite bathroom with shower. Continuing from the hallway you arrive at the second level, also composed of a living room with kitchenette, a small hallway that leads us to the double bedroom and the bathroom with shower; given the composition and distribution of the internal spaces, the property can be used and lived in by multiple families, one for each floor, given the presence of two kitchens and a bathroom on each level. From the living area on the second floor, climbing the last steps of the stairwell, you reach the 40 m2 terrace, from which you can

Given the renovation and the materials used, everything is in perfect condition, equipped with independent methane heating, air conditioning and equipped with fiber optics.

To top it all off, with an independent entrance on the ground floor, a comfortable 20m2 warehouse room, also completely renovated using a conservative method. If you are looking for independence, tranquility in a house where you can feel the history of the country in every corner, this is the solution you were waiting for!