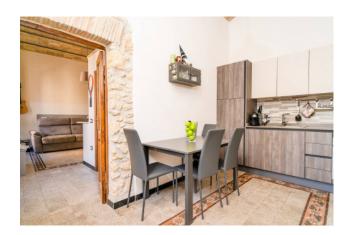

Crossing the entrance door on the ground floor, climbing a few steps takes you to the first floor of the property, where through an entrance hallway you have the possibility to choose whether to stop on the floor or continue to the other level; on the first floor we find a kitchen located at the entrance, and a large room currently used as a bedroom/study with en-suite bathroom with shower. Continuing from the hallway you arrive at the second level, also composed of a living room with kitchenette, a small hallway that leads us to the double bedroom and the bathroom with shower; given the composition and distribution of the internal spaces, the property can be used and lived in by multiple families, one for each floor, given the presence of two kitchens and a bathroom on each level. From the living area on the second floor, climbing the last steps of the stairwell, you reach the 40 m2 terrace, from which you can