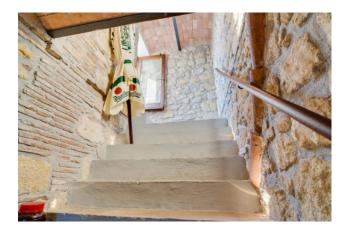

The building appears to be completely and recently renovated both outside and inside with a conservative method, in fact, the facade is in a perfect state of maintenance, with exposed stone, and with characteristic elements brought to life, and internally, from stairwell to all rooms, you can see the typical elements of our historic center, such as brick vaults, walls in macco and original grit with decorative frets as flooring.

Crossing the entrance door on the ground floor, climbing a few steps takes you to the first floor of the property, where through an entrance hallway you have the possibility to choose whether to stop on the floor or continue to the other level; on the first floor we find a kitchen located at the entrance, and a large room currently used as a bedroom/study with en-suite bathroom with shower. Continuing from the hallway you arrive at the second level, also composed of a living room with kitchenette, a small hallway that leads us to the double bedroom and the bathroom with shower; given the composition and distribution of the internal spaces, the property can be used and lived in by multiple families, one for each floor, given the presence of two kitchens and a bathroom on each level. From the living area on the second floor, climbing the last steps of the stairwell, you reach the 40 m2 terrace, from which you can