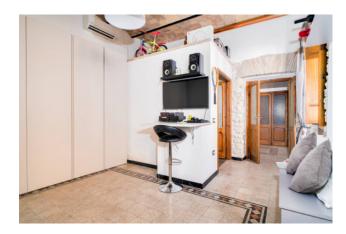

Crossing the entrance door on the ground floor, climbing a few steps takes you to the first floor of the property, where through an entrance hallway you have the possibility to choose whether to stop on the floor or continue to the other level; on the first floor we find a kitchen located at the entrance, and a large room currently used as a bedroom/study with en-suite bathroom with shower. Continuing from the hallway you arrive at the second level, also composed of a living room with kitchenette, a small hallway that leads us to the double bedroom and the bathroom with shower; given the composition and distribution of the internal spaces, the property can be used and lived in by multiple families, one for each floor, given the presence of two kitchens and a bathroom on each level. From the living area on the second floor, climbing the last steps of the stairwell, you reach the 40 m2 terrace, from which you can

Given the renovation and the materials used, everything is in perfect condition, equipped with independent methane heating, air conditioning and equipped with fiber optics.

To top it all off, with an independent entrance on the ground floor, a comfortable 20m2 warehouse room, also completely renovated using a conservative method. If you are looking for independence, tranquility in a house where you can feel the history of the country in every corner, this is the solution you were waiting for!