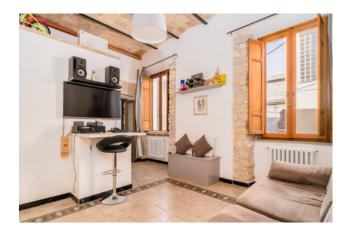

The building appears to be completely and recently renovated both outside and inside with a conservative method, in fact, the facade is in a perfect state of maintenance, with exposed stone, and with characteristic elements brought to life, and internally, from stairwell to all rooms, you can see the typical elements of our historic center, such as brick vaults, walls in macco and original grit with decorative frets as flooring.

Crossing the entrance door on the ground floor, climbing a few steps takes you to the first floor of the property, where through an entrance hallway you have the possibility to choose whether to stop on the floor or continue to the other level; on the first floor we find a kitchen located at the entrance, and a large room currently used as a bedroom/study with en-suite bathroom with shower. Continuing from the hallway you arrive at the second level, also composed of a living room with kitchenette, a small hallway that leads us to the double bedroom and the bathroom with shower; given the composition and distribution of the internal spaces, the property can be used and lived in by multiple families, one for each floor, given the presence of two kitchens and a bathroom on each level. From the living area on the second floor, climbing the last steps of the stairwell, you reach the 40 m2 terrace, from which you can