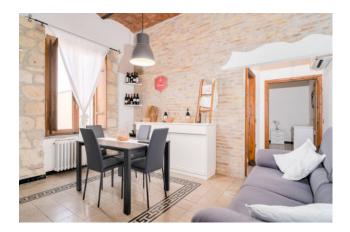

The building appears to be completely and recently renovated both outside and inside with a conservative method, in fact, the facade is in a perfect state of maintenance, with exposed stone, and with characteristic elements brought to life, and internally, from stairwell to all rooms, you can see the typical elements of our historic center, such as brick vaults, walls in macco and original grit with decorative frets as flooring.

Crossing the entrance door on the ground floor, climbing a few steps takes you to the first floor of the property, where through an entrance hallway you have the possibility to choose whether to stop on the floor or continue to the other level; on the first floor we find a kitchen located at the entrance, and a large room currently used as a bedroom/study with en-suite bathroom with shower. Continuing from the hallway you arrive at the second level, also composed of a living room with kitchenette, a small hallway that leads us to the double bedroom and the bathroom with shower; given the composition and distribution of the internal spaces, the property can be used and lived in by multiple families, one for each floor, given the presence of two kitchens and a bathroom on each level. From the living area on the second floor, climbing the last steps of the stairwell, you reach the 40 m2 terrace, from which you can