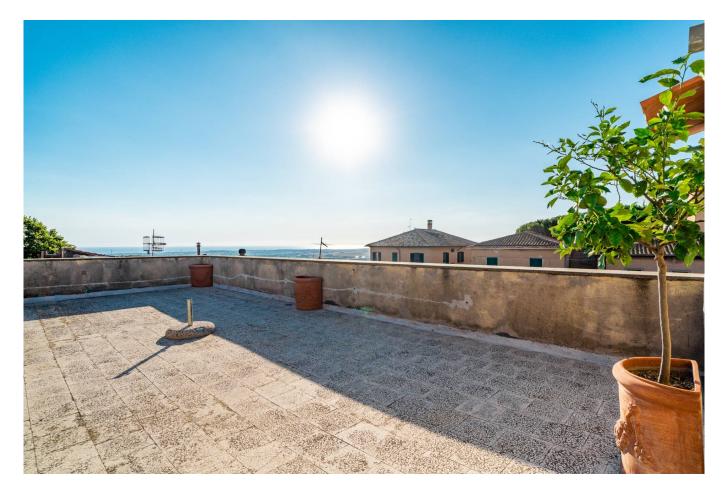

Crossing the entrance door on the ground floor, climbing a few steps takes you to the first floor of the property, where through an entrance hallway you have the possibility to choose whether to stop on the floor or continue to the other level; on the first floor we find a kitchen located at the entrance, and a large room currently used as a bedroom/study with en-suite bathroom with shower. Continuing from the hallway you arrive at the second level, also composed of a living room with kitchenette, a small hallway that leads us to the double bedroom and the bathroom with shower; given the composition and distribution of the internal spaces, the property can be used and lived in by multiple families, one for each floor, given the presence of two kitchens and a bathroom on each level. From the living area on the second floor, climbing the last steps of the stairwell, you reach the 40 m2 terrace, from which you can

enjoy a nice aperitif or outdoor lunches and dinners thanks to the presence of a kitchenette, enjoying a beautiful 360° panorama that ranges from the Tuscan archipelago, to the entire Tyrrhenian coast, to the suggestive roofs and towers of the historic center, as well as a breathtaking view of Palazzo Vitelleschi, now home to the National Etruscan Museum.

Given the renovation and the materials used, everything is in perfect condition, equipped with independent methane heating, air conditioning and equipped with fiber optics.

To top it all off, with an independent entrance on the ground floor, a comfortable 20m2 warehouse room, also completely renovated using a conservative method. If you are looking for independence, tranquility in a house where you can feel the history of the country in every corner, this is the solution you were waiting for!