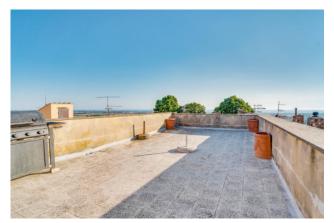

Crossing the entrance door on the ground floor, climbing a few steps takes you to the first floor of the property, where through an entrance hallway you have the possibility to choose whether to stop on the floor or continue to the other level; on the first floor we find a kitchen located at the entrance, and a large room currently used as a bedroom/study with en-suite bathroom with shower. Continuing from the hallway you arrive at the second level, also composed of a living room with kitchenette, a small hallway that leads us to the double bedroom and the bathroom with shower; given the composition and distribution of the internal spaces, the property can be used and lived in by multiple families, one for each floor, given the presence of two kitchens and a bathroom on each level. From the living area on the second floor, climbing the last steps of the stairwell, you reach the 40 m2 terrace, from which you can

enjoy a nice aperitif or outdoor lunches and dinners thanks to the presence of a kitchenette, enjoying a beautiful 360° panorama that ranges from the Tuscan archipelago, to the entire Tyrrhenian coast, to the suggestive roofs and towers of the historic center, as well as a breathtaking view of Palazzo Vitelleschi, now home to the National Etruscan Museum.