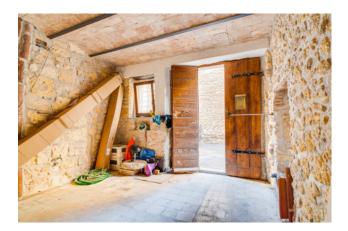

Given the renovation and the materials used, everything is in perfect condition, equipped with independent methane heating, air conditioning and equipped with fiber optics.

To top it all off, with an independent entrance on the ground floor, a comfortable 20m2 warehouse room, also completely renovated using a conservative method. If you are looking for independence, tranquility in a house where you can feel the history of the country in every corner, this is the solution you were waiting for!