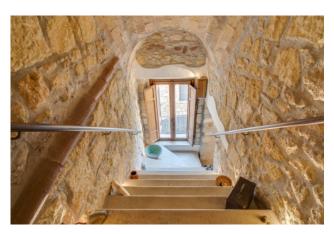

The building appears to be completely and recently renovated both outside and inside with a conservative method, in fact, the facade is in a perfect state of maintenance, with exposed stone, and with characteristic elements brought to life, and internally, from stairwell to all rooms, you can see the typical elements of our historic center, such as brick vaults, walls in macco and original grit with decorative frets as flooring.

Crossing the entrance door on the ground floor, climbing a few steps takes you to the first floor of the property, where through an entrance hallway you have the possibility to choose whether to stop on the floor or continue to the other level; on the first floor we find a kitchen located at the entrance, and a large room currently used as a bedroom/study with en-suite bathroom with shower. Continuing from the hallway you arrive at the second level, also composed of a living room with kitchenette, a small hallway that leads us to the double bedroom and the bathroom with shower; given the composition and distribution of the internal spaces, the property can be used and lived in by multiple families, one for each floor, given the presence of two kitchens and a bathroom on each level. From the living area on the second floor, climbing the last steps of the stairwell, you reach the 40 m2 terrace, from which you can