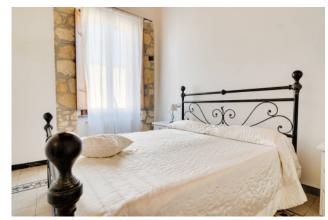

The building appears to be completely and recently renovated both outside and inside with a conservative method, in fact, the facade is in a perfect state of maintenance, with exposed stone, and with characteristic elements brought to life, and internally, from stairwell to all rooms, you can see the typical elements of our historic center, such as brick vaults, walls in macco and original grit with decorative frets as flooring.

Crossing the entrance door on the ground floor, climbing a few steps takes you to the first floor of the property, where through an entrance hallway you have the possibility to choose whether to stop on the floor or continue to the other level; on the first floor we find a kitchen located at the entrance, and a large room currently used as a bedroom/study with en-suite bathroom with shower. Continuing from the hallway you arrive at the second level, also composed of a living room with kitchenette, a small hallway that leads us to the double bedroom and the bathroom with shower; given the composition and distribution of the internal spaces, the property can be used and lived in by multiple families, one for each floor, given the presence of two kitchens and a bathroom on each level. From the living area on the second floor, climbing the last steps of the stairwell, you reach the 40 m2 terrace, from which you can