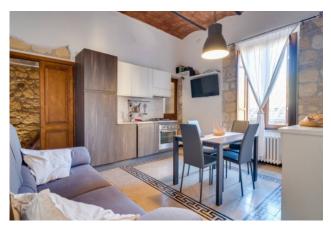

Crossing the entrance door on the ground floor, climbing a few steps takes you to the first floor of the property, where through an entrance hallway you have the possibility to choose whether to stop on the floor or continue to the other level; on the first floor we find a kitchen located at the entrance, and a large room currently used as a bedroom/study with en-suite bathroom with shower. Continuing from the hallway you arrive at the second level, also composed of a living room with kitchenette, a small hallway that leads us to the double bedroom and the bathroom with shower; given the composition and distribution of the internal spaces, the property can be used and lived in by multiple families, one for each floor, given the presence of two kitchens and a bathroom on each level. From the living area on the second floor, climbing the last steps of the stairwell, you reach the 40 m2 terrace, from which you can