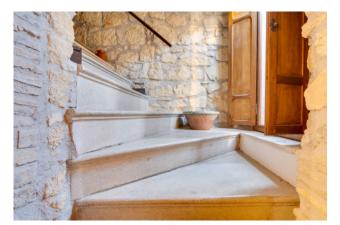

The building appears to be completely and recently renovated both outside and inside with a conservative method, in fact, the facade is in a perfect state of maintenance, with exposed stone, and with characteristic elements brought to life, and internally, from stairwell to all rooms, you can see the typical elements of our historic center, such as brick vaults, walls in macco and original grit with decorative frets as flooring.

Crossing the entrance door on the ground floor, climbing a few steps takes you to the first floor of the property, where through an entrance hallway you have the possibility to choose whether to stop on the floor or continue to the other level; on the first floor we find a kitchen located at the entrance, and a large room currently used as a bedroom/study with en-suite bathroom with shower. Continuing from the hallway you arrive at the second level, also composed of a living room with kitchenette, a small hallway that leads us to the double bedroom and the bathroom with shower; given the composition and distribution of the internal spaces, the property can be used and lived in by multiple families, one for each floor, given the presence of two kitchens and a bathroom on each level. From the living area on the second floor, climbing the last steps of the stairwell, you reach the 40 m2 terrace, from which you can