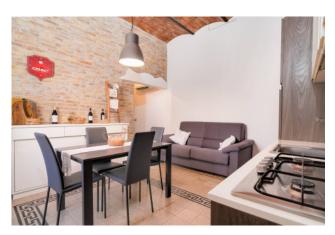

Crossing the entrance door on the ground floor, climbing a few steps takes you to the first floor of the property, where through an entrance hallway you have the possibility to choose whether to stop on the floor or continue to the other level; on the first floor we find a kitchen located at the entrance, and a large room currently used as a bedroom/study with en-suite bathroom with shower. Continuing from the hallway you arrive at the second level, also composed of a living room with kitchenette, a small hallway that leads us to the double bedroom and the bathroom with shower; given the composition and distribution of the internal spaces, the property can be used and lived in by multiple families, one for each floor, given the presence of two kitchens and a bathroom on each level. From the living area on the second floor, climbing the last steps of the stairwell, you reach the 40 m2 terrace, from which you can

Given the renovation and the materials used, everything is in perfect condition, equipped with independent methane heating, air conditioning and equipped with fiber optics.

To top it all off, with an independent entrance on the ground floor, a comfortable 20m2 warehouse room, also completely renovated using a conservative method. If you are looking for independence, tranquility in a house where you can feel the history of the country in every corner, this is the solution you were waiting for!