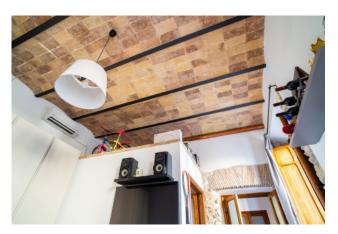

The building appears to be completely and recently renovated both outside and inside with a conservative method, in fact, the facade is in a perfect state of maintenance, with exposed stone, and with characteristic elements brought to life, and internally, from stairwell to all rooms, you can see the typical elements of our historic center, such as brick vaults, walls in macco and original grit with decorative frets as flooring.

Crossing the entrance door on the ground floor, climbing a few steps takes you to the first floor of the property, where through an entrance hallway you have the possibility to choose whether to stop on the floor or continue to the other level; on the first floor we find a kitchen located at the entrance, and a large room currently used as a bedroom/study with en-suite bathroom with shower. Continuing from the hallway you arrive at the second level, also composed of a living room with kitchenette, a small hallway that leads us to the double bedroom and the bathroom with shower; given the composition and distribution of the internal spaces, the property can be used and lived in by multiple families, one for each floor, given the presence of two kitchens and a bathroom on each level. From the living area on the second floor, climbing the last steps of the stairwell, you reach the 40 m2 terrace, from which you can