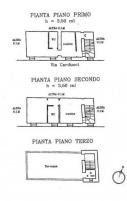

Crossing the entrance door on the ground floor, climbing a few steps takes you to the first floor of the property, where through an entrance hallway you have the possibility to choose whether to stop on the floor or continue to the other level; on the first floor we find a kitchen located at the entrance, and a large room currently used as a bedroom/study with en-suite bathroom with shower. Continuing from the hallway you arrive at the second level, also composed of a living room with kitchenette, a small hallway that leads us to the double bedroom and the bathroom with shower; given the composition and distribution of the internal spaces, the property can be used and lived in by multiple families, one for each floor, given the presence of two kitchens and a bathroom on each level. From the living area on the second floor, climbing the last steps of the stairwell, you reach the 40 m2 terrace, from which you can

FRG & Partners Corso Vittorio Emanuele 25 - Tarquinia (VT) - (+39) 0766 842441 tarquinia@cbitaly.it - https://www.coldwellbanker.it/en VAT 04954530962

PIANTA PIANO TERRA h = 2.70 ml

Q

FRG & Partners Corso Vittorio Emanuele 25 - Tarquinia (VT) - (+39) 0766 842441 tarquinia@cbitaly.it - https://www.coldwellbanker.it/en VAT 04954530962