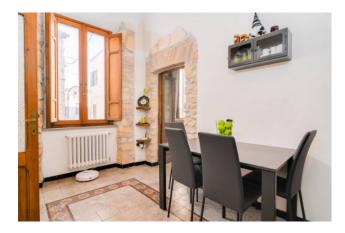

The building appears to be completely and recently renovated both outside and inside with a conservative method, in fact, the facade is in a perfect state of maintenance, with exposed stone, and with characteristic elements brought to life, and internally, from stairwell to all rooms, you can see the typical elements of our historic center, such as brick vaults, walls in macco and original grit with decorative frets as flooring.

Crossing the entrance door on the ground floor, climbing a few steps takes you to the first floor of the property, where through an entrance hallway you have the possibility to choose whether to stop on the floor or continue to the other level; on the first floor we find a kitchen located at the entrance, and a large room currently used as a bedroom/study with en-suite bathroom with shower. Continuing from the hallway you arrive at the second level, also composed of a living room with kitchenette, a small hallway that leads us to the double bedroom and the bathroom with shower; given the composition and distribution of the internal spaces, the property can be used and lived in by multiple families, one for each floor, given the presence of two kitchens and a bathroom on each level. From the living area on the second floor, climbing the last steps of the stairwell, you reach the 40 m2 terrace, from which you can