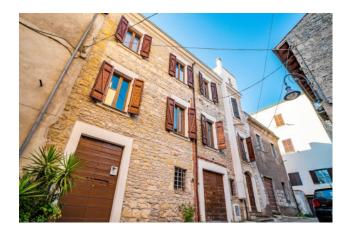

The building appears to be completely and recently renovated both outside and inside with a conservative method, in fact, the facade is in a perfect state of maintenance, with exposed stone, and with characteristic elements brought to life, and internally, from stairwell to all rooms, you can see the typical elements of our historic center, such as brick vaults, walls in macco and original grit with decorative frets as flooring.