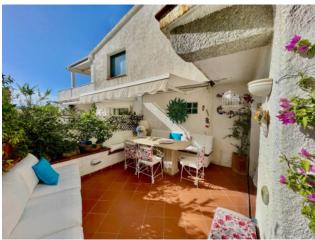

## **Features**

| Property ID: CBI040-775-10299 | Contract: Sale                                   |
|-------------------------------|--------------------------------------------------|
| Categoria: Apartment          | Address: Porto Rotondo                           |
| Zip Code: 7026                | Municipality: Olbia                              |
| Zona: Porto Rotondo           | Total sqm: 90 sq.m.                              |
| Bedrooms: 2                   | Bathrooms: 2                                     |
| Rooms: 4                      | Internal condition: Excellent                    |
| Floor: Ground Floor           | Independent heating: Air-Conditioned             |
| Date of construction: 1980    | Current Status: Available after the deed of sale |
| Condominium costs: € 300      | Terrace: Present, 30 sq.m.                       |
| Garden: Private               | Sea distance: 20 meter                           |
| Kitchen: Kitchenette          |                                                  |