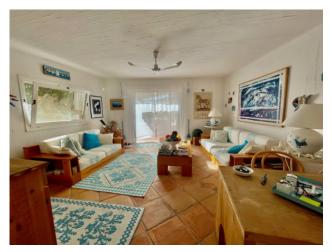

## 90 sq.m. | Bathrooms: 2 | Bedrooms: 2 | Rooms: 4

PORTO ROTONDO

Directly on the port and in the heart of Porto Rotondo.

The elegant apartment with habitable veranda, well distributed internally, has a large living room with dining area and sitting area, separate kitchenette, hallway that connects to 2 double bedrooms with 2 elegant and comfortable bathrooms. The property is sold with the furnishings of the well-known artist "Mario Ceroli" who has customized "sculptures" for all environments and making the property unique. in one of the most exclusive locations on the Costa Smeralda.