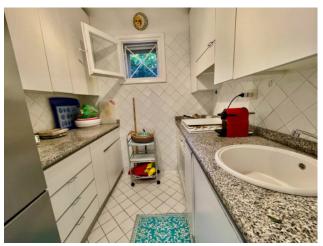

## 90 sq.m. | Bathrooms: 2 | Bedrooms: 2 | Rooms: 4

PORTO ROTONDO

Directly on the port and in the heart of Porto Rotondo.

The elegant apartment with habitable veranda, well distributed internally, has a large living room with dining area and sitting area, separate kitchenette, hallway that connects to 2 double bedrooms with 2 elegant and comfortable bathrooms. The property is sold with the furnishings of the well-known artist "Mario Ceroli" who has customized "sculptures" for all environments and making the property unique. in one of the most exclusive locations on the Costa Smeralda.

## **Features**

| Property ID: CBI040-775-10299 | Contract: Sale                                   |
|-------------------------------|--------------------------------------------------|
| Categoria: Apartment          | Address: Porto Rotondo                           |
| Zip Code: 7026                | Municipality: Olbia                              |
| Zona: Porto Rotondo           | Total sqm: 90 sq.m.                              |
| Bedrooms: 2                   | Bathrooms: 2                                     |
| Rooms: 4                      | Internal condition: Excellent                    |
| Floor: Ground Floor           | Independent heating: Air-Conditioned             |
| Date of construction: 1980    | Current Status: Available after the deed of sale |
| Condominium costs: € 300      | Terrace: Present, 30 sq.m.                       |
| Garden: Private               | Sea distance: 20 meter                           |
| Kitchen: Kitchenette          |                                                  |