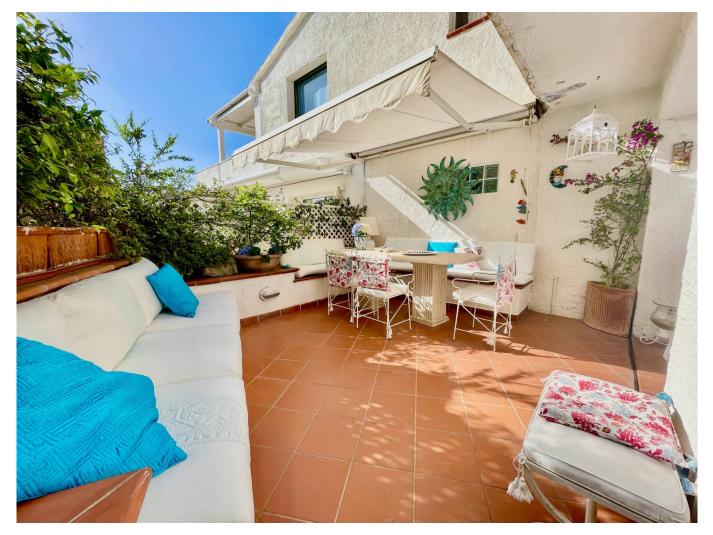

## 90 sq.m. | Bathrooms: 2 | Bedrooms: 2 | Rooms: 4

PORTO ROTONDO

Directly on the port and in the heart of Porto Rotondo.

The elegant apartment with habitable veranda, well distributed internally, has a large living room with dining area and sitting area, separate kitchenette, hallway that connects to 2 double bedrooms with 2 elegant and comfortable bathrooms. The property is sold with the furnishings of the well-known artist "Mario Ceroli" who has customized "sculptures" for all environments and making the property unique. in one of the most exclusive locations on the Costa Smeralda.