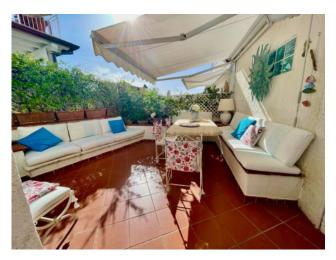

## **Features**

| Property ID: CBI040-775-10299 | Contract: Sale                                   |
|-------------------------------|--------------------------------------------------|
| Categoria: Apartment          | Address: Porto Rotondo                           |
| Zip Code: 7026                | Municipality: Olbia                              |
| Zona: Porto Rotondo           | Total sqm: 90 sq.m.                              |
| Bedrooms: 2                   | Bathrooms: 2                                     |
| Rooms: 4                      | Internal condition: Excellent                    |
| Floor: Ground Floor           | Independent heating: Air-Conditioned             |
| Date of construction: 1980    | Current Status: Available after the deed of sale |
| Condominium costs: € 300      | Terrace: Present, 30 sq.m.                       |
| Garden: Private               | Sea distance: 20 meter                           |
| Kitchen: Kitchenette          |                                                  |