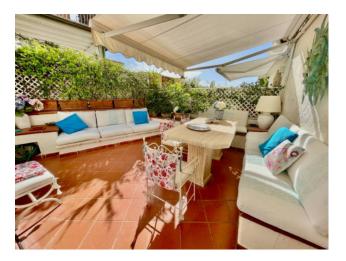

## 90 sq.m. | Bathrooms: 2 | Bedrooms: 2 | Rooms: 4

PORTO ROTONDO

Directly on the port and in the heart of Porto Rotondo.

The elegant apartment with habitable veranda, well distributed internally, has a large living room with dining area and sitting area, separate kitchenette, hallway that connects to 2 double bedrooms with 2 elegant and comfortable bathrooms. The property is sold with the furnishings of the well-known artist "Mario Ceroli" who has customized "sculptures" for all environments and making the property unique. in one of the most exclusive locations on the Costa Smeralda.