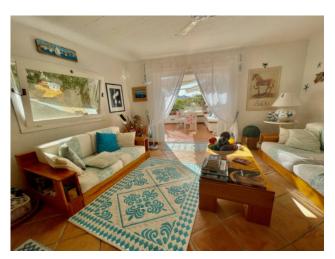

## 90 sq.m. | Bathrooms: 2 | Bedrooms: 2 | Rooms: 4

PORTO ROTONDO

Directly on the port and in the heart of Porto Rotondo.

The elegant apartment with habitable veranda, well distributed internally, has a large living room with dining area and sitting area, separate kitchenette, hallway that connects to 2 double bedrooms with 2 elegant and comfortable bathrooms. The property is sold with the furnishings of the well-known artist "Mario Ceroli" who has customized "sculptures" for all environments and making the property unique. in one of the most exclusive locations on the Costa Smeralda.