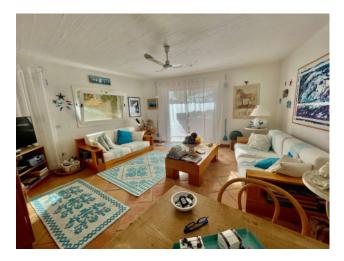

## 90 sq.m. | Bathrooms: 2 | Bedrooms: 2 | Rooms: 4

PORTO ROTONDO

Directly on the port and in the heart of Porto Rotondo.

The elegant apartment with habitable veranda, well distributed internally, has a large living room with dining area and sitting area, separate kitchenette, hallway that connects to 2 double bedrooms with 2 elegant and comfortable bathrooms. The property is sold with the furnishings of the well-known artist "Mario Ceroli" who has customized "sculptures" for all environments and making the property unique. in one of the most exclusive locations on the Costa Smeralda.