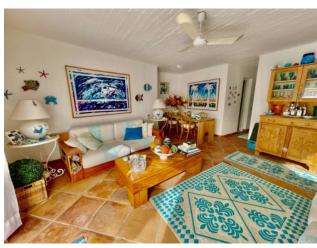

## 90 sq.m. | Bathrooms: 2 | Bedrooms: 2 | Rooms: 4

PORTO ROTONDO

Directly on the port and in the heart of Porto Rotondo.

The elegant apartment with habitable veranda, well distributed internally, has a large living room with dining area and sitting area, separate kitchenette, hallway that connects to 2 double bedrooms with 2 elegant and comfortable bathrooms. The property is sold with the furnishings of the well-known artist "Mario Ceroli" who has customized "sculptures" for all environments and making the property unique. in one of the most exclusive locations on the Costa Smeralda.