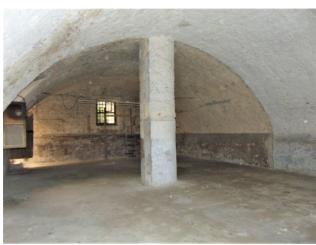

The warehouse measures 120 square meters internally, consists of a single room, with a supporting column in the center of the room, is equipped with a large entrance door, which also allows access to cars, and multiple window openings that allow recirculation internal air.