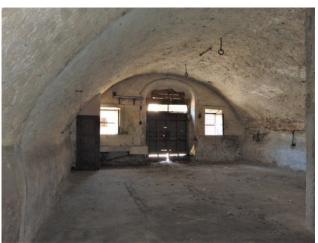

The warehouse measures 120 square meters internally, consists of a single room, with a supporting column in the center of the room, is equipped with a large entrance door, which also allows access to cars, and multiple window openings that allow recirculation internal air.