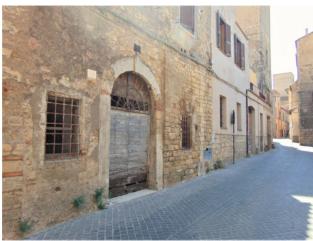

## 120 sq.m. | Rooms: 1

In the historic center, and precisely in Via di Porta Castello, we offer for sale a warehouse of 120 square meters in total, with a driveway entrance.

The property located on the ground floor of a building with a stone facade, is located on one of the main streets of the perimeter ring of the historic center of Tarquinia, a short distance from the Cathedral of the Santissima Margherita, from Porta Firenze which is the main entrance to the Town and from Palazzo Vitelleschi, seat of the National Etruscan Museum.

The warehouse measures 120 square meters internally, consists of a single room, with a supporting column in the center of the room, is equipped with a large entrance door, which also allows access to cars, and multiple window openings that allow recirculation internal air.