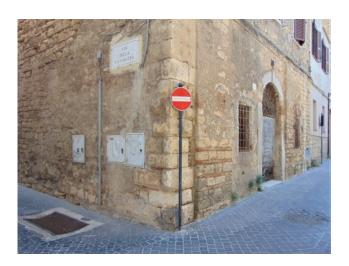

## 120 sq.m. | Rooms: 1

In the historic center, and precisely in Via di Porta Castello, we offer for sale a warehouse of 120 square meters in total, with a driveway entrance.

The property located on the ground floor of a building with a stone facade, is located on one of the main streets of the perimeter ring of the historic center of Tarquinia, a short distance from the Cathedral of the Santissima Margherita, from Porta Firenze which is the main entrance to the Town and from Palazzo Vitelleschi, seat of the National Etruscan Museum.