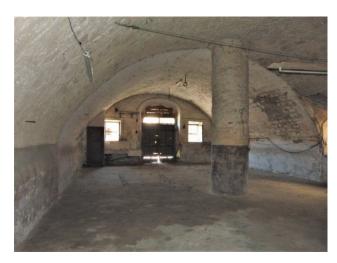

The warehouse measures 120 square meters internally, consists of a single room, with a supporting column in the center of the room, is equipped with a large entrance door, which also allows access to cars, and multiple window openings that allow recirculation internal air.