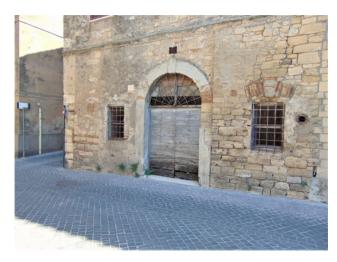

## 120 sq.m. | Rooms: 1

In the historic center, and precisely in Via di Porta Castello, we offer for sale a warehouse of 120 square meters in total, with a driveway entrance.

The property located on the ground floor of a building with a stone facade, is located on one of the main streets of the perimeter ring of the historic center of Tarquinia, a short distance from the Cathedral of the Santissima Margherita, from Porta Firenze which is the main entrance to the Town and from Palazzo Vitelleschi, seat of the National Etruscan Museum.

The warehouse measures 120 square meters internally, consists of a single room, with a supporting column in the center of the room, is equipped with a large entrance door, which also allows access to cars, and multiple window openings that allow recirculation internal air.