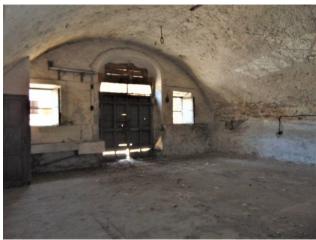

The warehouse measures 120 square meters internally, consists of a single room, with a supporting column in the center of the room, is equipped with a large entrance door, which also allows access to cars, and multiple window openings that allow recirculation internal air.