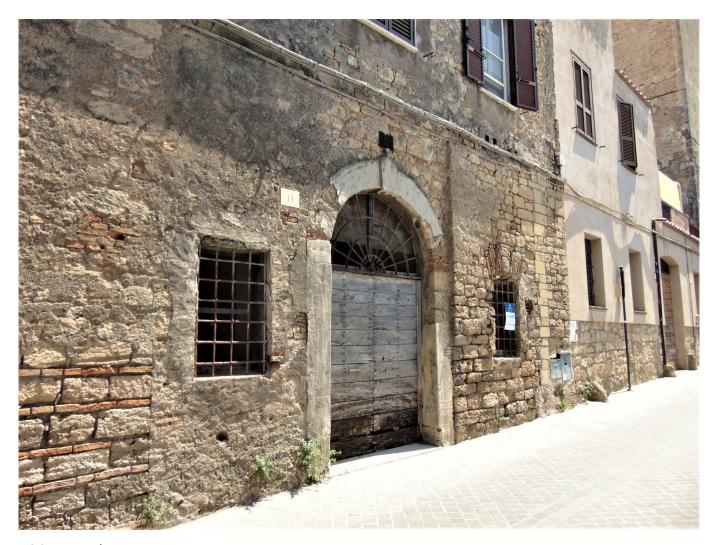

## 120 sq.m. | Rooms: 1

In the historic center, and precisely in Via di Porta Castello, we offer for sale a warehouse of 120 square meters in total, with a driveway entrance.

The property located on the ground floor of a building with a stone facade, is located on one of the main streets of the perimeter ring of the historic center of Tarquinia, a short distance from the Cathedral of the Santissima Margherita, from Porta Firenze which is the main entrance to the Town and from Palazzo Vitelleschi, seat of the National Etruscan Museum.

The warehouse measures 120 square meters internally, consists of a single room, with a supporting column in the center of the room, is equipped with a large entrance door, which also allows access to cars, and multiple window openings that allow recirculation internal air.