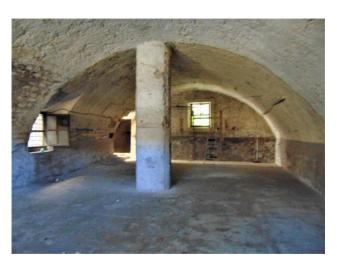

The warehouse measures 120 square meters internally, consists of a single room, with a supporting column in the center of the room, is equipped with a large entrance door, which also allows access to cars, and multiple window openings that allow recirculation internal air.