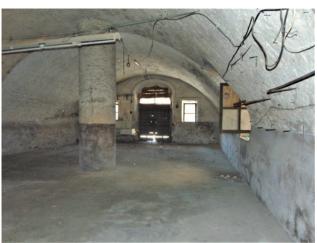

The warehouse measures 120 square meters internally, consists of a single room, with a supporting column in the center of the room, is equipped with a large entrance door, which also allows access to cars, and multiple window openings that allow recirculation internal air.