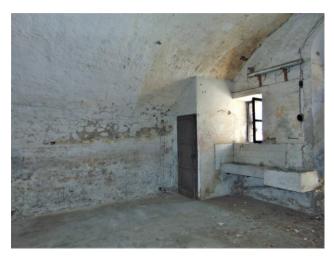

The warehouse measures 120 square meters internally, consists of a single room, with a supporting column in the center of the room, is equipped with a large entrance door, which also allows access to cars, and multiple window openings that allow recirculation internal air.