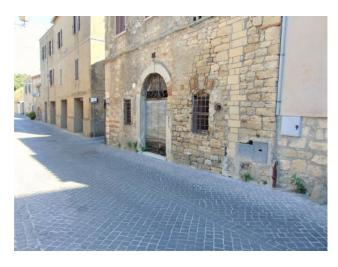

## 120 sq.m. | Rooms: 1

In the historic center, and precisely in Via di Porta Castello, we offer for sale a warehouse of 120 square meters in total, with a driveway entrance.

The property located on the ground floor of a building with a stone facade, is located on one of the main streets of the perimeter ring of the historic center of Tarquinia, a short distance from the Cathedral of the Santissima Margherita, from Porta Firenze which is the main entrance to the Town and from Palazzo Vitelleschi, seat of the National Etruscan Museum.

The warehouse measures 120 square meters internally, consists of a single room, with a supporting column in the center of the room, is equipped with a large entrance door, which also allows access to cars, and multiple window openings that allow recirculation internal air.