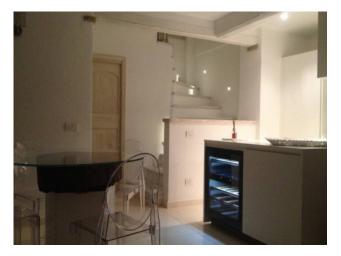

#### 75 sq.m. | Bathrooms: 1 | Bedrooms: 1 | Rooms: 3

Delightful penthouse a stone's throw from the famous Marina di Poltu Quatu with breathtaking views of the Marina, ideal for those who have a boat and want the convenience of a comfortable base, but also to live it or as an investment to make an income. This two-level residence consists of a living area, kitchenette, a double bedroom and a bathroom on the first level. On the upper level, reachable by a comfortable internal staircase, we find the terrace which is truly extraordinary for liveability and panoramic views. Tastefully furnished, it also contains an outdoor kitchen. All the finishes are valuable and the furnishings and attention to detail make this home a real jewel. Also perfect for those who want to enjoy the view of Poltu Quatu and easily reach all the locations of the Costa Smeralda.

#### Features

| Property ID: CBI100-143-289638 | Contract: Sale                 |
|--------------------------------|--------------------------------|
| Categoria: Apartment           | Address: POLTU QUATO           |
| Zip Code: 7021                 | Municipality: Arzachena        |
| Zona: Liscia di Vacca          | Total sqm: 75 sq.m.            |
| Bedrooms: 1                    | Bathrooms: 1                   |
| Rooms: 3                       | Internal condition: Excellent  |
| Floor: Attic                   | Total floors: 2                |
| Independent heating: Heating   | Date of construction: 2000     |
| Terrace: Present               | Sea distance: 100 meter        |
| Kitchen: Exposed Kitchen       | Terrace                        |
| Antenna : Independent          | Porch                          |
| SAT Tv : Independent           | High-speed internet connection |
| Fastweb connection             | Air conditioning               |
| Electric system : Compliant    | Shower                         |
| Safety deposit box             | Shutters                       |
|                                |                                |