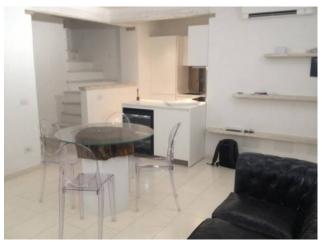

#### 75 sq.m. | Bathrooms: 1 | Bedrooms: 1 | Rooms: 3

Delightful penthouse a stone's throw from the famous Marina di Poltu Quatu with breathtaking views of the Marina, ideal for those who have a boat and want the convenience of a comfortable base, but also to live it or as an investment to make an income. This two-level residence consists of a living area, kitchenette, a double bedroom and a bathroom on the first level. On the upper level, reachable by a comfortable internal staircase, we find the terrace which is truly extraordinary for liveability and panoramic views. Tastefully furnished, it also contains an outdoor kitchen. All the finishes are valuable and the furnishings and attention to detail make this home a real jewel. Also perfect for those who want to enjoy the view of Poltu Quatu and easily reach all the locations of the Costa Smeralda.

#### Features

| Property ID: CBI100-143-289638 | Contract: Sale                 |
|--------------------------------|--------------------------------|
| Categoria: Apartment           | Address: POLTU QUATO           |
| Zip Code: 7021                 | Municipality: Arzachena        |
| Zona: Liscia di Vacca          | Total sqm: 75 sq.m.            |
| Bedrooms: 1                    | Bathrooms: 1                   |
| Rooms: 3                       | Internal condition: Excellent  |
| Floor: Attic                   | Total floors: 2                |
| Independent heating: Heating   | Date of construction: 2000     |
| Terrace: Present               | Sea distance: 100 meter        |
| Kitchen: Exposed Kitchen       | Terrace                        |
| Antenna : Independent          | Porch                          |
| SAT Tv : Independent           | High-speed internet connection |
| Fastweb connection             | Air conditioning               |
| Electric system : Compliant    | Shower                         |
| Safety deposit box             | Shutters                       |
|                                |                                |